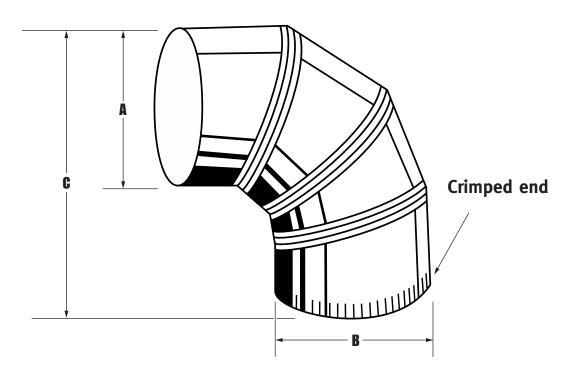

### **General Information**

- fully adjustable aluminum elbow from o° to 90°
- light gauge most commonly used in dryer or bathroom venting
- crimped at one end

| Model No. | Description        | Α  | В                  | C     |
|-----------|--------------------|----|--------------------|-------|
| DE903     | 3"diameter opening | 3" | 2 <sup>7</sup> /8" | 6"    |
| DE904     | 4"diameter opening | 4" | 37/8"              | 61/2" |