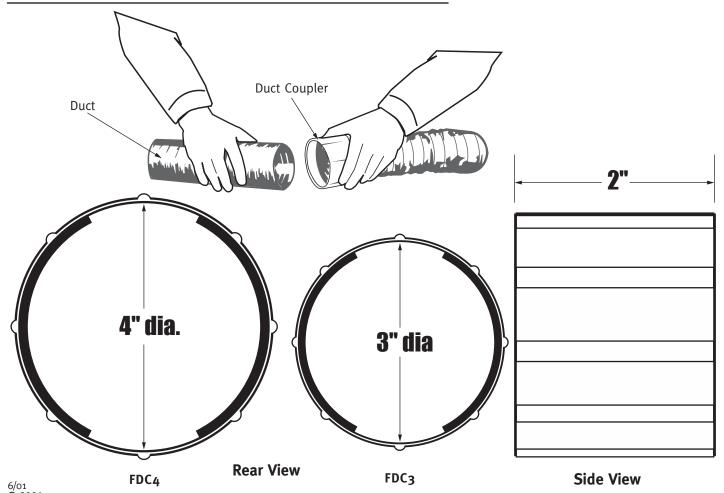

## Duct Couplers - 3" or 4" diameter plastic couplers

FDC<sub>3</sub>, FDC<sub>4</sub>

| Model No. | Description | Color |
|-----------|-------------|-------|
| FDC3      | 3" Coupler  | White |
| FDC4      | 4" Coupler  | White |

#### **General Information**

- 3' & 4" dia. duct couplers
- simply connects flexible semi-rigid, metallic or vinyl duct together with no clamps, tools or tape.
- plastic construction

6/o1 © 2001

DEFLECTO CORPORATION • P.O. Box 50057 • Indianapolis, IN 46250 • www.deflecto.com