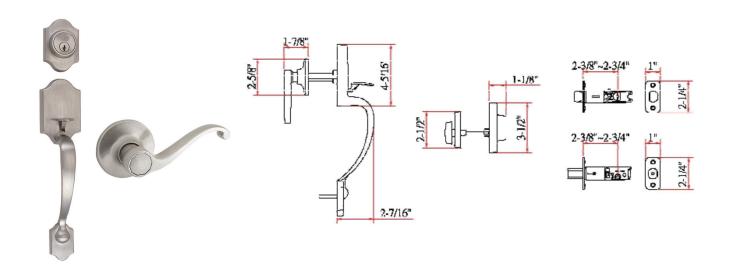

## **SPECIFICATIONS**

REKEYABLE?:

MATERIAL CONSTRUCTION: Brass KEYWAY: KW

LOCK FUNCTION: Entry Handleset REMOVABLE CORE: No

DEADBOLT FUNCTION:N/ALATCH FACEPLATE I:Round CornerEXTERIOR MAX PROJECTION:1.88"LATCH BACKSET:Adj; 2-3/8" - 2-3/4"INTERIOR MAX PROJECTION:1.88"LATCH TYPE:2 Way (fixed faceplate)

0.5" KOB VS. LEVER: LATCHBOLT THROW DISTANCE: Lever 5 N/A KNOB DIMENSIONS: # PINS IN CYLINDER: LEVER LENGTH: ANTI-BUMP PIN INSTALLED: 3.56" Yes 2.63" H × 2.63" W × 2.63" D 2 **ROSE DIMENSIONS:** # KEYS INCLUDED:

ROSETTE / ESCUTCHEON SHAPE: Round SPINDLE TYPE: Half-Moon

CROSS BORE: 2.13" MOUNTING HARDWARE INCLUDED: Yes

EDGE BORE: I" TOOLS NEEDED FOR INSTALLATION: Phillips Screwdriver

**HANDING:** Reversible **ASSEMBLED WEIGHT:** 4.27 lbs.