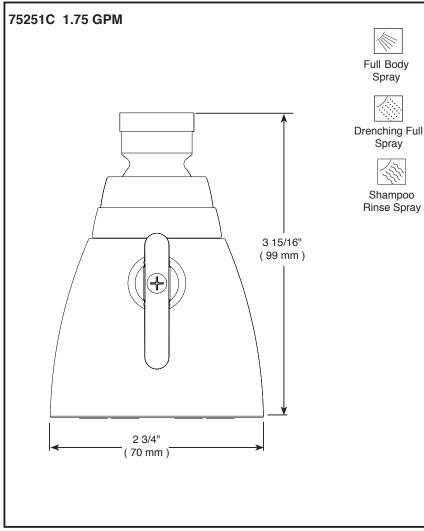

# **SHOWERHEAD**

Adjustable Setting Showerhead

## **STANDARD SPECIFICATIONS:**

- Maximum 1.75 gpm @ 80 psi, 6.6 L/min @ 550 kPa
- 1/2" multi-directional metal ball connector
- 6 spray jets with adjustable sprays and metal ball connector
- Lever control knob to adjust water velocity
- Showerhead with three settings not a positive shut-off
- The ball swivel angle is 16° (8° per side)