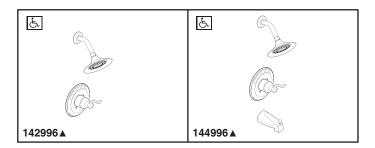

# TUB AND SHOWER **FAUCET TRIM**

- Windemere® Bath Collection
- Shower Only (142996 Series)
- Tub/Shower (144996 Series)