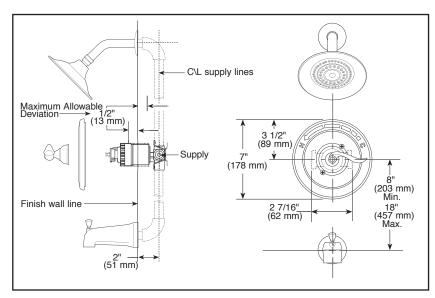

#### STANDARD SPECIFICATIONS

- Monitor<sup>®</sup> 14 Series pressure balanced bath mixing valve with Scald-Guard<sup>®</sup>.
- Back-to-back installation capability.
- Solid brass forged body.
- Field adjustable means to limit handle rotation into hot water zone.
- 120° maximum handle rotation.
  For use with MultiChoice Universal rough valve body. (R10000 Series)
- All parts replaceable from the front of the valve.
- Temperature only controlled with handle.
- Maintains a balanced pressure of hot and cold water even when a valve is turned on or off elsewhere in the system.