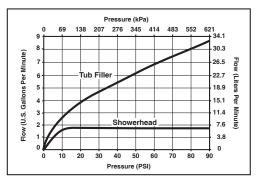

e rotation into hot water zone.
- 120° maximum handle rotation.
  For use with MultiChoice Universal rough valve body. (R10000 Series)
- All parts replaceable from the front of the valve.
- Temperature only controlled with handle.
- Maintains a balanced pressure of hot and cold water even when a valve is turned on or off elsewhere in the system.

#### WARRANTY

- Lifetime limited warranty on parts (other than electronic parts and batteries) and finishes; or for commercial users, for 5 years from the date of purchase.
- 5 year limited warranty on electronic parts (other than batteries); or for commercial users, for 1 year from the date of purchase. No warranty is provided on batteries

## **COMPLIES WITH**

- ASME A112.18.1 / CSA B125.1
- ASSE 1016

Indicates compliance to ICC/ANSI A117.1