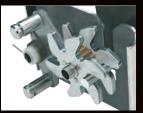

## E E PRO

Delta PRO offers the best and most innovative features in truck storage solutions. Delta PRO Crossovers, Innersides and Chests utilize the Self-Adjusting Gear-Lock™ Dual Rotary Locking System and Self-Aligning Latch Pins to maintain a tight-fitting lid. No adjustments are needed to keep the lid locked down tight. The Gear-Lock™ Locking System, heavily-reinforced lids and high-strength body will resist over 1,000 pounds of prying force to break in. Delta PRO Topside and Underbed Boxes have a 3-Point Locking System that locks the heavily-reinforced doors on both sides and the top for superior security. Delta PRO products are covered by a 3-Year Limited Warranty. \*Contact Customer Service for information on Delta's Keyed Alike Product.

- Gear-Lock™ Self-adjusting Dual Rotary Locking System always latches and closes for superior security.
- Self-aligning Latch Pins pivot from side-to-side to engage with the Gear-Lock™ System. no adjustments required.
- High-Strength RSL™ Laminated 3-Layer Rigid Structural Lid is the strongest, most rigid aluminum lid we've tested.
- Reinforced high-Strength Body and Full-Width Lock Console resists cargo damage and protects the lock system.
- Heavy-Duty Guards protect the vertical-action gas spring lid lifts and help ensure long-term durability.
- End-mounted Push Buttons provide easy access. Lid locks and unlocks from either side for security and safety.
- Built-in Storage Bin on both ends and 4-Compartment Sliding Tray for convenient hand tool and small item storage.

- Gear-Lock™ Self-adjusting Dual Rotary Locking System always latches and closes for superior security.
- Self-aligning Latch Pins pivot from side-to-side to engage with the Gear-Lock™ System. no adjustments required.
- High-Strength RSL™ Laminated 3-Layer Rigid Structural Lid is the strongest, most rigid aluminum lid we've tested.