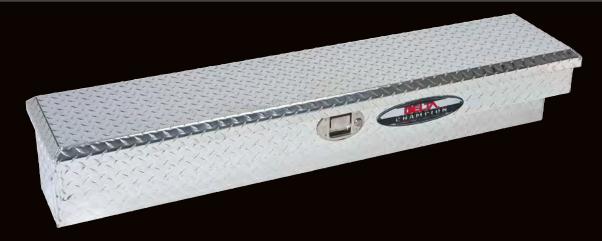

#### **PRO** Limited Edition Truck Boxes

Delta PRO Limited Edition aluminum Truck Box is the cutting edge in truck box design, providing superior security for tools and equipment. The combination of our Gear-Lock™ Dual Rotary Locking System, RSL™ Rigid Structural Lid and our high-Strength Body will resist over 1,000 pounds of prying force to break in. Our Limited Edition Lid Style showcases a unique rounded lid design style which complements the latest in truck body styling, and enhances the appearance of all truck makes and models.

- Gear-Lock™ End-Mounted Push Button Locks Ratchets Lid to Box for Superior Security
- Self Aligning Latch Pins Pivot From Side-To-Side and Lock the Lid Into Gear-Lock™ for Premium Security
- RSL™ Laminated Rigid Structural Lid Bolster for Superior Strength
- Built in Storage Bins on Both Ends for Convenient Small Item Storage
- Heavy-Duty Guards protect the vertical-action gas spring lid lifts and help ensure long-term durability.
- High-Strength Body and Full-Width Lock Console Resist Cargo Damage and Protects the Locking Mechanism
- 4 Compartment Storage Tray Assists with Organization
- Wide Top Box Flanges Provide Extra Strength and Durability
- Lids Lock From Drivers Side and Be Can Opened From Both Sides of Vehicle