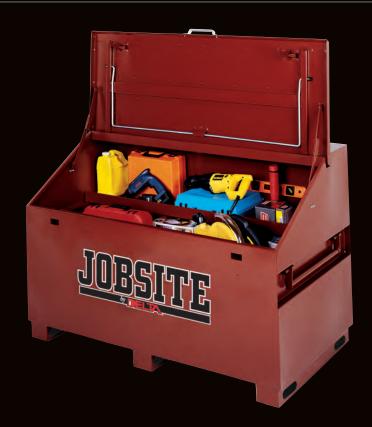

#### **JOBSITE** Heavy-Duty Chests

Steel Body and Lid provide superior security for tools and equipment. Bolt Cutter Proof Locking System protects the padlocks\* inside I2-gauge steel housings. Only the bottoms of the padlocks are exposed. They can not be cut, pulled or pried out.

- \* Padlocks not included.
- Heavy Duty Hinge Is Staked and Welded to Prevent the Pin From Being Driven Out to Break In
- Lifting Handles Are Protected Inside Tall, Deep Recesses to Prevent Pinched Knuckles and Damage
- Heavy Duty Locking Arm Secures the Lid in the Open Position
- Tall Bottom Bolsters for Easily Moving a Loaded Chest with a Forklift
- Rain-Drain Feature in Padlock Housing Prevents Water From Collecting in Box