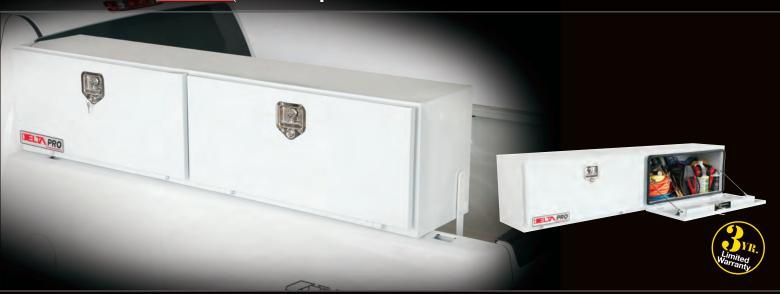

## E E PRO

Delta PRO offers the best and most innovative features in truck storage solutions. Delta PRO Crossovers, Innersides and Chests utilize the Self-Adjusting Gear-Lock™ Dual Rotary Locking System and Self-Aligning Latch Pins to maintain a tight-fitting lid. No adjustments are needed to keep the lid locked down tight. The Gear-Lock™ Locking System, heavily-reinforced lids and high-strength body will resist over 1,000 pounds of prying force to break in. Delta PRO Topside and Underbed Boxes have a 3-Point Locking System that locks the heavily-reinforced doors on both sides and the top for superior security. Delta PRO products are covered by a 3-Year Limited Warranty. \*Contact Customer Service for information on Delta's Keyed Alike Product.

#### **PRO** Limited Edition Truck Boxes

Delta PRO Limited Edition aluminum Truck Box is the cutting edge in truck box design, providing superior security for tools and equipment. The combination of our Gear-Lock™ Dual Rotary Locking System, RSL™ Rigid Structural Lid and our high-Strength Body will resist over 1,000 pounds of prying force to break in. Our Limited Edition Lid Style showcases a unique rounded lid design style which complements the latest in truck body styling, and enhances the appearance of all truck makes and models.

- Gear-Lock™ End-Mounted Push Button Locks Ratchets Lid to Box for Superior Security
- Self Aligning Latch Pins Pivot From Side-To-Side and Lock the Lid Into Gear-Lock™ for Premium Security
- RSL™ Laminated Rigid Structural Lid Bolster for Superior Strength
- Built in Storage Bins on Both Ends for Convenient Small Item Storage
- Heavy-Duty Guards protect the vertical-action gas spring lid lifts and help ensure long-term durability.
- High-Strength Body and Full-Width Lock Console Resist Cargo Damage and Protects the Locking Mechanism
- 4 Compartment Storage Tray Assists with Organization
- Wide Top Box Flanges Provide Extra Strength and Durability
- Lids Lock From Drivers Side and Be Can Opened From Both Sides of Vehicle