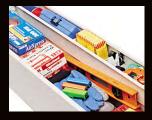

#### **JOBSITE** Heavy-Duty Chests

Steel Body and Lid provide superior security for tools and equipment. Bolt Cutter Proof Locking System protects the padlocks\* inside I2-gauge steel housings. Only the bottoms of the padlocks are exposed. They can not be cut, pulled or pried out.

- \* Padlocks not included.
- Heavy Duty Hinge Is Staked and Welded to Prevent the Pin From Being Driven Out to Break In
- Lifting Handles Are Protected Inside Tall, Deep Recesses to Prevent Pinched Knuckles and Damage
- Heavy Duty Locking Arm Secures the Lid in the Open Position
- Tall Bottom Bolsters for Easily Moving a Loaded Chest with a Forklift
- Rain-Drain Feature in Padlock Housing Prevents Water From Collecting in Box