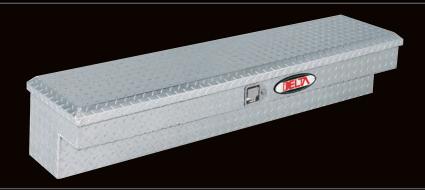

#### **PRO** Limited Edition Truck Boxes

Delta PRO Limited Edition aluminum Truck Box is the cutting edge in truck box design, providing superior security for tools and equipment. The combination of our Gear-Lock™ Dual Rotary Locking System, RSL™ Rigid Structural Lid and our high-Strength Body will resist over 1,000 pounds of prying force to break in. Our Limited Edition Lid Style showcases a unique rounded lid design style which complements the latest in truck body styling, and enhances the appearance of all truck makes and models.

- Gear-Lock™ End-Mounted Push Button Locks Ratchets Lid to Box for Superior Security
- Self Aligning Latch Pins Pivot From Side-To-Side and Lock the Lid Into Gear-Lock™ for Premium Security
- RSL™ Laminated Rigid Structural Lid Bolster for Superior Strength
- Built in Storage Bins on Both Ends for Convenient Small Item Storage
- Heavy-Duty Guards protect the vertical-action gas spring lid lifts and help ensure long-term durability.
- High-Strength Body and Full-Width Lock Console Resist Cargo Damage and Protects the Locking Mechanism
- 4 Compartment Storage Tray Assists with Organization
- Wide Top Box Flanges Provide Extra Strength and Durability
- Lids Lock From Drivers Side and Be Can Opened From Both Sides of Vehicle