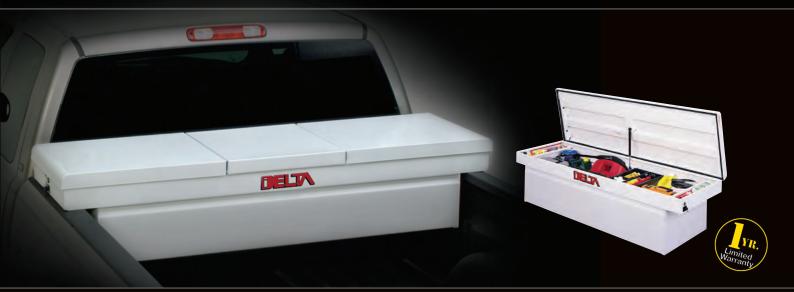

## E E PRO

Delta PRO offers the best and most innovative features in truck storage solutions. Delta PRO Crossovers, Innersides and Chests utilize the Self-Adjusting Gear-Lock™ Dual Rotary Locking System and Self-Aligning Latch Pins to maintain a tight-fitting lid. No adjustments are needed to keep the lid locked down tight. The Gear-Lock™ Locking System, heavily-reinforced lids and high-strength body will resist over 1,000 pounds of prying force to break in. Delta PRO Topside and Underbed Boxes have a 3-Point Locking System that locks the heavily-reinforced doors on both sides and the top for superior security. Delta PRO products are covered by a 3-Year Limited Warranty. \*Contact Customer Service for information on Delta's Keyed Alike Product.

#### **PRO** Limited Edition Truck Boxes

Delta PRO Limited Edition aluminum Truck Box is the cutting edge in truck box design, providing superior security for tools and equipment. The combination of our Gear-Lock™ Dual Rotary Locking System, RSL™ Rigid Structural Lid and our high-Strength Body will resist over 1,000 pounds of prying force to break in. Our Limited Edition Lid Style showcases a unique rounded lid design style which complements the latest in truck body styling, and enhances the appearance of all truck makes and models.