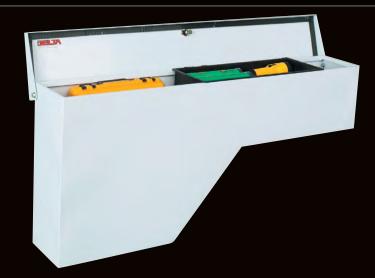

#### **PRO** Aluminum Trailer Tongue Boxes

Delta PRO Trailer Tongue Boxes provide superior security and weather-tight storage. Deep Recessed hinge allows the box to fully open when placed against a rail or trailer wall.

- Rugged Construction and Beveled Edge Lid for greater strength and security.
- Offset Gas Spring Lid Lift allows easier access for loading and unloading from the driver's side.
- Fully-adjustable Lid Striker helps maintain a tight, moisture-resistant seal between the lid and body.
- Leak-Proof Stainless Steel Paddle handle prevents back spray from entering. Lock cylinder includes cap
  to seal out moisture.
- Full Weather Stripping seals out moisture and dust.
- Aluminum models available in Bright Tread or Black Powder Coat finish.