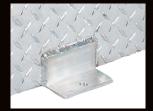

#### **PRO** Aluminum Trailer Tongue Boxes

Delta PRO Trailer Tongue Boxes provide superior security and weather-tight storage. Deep Recessed hinge allows the box to fully open when placed against a rail or trailer wall.

- Rugged Construction and Beveled Edge Lid for greater strength and security.
- Offset Gas Spring Lid Lift allows easier access for loading and unloading from the driver's side.
- Fully-adjustable Lid Striker helps maintain a tight, moisture-resistant seal between the lid and body.
- Leak-Proof Stainless Steel Paddle handle prevents back spray from entering. Lock cylinder includes cap
  to seal out moisture.
- Full Weather Stripping seals out moisture and dust.
- Aluminum models available in Bright Tread or Black Powder Coat finish.