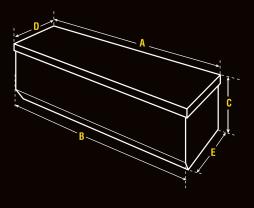

| Cat. No. | Size                                  | A         | В        | С     | D     | E        | F     | G         | Usable Cu.<br>Ft. | Approx.<br>Shipping<br>Wt. |
|----------|---------------------------------------|-----------|----------|-------|-------|----------|-------|-----------|-------------------|----------------------------|
| 1701000  | Deep Super<br>Duty &<br>Fullsize Deep | 71.125 in | 58.75 in | 18 in | 12 in | 20.25 in | 21 in | 72.125 in | 11.9 ft²          | 77.0 lb                    |