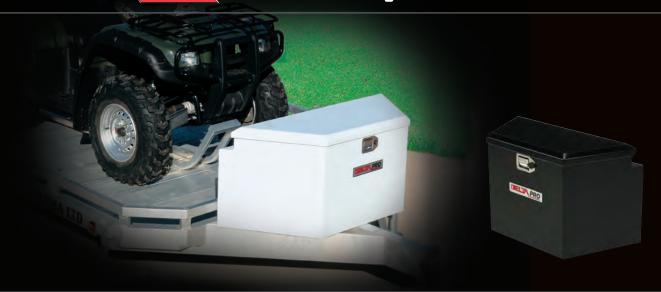

## E E PRO

Delta PRO offers the best and most innovative features in truck storage solutions. Delta PRO Crossovers, Innersides and Chests utilize the Self-Adjusting Gear-Lock™ Dual Rotary Locking System and Self-Aligning Latch Pins to maintain a tight-fitting lid. No adjustments are needed to keep the lid locked down tight. The Gear-Lock™ Locking System, heavily-reinforced lids and high-strength body will resist over 1,000 pounds of prying force to break in. Delta PRO Topside and Underbed Boxes have a 3-Point Locking System that locks the heavily-reinforced doors on both sides and the top for superior security. Delta PRO products are covered by a 3-Year Limited Warranty. \*Contact Customer Service for information on Delta's Keyed Alike Product.

#### **PRO** Limited Edition Truck Boxes

Delta PRO Limited Edition aluminum Truck Box is the cutting edge in truck box design, providing superior security for tools and equipment. The combination of our Gear-Lock™ Dual Rotary Locking System, RSL™ Rigid Structural Lid and our high-Strength Body will resist over 1,000 pounds of prying force to break in. Our Limited Edition Lid Style showcases a unique rounded lid design style which complements the latest in truck body styling, and enhances the appearance of all truck makes and models.

- Gear-Lock™ End-Mounted Push Button Locks Ratchets Lid to Box for Superior Security
- Self Aligning Latch Pins Pivot From Side-To-Side and Lock the Lid Into Gear-Lock™ for Premium Security
- RSL™ Laminated Rigid Structural Lid Bolster for Superior Strength
- Built in Storage Bins on Both Ends for Convenient Small Item Storage
- Heavy-Duty Guards protect the vertical-action gas spring lid lifts and help ensure long-term durability.
- High-Strength Body and Full-Width Lock Console Resist Cargo Damage and Protects the Locking Mechanism
- 4 Compartment Storage Tray Assists with Organization
- Wide Top Box Flanges Provide Extra Strength and Durability
- Lids Lock From Drivers Side and Be Can Opened From Both Sides of Vehicle