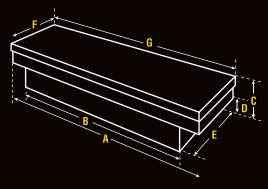

| Cat. No. | Size                                  | A         | В        | С     | D     | E        | F     | G         | Usable Cu.<br>Ft. | Approx.<br>Shipping<br>Wt. |
|----------|---------------------------------------|-----------|----------|-------|-------|----------|-------|-----------|-------------------|----------------------------|
| 1701000  | Deep Super<br>Duty &<br>Fullsize Deep | 71.125 in | 58.75 in | 18 in | 12 in | 20.25 in | 21 in | 72.125 in | 11.9 ft²          | 77.0 lb                    |

| Bright          | Black            |                                |           |           |           |           |           |           |           | Usable Cu.          | Approx.<br>Shipping |
|-----------------|------------------|--------------------------------|-----------|-----------|-----------|-----------|-----------|-----------|-----------|---------------------|---------------------|
| Cat. No.        | Cat. No.         | Size                           | A         | В         | C         | D         | E         | F         | G         | Ft.                 | Wt.                 |
| Low-Profile Sir | ngle Lid Aluminu | ım Crossovers                  |           |           |           |           |           |           |           |                     |                     |
| PAC1357000      | PAC1357002       | Fullsize                       | 70 in     | 60.25 in  | 15.125 in | 12.125 in | 17.875 in | 21 in     | 71.125 in | 9.1 ft <sup>2</sup> | 76.5 lb             |
| Single Lid Alun | ninum Crossove   | rs                             |           |           |           |           |           |           |           |                     |                     |
| PAC1580000      | PAC1580002       | Fullsize                       | 70.125 in | 60.125 in | 14.25 in  | 9 in      | 20.25 in  | 20.875 in | 71 in     | 9.2 ft <sup>2</sup> | 76.5 lb             |
| PAC1582000      | PAC1582002       | Deep Fullsize                  | 70.125 in | 60.125 in | 17.25 in  | 12 in     | 20.25 in  | 20.875 in | 71 in     | 11.3 ft²            | 80.0 lb             |
| PAC1584000      | PAC1584002       | Ford Super-Duty<br>& Dodge RAM | 73.125 in | 63.125 in | 14.25 in  | 9 in      | 20.25 in  | 20.875 in | 74 in     | 9.7 ft²             | 80.5 lb             |
| PAC1585000      | PAC1585002       | Super Deep<br>Fullsize         | 70.125 in | 60.125 in | 19.875 in | 14.625 in | 20.25 in  | 21 in     | 71 in     | 13 ft²              | 83.0 lb             |
| PAC1587000      | PAC1587002       | Compact                        | 60.125 in | 50.125 in | 11.25 in  | 6 in      | 20.25 in  | 20.875 in | 61 in     | 6.1 ft <sup>2</sup> | 69.0 lb             |

| Bright         | Black           | 0:       |           |           |           |          | _        | _         |         | Usable Cu.          | Approx.<br>Shipping |
|----------------|-----------------|----------|-----------|-----------|-----------|----------|----------|-----------|---------|---------------------|---------------------|
| Cat. No.       | Cat. No.        | Size     | Α         | В         | C         | D        | E        | F         | G       | Ft.                 | Wt.                 |
| PAC1589000     | PAC1589002      | Mid-Size | 62.625 in | 25.625 in | 13.625 in | 8.375 in | 20.25 in | 20.875 in | 63.5 in | 8 ft²               | 73.0 lb             |
| Mid-Lid Dual L | id Aluminum Cro | ossovers |           |           |           |          |          |           |         |                     |                     |
| PAC1596000     | _               | Fullsize | 70.125 in | 60.125 in | 14.25 in  | 9 in     | 20.25 in | 20.875 in | 71 in   | 9.2 ft <sup>2</sup> | 62.5 lb             |
| PAC1597000     | _               | Compact  | 60.125 in | 50.125 in | 11.25 in  | 6 in     | 20.25 in | 20.875 in | 61 in   | 6.1 ft <sup>2</sup> | 55 lb               |