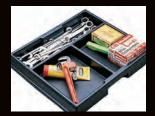

#### **PRO** Limited Edition Truck Boxes

Delta PRO Limited Edition aluminum Truck Box is the cutting edge in truck box design, providing superior security for tools and equipment. The combination of our Gear-Lock™ Dual Rotary Locking System, RSL™ Rigid Structural Lid and our high-Strength Body will resist over 1,000 pounds of prying force to break in. Our Limited Edition Lid Style showcases a unique rounded lid design style which complements the latest in truck body styling, and enhances the appearance of all truck makes and models.

- Gear-Lock™ End-Mounted Push Button Locks Ratchets Lid to Box for Superior Security
- Self Aligning Latch Pins Pivot From Side-To-Side and Lock the Lid Into Gear-Lock™ for Premium Security
- RSL™ Laminated Rigid Structural Lid Bolster for Superior Strength
- Built in Storage Bins on Both Ends for Convenient Small Item Storage
- Heavy-Duty Guards protect the vertical-action gas spring lid lifts and help ensure long-term durability.
- High-Strength Body and Full-Width Lock Console Resist Cargo Damage and Protects the Locking Mechanism
- 4 Compartment Storage Tray Assists with Organization
- Wide Top Box Flanges Provide Extra Strength and Durability
- Lids Lock From Drivers Side and Be Can Opened From Both Sides of Vehicle