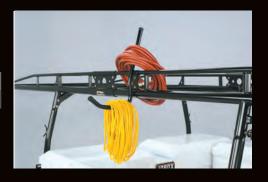

# ARGO ASIER.

KargoMaster offers commercial-duty truck and van racks that are easy-to-install and adjust to your custom needs. All the racks have a yellow zinc dichromate undercoat and tough marine-grade powder coat epoxy finish for superior corrosion resistance and long-term durability. With a full breadth of truck and van racks and accessories, KargoMaster delivers superior fit, durability, and maximum convenience. Plus they have Lifetime Frame Warranty.

#### **KARGO MASTER**, Free-Standing Econo Racks

A pair of these high-strength racks will support up to 500 pounds of cargo. Long mounting plates provide stability without horizontal connecting bars between the two racks. The free-standing racks provide a wide area for easy access to load and unload bulky cargo from the sides. a crossover truck box can be mounted flush against the front rack creating more free space in the bed.

- High-Strength 2" Diameter Steel Racks support up to 500 pounds.
- Cross Bar height can be set at 23-1/2" or 26-1/4" above the bed for trucks with taller cabs.
- Rack width adjusts from 53" to 68" to fit compact and fullsize trucks.
- 14" Long heavy-Duty Bolt-On mounting Plates provide stability.
- Yellow Zinc Dichromate Undercoat and marine-Grade Powder Coat Epoxy finish provide superior corrosion resistance.