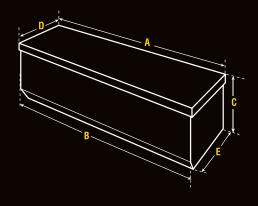

| Cat. No. | Size                                  | A         | В        | С     | D     | E        | F     | G         | Usable Cu.<br>Ft. | Approx.<br>Shipping<br>Wt. |
|----------|---------------------------------------|-----------|----------|-------|-------|----------|-------|-----------|-------------------|----------------------------|
| 1701000  | Deep Super<br>Duty &<br>Fullsize Deep | 71.125 in | 58.75 in | 18 in | 12 in | 20.25 in | 21 in | 72.125 in | 11.9 ft²          | 77.0 lb                    |

| Bright          | Black            |                                |           |           |           |           |           |           |           | Usable Cu.          | Approx.<br>Shipping |
|-----------------|------------------|--------------------------------|-----------|-----------|-----------|-----------|-----------|-----------|-----------|---------------------|---------------------|
| Cat. No.        | Cat. No.         | Size                           | A         | В         | C         | D         | E         | F         | G         | Ft.                 | Wt.                 |
| Low-Profile Sir | ngle Lid Aluminu | ım Crossovers                  |           |           |           |           |           |           |           |                     |                     |
| PAC1357000      | PAC1357002       | Fullsize                       | 70 in     | 60.25 in  | 15.125 in | 12.125 in | 17.875 in | 21 in     | 71.125 in | 9.1 ft <sup>2</sup> | 76.5 lb             |
| Single Lid Alun | ninum Crossove   | rs                             |           |           |           |           |           |           |           |                     |                     |
| PAC1580000      | PAC1580002       | Fullsize                       | 70.125 in | 60.125 in | 14.25 in  | 9 in      | 20.25 in  | 20.875 in | 71 in     | 9.2 ft <sup>2</sup> | 76.5 lb             |
| PAC1582000      | PAC1582002       | Deep Fullsize                  | 70.125 in | 60.125 in | 17.25 in  | 12 in     | 20.25 in  | 20.875 in | 71 in     | 11.3 ft²            | 80.0 lb             |
| PAC1584000      | PAC1584002       | Ford Super-Duty<br>& Dodge RAM | 73.125 in | 63.125 in | 14.25 in  | 9 in      | 20.25 in  | 20.875 in | 74 in     | 9.7 ft²             | 80.5 lb             |
| PAC1585000      | PAC1585002       | Super Deep<br>Fullsize         | 70.125 in | 60.125 in | 19.875 in | 14.625 in | 20.25 in  | 21 in     | 71 in     | 13 ft²              | 83.0 lb             |
| PAC1587000      | PAC1587002       | Compact                        | 60.125 in | 50.125 in | 11.25 in  | 6 in      | 20.25 in  | 20.875 in | 61 in     | 6.1 ft <sup>2</sup> | 69.0 lb             |

| Bright         | Black           | 0:       |           |           |           |          | _        | _         |         | Usable Cu.          | Approx.<br>Shipping |
|----------------|-----------------|----------|-----------|-----------|-----------|----------|----------|-----------|---------|---------------------|---------------------|
| Cat. No.       | Cat. No.        | Size     | Α         | В         | C         | D        | E        | F         | G       | Ft.                 | Wt.                 |
| PAC1589000     | PAC1589002      | Mid-Size | 62.625 in | 25.625 in | 13.625 in | 8.375 in | 20.25 in | 20.875 in | 63.5 in | 8 ft²               | 73.0 lb             |
| Mid-Lid Dual L | id Aluminum Cro | ossovers |           |           |           |          |          |           |         |                     |                     |
| PAC1596000     | _               | Fullsize | 70.125 in | 60.125 in | 14.25 in  | 9 in     | 20.25 in | 20.875 in | 71 in   | 9.2 ft <sup>2</sup> | 62.5 lb             |
| PAC1597000     | _               | Compact  | 60.125 in | 50.125 in | 11.25 in  | 6 in     | 20.25 in | 20.875 in | 61 in   | 6.1 ft <sup>2</sup> | 55 lb               |

| Bright     | Black      |                  |          |       |          |           |          |         |       | Usable Cu.          | Approx.      |
|------------|------------|------------------|----------|-------|----------|-----------|----------|---------|-------|---------------------|--------------|
| Cat. No.   | Cat. No.   | Size             | A        | В     | C        | D         | E        | F       | G     | Ft.                 | Shipping Wt. |
| PAN1441000 | PAN1441002 | 48 1/2" Long Lid | 47.75 in | 11 in | 5.375 in | 12.125 in | 7.875 in | 48.5 in | 13 in | 2.7 ft <sup>2</sup> | 28.5 lb      |
| PAN1442000 | PAN1442002 | 58 1/2" Long Lid | 57.75 in | 11 in | 5.375 in | 12.125 in | 7.875 in | 58.5 in | 13 in | 3.2 ft <sup>2</sup> | 32 lb        |

| White           | Black                  |                                |           |           |          |       |          |           |       | Usable Cu.          | Approx.<br>Shipping |
|-----------------|------------------------|--------------------------------|-----------|-----------|----------|-------|----------|-----------|-------|---------------------|---------------------|
| Cat. No.        | Cat. No.               | Size                           | A         | В         | C        | D     | E        | F         | G     | Ft.                 | Wt.                 |
| Single Lid Stee | el Crossovers          |                                |           |           |          |       |          |           |       |                     |                     |
| PSC1455000      | PSC1455002             | Fullsize                       | 70.125 in | 60.125 in | 14.25 in | 9 in  | 20.25 in | 20.875 in | 71 in | 9.2 ft <sup>2</sup> | 94.0 lb             |
| PSC1456000      | PSC1456002             | Deep Fullsize                  | 70.125 in | 60.125 in | 17.25 in | 12 in | 20.25 in | 20.875 in | 71 in | 11.3 ft²            | 101.0 lb            |
| PSC1457000      | PSC1457002             | Deep & Extra-<br>Wide Fullsize | 70.125 in | 60.125 in | 17.25 in | 12 in | 29.25 in | 30 in     | 71 in | 13.5 ft²            | 175.5 lb            |
| PSC1458000      | PSC1458002             | Compact                        | 60.125 in | 50.125 in | 11.25 in | 6 in  | 20.25 in | 20.875 in | 61 in | 6.1 ft <sup>2</sup> | 77.0 lb             |
| Gull Wing Dual  | <b>Lid Steel Cross</b> | overs                          |           |           |          |       |          |           |       |                     |                     |
| PSC1460000      | PSC1460002             | Fullsize                       | 70.125 in | 60.125 in | 14.25 in | 9 in  | 20.25 in | 20.875 in | 71 in | 9.2 ft <sup>2</sup> | 85.0 lb             |
| PSC1461000      | PSC1461002             | Deep Fullsize                  | 70.125 in | 60.125 in | 17.25 in | 12 in | 20.25 in | 20.875 in | 71 in | 11.3 ft²            | 93.0 lb             |

| White      | Black      |                  |          |           |          |          |         |         |       | Usable Cu.          | Approx.      |
|------------|------------|------------------|----------|-----------|----------|----------|---------|---------|-------|---------------------|--------------|
| Cat. No.   | Cat. No.   | Size             | A        | В         | C        | D        | E       | F       | G     | Ft.                 | Shipping Wt. |
| PSN1451000 | PSN1451002 | 47 1/2" Long Lid | 47.75 in | 11.125 in | 5.375 in | 12.25 in | 8.25 in | 47.5 in | 12 in | 2.6 ft <sup>2</sup> | 48.5 lb      |
| PSN1452000 | PSN1452002 | 58 1/2" Long Lid | 57.75 in | 11.125 in | 5.375 in | 12.25 in | 8.25 in | 58.5 in | 12 in | 3.2 ft <sup>2</sup> | 60.0 lb      |

| Bright     | Black      |                        |           |           |           |           |           |                     | Approx.      |
|------------|------------|------------------------|-----------|-----------|-----------|-----------|-----------|---------------------|--------------|
| Cat. No.   | Cat. No.   | Size                   | A         | В         | C         | D         | E         | Usable Cu. Ft.      | Shipping Wt. |
| PAH1420000 | PAH1420002 | SWB Fullsize           | 61 in     | 60.125 in | 19.375 in | 20.625 in | 18.75 in  | 12.1 ft²            | 53.0 lb      |
| PAH1421000 | PAH1421002 | Compact                | 16.875 in | 46 in     | 16.25 in  | 17.625 in | 14.875 in | 6.3 ft <sup>2</sup> | 45.5 lb      |
| PAH1424000 | PAH1424002 | Extra-Wide<br>Fullsize | 61 in     | 60.125 in | 19.375 in | 27.625 in | 24.875 in | 17 ft²              | 68.0 lb      |

| Bright   | Black    |          |           |       |       |          |       |                     | Approx.      |
|----------|----------|----------|-----------|-------|-------|----------|-------|---------------------|--------------|
| Cat. No. | Cat. No. | Size     | A         | В     | C     | D        | E     | Usable Cu. Ft.      | Shipping Wt. |
| 415000D  | 415002D  | 33" Long | 32.875 in | 16 in | 20 in | 16.25 in | 16 in | 4.5 ft <sup>2</sup> | 25.5 lb      |
| 416000   | 416002   | 48" Long | 48 in     | 18 in | 25 in | 18.25 in | 18 in | 6.1 ft <sup>2</sup> | 33.5 lb      |

| White    | Black    |          |           |       |       |          |       |                     | Approx.      |
|----------|----------|----------|-----------|-------|-------|----------|-------|---------------------|--------------|
| Cat. No. | Cat. No. | Size     | A         | В     | C     | D        | E     | Usable Cu. Ft.      | Shipping Wt. |
| 422000   | 422002   | 33" Long | 32.875 in | 16 in | 20 in | 16.25 in | 16 in | 4.5 ft <sup>2</sup> | 72.0 lb      |
| 423000   | 423002D  | 48" Long | 48 in     | 18 in | 25 in | 18.25 in | 18 in | 6.1 ft <sup>2</sup> | 97.5 lb      |

| Bright   | Black    |          |       |       |       |         |          |                      | Approx.      |
|----------|----------|----------|-------|-------|-------|---------|----------|----------------------|--------------|
| Cat. No. | Cat. No. | Size     | A     | В     | C     | D       | E        | Usable Cu. Ft.       | Shipping Wt. |
| 570000   | 570002   | 44" Long | 44 in | 15 in | 17 in | 40 in   | 12.75 in | 5.7 ft <sup>2</sup>  | 32.0 lb      |
| 571000D  | 571002D  | 65" Long | 65 in | 15 in | 17 in | 28.5 in | 12.75 in | 8.5 ft <sup>2</sup>  | 50.0 lb      |
| 572000   | 572002D  | 72" Long | 72 in | 15 in | 17 in | 40 in   | 12.75 in | 9.4 ft <sup>2</sup>  | 55.0 lb      |
| 573000   | 573002   | 88" Long | 88 in | 15 in | 17 in | 40 in   | 12.75 in | 11.5 ft²             | 58.0 lb      |
| 574000D  | 574002D  | 96" Long | 96 in | 15 in | 17 in | 40 in   | 12.75 in | 12.5 ft <sup>2</sup> | 63.0 lb      |

| Black             | White             |            |       |       |       |                      |
|-------------------|-------------------|------------|-------|-------|-------|----------------------|
| Cat. No.          | Cat. No.          | Size       | A     | В     | C     | Approx. Shipping Wt. |
| 14" Tall x 12" De | ep - Steel Underl | bed Boxes  |       |       |       |                      |
| 1-001002          | 1-001000          | 24" Long   | 24 in | 14 in | 12 in | 51.0 lb              |
| 1-002002          | 1-002000          | 36" Long   | 36 in | 14 in | 12 in | 68.0 lb              |
| 18" Tall x 18" D  | eep - Steel Unde  | rbed Boxes |       |       |       |                      |
| 1-003002          |                   | 24" Long   | 18 in | 18 in | 18 in | 56.5 lb              |
| 1-004002          | 1-004000          | 24" Long   | 24 in | 18 in | 18 in | 70.0 lb              |
| 1-005002          | 1-005000          | 30" Long   | 30 in | 18 in | 18 in | 81.0 lb              |
| 1-006002          | 1-006000          | 36" Long   | 36 in | 18 in | 18 in | 91.5 lb              |
| 1-007002          | 1-007000          | 48" Long   | 48 in | 18 in | 18 in | 118.0 lb             |
| 1-008002          | 1-008000          | 60" Long   | 60 in | 18 in | 18 in | 142.0 lb             |
| 1-009002          | 1-009000          | 72" Long   | 72 in | 18 in | 18 in | 168.0 lb             |

| Black            | White             |            |       |       |       |                      |
|------------------|-------------------|------------|-------|-------|-------|----------------------|
| Cat. No.         | Cat. No.          | Size       | A     | В     | C     | Approx. Shipping Wt. |
| 24" Tall x 24" D | eep - Steel Under | rbed Boxes |       |       |       |                      |
| 1-011002         | _                 | 30" Long   | 30 in | 24 in | 24 in | 100.0 lb             |
| 1-012002         | _                 | 36" Long   | 36 in | 24 in | 24 in | 114.0 lb             |
| 1-013002         | 1-013000          | 48" Long   | 48 in | 24 in | 24 in | 148.0 lb             |
| 1-014002         | _                 | 60" Long   | 60 in | 24 in | 24 in | 176.0 lb             |

| Cat. No. | Size     | A     | В     | C     | Approx. Shipping Wt. |
|----------|----------|-------|-------|-------|----------------------|
| 407000   | 24" Long | 24 in | 18 in | 18 in | 40.0 lb              |
| 408000   | 36" Long | 36 in | 18 in | 18 in | 48.0 lb              |
| 409000   | 48" Long | 48 in | 18 in | 18 in | 61.0 lb              |

| Bright   | Black    |          |          |       |         |          |      |         |       | Usable Cu.          | Approx.<br>Shipping |
|----------|----------|----------|----------|-------|---------|----------|------|---------|-------|---------------------|---------------------|
| Cat. No. | Cat. No. | Size     | A        | В     | C       | D        | E    | F       | G     | Ft.                 | Wt.                 |
| 1-377000 | 1-377002 | 58" Long | 57.75 in | 11 in | 5.25 in | 12.25 in | 8 in | 58.5 in | 12 in | 3.2 ft <sup>2</sup> | 28.0 lb             |

| Bright   | Black    |                |       |          |          |         |       |                | Approx.      |
|----------|----------|----------------|-------|----------|----------|---------|-------|----------------|--------------|
| Cat. No. | Cat. No. | Size           | A     | В        | C        | D       | E     | Usable Cu. Ft. | Shipping Wt. |
| 1-350000 | 1-350002 | Full Size Long | 61 in | 61.25 in | 19.25 in | 20.5 in | 20 in | 12 ft²         | 53.0 lb      |

| Bright   | Black    |           |       |         |           |          |          |                      | Approx.      |
|----------|----------|-----------|-------|---------|-----------|----------|----------|----------------------|--------------|
| Cat. No. | Cat. No. | Size      | A     | В       | C         | D        | E        | Usable Cu. Ft.       | Shipping Wt. |
| 368000   | 368002   | Mid-Size  | 54 in | 39 in   | 15.625 in | 18.25 in | 20.25 in | 7 ft²                | 42.5 lb      |
| 369000   | 369002   | Full Size | 61 in | 46.5 in | 19.125 in | 18.25 in | 20.25 in | 10.3 ft <sup>2</sup> | 48.5 lb      |

| Bright   | Black    |               |           |           |         |       |       |                     | Approx.      |
|----------|----------|---------------|-----------|-----------|---------|-------|-------|---------------------|--------------|
| Cat. No. | Cat. No. | Size          | A         | В         | C       | D     | E     | Usable Cu. Ft.      | Shipping Wt. |
| 356000   | 356002   | Chest         | 37 in     | 36 in     | 14.5 in | 18 in | 20 in | 5.4 ft <sup>2</sup> | 33.0 lb      |
| 429000   | 429002   | Tailate Chest | 48.625 in | 47.625 in | 10 in   | 18 in | 20 in | 4.5 ft <sup>2</sup> | 34.0 lb      |

| Bright        | Black           |                                |           |           |          |          |       |          |         | Usable Cu.          | Approx.<br>Shipping |
|---------------|-----------------|--------------------------------|-----------|-----------|----------|----------|-------|----------|---------|---------------------|---------------------|
| Cat. No.      | Cat. No.        | Size                           | A         | В         | C        | D        | E     | F        | G       | Ft.                 | Wt.                 |
| Low-Profile   | Single Lid Alun | ninum Crossovers               |           |           |          |          |       |          |         |                     |                     |
| 1-302000      | 1-302002        | Fullsize                       | 69.125 in | 59.125 in | 11.75 in | 11.75 in | 17 in | 20.25 in | 70 in   | 8.8 ft <sup>2</sup> | 37.0 lb             |
| 1-309000      | 1-309002        | Ford Super-Duty<br>& Dodge RAM | 72.125 in | 62.125 in | 11.75 in | 11.75 in | 17 in | 20.25 in | 73 in   | 9.3 ft²             | 41.5 lb             |
| 1-310000      | 1-310002        | Mid-Size                       | 62.75 in  | 50.5 in   | 11.75 in | 11.75 in | 17 in | 20.25 in | 63.5 in | 7 ft²               | 36.0 lb             |
| Single Lid Al | uminum Cross    | overs                          |           |           |          |          |       |          |         |                     |                     |
| 1-300000      | 1-300002        | Fullsize                       | 69.125 in | 59.125 in | 9 in     | 9 in     | 17 in | 20.25 in | 70 in   | 9.3 ft <sup>2</sup> | 36.0 lb             |
| 1-301000      | 1-301002        | Deep Fullsize                  | 69.125 in | 59.125 in | 12 in    | 12 in    | 17 in | 20.25 in | 70 in   | 11 ft²              | 45.5 lb             |
| 1-303000      | 1-303002        | Ford Super-Duty<br>& Dodge RAM | 72.125 in | 62.125 in | 9 in     | 9 in     | 17 in | 20.25 in | 73 in   | 9.8 ft²             | 39.5 lb             |

| Bright        | Black          |                                |           |           |          |          |           |          |         | Usable Cu.          | Approx.<br>Shipping |
|---------------|----------------|--------------------------------|-----------|-----------|----------|----------|-----------|----------|---------|---------------------|---------------------|
| Cat. No.      | Cat. No.       | Size                           | A         | В         | C        | D        | E         | F        | G       | Ft.                 | Wt.                 |
| 1-308000      | 1-308002       | Deep & Extra-<br>Wide Fullsize | 72.125 in | 62.125 in | 12 in    | 12 in    | 17 in     | 20.25 in | 73 in   | 11.6 ft²            | 43.5 lb             |
| 1-304000      | 1-304002       | Mid-Size                       | 62.75 in  | 50.5 in   | 9 in     | 9 in     | 17 in     | 20.25 in | 63.5 in | 7.9 ft <sup>2</sup> | 36.0 lb             |
| Slimline Sing | le Lid Aluminu | m Crossovers                   |           |           |          |          |           |          |         |                     |                     |
| 1-311000      | 1-311002       | Fullsize                       | 69.125 in | 59.125 in | 10.75 in | 10.75 in | 10.375 in | 13.5 in  | 70 in   | 6.5 ft <sup>2</sup> | 33.5 lb             |
| Mid-Lid Dual  | Lid Aluminum   | Crossovers                     |           |           |          |          |           |          |         |                     |                     |
| 1-306000      | 1-306002       | Fullsize                       | 69.125 in | 59.125 in | 9 in     | 9 in     | 17 in     | 20.25 in | 70 in   | 9.3 ft <sup>2</sup> | 37.0 lb             |
| 1-307000      | 1-307002       | Mid-Size                       | 62.75 in  | 50.5 in   | 9 in     | 9 in     | 17 in     | 20.25 in | 63.5 in | 7.9 ft <sup>2</sup> | 36.0 lb             |

| Bright   | Black    |              |          |       |          |          |      |           |       | Usable Cu.          | Approx.      |
|----------|----------|--------------|----------|-------|----------|----------|------|-----------|-------|---------------------|--------------|
| Cat. No. | Cat. No. | Size         | A        | В     | C        | D        | E    | F         | G     | Ft.                 | Shipping Wt. |
| 1-312000 | 1-312002 | 49" Long Lid | 47.75 in | 11 in | 5.375 in | 12.25 in | 8 in | 48.625 in | 13 in | 2.7 ft <sup>2</sup> | 24.5 lb      |
| 1-313000 | 1-313002 | 59" Long Lid | 57.75 in | 11 in | 5.375 in | 12.25 in | 8 in | 58.625 in | 13 in | 3.2 ft <sup>2</sup> | 30.0 lb      |
| 1-314000 | 1-314002 | 72" Long Lid | 71.75 in | 11 in | 5.375 in | 12.25 in | 8 in | 72 in     | 13 in | 3.8 ft <sup>2</sup> | 38.0 lb      |

| Bright            |                |            |           |           |          |           |         |           | Usable Cu.          | Approx.<br>Shipping |
|-------------------|----------------|------------|-----------|-----------|----------|-----------|---------|-----------|---------------------|---------------------|
| Cat. No.          | Size           | A          | В         | C         | D        | E         | F       | G         | Ft.                 | Wt.                 |
| Single Lid Alumi  | inum Crossovei | rs         |           |           |          |           |         |           |                     |                     |
| 942000            | Fullsize       | 69.375 in  | 61.5 in   | 13.625 in | 7.25 in  | 20.125 in | 21 in   | 70.125 in | 9.2 ft²             | 48.5 lb             |
| 943000            | Compact        | 59.375 in  | 51.5 in   | 12.5 in   | 6 in     | 20.125 in | 21 in   | 60.125 in | 7.2 ft <sup>2</sup> | 42.5 lb             |
| Slimline Single I | Lid Aluminum C | Crossovers |           |           |          |           |         |           |                     |                     |
| 296000            | Fullsize       | 29.25 in   | 61.75 in  | 12.75 in  | 6.75 in  | 16 in     | 16.5 in | 70.125 in | 7.4 ft <sup>2</sup> | 35.5 lb             |
| 297000            | Compact        | 59.25 in   | 51.75 in  | 12.75 in  | 6.75 in  | 16 in     | 16.5 in | 60.125 in | 5.7 ft <sup>2</sup> | 31 lb               |
| Mid-Lid Dual Lid  | l Aluminum Cro | ossovers   |           |           |          |           |         |           |                     |                     |
| 940000            | Fullsize       | 69.5 in    | 61.625 in | 13.625 in | 7.125 in | 20.25 in  | 21 in   | 70.25 in  | 9.2 ft <sup>2</sup> | 45.0 lb             |
| 941000            | Compact        | 59.5 in    | 51.625 in | 12.5 in   | 6 in     | 20.25 in  | 21 in   | 60.25 in  | 7.2 ft <sup>2</sup> | 40.0 lb             |

| Bright   |                  |           |           |          |           |         |         |       |                     | Approx.      |
|----------|------------------|-----------|-----------|----------|-----------|---------|---------|-------|---------------------|--------------|
| Cat. No. | Size             | A         | В         | C        | D         | E       | F       | G     | Usable Cu. Ft.      | Shipping Wt. |
| 864260   | 48 1/2" Long Lid | 47.625 in | 11.125 in | 5.875 in | 11.375 in | 8.25 in | 48.5 in | 11 in | 2.6 ft <sup>2</sup> | 30.0 lb      |
| 865260   | 64 1/2" Long Lid | 63.625 in | 11.125 in | 5.875 in | 11.375 in | 8.25 in | 64.5 in | 11 in | 3.5 ft <sup>2</sup> | 37.0 lb      |

| Bright   |          |       |       |         |       |       |                | Approx.      |
|----------|----------|-------|-------|---------|-------|-------|----------------|--------------|
| Cat. No. | Size     | A     | В     | C       | D     | E     | Usable Cu. Ft. | Shipping Wt. |
| 220000D  | 37" Long | 37 in | 36 in | 14.5 in | 18 in | 20 in | 5.4 ft²        | 33.0 lb      |
| 221000D  | 49" Long | 49 in | 48 in | 18 in   | 18 in | 20 in | 9.9 ft²        | 43.0 lb      |
| 222000D  | 57" Long | 57 in | 56 in | 18 in   | 18 in | 20 in | 11.6 ft²       | 50.0 lb      |

| Bright   | Black    |          |         |           |          |          |                | Approx.      |
|----------|----------|----------|---------|-----------|----------|----------|----------------|--------------|
| Cat. No. | Cat. No. | A        | В       | C         | D        | E        | Usable Cu. Ft. | Shipping Wt. |
| 808000   |          | 36.75 in | 36 in   | 15.5 in   | 17.25 in | 17 in    | 5.1 ft²        | 25.5 lb      |
| 896260   | 896262   | 59.5 in  | 58.5 in | 17.875 in | 18.75 in | 17.75 in | 9.8 ft²        | 47.5 lb      |
| 899260   | _        | 46.5 in  | 46 in   | 16.5 in   | 18.75 in | 17.75 in | 7 ft²          | 44.0 lb      |

| Bright   | Black    |       |       |       |         |         |                     | Approx.      |
|----------|----------|-------|-------|-------|---------|---------|---------------------|--------------|
| Cat. No. | Cat. No. | A     | В     | C     | D       | E       | Usable Cu. Ft.      | Shipping Wt. |
| 405000D  | 405002   | 33 in | 16 in | 20 in | 17.5 in | 20.5 in | 4.5 ft <sup>2</sup> | 24.5 lb      |
| 410000D  | -        | 48 in | 18 in | 25 in | 21.5 in | 20.5 in | 7.1 ft²             | 33.5 lb      |

| White                               |            |       |           |       |       |           |           |                     | Approx.      |  |
|-------------------------------------|------------|-------|-----------|-------|-------|-----------|-----------|---------------------|--------------|--|
| Cat. No.                            | A          | В     | C         | D     | E     | F         | G         | Usable Cu. Ft.      | Shipping Wt. |  |
| Steel Gull Wing Dual Lid Crossovers |            |       |           |       |       |           |           |                     |              |  |
| 901000                              | 70 in      | 60 in | 14.375 in | 9 in  | 20 in | 20.625 in | 70.625 in | 9 ft²               | 81.0 lb      |  |
| 902000                              | 60 in      | 50 in | 11.375 in | 6 in  | 20 in | 20.625 in | 60.625 in | 5.8 ft <sup>2</sup> | 66.0 lb      |  |
| Steel Single Lid                    | Crossovers |       |           |       |       |           |           |                     |              |  |
| 904000D                             | 70 in      | 60 in | 14.375 in | 9 in  | 20 in | 20.625 in | 70.625 in | 9 ft²               | 86.5 lb      |  |
| 905000                              | 60 in      | 50 in | 11.375 in | 6 in  | 20 in | 20.625 in | 60.625 in | 5.8 ft²             | 72.5 lb      |  |
| 906000                              | 62 in      | 52 in | 14.375 in | 9 in  | 20 in | 20.625 in | 62.625 in | 7.8 ft <sup>2</sup> | 79.0 lb      |  |
| 922000                              | 70 in      | 60 in | 17.375 in | 12 in | 20 in | 20.625 in | 70.625 in | 11.1 ft²            | 96.5 lb      |  |

| White    |       |          |        |          |         |         |          |                     | Approx.      |
|----------|-------|----------|--------|----------|---------|---------|----------|---------------------|--------------|
| Cat. No. | A     | В        | C      | D        | E       | F       | G        | Usable Cu. Ft.      | Shipping Wt. |
| 820000   | 48 in | 11.25 in | 5.5 in | 11.25 in | 8.25 in | 48.5 in | 11.75 in | 2.7 ft <sup>2</sup> | 46.0 lb      |
| 821000   | 64 in | 11.25 in | 5.5 in | 11.25 in | 8.25 in | 64.5 in | 11.75 in | 3.5 ft <sup>2</sup> | 58.0 lb      |

| Cat. No. | A         | В         | С        | D         | E        | Usable Cu. Ft. | Approx. Shipping<br>Wt. |
|----------|-----------|-----------|----------|-----------|----------|----------------|-------------------------|
| 807000   | 59.125 in | 58.125 in | 19 in    | 20.625 in | 17.75 in | 10.2 ft²       | 129.0 lb                |
| 819000   | 46.625 in | 46 in     | 16.75 in | 20.625 in | 17.75 in | 7.1 ft²        | -                       |

| Cat. No. | A         | В         | С        | D        | E         | Usable Cu. Ft.       | Approx. Shipping<br>Wt. |
|----------|-----------|-----------|----------|----------|-----------|----------------------|-------------------------|
| 810000   | 32.625 in | 32 in     | 12.75 in | 11.25 in | 10.75 in  | 2.2 ft <sup>2</sup>  | 31.5 lb                 |
| 814000   | 32.625 in | 32.125 in | 13 in    | 14.75 in | 14.325 in | 3.4 ft²              | 37.0 lb                 |
| 815000   | 48.5 in   | 48.125 in | 18.75 in | 21.75 in | 21.125 in | 10.5 ft <sup>2</sup> | 80.0 lb                 |

| White<br>Cat. No. | A     | В        | С         | D        | E     | F    | G         | н        | Usable Cu.<br>Ft.   | Approx.<br>Shipping<br>Wt. |
|-------------------|-------|----------|-----------|----------|-------|------|-----------|----------|---------------------|----------------------------|
| 850000D           | 48 in | 21.75 in | 16.625 in | 21.75 in | 10 in | 8 in | 48-1/2 in | 8-3/8 in | 3.1 ft²             | 44.0 lb                    |
| 851000D           | 60 in | 21.75 in | 28.625 in | 21.75 in | 10 in | 8 in | 60-1/2 in | 8-3/8 in | 3.5 ft <sup>2</sup> | 54.5 lb                    |

| Bright          | Chana             | Coto Fill   | May Fill     |          |          |          |      | Approx.      |
|-----------------|-------------------|-------------|--------------|----------|----------|----------|------|--------------|
| Cat. No.        | Shape             | Safe Fill   | Max Fill     | Α        | В        | C        | D    | Shipping Wt. |
| Fuel-N-Tool Con | nbo Aluminum Tran | ısfer Tank  |              |          |          |          |      |              |
| 433000          | L-Shaped Tank     | 72 gal (US) | 77 gal (US)  | 48.25 in | 19 in    | 31 in    | 9 in | 129.0 lb     |
| Aluminum Liqui  | d Transfer Tanks  |             |              |          |          |          |      |              |
| 437000          | L-Shaped          | 99 gal (US) | 104 gal (US) | 57.5 in  | 25 in    | 31 in    | 9 in | 112.0 lb     |
| 438000          | Rectangular       | 91 gal (US) | 102 gal (US) | 45.25 in | 23.25 in | 23.25 in | -    | 94.0 lb      |
| 439000          | Square            | 4 gal (US)  | 52 gal (US)  | 23.25 in | 23.25 in | 23.25 in | -    | 64.0 lb      |

| White            |              |                |                 |          |          |          |           |           |           |           | Usable              | Approx.<br>Shipping |
|------------------|--------------|----------------|-----------------|----------|----------|----------|-----------|-----------|-----------|-----------|---------------------|---------------------|
| Cat. No.         | Used On      | Safe Fill      | Max Fill        | A        | В        | C        | D         | E         | F         | G         | Cu. Ft.             | Wt.                 |
| Steel Transfer T | anks For 4-D | oor Trucks     |                 |          |          |          |           |           |           |           |                     |                     |
| 498000           | -            | 98 gal<br>(US) | 106 gal<br>(US) | 60.25 in | 25 in    | 33 in    | 7.5 in    | 13 in     |           | -         |                     | 175.0 lb            |
| Steel Transfer T | anks         |                |                 |          |          |          |           |           |           |           |                     |                     |
| 486000           |              | 37 gal<br>(US) | 42 gal<br>(US)  | 59.63 in | 19 in    | 9 in     | -         |           |           | -         |                     | 97.0 lb             |
| Steel Chests     |              |                |                 |          |          |          |           |           |           |           |                     |                     |
| 430000           | 486000       |                | -               | 48.88 in | 22.25 in | 10.75 in | 16-1/8 in | 10-3/4 in |           | -         | 7.3 ft <sup>2</sup> | 70.0 lb             |
| 499000           | 498000       |                | -               | 60.25 in | 17.63 in | 19.63 in | 13-7/8 in | 19-5/8 in | 17-5/8 in | 60-5/8 in | 6.7 ft <sup>2</sup> | 85.0 lb             |

| White            | Black                                  |              |              |          |       |          |        |       | Approx.      |
|------------------|----------------------------------------|--------------|--------------|----------|-------|----------|--------|-------|--------------|
| Cat. No.         | Cat. No.                               | Safe Fill    | Max Fill     | A        | В     | C        | D      | E     | Shipping Wt. |
| Steel Transfer T | anks                                   |              |              |          |       |          |        |       |              |
| 482000           | _                                      | 51 gal (US)  | 54 gal (US)  | 29.63 in | 25 in | 31 in    | 9 in   | 10 in | 106.0 lb     |
| 486000           | _                                      | 37 gal (US)  | 42 gal (US)  | 59.63 in | 19 in | 9 in     | -      |       | 97.0 lb      |
| 488000           | 488002                                 | 76 gal (US)  | 82 gal (US)  | 48 in    | 25 in | 31 in    | 6.5 in | 11 in | 155.0 lb     |
| 481000           | _                                      | 56 gal (US)  | 59 gal (US)  | 37 in    | 21 in | 31 in    | 9 in   | 9 in  | 124.5 lb     |
| 485000           |                                        | 50 gal (US)  | 55 gal (US)  | 23.25 in | 24 in | 23.25 in | -      |       | 85.5 lb      |
| 480000           | _                                      | 103 gal (US) | 109 gal (US) | 59.63 in | 25 in | 31 in    | 9 in   | 11 in | 200.0 lb     |
| 484000           | _                                      | 96 gal (US)  | 107 gal (US) | 45.63 in | 24 in | 23.25 in | -      |       | 106.0 lb     |
| 487000           | _                                      | 86 gal (US)  | 92 gal (US)  | 54 in    | 25 in | 31 in    | 6.5 in | 11 in | 186.0 lb     |
| Steel Transfer T | Steel Transfer Tanks For 4-Door Trucks |              |              |          |       |          |        |       |              |
| 498000           | 498002                                 | 98 gal (US)  | 106 gal (US) | 60.25 in | 25 in | 33 in    | 7.5 in | 13 in | 175.0 lb     |