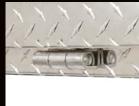

#### **PRO** Limited Edition Truck Boxes

Delta PRO Limited Edition aluminum Truck Box is the cutting edge in truck box design, providing superior security for tools and equipment. The combination of our Gear-Lock™ Dual Rotary Locking System, RSL™ Rigid Structural Lid and our high-Strength Body will resist over 1,000 pounds of prying force to break in. Our Limited Edition Lid Style showcases a unique rounded lid design style which complements the latest in truck body styling, and enhances the appearance of all truck makes and models.

- Gear-Lock™ End-Mounted Push Button Locks Ratchets Lid to Box for Superior Security
- Self Aligning Latch Pins Pivot From Side-To-Side and Lock the Lid Into Gear-Lock™ for Premium Security
- RSL™ Laminated Rigid Structural Lid Bolster for Superior Strength
- Built in Storage Bins on Both Ends for Convenient Small Item Storage
- Heavy-Duty Guards protect the vertical-action gas spring lid lifts and help ensure long-term durability.
- High-Strength Body and Full-Width Lock Console Resist Cargo Damage and Protects the Locking Mechanism
- 4 Compartment Storage Tray Assists with Organization
- Wide Top Box Flanges Provide Extra Strength and Durability
- Lids Lock From Drivers Side and Be Can Opened From Both Sides of Vehicle