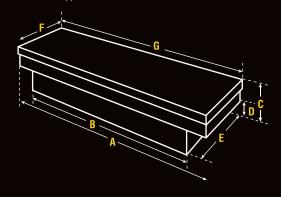

| Cat. No. | Size                                  | A         | В        | С     | D     | E        | F     | G         | Usable Cu.<br>Ft. | Approx.<br>Shipping<br>Wt. |
|----------|---------------------------------------|-----------|----------|-------|-------|----------|-------|-----------|-------------------|----------------------------|
| 1701000  | Deep Super<br>Duty &<br>Fullsize Deep | 71.125 in | 58.75 in | 18 in | 12 in | 20.25 in | 21 in | 72.125 in | 11.9 ft²          | 77.0 lb                    |

| Bright          | Black            |                                |           |           |           |           |           |           |           | Usable Cu.          | Approx.<br>Shipping |
|-----------------|------------------|--------------------------------|-----------|-----------|-----------|-----------|-----------|-----------|-----------|---------------------|---------------------|
| Cat. No.        | Cat. No.         | Size                           | A         | В         | C         | D         | E         | F         | G         | Ft.                 | Wt.                 |
| Low-Profile Sir | ngle Lid Aluminu | ım Crossovers                  |           |           |           |           |           |           |           |                     |                     |
| PAC1357000      | PAC1357002       | Fullsize                       | 70 in     | 60.25 in  | 15.125 in | 12.125 in | 17.875 in | 21 in     | 71.125 in | 9.1 ft <sup>2</sup> | 76.5 lb             |
| Single Lid Alun | ninum Crossove   | rs                             |           |           |           |           |           |           |           |                     |                     |
| PAC1580000      | PAC1580002       | Fullsize                       | 70.125 in | 60.125 in | 14.25 in  | 9 in      | 20.25 in  | 20.875 in | 71 in     | 9.2 ft <sup>2</sup> | 76.5 lb             |
| PAC1582000      | PAC1582002       | Deep Fullsize                  | 70.125 in | 60.125 in | 17.25 in  | 12 in     | 20.25 in  | 20.875 in | 71 in     | 11.3 ft²            | 80.0 lb             |
| PAC1584000      | PAC1584002       | Ford Super-Duty<br>& Dodge RAM | 73.125 in | 63.125 in | 14.25 in  | 9 in      | 20.25 in  | 20.875 in | 74 in     | 9.7 ft²             | 80.5 lb             |
| PAC1585000      | PAC1585002       | Super Deep<br>Fullsize         | 70.125 in | 60.125 in | 19.875 in | 14.625 in | 20.25 in  | 21 in     | 71 in     | 13 ft²              | 83.0 lb             |
| PAC1587000      | PAC1587002       | Compact                        | 60.125 in | 50.125 in | 11.25 in  | 6 in      | 20.25 in  | 20.875 in | 61 in     | 6.1 ft <sup>2</sup> | 69.0 lb             |

| Bright         | Black           | 0:       |           |           |           |          | _        | _         |         | Usable Cu.          | Approx.<br>Shipping |
|----------------|-----------------|----------|-----------|-----------|-----------|----------|----------|-----------|---------|---------------------|---------------------|
| Cat. No.       | Cat. No.        | Size     | Α         | В         | C         | D        | E        | F         | G       | Ft.                 | Wt.                 |
| PAC1589000     | PAC1589002      | Mid-Size | 62.625 in | 25.625 in | 13.625 in | 8.375 in | 20.25 in | 20.875 in | 63.5 in | 8 ft²               | 73.0 lb             |
| Mid-Lid Dual L | id Aluminum Cro | ossovers |           |           |           |          |          |           |         |                     |                     |
| PAC1596000     | _               | Fullsize | 70.125 in | 60.125 in | 14.25 in  | 9 in     | 20.25 in | 20.875 in | 71 in   | 9.2 ft <sup>2</sup> | 62.5 lb             |
| PAC1597000     | _               | Compact  | 60.125 in | 50.125 in | 11.25 in  | 6 in     | 20.25 in | 20.875 in | 61 in   | 6.1 ft <sup>2</sup> | 55 lb               |