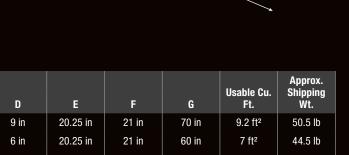

| Bright          | Black            |                                |           |           |           |           |           |           |           | Usable Cu.          | Approx.<br>Shipping |
|-----------------|------------------|--------------------------------|-----------|-----------|-----------|-----------|-----------|-----------|-----------|---------------------|---------------------|
| Cat. No.        | Cat. No.         | Size                           | A         | В         | C         | D         | E         | F         | G         | Ft.                 | Wt.                 |
| Low-Profile Sir | ngle Lid Aluminu | ım Crossovers                  |           |           |           |           |           |           |           |                     |                     |
| PAC1357000      | PAC1357002       | Fullsize                       | 70 in     | 60.25 in  | 15.125 in | 12.125 in | 17.875 in | 21 in     | 71.125 in | 9.1 ft <sup>2</sup> | 76.5 lb             |
| Single Lid Alun | ninum Crossove   | rs                             |           |           |           |           |           |           |           |                     |                     |
| PAC1580000      | PAC1580002       | Fullsize                       | 70.125 in | 60.125 in | 14.25 in  | 9 in      | 20.25 in  | 20.875 in | 71 in     | 9.2 ft <sup>2</sup> | 76.5 lb             |
| PAC1582000      | PAC1582002       | Deep Fullsize                  | 70.125 in | 60.125 in | 17.25 in  | 12 in     | 20.25 in  | 20.875 in | 71 in     | 11.3 ft²            | 80.0 lb             |
| PAC1584000      | PAC1584002       | Ford Super-Duty<br>& Dodge RAM | 73.125 in | 63.125 in | 14.25 in  | 9 in      | 20.25 in  | 20.875 in | 74 in     | 9.7 ft²             | 80.5 lb             |
| PAC1585000      | PAC1585002       | Super Deep<br>Fullsize         | 70.125 in | 60.125 in | 19.875 in | 14.625 in | 20.25 in  | 21 in     | 71 in     | 13 ft²              | 83.0 lb             |
| PAC1587000      | PAC1587002       | Compact                        | 60.125 in | 50.125 in | 11.25 in  | 6 in      | 20.25 in  | 20.875 in | 61 in     | 6.1 ft <sup>2</sup> | 69.0 lb             |