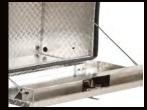

## E E PRO

Delta PRO offers the best and most innovative features in truck storage solutions. Delta PRO Crossovers, Innersides and Chests utilize the Self-Adjusting Gear-Lock™ Dual Rotary Locking System and Self-Aligning Latch Pins to maintain a tight-fitting lid. No adjustments are needed to keep the lid locked down tight. The Gear-Lock™ Locking System, heavily-reinforced lids and high-strength body will resist over 1,000 pounds of prying force to break in. Delta PRO Topside and Underbed Boxes have a 3-Point Locking System that locks the heavily-reinforced doors on both sides and the top for superior security. Delta PRO products are covered by a 3-Year Limited Warranty. \*Contact Customer Service for information on Delta's Keyed Alike Product.

#### **PRO** Aluminum Crossovers

Delta PRO aluminum Crossovers provide superior security for tools and equipment. The combination of our Gear-Lock™ Dual Rotary Locking System, RSL™ Rigid Structural Lid and our high-Strength Body will resist over 1,000 pounds of prying force to break in.