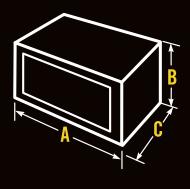

| Cat. No. | Size                                  | A         | В        | С     | D     | E        | F     | G         | Usable Cu.<br>Ft. | Approx.<br>Shipping<br>Wt. |
|----------|---------------------------------------|-----------|----------|-------|-------|----------|-------|-----------|-------------------|----------------------------|
| 1701000  | Deep Super<br>Duty &<br>Fullsize Deep | 71.125 in | 58.75 in | 18 in | 12 in | 20.25 in | 21 in | 72.125 in | 11.9 ft²          | 77.0 lb                    |