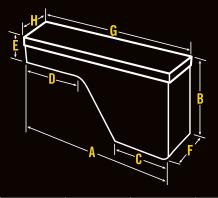

| Cat. No. | Size                                  | A         | В        | С     | D     | E        | F     | G         | Usable Cu.<br>Ft. | Approx.<br>Shipping<br>Wt. |
|----------|---------------------------------------|-----------|----------|-------|-------|----------|-------|-----------|-------------------|----------------------------|
| 1701000  | Deep Super<br>Duty &<br>Fullsize Deep | 71.125 in | 58.75 in | 18 in | 12 in | 20.25 in | 21 in | 72.125 in | 11.9 ft²          | 77.0 lb                    |

| Bright          | Black            |                                |           |           |           |           |           |           |           | Usable Cu.          | Approx.<br>Shipping |
|-----------------|------------------|--------------------------------|-----------|-----------|-----------|-----------|-----------|-----------|-----------|---------------------|---------------------|
| Cat. No.        | Cat. No.         | Size                           | A         | В         | C         | D         | E         | F         | G         | Ft.                 | Wt.                 |
| Low-Profile Sir | ngle Lid Aluminu | ım Crossovers                  |           |           |           |           |           |           |           |                     |                     |
| PAC1357000      | PAC1357002       | Fullsize                       | 70 in     | 60.25 in  | 15.125 in | 12.125 in | 17.875 in | 21 in     | 71.125 in | 9.1 ft <sup>2</sup> | 76.5 lb             |
| Single Lid Alun | ninum Crossove   | rs                             |           |           |           |           |           |           |           |                     |                     |
| PAC1580000      | PAC1580002       | Fullsize                       | 70.125 in | 60.125 in | 14.25 in  | 9 in      | 20.25 in  | 20.875 in | 71 in     | 9.2 ft <sup>2</sup> | 76.5 lb             |
| PAC1582000      | PAC1582002       | Deep Fullsize                  | 70.125 in | 60.125 in | 17.25 in  | 12 in     | 20.25 in  | 20.875 in | 71 in     | 11.3 ft²            | 80.0 lb             |
| PAC1584000      | PAC1584002       | Ford Super-Duty<br>& Dodge RAM | 73.125 in | 63.125 in | 14.25 in  | 9 in      | 20.25 in  | 20.875 in | 74 in     | 9.7 ft²             | 80.5 lb             |
| PAC1585000      | PAC1585002       | Super Deep<br>Fullsize         | 70.125 in | 60.125 in | 19.875 in | 14.625 in | 20.25 in  | 21 in     | 71 in     | 13 ft²              | 83.0 lb             |
| PAC1587000      | PAC1587002       | Compact                        | 60.125 in | 50.125 in | 11.25 in  | 6 in      | 20.25 in  | 20.875 in | 61 in     | 6.1 ft <sup>2</sup> | 69.0 lb             |

| Bright         | Black           | 0:       |           |           |           |          | _        | _         |         | Usable Cu.          | Approx.<br>Shipping |
|----------------|-----------------|----------|-----------|-----------|-----------|----------|----------|-----------|---------|---------------------|---------------------|
| Cat. No.       | Cat. No.        | Size     | Α         | В         | C         | D        | E        | F         | G       | Ft.                 | Wt.                 |
| PAC1589000     | PAC1589002      | Mid-Size | 62.625 in | 25.625 in | 13.625 in | 8.375 in | 20.25 in | 20.875 in | 63.5 in | 8 ft²               | 73.0 lb             |
| Mid-Lid Dual L | id Aluminum Cro | ossovers |           |           |           |          |          |           |         |                     |                     |
| PAC1596000     | _               | Fullsize | 70.125 in | 60.125 in | 14.25 in  | 9 in     | 20.25 in | 20.875 in | 71 in   | 9.2 ft <sup>2</sup> | 62.5 lb             |
| PAC1597000     | _               | Compact  | 60.125 in | 50.125 in | 11.25 in  | 6 in     | 20.25 in | 20.875 in | 61 in   | 6.1 ft <sup>2</sup> | 55 lb               |