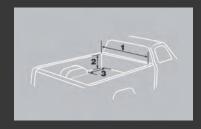

#### KARGO MASTER PRO III Steel Adjustable Ladder Racks

The unique design of the 1,000 lb capacity Steel KargoMaster PRO III Ladder Racks allows the legs to be easily positioned to fit trucks with short or long beds and with standard, extended, or 4-door crew cabs. No cutting is required. The height of these racks can be easily raised to fit trucks with taller cabs.

- Rugged 14" Long mounting Plates distribute the load over a large area.
- Removable Rear Cross Bar for improved access to the bed.
- Rear Grab handles improve safety when loading or unloading the rack or getting to cargo.
- Optional no Drill Clamp-On mounting Plates eliminate drilling holes in the bed wall.
- 4th Cross Bar is available for the extra support of long cargo on Fullsize model L80000.
- Yellow Zinc Dichromate Undercoat and Marine-Grade Powder Coat Epoxy finish provide superior corrosion resistance.

| Cat. No. | Size                                                       | Approx. Shipping Wt. |
|----------|------------------------------------------------------------|----------------------|
| L80000   | 155" Long Ladder Rack Fits ALL Fullsize Trucks             | 150.0 lb             |
| L80020   | 142" Long Ladder Rack Fits ALL Mid-Size and Compact Trucks | 140.0 lb             |