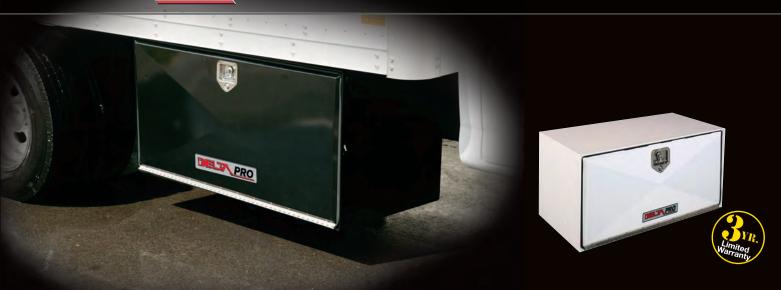

## E E PRO

Delta PRO offers the best and most innovative features in truck storage solutions. Delta PRO Crossovers, Innersides and Chests utilize the Self-Adjusting Gear-Lock™ Dual Rotary Locking System and Self-Aligning Latch Pins to maintain a tight-fitting lid. No adjustments are needed to keep the lid locked down tight. The Gear-Lock™ Locking System, heavily-reinforced lids and high-strength body will resist over 1,000 pounds of prying force to break in. Delta PRO Topside and Underbed Boxes have a 3-Point Locking System that locks the heavily-reinforced doors on both sides and the top for superior security. Delta PRO products are covered by a 3-Year Limited Warranty. \*Contact Customer Service for information on Delta's Keyed Alike Product.

#### **PRO** Limited Edition Truck Boxes

Delta PRO Limited Edition aluminum Truck Box is the cutting edge in truck box design, providing superior security for tools and equipment. The combination of our Gear-Lock™ Dual Rotary Locking System, RSL™ Rigid Structural Lid and our high-Strength Body will resist over 1,000 pounds of prying force to break in. Our Limited Edition Lid Style showcases a unique rounded lid design style which complements the latest in truck body styling, and enhances the appearance of all truck makes and models.

- Gear-Lock™ End-Mounted Push Button Locks Ratchets Lid to Box for Superior Security
- Self Aligning Latch Pins Pivot From Side-To-Side and Lock the Lid Into Gear-Lock™ for Premium Security
- RSL™ Laminated Rigid Structural Lid Bolster for Superior Strength
- Built in Storage Bins on Both Ends for Convenient Small Item Storage
- Heavy-Duty Guards protect the vertical-action gas spring lid lifts and help ensure long-term durability.
- High-Strength Body and Full-Width Lock Console Resist Cargo Damage and Protects the Locking Mechanism
- 4 Compartment Storage Tray Assists with Organization
- Wide Top Box Flanges Provide Extra Strength and Durability
- Lids Lock From Drivers Side and Be Can Opened From Both Sides of Vehicle