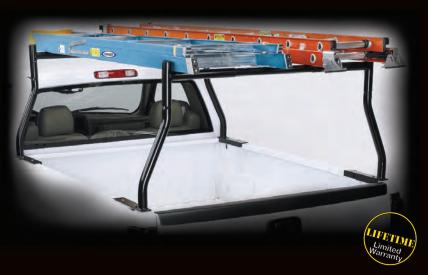

#### **KARGOMASTER** PRO II™ Heavy Duty Material Rack

This heavy-duty material rack supports up to 1,700 lb. cargo loads. The rack stretches the full length of the van and uses wide mount feet to securely clamp to the rain gutter. It includes 4 heavy-Duty 2" diameter crossbars to fully support both long and short loads.

- Full Length of Van (165" L x 55" W)
- 4 heavy-Duty 2" Diameter Crossbars to full support long and short loads
- Rear roller bar makes it easier to load heavy, bulky items (e.g. carpet) and protects top of the van
- Level cross bars support sheet goods, elevated standing platform, lumber, ladders, pipes, etc.
- Wide mount feet clamp securely to rain gutter. Feet are coated at bottom to protect rain gutter paint
- Each model fits full-sized Ford, Gm, and older pre-Sprinter Dodge.
- No drilling or cutting required.
- Zinc epoxy primed for superior rust resistance. Chip resistant black or white powder coat.