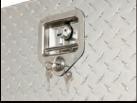

## E E PRO

Delta PRO offers the best and most innovative features in truck storage solutions. Delta PRO Crossovers, Innersides and Chests utilize the Self-Adjusting Gear-Lock™ Dual Rotary Locking System and Self-Aligning Latch Pins to maintain a tight-fitting lid. No adjustments are needed to keep the lid locked down tight. The Gear-Lock™ Locking System, heavily-reinforced lids and high-strength body will resist over 1,000 pounds of prying force to break in. Delta PRO Topside and Underbed Boxes have a 3-Point Locking System that locks the heavily-reinforced doors on both sides and the top for superior security. Delta PRO products are covered by a 3-Year Limited Warranty. \*Contact Customer Service for information on Delta's Keyed Alike Product.

#### Paddle Handles

Leak-Proof Stainless Steel Paddle Handles prevent moisture from entering box interior. Automotivestyle lock cylinder is double-cut keyed for easier locking and unlocking.