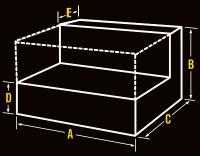

| Cat. No. | Size                                  | A         | В        | С     | D     | E        | F     | G         | Usable Cu.<br>Ft. | Approx.<br>Shipping<br>Wt. |
|----------|---------------------------------------|-----------|----------|-------|-------|----------|-------|-----------|-------------------|----------------------------|
| 1701000  | Deep Super<br>Duty &<br>Fullsize Deep | 71.125 in | 58.75 in | 18 in | 12 in | 20.25 in | 21 in | 72.125 in | 11.9 ft²          | 77.0 lb                    |