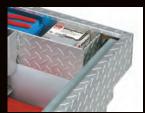

### PRO Aluminum Chests

Delta PRO aluminum Chests provide superior security for tools and equipment. The combination of our Gear-Lock™ Dual Rotary Locking System, RSL™ Rigid Structural Lid and our high-Strength Body will resist over 1,000 pounds of prying force to break in.

- Gear-Lock™ Self-Adjusting Dual Roatery Locking System always latches and closes for superior security
- Self Aligning Latch Pins Pivot From Side-To-Side and Lock the Lid Into Gear-Lock™ for Premium Security
- RSL™ Laminated Rigid Structural Lid Bolster for Superior Strength
- High-Strength Body and Full-Width Lock Console Resist Cargo Damage and Protects the Locking Mechanism
- Self Rising Lids with Dual Gas Spring Lid Lifts for Easy Access
- Leak-Proof Stainless Steel Paddle Handles prevent moisture from entering the interior
- Recessed hinge allows the lid to fully open when the chest is placed against the bed back wall
- Universal Fit Design features a tapered bottom section on the ends and front wall