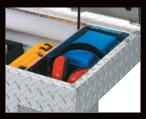

#### GHAMPION Gear-Lock™ Crossovers

Delta Champion Gear-Lock Truck Boxes provide superior security and weather-resistance for tools and equipment. The combination of our RSL Rigid Structural Lid, Heavy-Duty adjustable Lid Strikers and High-Strength Body have created the quality standard for truck boxes in its class.

- RSL™ Laminated Rigid Structural Lid Bolster for Superior Strength
- Self Aligning Hoop Lid Strikers Lock the Lid Down Tight for Improved Security
- High-Strength Body Design Resists Cargo Damage and Protects the Locking Mechanism
- New Gear-Lock™ Stainless Steel Paddle Handles Ratchets Lid to Box for Superior Security