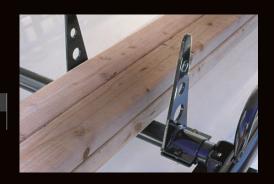

# ARGO ASIER.

KargoMaster offers commercial-duty truck and van racks that are easy-to-install and adjust to your custom needs. All the racks have a yellow zinc dichromate undercoat and tough marine-grade powder coat epoxy finish for superior corrosion resistance and long-term durability. With a full breadth of truck and van racks and accessories, KargoMaster delivers superior fit, durability, and maximum convenience. Plus they have Lifetime Frame Warranty.

#### KARGO MASTER PRO III Steel Adjustable Ladder Racks

The unique design of the 1,000 lb capacity Steel KargoMaster PRO III Ladder Racks allows the legs to be easily positioned to fit trucks with short or long beds and with standard, extended, or 4-door crew cabs. No cutting is required. The height of these racks can be easily raised to fit trucks with taller cabs.

- Rugged 14" Long mounting Plates distribute the load over a large area.
- Removable Rear Cross Bar for improved access to the bed.
- Rear Grab handles improve safety when loading or unloading the rack or getting to cargo.
- Optional no Drill Clamp-On mounting Plates eliminate drilling holes in the bed wall.
- 4th Cross Bar is available for the extra support of long cargo on Fullsize model L80000.
- Yellow Zinc Dichromate Undercoat and Marine-Grade Powder Coat Epoxy finish provide superior corrosion resistance.