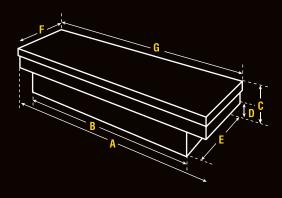

| Cat. No. | Size                                  | A         | В        | С     | D     | E        | F     | G         | Usable Cu.<br>Ft. | Approx.<br>Shipping<br>Wt. |
|----------|---------------------------------------|-----------|----------|-------|-------|----------|-------|-----------|-------------------|----------------------------|
| 1701000  | Deep Super<br>Duty &<br>Fullsize Deep | 71.125 in | 58.75 in | 18 in | 12 in | 20.25 in | 21 in | 72.125 in | 11.9 ft²          | 77.0 lb                    |