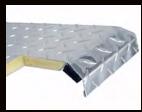

#### Rigid Structural Lids

3-Layer Laminated RSL™ Rigid Structural Lids have a reverse bevel inner lid liner and rigid foam insulation. It creates the most rigid, strongest lid we've tested.

**Weather Stripping** 