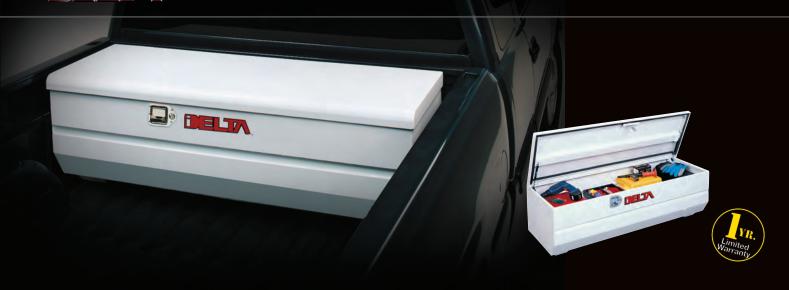

#### **PRO** Limited Edition Truck Boxes

Delta PRO Limited Edition aluminum Truck Box is the cutting edge in truck box design, providing superior security for tools and equipment. The combination of our Gear-Lock™ Dual Rotary Locking System, RSL™ Rigid Structural Lid and our high-Strength Body will resist over 1,000 pounds of prying force to break in. Our Limited Edition Lid Style showcases a unique rounded lid design style which complements the latest in truck body styling, and enhances the appearance of all truck makes and models.

- Gear-Lock™ End-Mounted Push Button Locks Ratchets Lid to Box for Superior Security
- Self Aligning Latch Pins Pivot From Side-To-Side and Lock the Lid Into Gear-Lock™ for Premium Security
- RSL™ Laminated Rigid Structural Lid Bolster for Superior Strength
- Built in Storage Bins on Both Ends for Convenient Small Item Storage
- Heavy-Duty Guards protect the vertical-action gas spring lid lifts and help ensure long-term durability.
- High-Strength Body and Full-Width Lock Console Resist Cargo Damage and Protects the Locking Mechanism
- 4 Compartment Storage Tray Assists with Organization
- Wide Top Box Flanges Provide Extra Strength and Durability
- Lids Lock From Drivers Side and Be Can Opened From Both Sides of Vehicle