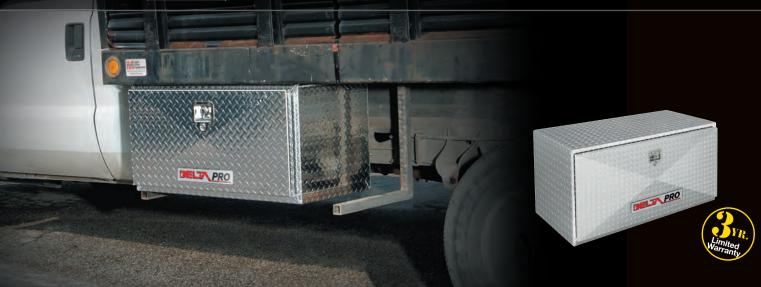

## E E PRO

Delta PRO offers the best and most innovative features in truck storage solutions. Delta PRO Crossovers, Innersides and Chests utilize the Self-Adjusting Gear-Lock™ Dual Rotary Locking System and Self-Aligning Latch Pins to maintain a tight-fitting lid. No adjustments are needed to keep the lid locked down tight. The Gear-Lock™ Locking System, heavily-reinforced lids and high-strength body will resist over 1,000 pounds of prying force to break in. Delta PRO Topside and Underbed Boxes have a 3-Point Locking System that locks the heavily-reinforced doors on both sides and the top for superior security. Delta PRO products are covered by a 3-Year Limited Warranty. \*Contact Customer Service for information on Delta's Keyed Alike Product.

#### **PRO** Limited Edition Truck Boxes

Delta PRO Limited Edition aluminum Truck Box is the cutting edge in truck box design, providing superior security for tools and equipment. The combination of our Gear-Lock™ Dual Rotary Locking System, RSL™ Rigid Structural Lid and our high-Strength Body will resist over 1,000 pounds of prying force to break in. Our Limited Edition Lid Style showcases a unique rounded lid design style which complements the latest in truck body styling, and enhances the appearance of all truck makes and models.