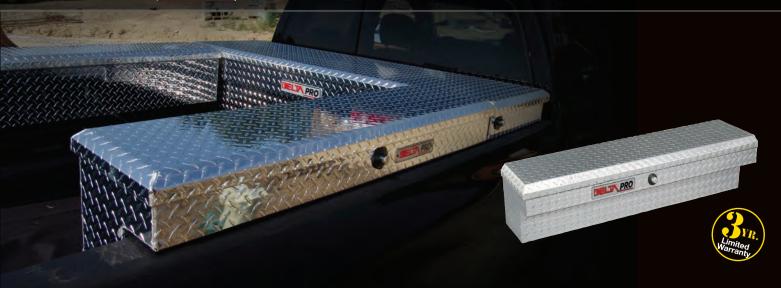

## E E PRO

Delta PRO offers the best and most innovative features in truck storage solutions. Delta PRO Crossovers, Innersides and Chests utilize the Self-Adjusting Gear-Lock™ Dual Rotary Locking System and Self-Aligning Latch Pins to maintain a tight-fitting lid. No adjustments are needed to keep the lid locked down tight. The Gear-Lock™ Locking System, heavily-reinforced lids and high-strength body will resist over 1,000 pounds of prying force to break in. Delta PRO Topside and Underbed Boxes have a 3-Point Locking System that locks the heavily-reinforced doors on both sides and the top for superior security. Delta PRO products are covered by a 3-Year Limited Warranty. \*Contact Customer Service for information on Delta's Keyed Alike Product.

#### **PRO** Limited Edition Truck Boxes

Delta PRO Limited Edition aluminum Truck Box is the cutting edge in truck box design, providing superior security for tools and equipment. The combination of our Gear-Lock™ Dual Rotary Locking System, RSL™ Rigid Structural Lid and our high-Strength Body will resist over 1,000 pounds of prying force to break in. Our Limited Edition Lid Style showcases a unique rounded lid design style which complements the latest in truck body styling, and enhances the appearance of all truck makes and models.