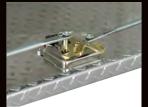

## E E PRO

Delta PRO offers the best and most innovative features in truck storage solutions. Delta PRO Crossovers, Innersides and Chests utilize the Self-Adjusting Gear-Lock™ Dual Rotary Locking System and Self-Aligning Latch Pins to maintain a tight-fitting lid. No adjustments are needed to keep the lid locked down tight. The Gear-Lock™ Locking System, heavily-reinforced lids and high-strength body will resist over 1,000 pounds of prying force to break in. Delta PRO Topside and Underbed Boxes have a 3-Point Locking System that locks the heavily-reinforced doors on both sides and the top for superior security. Delta PRO products are covered by a 3-Year Limited Warranty. \*Contact Customer Service for information on Delta's Keyed Alike Product.

- Gear-Lock™ Self-adjusting Dual Rotary Locking System always latches and closes for superior security.
- Self-aligning Latch Pins pivot from side-to-side to engage with the Gear-Lock™ System. no adjustments required.
- High-Strength RSL™ Laminated 3-Layer Rigid Structural Lid is the strongest, most rigid aluminum lid we've tested.
- Reinforced high-Strength Body and Full-Width Lock Console resists cargo damage and protects the lock system.
- Heavy-Duty Guards protect the vertical-action gas spring lid lifts and help ensure long-term durability.
- End-mounted Push Buttons provide easy access. Lid locks and unlocks from either side for security and safety.
- Built-in Storage Bin on both ends and 4-Compartment Sliding Tray for convenient hand tool and small item storage.