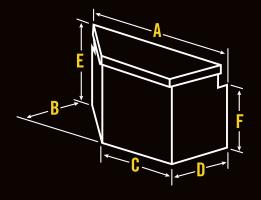

| Cat. No. | Size                                  | A         | В        | С     | D     | E        | F     | G         | Usable Cu.<br>Ft. | Approx.<br>Shipping<br>Wt. |
|----------|---------------------------------------|-----------|----------|-------|-------|----------|-------|-----------|-------------------|----------------------------|
| 1701000  | Deep Super<br>Duty &<br>Fullsize Deep | 71.125 in | 58.75 in | 18 in | 12 in | 20.25 in | 21 in | 72.125 in | 11.9 ft²          | 77.0 lb                    |

| Bright          | Black            |                                |           |           |           |           |           |           |           | Usable Cu.          | Approx.<br>Shipping |
|-----------------|------------------|--------------------------------|-----------|-----------|-----------|-----------|-----------|-----------|-----------|---------------------|---------------------|
| Cat. No.        | Cat. No.         | Size                           | A         | В         | C         | D         | E         | F         | G         | Ft.                 | Wt.                 |
| Low-Profile Sir | ngle Lid Aluminu | ım Crossovers                  |           |           |           |           |           |           |           |                     |                     |
| PAC1357000      | PAC1357002       | Fullsize                       | 70 in     | 60.25 in  | 15.125 in | 12.125 in | 17.875 in | 21 in     | 71.125 in | 9.1 ft <sup>2</sup> | 76.5 lb             |
| Single Lid Alun | ninum Crossove   | rs                             |           |           |           |           |           |           |           |                     |                     |
| PAC1580000      | PAC1580002       | Fullsize                       | 70.125 in | 60.125 in | 14.25 in  | 9 in      | 20.25 in  | 20.875 in | 71 in     | 9.2 ft <sup>2</sup> | 76.5 lb             |
| PAC1582000      | PAC1582002       | Deep Fullsize                  | 70.125 in | 60.125 in | 17.25 in  | 12 in     | 20.25 in  | 20.875 in | 71 in     | 11.3 ft²            | 80.0 lb             |
| PAC1584000      | PAC1584002       | Ford Super-Duty<br>& Dodge RAM | 73.125 in | 63.125 in | 14.25 in  | 9 in      | 20.25 in  | 20.875 in | 74 in     | 9.7 ft²             | 80.5 lb             |
| PAC1585000      | PAC1585002       | Super Deep<br>Fullsize         | 70.125 in | 60.125 in | 19.875 in | 14.625 in | 20.25 in  | 21 in     | 71 in     | 13 ft²              | 83.0 lb             |
| PAC1587000      | PAC1587002       | Compact                        | 60.125 in | 50.125 in | 11.25 in  | 6 in      | 20.25 in  | 20.875 in | 61 in     | 6.1 ft <sup>2</sup> | 69.0 lb             |

| Bright         | Black           | 0:       |           |           |           |          | _        | _         |         | Usable Cu.          | Approx.<br>Shipping |
|----------------|-----------------|----------|-----------|-----------|-----------|----------|----------|-----------|---------|---------------------|---------------------|
| Cat. No.       | Cat. No.        | Size     | Α         | В         | C         | D        | E        | F         | G       | Ft.                 | Wt.                 |
| PAC1589000     | PAC1589002      | Mid-Size | 62.625 in | 25.625 in | 13.625 in | 8.375 in | 20.25 in | 20.875 in | 63.5 in | 8 ft²               | 73.0 lb             |
| Mid-Lid Dual L | id Aluminum Cro | ossovers |           |           |           |          |          |           |         |                     |                     |
| PAC1596000     | _               | Fullsize | 70.125 in | 60.125 in | 14.25 in  | 9 in     | 20.25 in | 20.875 in | 71 in   | 9.2 ft <sup>2</sup> | 62.5 lb             |
| PAC1597000     | _               | Compact  | 60.125 in | 50.125 in | 11.25 in  | 6 in     | 20.25 in | 20.875 in | 61 in   | 6.1 ft <sup>2</sup> | 55 lb               |

| Bright     | Black      |                  |          |       |          |           |          |         |       | Usable Cu.          | Approx.      |
|------------|------------|------------------|----------|-------|----------|-----------|----------|---------|-------|---------------------|--------------|
| Cat. No.   | Cat. No.   | Size             | A        | В     | C        | D         | E        | F       | G     | Ft.                 | Shipping Wt. |
| PAN1441000 | PAN1441002 | 48 1/2" Long Lid | 47.75 in | 11 in | 5.375 in | 12.125 in | 7.875 in | 48.5 in | 13 in | 2.7 ft <sup>2</sup> | 28.5 lb      |
| PAN1442000 | PAN1442002 | 58 1/2" Long Lid | 57.75 in | 11 in | 5.375 in | 12.125 in | 7.875 in | 58.5 in | 13 in | 3.2 ft <sup>2</sup> | 32 lb        |

| White           | Black                  |                                |           |           |          |       |          |           |       | Usable Cu.          | Approx.<br>Shipping |
|-----------------|------------------------|--------------------------------|-----------|-----------|----------|-------|----------|-----------|-------|---------------------|---------------------|
| Cat. No.        | Cat. No.               | Size                           | A         | В         | C        | D     | E        | F         | G     | Ft.                 | Wt.                 |
| Single Lid Stee | el Crossovers          |                                |           |           |          |       |          |           |       |                     |                     |
| PSC1455000      | PSC1455002             | Fullsize                       | 70.125 in | 60.125 in | 14.25 in | 9 in  | 20.25 in | 20.875 in | 71 in | 9.2 ft <sup>2</sup> | 94.0 lb             |
| PSC1456000      | PSC1456002             | Deep Fullsize                  | 70.125 in | 60.125 in | 17.25 in | 12 in | 20.25 in | 20.875 in | 71 in | 11.3 ft²            | 101.0 lb            |
| PSC1457000      | PSC1457002             | Deep & Extra-<br>Wide Fullsize | 70.125 in | 60.125 in | 17.25 in | 12 in | 29.25 in | 30 in     | 71 in | 13.5 ft²            | 175.5 lb            |
| PSC1458000      | PSC1458002             | Compact                        | 60.125 in | 50.125 in | 11.25 in | 6 in  | 20.25 in | 20.875 in | 61 in | 6.1 ft <sup>2</sup> | 77.0 lb             |
| Gull Wing Dual  | <b>Lid Steel Cross</b> | overs                          |           |           |          |       |          |           |       |                     |                     |
| PSC1460000      | PSC1460002             | Fullsize                       | 70.125 in | 60.125 in | 14.25 in | 9 in  | 20.25 in | 20.875 in | 71 in | 9.2 ft <sup>2</sup> | 85.0 lb             |
| PSC1461000      | PSC1461002             | Deep Fullsize                  | 70.125 in | 60.125 in | 17.25 in | 12 in | 20.25 in | 20.875 in | 71 in | 11.3 ft²            | 93.0 lb             |

| White      | Black      |                  |          |           |          |          |         |         |       | Usable Cu.          | Approx.      |
|------------|------------|------------------|----------|-----------|----------|----------|---------|---------|-------|---------------------|--------------|
| Cat. No.   | Cat. No.   | Size             | A        | В         | C        | D        | E       | F       | G     | Ft.                 | Shipping Wt. |
| PSN1451000 | PSN1451002 | 47 1/2" Long Lid | 47.75 in | 11.125 in | 5.375 in | 12.25 in | 8.25 in | 47.5 in | 12 in | 2.6 ft <sup>2</sup> | 48.5 lb      |
| PSN1452000 | PSN1452002 | 58 1/2" Long Lid | 57.75 in | 11.125 in | 5.375 in | 12.25 in | 8.25 in | 58.5 in | 12 in | 3.2 ft <sup>2</sup> | 60.0 lb      |

| Bright     | Black      |                        |           |           |           |           |           |                     | Approx.      |
|------------|------------|------------------------|-----------|-----------|-----------|-----------|-----------|---------------------|--------------|
| Cat. No.   | Cat. No.   | Size                   | A         | В         | C         | D         | E         | Usable Cu. Ft.      | Shipping Wt. |
| PAH1420000 | PAH1420002 | SWB Fullsize           | 61 in     | 60.125 in | 19.375 in | 20.625 in | 18.75 in  | 12.1 ft²            | 53.0 lb      |
| PAH1421000 | PAH1421002 | Compact                | 16.875 in | 46 in     | 16.25 in  | 17.625 in | 14.875 in | 6.3 ft <sup>2</sup> | 45.5 lb      |
| PAH1424000 | PAH1424002 | Extra-Wide<br>Fullsize | 61 in     | 60.125 in | 19.375 in | 27.625 in | 24.875 in | 17 ft²              | 68.0 lb      |

| Bright   | Black    |          |           |       |       |          |       |                     | Approx.      |
|----------|----------|----------|-----------|-------|-------|----------|-------|---------------------|--------------|
| Cat. No. | Cat. No. | Size     | A         | В     | C     | D        | E     | Usable Cu. Ft.      | Shipping Wt. |
| 415000D  | 415002D  | 33" Long | 32.875 in | 16 in | 20 in | 16.25 in | 16 in | 4.5 ft <sup>2</sup> | 25.5 lb      |
| 416000   | 416002   | 48" Long | 48 in     | 18 in | 25 in | 18.25 in | 18 in | 6.1 ft <sup>2</sup> | 33.5 lb      |

| White    | Black    |          |           |       |       |          |       |                     | Approx.      |
|----------|----------|----------|-----------|-------|-------|----------|-------|---------------------|--------------|
| Cat. No. | Cat. No. | Size     | A         | В     | C     | D        | E     | Usable Cu. Ft.      | Shipping Wt. |
| 422000   | 422002   | 33" Long | 32.875 in | 16 in | 20 in | 16.25 in | 16 in | 4.5 ft <sup>2</sup> | 72.0 lb      |
| 423000   | 423002D  | 48" Long | 48 in     | 18 in | 25 in | 18.25 in | 18 in | 6.1 ft <sup>2</sup> | 97.5 lb      |

| Bright   | Black    |          |       |       |       |         |          |                      | Approx.      |
|----------|----------|----------|-------|-------|-------|---------|----------|----------------------|--------------|
| Cat. No. | Cat. No. | Size     | A     | В     | C     | D       | E        | Usable Cu. Ft.       | Shipping Wt. |
| 570000   | 570002   | 44" Long | 44 in | 15 in | 17 in | 40 in   | 12.75 in | 5.7 ft <sup>2</sup>  | 32.0 lb      |
| 571000D  | 571002D  | 65" Long | 65 in | 15 in | 17 in | 28.5 in | 12.75 in | 8.5 ft <sup>2</sup>  | 50.0 lb      |
| 572000   | 572002D  | 72" Long | 72 in | 15 in | 17 in | 40 in   | 12.75 in | 9.4 ft <sup>2</sup>  | 55.0 lb      |
| 573000   | 573002   | 88" Long | 88 in | 15 in | 17 in | 40 in   | 12.75 in | 11.5 ft²             | 58.0 lb      |
| 574000D  | 574002D  | 96" Long | 96 in | 15 in | 17 in | 40 in   | 12.75 in | 12.5 ft <sup>2</sup> | 63.0 lb      |

| Black             | White             |            |       |       |       |                      |
|-------------------|-------------------|------------|-------|-------|-------|----------------------|
| Cat. No.          | Cat. No.          | Size       | A     | В     | C     | Approx. Shipping Wt. |
| 14" Tall x 12" De | ep - Steel Underl | bed Boxes  |       |       |       |                      |
| 1-001002          | 1-001000          | 24" Long   | 24 in | 14 in | 12 in | 51.0 lb              |
| 1-002002          | 1-002000          | 36" Long   | 36 in | 14 in | 12 in | 68.0 lb              |
| 18" Tall x 18" D  | eep - Steel Unde  | rbed Boxes |       |       |       |                      |
| 1-003002          |                   | 24" Long   | 18 in | 18 in | 18 in | 56.5 lb              |
| 1-004002          | 1-004000          | 24" Long   | 24 in | 18 in | 18 in | 70.0 lb              |
| 1-005002          | 1-005000          | 30" Long   | 30 in | 18 in | 18 in | 81.0 lb              |
| 1-006002          | 1-006000          | 36" Long   | 36 in | 18 in | 18 in | 91.5 lb              |
| 1-007002          | 1-007000          | 48" Long   | 48 in | 18 in | 18 in | 118.0 lb             |
| 1-008002          | 1-008000          | 60" Long   | 60 in | 18 in | 18 in | 142.0 lb             |
| 1-009002          | 1-009000          | 72" Long   | 72 in | 18 in | 18 in | 168.0 lb             |

| Black            | White             |            |       |       |       |                      |
|------------------|-------------------|------------|-------|-------|-------|----------------------|
| Cat. No.         | Cat. No.          | Size       | A     | В     | C     | Approx. Shipping Wt. |
| 24" Tall x 24" D | eep - Steel Under | rbed Boxes |       |       |       |                      |
| 1-011002         | _                 | 30" Long   | 30 in | 24 in | 24 in | 100.0 lb             |
| 1-012002         | _                 | 36" Long   | 36 in | 24 in | 24 in | 114.0 lb             |
| 1-013002         | 1-013000          | 48" Long   | 48 in | 24 in | 24 in | 148.0 lb             |
| 1-014002         | _                 | 60" Long   | 60 in | 24 in | 24 in | 176.0 lb             |

| Cat. No. | Size     | A     | В     | C     | Approx. Shipping Wt. |
|----------|----------|-------|-------|-------|----------------------|
| 407000   | 24" Long | 24 in | 18 in | 18 in | 40.0 lb              |
| 408000   | 36" Long | 36 in | 18 in | 18 in | 48.0 lb              |
| 409000   | 48" Long | 48 in | 18 in | 18 in | 61.0 lb              |

| Bright   | Black    |          |          |       |         |          |      |         |       | Usable Cu.          | Approx.<br>Shipping |
|----------|----------|----------|----------|-------|---------|----------|------|---------|-------|---------------------|---------------------|
| Cat. No. | Cat. No. | Size     | A        | В     | C       | D        | E    | F       | G     | Ft.                 | Wt.                 |
| 1-377000 | 1-377002 | 58" Long | 57.75 in | 11 in | 5.25 in | 12.25 in | 8 in | 58.5 in | 12 in | 3.2 ft <sup>2</sup> | 28.0 lb             |

| Bright   | Black    |                |       |          |          |         |       |                | Approx.      |
|----------|----------|----------------|-------|----------|----------|---------|-------|----------------|--------------|
| Cat. No. | Cat. No. | Size           | A     | В        | C        | D       | E     | Usable Cu. Ft. | Shipping Wt. |
| 1-350000 | 1-350002 | Full Size Long | 61 in | 61.25 in | 19.25 in | 20.5 in | 20 in | 12 ft²         | 53.0 lb      |

| Bright   | Black    |           |       |         |           |          |          |                      | Approx.      |
|----------|----------|-----------|-------|---------|-----------|----------|----------|----------------------|--------------|
| Cat. No. | Cat. No. | Size      | A     | В       | C         | D        | E        | Usable Cu. Ft.       | Shipping Wt. |
| 368000   | 368002   | Mid-Size  | 54 in | 39 in   | 15.625 in | 18.25 in | 20.25 in | 7 ft²                | 42.5 lb      |
| 369000   | 369002   | Full Size | 61 in | 46.5 in | 19.125 in | 18.25 in | 20.25 in | 10.3 ft <sup>2</sup> | 48.5 lb      |

| Bright   | Black    |               |           |           |         |       |       |                     | Approx.      |
|----------|----------|---------------|-----------|-----------|---------|-------|-------|---------------------|--------------|
| Cat. No. | Cat. No. | Size          | A         | В         | C       | D     | E     | Usable Cu. Ft.      | Shipping Wt. |
| 356000   | 356002   | Chest         | 37 in     | 36 in     | 14.5 in | 18 in | 20 in | 5.4 ft <sup>2</sup> | 33.0 lb      |
| 429000   | 429002   | Tailate Chest | 48.625 in | 47.625 in | 10 in   | 18 in | 20 in | 4.5 ft <sup>2</sup> | 34.0 lb      |

| Bright        | Black           |                                |           |           |          |          |       |          |         | Usable Cu.          | Approx.<br>Shipping |
|---------------|-----------------|--------------------------------|-----------|-----------|----------|----------|-------|----------|---------|---------------------|---------------------|
| Cat. No.      | Cat. No.        | Size                           | A         | В         | C        | D        | E     | F        | G       | Ft.                 | Wt.                 |
| Low-Profile   | Single Lid Alun | ninum Crossovers               |           |           |          |          |       |          |         |                     |                     |
| 1-302000      | 1-302002        | Fullsize                       | 69.125 in | 59.125 in | 11.75 in | 11.75 in | 17 in | 20.25 in | 70 in   | 8.8 ft <sup>2</sup> | 37.0 lb             |
| 1-309000      | 1-309002        | Ford Super-Duty<br>& Dodge RAM | 72.125 in | 62.125 in | 11.75 in | 11.75 in | 17 in | 20.25 in | 73 in   | 9.3 ft²             | 41.5 lb             |
| 1-310000      | 1-310002        | Mid-Size                       | 62.75 in  | 50.5 in   | 11.75 in | 11.75 in | 17 in | 20.25 in | 63.5 in | 7 ft²               | 36.0 lb             |
| Single Lid Al | uminum Cross    | overs                          |           |           |          |          |       |          |         |                     |                     |
| 1-300000      | 1-300002        | Fullsize                       | 69.125 in | 59.125 in | 9 in     | 9 in     | 17 in | 20.25 in | 70 in   | 9.3 ft <sup>2</sup> | 36.0 lb             |
| 1-301000      | 1-301002        | Deep Fullsize                  | 69.125 in | 59.125 in | 12 in    | 12 in    | 17 in | 20.25 in | 70 in   | 11 ft²              | 45.5 lb             |
| 1-303000      | 1-303002        | Ford Super-Duty<br>& Dodge RAM | 72.125 in | 62.125 in | 9 in     | 9 in     | 17 in | 20.25 in | 73 in   | 9.8 ft²             | 39.5 lb             |

| Bright        | Black          |                                |           |           |          |          |           |          |         | Usable Cu.          | Approx.<br>Shipping |
|---------------|----------------|--------------------------------|-----------|-----------|----------|----------|-----------|----------|---------|---------------------|---------------------|
| Cat. No.      | Cat. No.       | Size                           | A         | В         | C        | D        | E         | F        | G       | Ft.                 | Wt.                 |
| 1-308000      | 1-308002       | Deep & Extra-<br>Wide Fullsize | 72.125 in | 62.125 in | 12 in    | 12 in    | 17 in     | 20.25 in | 73 in   | 11.6 ft²            | 43.5 lb             |
| 1-304000      | 1-304002       | Mid-Size                       | 62.75 in  | 50.5 in   | 9 in     | 9 in     | 17 in     | 20.25 in | 63.5 in | 7.9 ft <sup>2</sup> | 36.0 lb             |
| Slimline Sing | le Lid Aluminu | m Crossovers                   |           |           |          |          |           |          |         |                     |                     |
| 1-311000      | 1-311002       | Fullsize                       | 69.125 in | 59.125 in | 10.75 in | 10.75 in | 10.375 in | 13.5 in  | 70 in   | 6.5 ft <sup>2</sup> | 33.5 lb             |
| Mid-Lid Dual  | Lid Aluminum   | Crossovers                     |           |           |          |          |           |          |         |                     |                     |
| 1-306000      | 1-306002       | Fullsize                       | 69.125 in | 59.125 in | 9 in     | 9 in     | 17 in     | 20.25 in | 70 in   | 9.3 ft <sup>2</sup> | 37.0 lb             |
| 1-307000      | 1-307002       | Mid-Size                       | 62.75 in  | 50.5 in   | 9 in     | 9 in     | 17 in     | 20.25 in | 63.5 in | 7.9 ft <sup>2</sup> | 36.0 lb             |

| Bright   | Black    |              |          |       |          |          |      |           |       | Usable Cu.          | Approx.      |
|----------|----------|--------------|----------|-------|----------|----------|------|-----------|-------|---------------------|--------------|
| Cat. No. | Cat. No. | Size         | A        | В     | C        | D        | E    | F         | G     | Ft.                 | Shipping Wt. |
| 1-312000 | 1-312002 | 49" Long Lid | 47.75 in | 11 in | 5.375 in | 12.25 in | 8 in | 48.625 in | 13 in | 2.7 ft <sup>2</sup> | 24.5 lb      |
| 1-313000 | 1-313002 | 59" Long Lid | 57.75 in | 11 in | 5.375 in | 12.25 in | 8 in | 58.625 in | 13 in | 3.2 ft <sup>2</sup> | 30.0 lb      |
| 1-314000 | 1-314002 | 72" Long Lid | 71.75 in | 11 in | 5.375 in | 12.25 in | 8 in | 72 in     | 13 in | 3.8 ft <sup>2</sup> | 38.0 lb      |

| Bright            |                |            |           |           |          |           |         |           | Usable Cu.          | Approx.<br>Shipping |
|-------------------|----------------|------------|-----------|-----------|----------|-----------|---------|-----------|---------------------|---------------------|
| Cat. No.          | Size           | A          | В         | C         | D        | E         | F       | G         | Ft.                 | Wt.                 |
| Single Lid Alumi  | inum Crossovei | rs         |           |           |          |           |         |           |                     |                     |
| 942000            | Fullsize       | 69.375 in  | 61.5 in   | 13.625 in | 7.25 in  | 20.125 in | 21 in   | 70.125 in | 9.2 ft²             | 48.5 lb             |
| 943000            | Compact        | 59.375 in  | 51.5 in   | 12.5 in   | 6 in     | 20.125 in | 21 in   | 60.125 in | 7.2 ft <sup>2</sup> | 42.5 lb             |
| Slimline Single I | Lid Aluminum C | Crossovers |           |           |          |           |         |           |                     |                     |
| 296000            | Fullsize       | 29.25 in   | 61.75 in  | 12.75 in  | 6.75 in  | 16 in     | 16.5 in | 70.125 in | 7.4 ft <sup>2</sup> | 35.5 lb             |
| 297000            | Compact        | 59.25 in   | 51.75 in  | 12.75 in  | 6.75 in  | 16 in     | 16.5 in | 60.125 in | 5.7 ft <sup>2</sup> | 31 lb               |
| Mid-Lid Dual Lid  | l Aluminum Cro | ossovers   |           |           |          |           |         |           |                     |                     |
| 940000            | Fullsize       | 69.5 in    | 61.625 in | 13.625 in | 7.125 in | 20.25 in  | 21 in   | 70.25 in  | 9.2 ft <sup>2</sup> | 45.0 lb             |
| 941000            | Compact        | 59.5 in    | 51.625 in | 12.5 in   | 6 in     | 20.25 in  | 21 in   | 60.25 in  | 7.2 ft <sup>2</sup> | 40.0 lb             |

| Bright   |                  |           |           |          |           |         |         |       |                     | Approx.      |
|----------|------------------|-----------|-----------|----------|-----------|---------|---------|-------|---------------------|--------------|
| Cat. No. | Size             | A         | В         | C        | D         | E       | F       | G     | Usable Cu. Ft.      | Shipping Wt. |
| 864260   | 48 1/2" Long Lid | 47.625 in | 11.125 in | 5.875 in | 11.375 in | 8.25 in | 48.5 in | 11 in | 2.6 ft <sup>2</sup> | 30.0 lb      |
| 865260   | 64 1/2" Long Lid | 63.625 in | 11.125 in | 5.875 in | 11.375 in | 8.25 in | 64.5 in | 11 in | 3.5 ft <sup>2</sup> | 37.0 lb      |

| Bright   |          |       |       |         |       |       |                | Approx.      |
|----------|----------|-------|-------|---------|-------|-------|----------------|--------------|
| Cat. No. | Size     | A     | В     | C       | D     | E     | Usable Cu. Ft. | Shipping Wt. |
| 220000D  | 37" Long | 37 in | 36 in | 14.5 in | 18 in | 20 in | 5.4 ft²        | 33.0 lb      |
| 221000D  | 49" Long | 49 in | 48 in | 18 in   | 18 in | 20 in | 9.9 ft²        | 43.0 lb      |
| 222000D  | 57" Long | 57 in | 56 in | 18 in   | 18 in | 20 in | 11.6 ft²       | 50.0 lb      |

| Bright   | Black    |          |         |           |          |          |                | Approx.      |
|----------|----------|----------|---------|-----------|----------|----------|----------------|--------------|
| Cat. No. | Cat. No. | A        | В       | C         | D        | E        | Usable Cu. Ft. | Shipping Wt. |
| 808000   |          | 36.75 in | 36 in   | 15.5 in   | 17.25 in | 17 in    | 5.1 ft²        | 25.5 lb      |
| 896260   | 896262   | 59.5 in  | 58.5 in | 17.875 in | 18.75 in | 17.75 in | 9.8 ft²        | 47.5 lb      |
| 899260   | _        | 46.5 in  | 46 in   | 16.5 in   | 18.75 in | 17.75 in | 7 ft²          | 44.0 lb      |

| Bright   | Black    |       |       |       |         |         |                     | Approx.      |
|----------|----------|-------|-------|-------|---------|---------|---------------------|--------------|
| Cat. No. | Cat. No. | A     | В     | C     | D       | E       | Usable Cu. Ft.      | Shipping Wt. |
| 405000D  | 405002   | 33 in | 16 in | 20 in | 17.5 in | 20.5 in | 4.5 ft <sup>2</sup> | 24.5 lb      |
| 410000D  | -        | 48 in | 18 in | 25 in | 21.5 in | 20.5 in | 7.1 ft²             | 33.5 lb      |

| White                               |            |       |           |       |       |           |           |                     | Approx.      |  |
|-------------------------------------|------------|-------|-----------|-------|-------|-----------|-----------|---------------------|--------------|--|
| Cat. No.                            | A          | В     | C         | D     | E     | F         | G         | Usable Cu. Ft.      | Shipping Wt. |  |
| Steel Gull Wing Dual Lid Crossovers |            |       |           |       |       |           |           |                     |              |  |
| 901000                              | 70 in      | 60 in | 14.375 in | 9 in  | 20 in | 20.625 in | 70.625 in | 9 ft²               | 81.0 lb      |  |
| 902000                              | 60 in      | 50 in | 11.375 in | 6 in  | 20 in | 20.625 in | 60.625 in | 5.8 ft <sup>2</sup> | 66.0 lb      |  |
| Steel Single Lid                    | Crossovers |       |           |       |       |           |           |                     |              |  |
| 904000D                             | 70 in      | 60 in | 14.375 in | 9 in  | 20 in | 20.625 in | 70.625 in | 9 ft²               | 86.5 lb      |  |
| 905000                              | 60 in      | 50 in | 11.375 in | 6 in  | 20 in | 20.625 in | 60.625 in | 5.8 ft²             | 72.5 lb      |  |
| 906000                              | 62 in      | 52 in | 14.375 in | 9 in  | 20 in | 20.625 in | 62.625 in | 7.8 ft <sup>2</sup> | 79.0 lb      |  |
| 922000                              | 70 in      | 60 in | 17.375 in | 12 in | 20 in | 20.625 in | 70.625 in | 11.1 ft²            | 96.5 lb      |  |

| White    |       |          |        |          |         |         |          |                     | Approx.      |
|----------|-------|----------|--------|----------|---------|---------|----------|---------------------|--------------|
| Cat. No. | A     | В        | C      | D        | E       | F       | G        | Usable Cu. Ft.      | Shipping Wt. |
| 820000   | 48 in | 11.25 in | 5.5 in | 11.25 in | 8.25 in | 48.5 in | 11.75 in | 2.7 ft <sup>2</sup> | 46.0 lb      |
| 821000   | 64 in | 11.25 in | 5.5 in | 11.25 in | 8.25 in | 64.5 in | 11.75 in | 3.5 ft <sup>2</sup> | 58.0 lb      |

| Cat. No. | A         | В         | С        | D         | E        | Usable Cu. Ft. | Approx. Shipping<br>Wt. |
|----------|-----------|-----------|----------|-----------|----------|----------------|-------------------------|
| 807000   | 59.125 in | 58.125 in | 19 in    | 20.625 in | 17.75 in | 10.2 ft²       | 129.0 lb                |
| 819000   | 46.625 in | 46 in     | 16.75 in | 20.625 in | 17.75 in | 7.1 ft²        | -                       |

| Cat. No. | A         | В         | С        | D        | E         | Usable Cu. Ft.       | Approx. Shipping<br>Wt. |
|----------|-----------|-----------|----------|----------|-----------|----------------------|-------------------------|
| 810000   | 32.625 in | 32 in     | 12.75 in | 11.25 in | 10.75 in  | 2.2 ft <sup>2</sup>  | 31.5 lb                 |
| 814000   | 32.625 in | 32.125 in | 13 in    | 14.75 in | 14.325 in | 3.4 ft²              | 37.0 lb                 |
| 815000   | 48.5 in   | 48.125 in | 18.75 in | 21.75 in | 21.125 in | 10.5 ft <sup>2</sup> | 80.0 lb                 |

| White<br>Cat. No. | A     | В        | С         | D        | E     | F    | G         | н        | Usable Cu.<br>Ft.   | Approx.<br>Shipping<br>Wt. |
|-------------------|-------|----------|-----------|----------|-------|------|-----------|----------|---------------------|----------------------------|
| 850000D           | 48 in | 21.75 in | 16.625 in | 21.75 in | 10 in | 8 in | 48-1/2 in | 8-3/8 in | 3.1 ft²             | 44.0 lb                    |
| 851000D           | 60 in | 21.75 in | 28.625 in | 21.75 in | 10 in | 8 in | 60-1/2 in | 8-3/8 in | 3.5 ft <sup>2</sup> | 54.5 lb                    |

| Bright          | Chana             | Coto Fill   | May Fill     |          |          |          |      | Approx.      |
|-----------------|-------------------|-------------|--------------|----------|----------|----------|------|--------------|
| Cat. No.        | Shape             | Safe Fill   | Max Fill     | Α        | В        | C        | D    | Shipping Wt. |
| Fuel-N-Tool Con | nbo Aluminum Tran | ısfer Tank  |              |          |          |          |      |              |
| 433000          | L-Shaped Tank     | 72 gal (US) | 77 gal (US)  | 48.25 in | 19 in    | 31 in    | 9 in | 129.0 lb     |
| Aluminum Liqui  | d Transfer Tanks  |             |              |          |          |          |      |              |
| 437000          | L-Shaped          | 99 gal (US) | 104 gal (US) | 57.5 in  | 25 in    | 31 in    | 9 in | 112.0 lb     |
| 438000          | Rectangular       | 91 gal (US) | 102 gal (US) | 45.25 in | 23.25 in | 23.25 in | -    | 94.0 lb      |
| 439000          | Square            | 4 gal (US)  | 52 gal (US)  | 23.25 in | 23.25 in | 23.25 in | -    | 64.0 lb      |

| White            |              |                |                 |          |          |          |           |           |           |           | Usable              | Approx.<br>Shipping |
|------------------|--------------|----------------|-----------------|----------|----------|----------|-----------|-----------|-----------|-----------|---------------------|---------------------|
| Cat. No.         | Used On      | Safe Fill      | Max Fill        | A        | В        | C        | D         | E         | F         | G         | Cu. Ft.             | Wt.                 |
| Steel Transfer T | anks For 4-D | oor Trucks     |                 |          |          |          |           |           |           |           |                     |                     |
| 498000           | -            | 98 gal<br>(US) | 106 gal<br>(US) | 60.25 in | 25 in    | 33 in    | 7.5 in    | 13 in     |           | -         |                     | 175.0 lb            |
| Steel Transfer T | anks         |                |                 |          |          |          |           |           |           |           |                     |                     |
| 486000           |              | 37 gal<br>(US) | 42 gal<br>(US)  | 59.63 in | 19 in    | 9 in     | -         |           |           | -         |                     | 97.0 lb             |
| Steel Chests     |              |                |                 |          |          |          |           |           |           |           |                     |                     |
| 430000           | 486000       |                | -               | 48.88 in | 22.25 in | 10.75 in | 16-1/8 in | 10-3/4 in |           | -         | 7.3 ft <sup>2</sup> | 70.0 lb             |
| 499000           | 498000       |                | -               | 60.25 in | 17.63 in | 19.63 in | 13-7/8 in | 19-5/8 in | 17-5/8 in | 60-5/8 in | 6.7 ft <sup>2</sup> | 85.0 lb             |

| White            | Black                                  |              |              |          |       |          |        |       | Approx.      |
|------------------|----------------------------------------|--------------|--------------|----------|-------|----------|--------|-------|--------------|
| Cat. No.         | Cat. No.                               | Safe Fill    | Max Fill     | A        | В     | C        | D      | E     | Shipping Wt. |
| Steel Transfer T | anks                                   |              |              |          |       |          |        |       |              |
| 482000           | _                                      | 51 gal (US)  | 54 gal (US)  | 29.63 in | 25 in | 31 in    | 9 in   | 10 in | 106.0 lb     |
| 486000           | _                                      | 37 gal (US)  | 42 gal (US)  | 59.63 in | 19 in | 9 in     | -      |       | 97.0 lb      |
| 488000           | 488002                                 | 76 gal (US)  | 82 gal (US)  | 48 in    | 25 in | 31 in    | 6.5 in | 11 in | 155.0 lb     |
| 481000           | _                                      | 56 gal (US)  | 59 gal (US)  | 37 in    | 21 in | 31 in    | 9 in   | 9 in  | 124.5 lb     |
| 485000           |                                        | 50 gal (US)  | 55 gal (US)  | 23.25 in | 24 in | 23.25 in | -      |       | 85.5 lb      |
| 480000           | _                                      | 103 gal (US) | 109 gal (US) | 59.63 in | 25 in | 31 in    | 9 in   | 11 in | 200.0 lb     |
| 484000           | _                                      | 96 gal (US)  | 107 gal (US) | 45.63 in | 24 in | 23.25 in | -      |       | 106.0 lb     |
| 487000           | _                                      | 86 gal (US)  | 92 gal (US)  | 54 in    | 25 in | 31 in    | 6.5 in | 11 in | 186.0 lb     |
| Steel Transfer T | Steel Transfer Tanks For 4-Door Trucks |              |              |          |       |          |        |       |              |
| 498000           | 498002                                 | 98 gal (US)  | 106 gal (US) | 60.25 in | 25 in | 33 in    | 7.5 in | 13 in | 175.0 lb     |