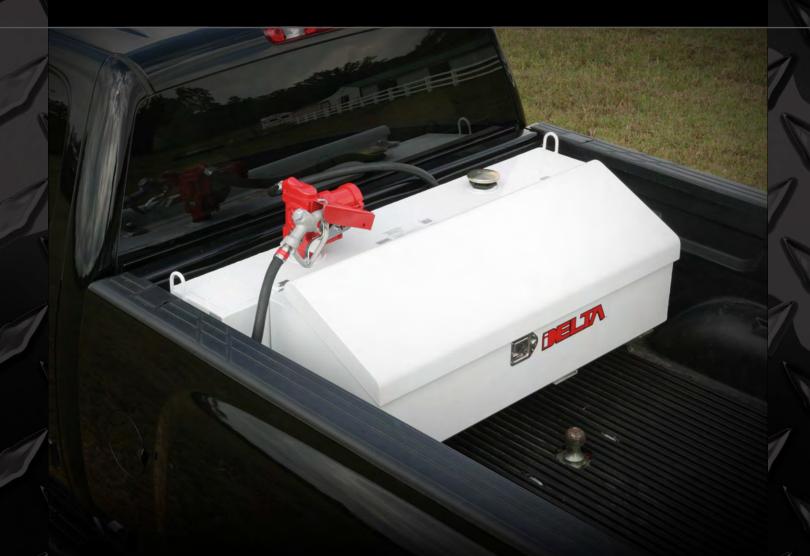

#### **PRO** Aluminum Liquid Transfer Tanks

Delta Aluminum Transfer Tanks are designed for the toughest conditions. All tanks are made of heavy-duty 0.125" Treadplate Aluminum for long-term durability. They have internal baffles to provide reinforcement and control the flow of the contents when moving. All tanks are pressure tested for leaks. The Fuel-n-Tool model 433000 offers the convenience of a 72-gallon capacity transfer tank and 4.5 cubic feet of secure storage space in one unit.

- 2" NPT Reinforced Bungs Allow Mounting a Pump on Either Side of the Tank
- Center Baffles Add Extra Strength and Control the Flow of the Contents When Moving
- Lockable Filler Cap and Coupler prevent excessive pressure build-up
- Heavy-Duty Brackets for Securing the Tank to the Bed
- Fuel-N-Tool Combo offers the convenience of an L-Shaped Transfer Tank and a Removable Portable Chest
- Fuel-N-Tool Chest provides 4.5 cubic feet of high-strength storage for tools and accessories
- Fuel-N-Tool Chest has RSL Rigid Structural Lid, Heavy-Duty Adjustable Lid Strikers, and High-Strength Body resist break-ins
- Fuel-N-Tool Chest Self-Rising Lid has two heavy-duty gas spring lid lifts
- Fuel-N-Tool Chest has Leak-Proof Stainless Steel Paddle Handles and Wide Live Cell Weather Stripping prevent
  moisture and dust from getting inside