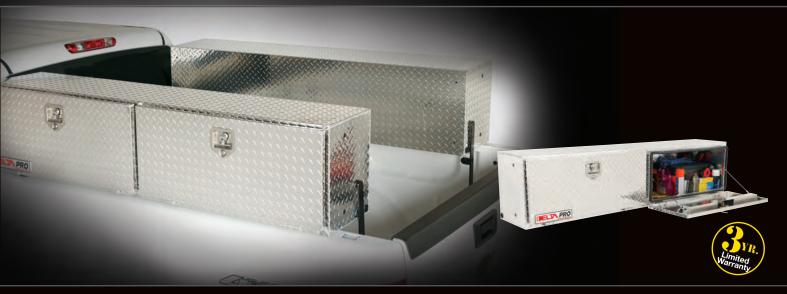

## E E PRO

Delta PRO offers the best and most innovative features in truck storage solutions. Delta PRO Crossovers, Innersides and Chests utilize the Self-Adjusting Gear-Lock™ Dual Rotary Locking System and Self-Aligning Latch Pins to maintain a tight-fitting lid. No adjustments are needed to keep the lid locked down tight. The Gear-Lock™ Locking System, heavily-reinforced lids and high-strength body will resist over 1,000 pounds of prying force to break in. Delta PRO Topside and Underbed Boxes have a 3-Point Locking System that locks the heavily-reinforced doors on both sides and the top for superior security. Delta PRO products are covered by a 3-Year Limited Warranty. \*Contact Customer Service for information on Delta's Keyed Alike Product.

#### **PRO** Limited Edition Truck Boxes

Delta PRO Limited Edition aluminum Truck Box is the cutting edge in truck box design, providing superior security for tools and equipment. The combination of our Gear-Lock™ Dual Rotary Locking System, RSL™ Rigid Structural Lid and our high-Strength Body will resist over 1,000 pounds of prying force to break in. Our Limited Edition Lid Style showcases a unique rounded lid design style which complements the latest in truck body styling, and enhances the appearance of all truck makes and models.

#### **PRO** Aluminum Crossovers

Delta PRO aluminum Crossovers provide superior security for tools and equipment. The combination of our Gear-Lock™ Dual Rotary Locking System, RSL™ Rigid Structural Lid and our high-Strength Body will resist over 1,000 pounds of prying force to break in.