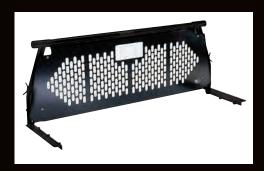

#### **PRO** Aluminum Topsides

Delta PRO Topside Boxes provide superior security and easy access. Topsides mount on top of the side walls to keep the bed free for bulky cargo. 3-Point Locking System locks each door at the top and sides for greater security. Tall 12" door openings provide easy access to larger items. heavy-duty construction for long-term durability.

- Reinforced Rain Gutter Doors Seal Around Topside Opening to Prevent Leakage or Moisture
- Heavy-Duty Hinges Provide High Strength Security and Longevity
- Stainless Steel Rotating T-Handle Pulls the Door Tight Against the Seal
- Quick Release Coated Aircraft Cables Allow Door to Drop Down 180 Degrees for Full Accessibility
- Automotive Bulb Weather Stripping Seals Door 360°
- Mounting Kit Includes Support Legs and Hardware

| Bright   | Black    |          |       |       |       |         |          |                      | Approx.      |
|----------|----------|----------|-------|-------|-------|---------|----------|----------------------|--------------|
| Cat. No. | Cat. No. | Size     | A     | В     | C     | D       | E        | Usable Cu. Ft.       | Shipping Wt. |
| 570000   | 570002   | 44" Long | 44 in | 15 in | 17 in | 40 in   | 12.75 in | 5.7 ft <sup>2</sup>  | 32.0 lb      |
| 571000D  | 571002D  | 65" Long | 65 in | 15 in | 17 in | 28.5 in | 12.75 in | 8.5 ft <sup>2</sup>  | 50.0 lb      |
| 572000   | 572002D  | 72" Long | 72 in | 15 in | 17 in | 40 in   | 12.75 in | 9.4 ft <sup>2</sup>  | 55.0 lb      |
| 573000   | 573002   | 88" Long | 88 in | 15 in | 17 in | 40 in   | 12.75 in | 11.5 ft²             | 58.0 lb      |
| 574000D  | 574002D  | 96" Long | 96 in | 15 in | 17 in | 40 in   | 12.75 in | 12.5 ft <sup>2</sup> | 63.0 lb      |