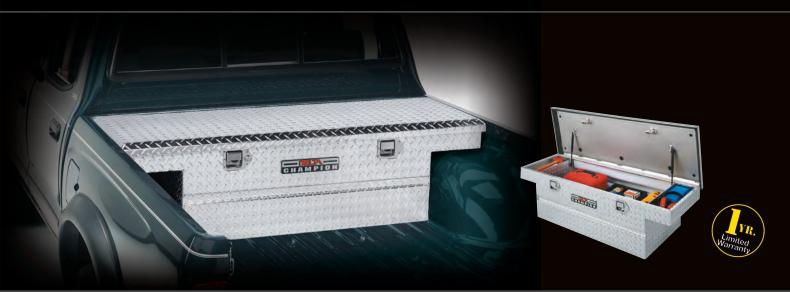

# CHAMPION\*

Delta CHAMPION Truck Boxes are the standard in rugged, weather-resistant truck boxes. These boxes feature Gear-Lock™ paddle handle latch system with RSL™ Lid Design which has an outer shell, an insulating middle layer and a unique reverse beveled edge lid liner. The combination of these three layers creates the strongest, most rigid aluminum lid in its class. To match the strength of the RSL Lid, Delta CHAMPION features a high-strength body with wider top rails. And, new heavy-duty, adjustable lid strikers hold the RSL Lid down tighter. All Delta CHAMPION products are covered by a One-Year Limited Warranty. \*Contact Customer Service for information on Delta's Keyed Alike Product.

#### GHAMPION Gear-Lock™ Crossovers

Delta Champion Gear-Lock Truck Boxes provide superior security and weather-resistance for tools and equipment. The combination of our RSL Rigid Structural Lid, Heavy-Duty adjustable Lid Strikers and High-Strength Body have created the quality standard for truck boxes in its class.

- RSL™ Laminated Rigid Structural Lid Bolster for Superior Strength
- Self Aligning Hoop Lid Strikers Lock the Lid Down Tight for Improved Security
- High-Strength Body Design Resists Cargo Damage and Protects the Locking Mechanism
- New Gear-Lock™ Stainless Steel Paddle Handles Ratchets Lid to Box for Superior Security