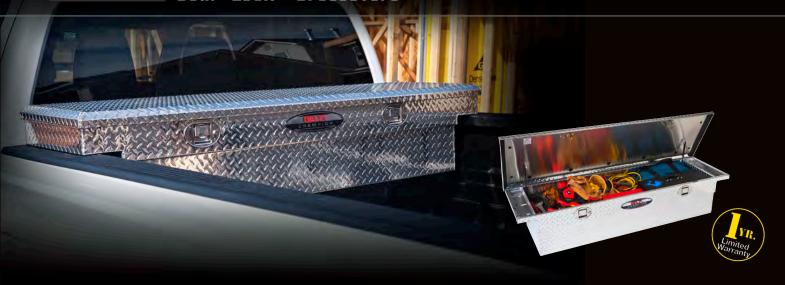

# CHAMPION\*

Delta CHAMPION Truck Boxes are the standard in rugged, weather-resistant truck boxes. These boxes feature Gear-Lock™ paddle handle latch system with RSL™ Lid Design which has an outer shell, an insulating middle layer and a unique reverse beveled edge lid liner. The combination of these three layers creates the strongest, most rigid aluminum lid in its class. To match the strength of the RSL Lid, Delta CHAMPION features a high-strength body with wider top rails. And, new heavy-duty, adjustable lid strikers hold the RSL Lid down tighter. All Delta CHAMPION products are covered by a One-Year Limited Warranty. \*Contact Customer Service for information on Delta's Keyed Alike Product.

#### GHAMPION Gear-Lock™ Crossovers

Delta Champion Gear-Lock Truck Boxes provide superior security and weather-resistance for tools and equipment. The combination of our RSL Rigid Structural Lid, Heavy-Duty adjustable Lid Strikers and High-Strength Body have created the quality standard for truck boxes in its class.