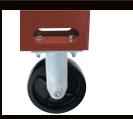

### **JOBSITE** Optional Casters

- Set of 4 Casters comes with 2 fixed and 2 swinging casters
- 3" x 3" Hole Patterns

| Cat. No. | Size | Approx. Shipping Wt. |
|----------|------|----------------------|
| 1-320990 | 4 in | 15.0 lb              |
| 1-321990 | 6 in | 19.0 lb              |
| 1-324990 | 8 in | 31.0 lb              |