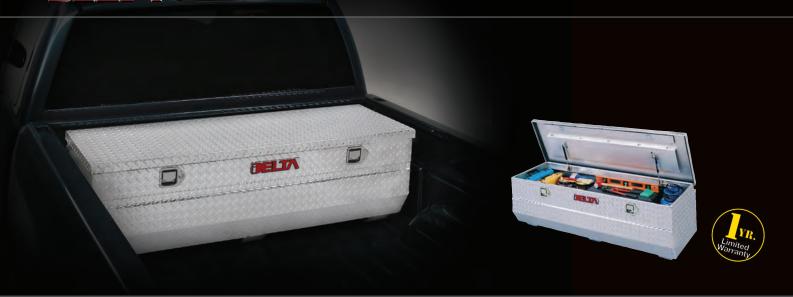

## E E PRO

Delta PRO offers the best and most innovative features in truck storage solutions. Delta PRO Crossovers, Innersides and Chests utilize the Self-Adjusting Gear-Lock™ Dual Rotary Locking System and Self-Aligning Latch Pins to maintain a tight-fitting lid. No adjustments are needed to keep the lid locked down tight. The Gear-Lock™ Locking System, heavily-reinforced lids and high-strength body will resist over 1,000 pounds of prying force to break in. Delta PRO Topside and Underbed Boxes have a 3-Point Locking System that locks the heavily-reinforced doors on both sides and the top for superior security. Delta PRO products are covered by a 3-Year Limited Warranty. \*Contact Customer Service for information on Delta's Keyed Alike Product.

#### **PRO** Limited Edition Truck Boxes

Delta PRO Limited Edition aluminum Truck Box is the cutting edge in truck box design, providing superior security for tools and equipment. The combination of our Gear-Lock™ Dual Rotary Locking System, RSL™ Rigid Structural Lid and our high-Strength Body will resist over 1,000 pounds of prying force to break in. Our Limited Edition Lid Style showcases a unique rounded lid design style which complements the latest in truck body styling, and enhances the appearance of all truck makes and models.

- Gear-Lock™ End-Mounted Push Button Locks Ratchets Lid to Box for Superior Security
- Self Aligning Latch Pins Pivot From Side-To-Side and Lock the Lid Into Gear-Lock™ for Premium Security
- RSL™ Laminated Rigid Structural Lid Bolster for Superior Strength
- Built in Storage Bins on Both Ends for Convenient Small Item Storage
- Heavy-Duty Guards protect the vertical-action gas spring lid lifts and help ensure long-term durability.
- High-Strength Body and Full-Width Lock Console Resist Cargo Damage and Protects the Locking Mechanism
- 4 Compartment Storage Tray Assists with Organization
- Wide Top Box Flanges Provide Extra Strength and Durability
- Lids Lock From Drivers Side and Be Can Opened From Both Sides of Vehicle