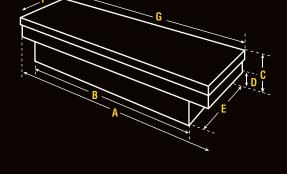

| Cat. No. | Size                                  | A         | В        | С     | D     | E        | F     | G         | Usable Cu.<br>Ft. | Approx.<br>Shipping<br>Wt. |
|----------|---------------------------------------|-----------|----------|-------|-------|----------|-------|-----------|-------------------|----------------------------|
| 1701000  | Deep Super<br>Duty &<br>Fullsize Deep | 71.125 in | 58.75 in | 18 in | 12 in | 20.25 in | 21 in | 72.125 in | 11.9 ft²          | 77.0 lb                    |