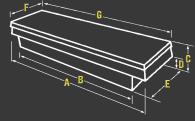

| Cat. No. | Size                                  | A         | В        | С     | D     | E        | F     | G         | Usable Cu.<br>Ft. | Approx.<br>Shipping<br>Wt. |
|----------|---------------------------------------|-----------|----------|-------|-------|----------|-------|-----------|-------------------|----------------------------|
| 1701000  | Deep Super<br>Duty &<br>Fullsize Deep | 71.125 in | 58.75 in | 18 in | 12 in | 20.25 in | 21 in | 72.125 in | 11.9 ft²          | 77.0 lb                    |