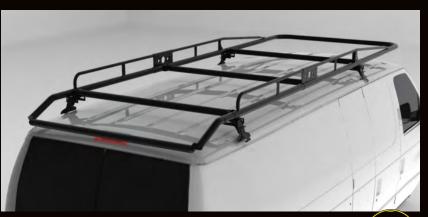

#### **KARGOMASTER** PRO II™ Heavy Duty Material Rack

This heavy-duty material rack supports up to 1,700 lb. cargo loads. The rack stretches the full length of the van and uses wide mount feet to securely clamp to the rain gutter. It includes 4 heavy-Duty 2" diameter crossbars to fully support both long and short loads.

- Full Length of Van (165" L x 55" W)
- 4 heavy-Duty 2" Diameter Crossbars to full support long and short loads
- Rear roller bar makes it easier to load heavy, bulky items (e.g. carpet) and protects top of the van
- Level cross bars support sheet goods, elevated standing platform, lumber, ladders, pipes, etc.
- Wide mount feet clamp securely to rain gutter. Feet are coated at bottom to protect rain gutter paint
- Each model fits full-sized Ford, Gm, and older pre-Sprinter Dodge.
- No drilling or cutting required.
- Zinc epoxy primed for superior rust resistance. Chip resistant black or white powder coat.