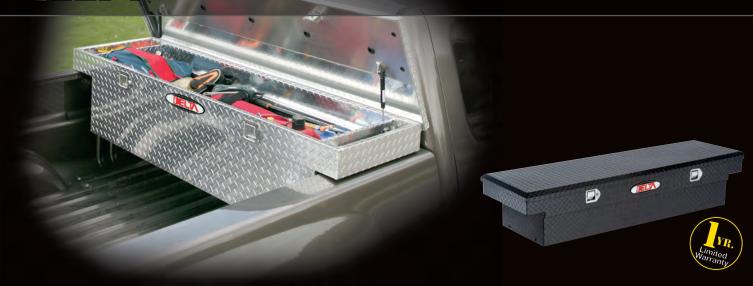

## E E PRO

Delta PRO offers the best and most innovative features in truck storage solutions. Delta PRO Crossovers, Innersides and Chests utilize the Self-Adjusting Gear-Lock™ Dual Rotary Locking System and Self-Aligning Latch Pins to maintain a tight-fitting lid. No adjustments are needed to keep the lid locked down tight. The Gear-Lock™ Locking System, heavily-reinforced lids and high-strength body will resist over 1,000 pounds of prying force to break in. Delta PRO Topside and Underbed Boxes have a 3-Point Locking System that locks the heavily-reinforced doors on both sides and the top for superior security. Delta PRO products are covered by a 3-Year Limited Warranty. \*Contact Customer Service for information on Delta's Keyed Alike Product.

#### **PRO** Limited Edition Truck Boxes

Delta PRO Limited Edition aluminum Truck Box is the cutting edge in truck box design, providing superior security for tools and equipment. The combination of our Gear-Lock™ Dual Rotary Locking System, RSL™ Rigid Structural Lid and our high-Strength Body will resist over 1,000 pounds of prying force to break in. Our Limited Edition Lid Style showcases a unique rounded lid design style which complements the latest in truck body styling, and enhances the appearance of all truck makes and models.

# CHAMPION\*

Delta CHAMPION Truck Boxes are the standard in rugged, weather-resistant truck boxes. These boxes feature Gear-Lock™ paddle handle latch system with RSL™ Lid Design which has an outer shell, an insulating middle layer and a unique reverse beveled edge lid liner. The combination of these three layers creates the strongest, most rigid aluminum lid in its class. To match the strength of the RSL Lid, Delta CHAMPION features a high-strength body with wider top rails. And, new heavy-duty, adjustable lid strikers hold the RSL Lid down tighter. All Delta CHAMPION products are covered by a One-Year Limited Warranty. \*Contact Customer Service for information on Delta's Keyed Alike Product.