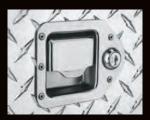

#### **PRO** Steel Underbed Boxes

Delta PRO Steel Underbed Boxes are built for protecting heavy tools and equipment in the toughest conditions. Durable weather stripping forms a tight seal to prevent moisture from entering. 3-Point Locking System draws the door tight against the weather stripping surrounding the door opening, It locks the door at the top and on both sides.

- Wider, Taller Door Opening for Easier Access
- Made of 14 Gauge Industrial Grade Steel
- Hinge Design Allows Door to Drop Down When Cables Are Removed
- Quick-Release Coated Aircraft Cables Allow Door to Drop Down for Easy Access to Equipment in Underbed
- V-Groove Door Frame, Weather Stripping and Beveled Edge Door Create a Tight Seal
- Lock Guard Reinforces the Door for Incredible Strength
- 3-Point Locking System Has a Rotating T-Handle with Drill Resistant Lock