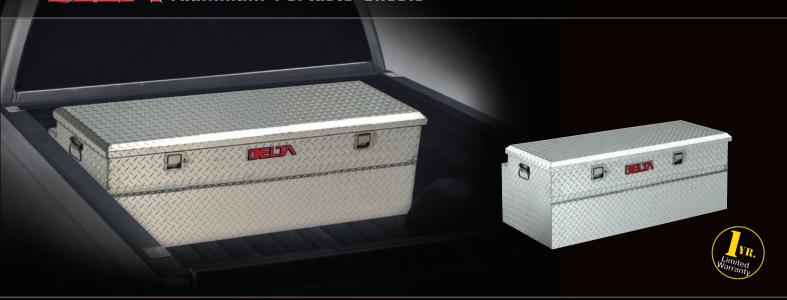

#### CHAMPION Aluminum Portable Chests

Our Chests for 2-Door Trucks sit on the bed floor without extending above the bed side walls, and can be used with tonneau covers. Tapered bottom sections on the ends and front wall allow the chest to fit in the best location. Our unique Chests for 4-door trucks provide extra-wide storage space. They sit on the bed floor between the wheel wells and the ends ond the chest extends over the wheel wells, providing extra storage space for small items.

- Portable Chests Are Ideal for Trucks, Trailers, or in a Workshop
- RSL™ Laminated Rigid Structural Lid Bolster for Superior Strength
- Adjustable Lid Strikers Keep the Lid Locked Down Tight for Improved Security
- Self Rising Lids with Gas Spring Lid Lifts for Easy Access
- Leak Proof Stainless Steel Paddle Handles Prevent Moisture From Entering
- Full Weather Striping Helps Seal Out Moisture and Dust

| Bright   | Black    |               |           |           |         |       |       |                     | Approx.      |
|----------|----------|---------------|-----------|-----------|---------|-------|-------|---------------------|--------------|
| Cat. No. | Cat. No. | Size          | A         | В         | C       | D     | E     | Usable Cu. Ft.      | Shipping Wt. |
| 356000   | 356002   | Chest         | 37 in     | 36 in     | 14.5 in | 18 in | 20 in | 5.4 ft <sup>2</sup> | 33.0 lb      |
| 429000   | 429002   | Tailate Chest | 48.625 in | 47.625 in | 10 in   | 18 in | 20 in | 4.5 ft <sup>2</sup> | 34.0 lb      |