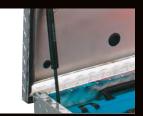

- Gear-Lock™ End-Mounted Push Button Locks Ratchets Lid to Box for Superior Security
- Self Aligning Latch Pins Pivot From Side-To-Side and Lock the Lid Into Gear-Lock™ for Premium Security
- RSL™ Laminated Rigid Structural Lid Bolster for Superior Strength
- Built in Storage Bins on Both Ends for Convenient Small Item Storage
- Heavy-Duty Guards protect the vertical-action gas spring lid lifts and help ensure long-term durability.
- High-Strength Body and Full-Width Lock Console Resist Cargo Damage and Protects the Locking Mechanism
- 4 Compartment Storage Tray Assists with Organization
- Wide Top Box Flanges Provide Extra Strength and Durability
- Lids Lock From Drivers Side and Be Can Opened From Both Sides of Vehicle

- Gear-Lock™ Self-adjusting Dual Rotary Locking System always latches and closes for superior security.
- Self-aligning Latch Pins pivot from side-to-side to engage with the Gear-Lock™ System. no adjustments required.
- High-Strength RSL™ Laminated 3-Layer Rigid Structural Lid is the strongest, most rigid aluminum lid we've tested.
- Reinforced high-Strength Body and Full-Width Lock Console resists cargo damage and protects the lock system.
- Heavy-Duty Guards protect the vertical-action gas spring lid lifts and help ensure long-term durability.
- End-mounted Push Buttons provide easy access. Lid locks and unlocks from either side for security and safety.
- Built-in Storage Bin on both ends and 4-Compartment Sliding Tray for convenient hand tool and small item storage.