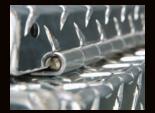

## E E PRO

Delta PRO offers the best and most innovative features in truck storage solutions. Delta PRO Crossovers, Innersides and Chests utilize the Self-Adjusting Gear-Lock™ Dual Rotary Locking System and Self-Aligning Latch Pins to maintain a tight-fitting lid. No adjustments are needed to keep the lid locked down tight. The Gear-Lock™ Locking System, heavily-reinforced lids and high-strength body will resist over 1,000 pounds of prying force to break in. Delta PRO Topside and Underbed Boxes have a 3-Point Locking System that locks the heavily-reinforced doors on both sides and the top for superior security. Delta PRO products are covered by a 3-Year Limited Warranty. \*Contact Customer Service for information on Delta's Keyed Alike Product.

- Gear-Lock™ End-Mounted Push Button Locks Ratchets Lid to Box for Superior Security
- Self Aligning Latch Pins Pivot From Side-To-Side and Lock the Lid Into Gear-Lock™ for Premium Security
- RSL™ Laminated Rigid Structural Lid Bolster for Superior Strength
- Built in Storage Bins on Both Ends for Convenient Small Item Storage
- Heavy-Duty Guards protect the vertical-action gas spring lid lifts and help ensure long-term durability.
- High-Strength Body and Full-Width Lock Console Resist Cargo Damage and Protects the Locking Mechanism
- 4 Compartment Storage Tray Assists with Organization
- Wide Top Box Flanges Provide Extra Strength and Durability
- Lids Lock From Drivers Side and Be Can Opened From Both Sides of Vehicle