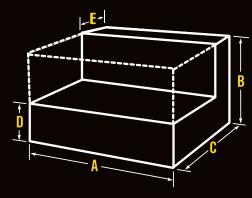

| Cat. No. | Size                                  | A         | В        | С     | D     | E        | F     | G         | Usable Cu.<br>Ft. | Approx.<br>Shipping<br>Wt. |
|----------|---------------------------------------|-----------|----------|-------|-------|----------|-------|-----------|-------------------|----------------------------|
| 1701000  | Deep Super<br>Duty &<br>Fullsize Deep | 71.125 in | 58.75 in | 18 in | 12 in | 20.25 in | 21 in | 72.125 in | 11.9 ft²          | 77.0 lb                    |

| Bright          | Black            |                                |           |           |           |           |           |           |           | Usable Cu.          | Approx.<br>Shipping |
|-----------------|------------------|--------------------------------|-----------|-----------|-----------|-----------|-----------|-----------|-----------|---------------------|---------------------|
| Cat. No.        | Cat. No.         | Size                           | A         | В         | C         | D         | E         | F         | G         | Ft.                 | Wt.                 |
| Low-Profile Sir | ngle Lid Aluminu | ım Crossovers                  |           |           |           |           |           |           |           |                     |                     |
| PAC1357000      | PAC1357002       | Fullsize                       | 70 in     | 60.25 in  | 15.125 in | 12.125 in | 17.875 in | 21 in     | 71.125 in | 9.1 ft <sup>2</sup> | 76.5 lb             |
| Single Lid Alun | ninum Crossove   | rs                             |           |           |           |           |           |           |           |                     |                     |
| PAC1580000      | PAC1580002       | Fullsize                       | 70.125 in | 60.125 in | 14.25 in  | 9 in      | 20.25 in  | 20.875 in | 71 in     | 9.2 ft <sup>2</sup> | 76.5 lb             |
| PAC1582000      | PAC1582002       | Deep Fullsize                  | 70.125 in | 60.125 in | 17.25 in  | 12 in     | 20.25 in  | 20.875 in | 71 in     | 11.3 ft²            | 80.0 lb             |
| PAC1584000      | PAC1584002       | Ford Super-Duty<br>& Dodge RAM | 73.125 in | 63.125 in | 14.25 in  | 9 in      | 20.25 in  | 20.875 in | 74 in     | 9.7 ft²             | 80.5 lb             |
| PAC1585000      | PAC1585002       | Super Deep<br>Fullsize         | 70.125 in | 60.125 in | 19.875 in | 14.625 in | 20.25 in  | 21 in     | 71 in     | 13 ft²              | 83.0 lb             |
| PAC1587000      | PAC1587002       | Compact                        | 60.125 in | 50.125 in | 11.25 in  | 6 in      | 20.25 in  | 20.875 in | 61 in     | 6.1 ft <sup>2</sup> | 69.0 lb             |

| Bright         | Black           | 0:       |           |           |           |          | _        | _         |         | Usable Cu.          | Approx.<br>Shipping |
|----------------|-----------------|----------|-----------|-----------|-----------|----------|----------|-----------|---------|---------------------|---------------------|
| Cat. No.       | Cat. No.        | Size     | Α         | В         | C         | D        | E        | F         | G       | Ft.                 | Wt.                 |
| PAC1589000     | PAC1589002      | Mid-Size | 62.625 in | 25.625 in | 13.625 in | 8.375 in | 20.25 in | 20.875 in | 63.5 in | 8 ft²               | 73.0 lb             |
| Mid-Lid Dual L | id Aluminum Cro | ossovers |           |           |           |          |          |           |         |                     |                     |
| PAC1596000     | _               | Fullsize | 70.125 in | 60.125 in | 14.25 in  | 9 in     | 20.25 in | 20.875 in | 71 in   | 9.2 ft <sup>2</sup> | 62.5 lb             |
| PAC1597000     | _               | Compact  | 60.125 in | 50.125 in | 11.25 in  | 6 in     | 20.25 in | 20.875 in | 61 in   | 6.1 ft <sup>2</sup> | 55 lb               |

| Bright     | Black      |                  |          |       |          |           |          |         |       | Usable Cu.          | Approx.      |
|------------|------------|------------------|----------|-------|----------|-----------|----------|---------|-------|---------------------|--------------|
| Cat. No.   | Cat. No.   | Size             | A        | В     | C        | D         | E        | F       | G     | Ft.                 | Shipping Wt. |
| PAN1441000 | PAN1441002 | 48 1/2" Long Lid | 47.75 in | 11 in | 5.375 in | 12.125 in | 7.875 in | 48.5 in | 13 in | 2.7 ft <sup>2</sup> | 28.5 lb      |
| PAN1442000 | PAN1442002 | 58 1/2" Long Lid | 57.75 in | 11 in | 5.375 in | 12.125 in | 7.875 in | 58.5 in | 13 in | 3.2 ft <sup>2</sup> | 32 lb        |

| White           | Black                  |                                |           |           |          |       |          |           |       | Usable Cu.          | Approx.<br>Shipping |
|-----------------|------------------------|--------------------------------|-----------|-----------|----------|-------|----------|-----------|-------|---------------------|---------------------|
| Cat. No.        | Cat. No.               | Size                           | A         | В         | C        | D     | E        | F         | G     | Ft.                 | Wt.                 |
| Single Lid Stee | el Crossovers          |                                |           |           |          |       |          |           |       |                     |                     |
| PSC1455000      | PSC1455002             | Fullsize                       | 70.125 in | 60.125 in | 14.25 in | 9 in  | 20.25 in | 20.875 in | 71 in | 9.2 ft <sup>2</sup> | 94.0 lb             |
| PSC1456000      | PSC1456002             | Deep Fullsize                  | 70.125 in | 60.125 in | 17.25 in | 12 in | 20.25 in | 20.875 in | 71 in | 11.3 ft²            | 101.0 lb            |
| PSC1457000      | PSC1457002             | Deep & Extra-<br>Wide Fullsize | 70.125 in | 60.125 in | 17.25 in | 12 in | 29.25 in | 30 in     | 71 in | 13.5 ft²            | 175.5 lb            |
| PSC1458000      | PSC1458002             | Compact                        | 60.125 in | 50.125 in | 11.25 in | 6 in  | 20.25 in | 20.875 in | 61 in | 6.1 ft <sup>2</sup> | 77.0 lb             |
| Gull Wing Dual  | <b>Lid Steel Cross</b> | overs                          |           |           |          |       |          |           |       |                     |                     |
| PSC1460000      | PSC1460002             | Fullsize                       | 70.125 in | 60.125 in | 14.25 in | 9 in  | 20.25 in | 20.875 in | 71 in | 9.2 ft <sup>2</sup> | 85.0 lb             |
| PSC1461000      | PSC1461002             | Deep Fullsize                  | 70.125 in | 60.125 in | 17.25 in | 12 in | 20.25 in | 20.875 in | 71 in | 11.3 ft²            | 93.0 lb             |

| White      | Black      |                  |          |           |          |          |         |         |       | Usable Cu.          | Approx.      |
|------------|------------|------------------|----------|-----------|----------|----------|---------|---------|-------|---------------------|--------------|
| Cat. No.   | Cat. No.   | Size             | A        | В         | C        | D        | E       | F       | G     | Ft.                 | Shipping Wt. |
| PSN1451000 | PSN1451002 | 47 1/2" Long Lid | 47.75 in | 11.125 in | 5.375 in | 12.25 in | 8.25 in | 47.5 in | 12 in | 2.6 ft <sup>2</sup> | 48.5 lb      |
| PSN1452000 | PSN1452002 | 58 1/2" Long Lid | 57.75 in | 11.125 in | 5.375 in | 12.25 in | 8.25 in | 58.5 in | 12 in | 3.2 ft <sup>2</sup> | 60.0 lb      |

| Bright     | Black      |                        |           |           |           |           |           |                     | Approx.      |
|------------|------------|------------------------|-----------|-----------|-----------|-----------|-----------|---------------------|--------------|
| Cat. No.   | Cat. No.   | Size                   | A         | В         | C         | D         | E         | Usable Cu. Ft.      | Shipping Wt. |
| PAH1420000 | PAH1420002 | SWB Fullsize           | 61 in     | 60.125 in | 19.375 in | 20.625 in | 18.75 in  | 12.1 ft²            | 53.0 lb      |
| PAH1421000 | PAH1421002 | Compact                | 16.875 in | 46 in     | 16.25 in  | 17.625 in | 14.875 in | 6.3 ft <sup>2</sup> | 45.5 lb      |
| PAH1424000 | PAH1424002 | Extra-Wide<br>Fullsize | 61 in     | 60.125 in | 19.375 in | 27.625 in | 24.875 in | 17 ft²              | 68.0 lb      |

| Bright   | Black    |          |           |       |       |          |       |                     | Approx.      |
|----------|----------|----------|-----------|-------|-------|----------|-------|---------------------|--------------|
| Cat. No. | Cat. No. | Size     | A         | В     | C     | D        | E     | Usable Cu. Ft.      | Shipping Wt. |
| 415000D  | 415002D  | 33" Long | 32.875 in | 16 in | 20 in | 16.25 in | 16 in | 4.5 ft <sup>2</sup> | 25.5 lb      |
| 416000   | 416002   | 48" Long | 48 in     | 18 in | 25 in | 18.25 in | 18 in | 6.1 ft <sup>2</sup> | 33.5 lb      |

| White    | Black    |          |           |       |       |          |       |                     | Approx.      |
|----------|----------|----------|-----------|-------|-------|----------|-------|---------------------|--------------|
| Cat. No. | Cat. No. | Size     | A         | В     | C     | D        | E     | Usable Cu. Ft.      | Shipping Wt. |
| 422000   | 422002   | 33" Long | 32.875 in | 16 in | 20 in | 16.25 in | 16 in | 4.5 ft <sup>2</sup> | 72.0 lb      |
| 423000   | 423002D  | 48" Long | 48 in     | 18 in | 25 in | 18.25 in | 18 in | 6.1 ft <sup>2</sup> | 97.5 lb      |

| Bright   | Black    |          |       |       |       |         |          |                      | Approx.      |
|----------|----------|----------|-------|-------|-------|---------|----------|----------------------|--------------|
| Cat. No. | Cat. No. | Size     | A     | В     | C     | D       | E        | Usable Cu. Ft.       | Shipping Wt. |
| 570000   | 570002   | 44" Long | 44 in | 15 in | 17 in | 40 in   | 12.75 in | 5.7 ft <sup>2</sup>  | 32.0 lb      |
| 571000D  | 571002D  | 65" Long | 65 in | 15 in | 17 in | 28.5 in | 12.75 in | 8.5 ft <sup>2</sup>  | 50.0 lb      |
| 572000   | 572002D  | 72" Long | 72 in | 15 in | 17 in | 40 in   | 12.75 in | 9.4 ft <sup>2</sup>  | 55.0 lb      |
| 573000   | 573002   | 88" Long | 88 in | 15 in | 17 in | 40 in   | 12.75 in | 11.5 ft²             | 58.0 lb      |
| 574000D  | 574002D  | 96" Long | 96 in | 15 in | 17 in | 40 in   | 12.75 in | 12.5 ft <sup>2</sup> | 63.0 lb      |

| Black             | White             |            |       |       |       |                      |
|-------------------|-------------------|------------|-------|-------|-------|----------------------|
| Cat. No.          | Cat. No.          | Size       | A     | В     | C     | Approx. Shipping Wt. |
| 14" Tall x 12" De | ep - Steel Underl | bed Boxes  |       |       |       |                      |
| 1-001002          | 1-001000          | 24" Long   | 24 in | 14 in | 12 in | 51.0 lb              |
| 1-002002          | 1-002000          | 36" Long   | 36 in | 14 in | 12 in | 68.0 lb              |
| 18" Tall x 18" D  | eep - Steel Unde  | rbed Boxes |       |       |       |                      |
| 1-003002          |                   | 24" Long   | 18 in | 18 in | 18 in | 56.5 lb              |
| 1-004002          | 1-004000          | 24" Long   | 24 in | 18 in | 18 in | 70.0 lb              |
| 1-005002          | 1-005000          | 30" Long   | 30 in | 18 in | 18 in | 81.0 lb              |
| 1-006002          | 1-006000          | 36" Long   | 36 in | 18 in | 18 in | 91.5 lb              |
| 1-007002          | 1-007000          | 48" Long   | 48 in | 18 in | 18 in | 118.0 lb             |
| 1-008002          | 1-008000          | 60" Long   | 60 in | 18 in | 18 in | 142.0 lb             |
| 1-009002          | 1-009000          | 72" Long   | 72 in | 18 in | 18 in | 168.0 lb             |

| Black            | White             |            |       |       |       |                      |
|------------------|-------------------|------------|-------|-------|-------|----------------------|
| Cat. No.         | Cat. No.          | Size       | A     | В     | C     | Approx. Shipping Wt. |
| 24" Tall x 24" D | eep - Steel Under | rbed Boxes |       |       |       |                      |
| 1-011002         | _                 | 30" Long   | 30 in | 24 in | 24 in | 100.0 lb             |
| 1-012002         | _                 | 36" Long   | 36 in | 24 in | 24 in | 114.0 lb             |
| 1-013002         | 1-013000          | 48" Long   | 48 in | 24 in | 24 in | 148.0 lb             |
| 1-014002         | _                 | 60" Long   | 60 in | 24 in | 24 in | 176.0 lb             |

| Cat. No. | Size     | A     | В     | C     | Approx. Shipping Wt. |
|----------|----------|-------|-------|-------|----------------------|
| 407000   | 24" Long | 24 in | 18 in | 18 in | 40.0 lb              |
| 408000   | 36" Long | 36 in | 18 in | 18 in | 48.0 lb              |
| 409000   | 48" Long | 48 in | 18 in | 18 in | 61.0 lb              |