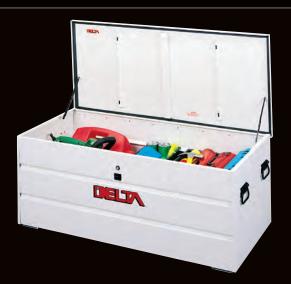

#### **JOBSITE** Heavy-Duty Chests

Steel Body and Lid provide superior security for tools and equipment. Bolt Cutter Proof Locking System protects the padlocks\* inside I2-gauge steel housings. Only the bottoms of the padlocks are exposed. They can not be cut, pulled or pried out.

- \* Padlocks not included.
- Heavy Duty Hinge Is Staked and Welded to Prevent the Pin From Being Driven Out to Break In
- Lifting Handles Are Protected Inside Tall, Deep Recesses to Prevent Pinched Knuckles and Damage
- Heavy Duty Locking Arm Secures the Lid in the Open Position
- Tall Bottom Bolsters for Easily Moving a Loaded Chest with a Forklift
- Rain-Drain Feature in Padlock Housing Prevents Water From Collecting in Box

| Cat. No. | Description                 | Length | Width   | Height  | Usable Cu. Ft.       | Shipping Cu. Ft.     | Approx. Shipping<br>Wt. |
|----------|-----------------------------|--------|---------|---------|----------------------|----------------------|-------------------------|
| 635990   | 36" Long Chest              | 36 in  | 19.5 in | 22 in   | 6.8 ft²              | 9.6 ft²              | 85.0 lb                 |
| 637990   | 48" Long Chest              | 48 in  | 24 in   | 27.5 in | 15.4 ft²             | 19.3 ft²             | 133.0 lb                |
| 636990   | 42" Long Chest              | 42 in  | 20 in   | 23.5 in | 9.3 ft²              | 12.2 ft²             | 101.0 lb                |
| 638990   | 60" Long Chest              | 60 in  | 24 in   | 27.5 in | 19.2 ft <sup>2</sup> | 24.1 ft <sup>2</sup> | 155.0 lb                |
| 649990D  | 60" Long Slope Lid<br>Chest | 60 in  | 30 in   | 39.5 in | 32.7 ft²             | 45.5 ft²             | 243.0 lb                |