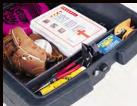

#### **JOBSITE** Heavy-Duty Chests

Steel Body and Lid provide superior security for tools and equipment. Bolt Cutter Proof Locking System protects the padlocks\* inside I2-gauge steel housings. Only the bottoms of the padlocks are exposed. They can not be cut, pulled or pried out.

- \* Padlocks not included.
- Heavy Duty Hinge Is Staked and Welded to Prevent the Pin From Being Driven Out to Break In
- Lifting Handles Are Protected Inside Tall, Deep Recesses to Prevent Pinched Knuckles and Damage
- Heavy Duty Locking Arm Secures the Lid in the Open Position
- Tall Bottom Bolsters for Easily Moving a Loaded Chest with a Forklift
- Rain-Drain Feature in Padlock Housing Prevents Water From Collecting in Box