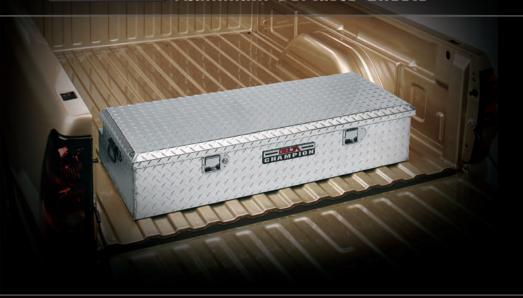

#### **PRO** Limited Edition Truck Boxes

Delta PRO Limited Edition aluminum Truck Box is the cutting edge in truck box design, providing superior security for tools and equipment. The combination of our Gear-Lock™ Dual Rotary Locking System, RSL™ Rigid Structural Lid and our high-Strength Body will resist over 1,000 pounds of prying force to break in. Our Limited Edition Lid Style showcases a unique rounded lid design style which complements the latest in truck body styling, and enhances the appearance of all truck makes and models.

- Gear-Lock™ End-Mounted Push Button Locks Ratchets Lid to Box for Superior Security
- Self Aligning Latch Pins Pivot From Side-To-Side and Lock the Lid Into Gear-Lock™ for Premium Security
- RSL™ Laminated Rigid Structural Lid Bolster for Superior Strength
- Built in Storage Bins on Both Ends for Convenient Small Item Storage
- Heavy-Duty Guards protect the vertical-action gas spring lid lifts and help ensure long-term durability.
- High-Strength Body and Full-Width Lock Console Resist Cargo Damage and Protects the Locking Mechanism
- 4 Compartment Storage Tray Assists with Organization
- Wide Top Box Flanges Provide Extra Strength and Durability
- Lids Lock From Drivers Side and Be Can Opened From Both Sides of Vehicle