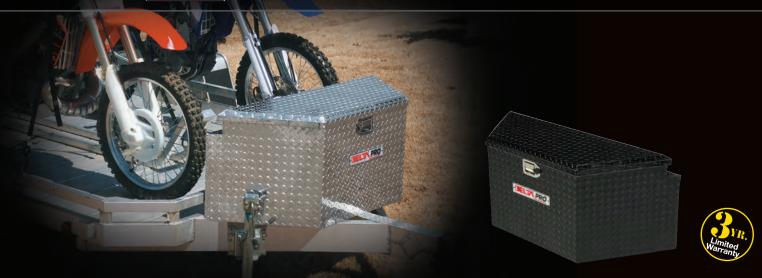

## E E PRO

Delta PRO offers the best and most innovative features in truck storage solutions. Delta PRO Crossovers, Innersides and Chests utilize the Self-Adjusting Gear-Lock™ Dual Rotary Locking System and Self-Aligning Latch Pins to maintain a tight-fitting lid. No adjustments are needed to keep the lid locked down tight. The Gear-Lock™ Locking System, heavily-reinforced lids and high-strength body will resist over 1,000 pounds of prying force to break in. Delta PRO Topside and Underbed Boxes have a 3-Point Locking System that locks the heavily-reinforced doors on both sides and the top for superior security. Delta PRO products are covered by a 3-Year Limited Warranty. \*Contact Customer Service for information on Delta's Keyed Alike Product.

#### **PRO** Limited Edition Truck Boxes

Delta PRO Limited Edition aluminum Truck Box is the cutting edge in truck box design, providing superior security for tools and equipment. The combination of our Gear-Lock™ Dual Rotary Locking System, RSL™ Rigid Structural Lid and our high-Strength Body will resist over 1,000 pounds of prying force to break in. Our Limited Edition Lid Style showcases a unique rounded lid design style which complements the latest in truck body styling, and enhances the appearance of all truck makes and models.