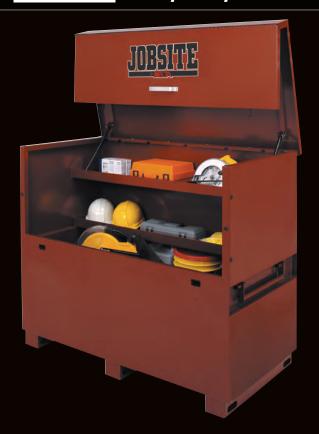

In many of today's jobsites the demand for secure and rugged storage for tools and supplies is at an all-time high. JOBSITE by Delta was developed to meet this demand with versatile product solutions for tool storage and organization. Premium security features developed for JOBSITE products assist in the prevention of theft and robust designs protect tools from the harsh environments where they are commonly stored. JOBSITE by Delta uses cutting edge technology, in-depth research, extensive testing and our innovative designs to improve the security, strength and durability of our on-site storage boxes, at a great Value to the user.

#### **JOBSITE** Heavy-Duty Chests

Steel Body and Lid provide superior security for tools and equipment. Bolt Cutter Proof Locking System protects the padlocks\* inside I2-gauge steel housings. Only the bottoms of the padlocks are exposed. They can not be cut, pulled or pried out.

- \* Padlocks not included.
- Heavy Duty Hinge Is Staked and Welded to Prevent the Pin From Being Driven Out to Break In
- Lifting Handles Are Protected Inside Tall, Deep Recesses to Prevent Pinched Knuckles and Damage
- Heavy Duty Locking Arm Secures the Lid in the Open Position
- Tall Bottom Bolsters for Easily Moving a Loaded Chest with a Forklift
- Rain-Drain Feature in Padlock Housing Prevents Water From Collecting in Box