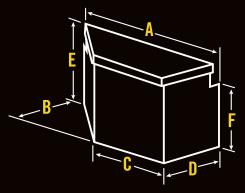

| Cat. No. | Size                                  | A         | В        | С     | D     | E        | F     | G         | Usable Cu.<br>Ft. | Approx.<br>Shipping<br>Wt. |
|----------|---------------------------------------|-----------|----------|-------|-------|----------|-------|-----------|-------------------|----------------------------|
| 1701000  | Deep Super<br>Duty &<br>Fullsize Deep | 71.125 in | 58.75 in | 18 in | 12 in | 20.25 in | 21 in | 72.125 in | 11.9 ft²          | 77.0 lb                    |

| Bright          | Black            |                                |           |           |           |           |           |           |           | Usable Cu.          | Approx.<br>Shipping |
|-----------------|------------------|--------------------------------|-----------|-----------|-----------|-----------|-----------|-----------|-----------|---------------------|---------------------|
| Cat. No.        | Cat. No.         | Size                           | A         | В         | C         | D         | E         | F         | G         | Ft.                 | Wt.                 |
| Low-Profile Sir | ngle Lid Aluminu | ım Crossovers                  |           |           |           |           |           |           |           |                     |                     |
| PAC1357000      | PAC1357002       | Fullsize                       | 70 in     | 60.25 in  | 15.125 in | 12.125 in | 17.875 in | 21 in     | 71.125 in | 9.1 ft <sup>2</sup> | 76.5 lb             |
| Single Lid Alun | ninum Crossove   | rs                             |           |           |           |           |           |           |           |                     |                     |
| PAC1580000      | PAC1580002       | Fullsize                       | 70.125 in | 60.125 in | 14.25 in  | 9 in      | 20.25 in  | 20.875 in | 71 in     | 9.2 ft <sup>2</sup> | 76.5 lb             |
| PAC1582000      | PAC1582002       | Deep Fullsize                  | 70.125 in | 60.125 in | 17.25 in  | 12 in     | 20.25 in  | 20.875 in | 71 in     | 11.3 ft²            | 80.0 lb             |
| PAC1584000      | PAC1584002       | Ford Super-Duty<br>& Dodge RAM | 73.125 in | 63.125 in | 14.25 in  | 9 in      | 20.25 in  | 20.875 in | 74 in     | 9.7 ft²             | 80.5 lb             |
| PAC1585000      | PAC1585002       | Super Deep<br>Fullsize         | 70.125 in | 60.125 in | 19.875 in | 14.625 in | 20.25 in  | 21 in     | 71 in     | 13 ft²              | 83.0 lb             |
| PAC1587000      | PAC1587002       | Compact                        | 60.125 in | 50.125 in | 11.25 in  | 6 in      | 20.25 in  | 20.875 in | 61 in     | 6.1 ft <sup>2</sup> | 69.0 lb             |

| Bright         | Black           | 0:       |           |           |           |          | _        | _         |         | Usable Cu.          | Approx.<br>Shipping |
|----------------|-----------------|----------|-----------|-----------|-----------|----------|----------|-----------|---------|---------------------|---------------------|
| Cat. No.       | Cat. No.        | Size     | Α         | В         | C         | D        | E        | F         | G       | Ft.                 | Wt.                 |
| PAC1589000     | PAC1589002      | Mid-Size | 62.625 in | 25.625 in | 13.625 in | 8.375 in | 20.25 in | 20.875 in | 63.5 in | 8 ft²               | 73.0 lb             |
| Mid-Lid Dual L | id Aluminum Cro | ossovers |           |           |           |          |          |           |         |                     |                     |
| PAC1596000     | _               | Fullsize | 70.125 in | 60.125 in | 14.25 in  | 9 in     | 20.25 in | 20.875 in | 71 in   | 9.2 ft <sup>2</sup> | 62.5 lb             |
| PAC1597000     | _               | Compact  | 60.125 in | 50.125 in | 11.25 in  | 6 in     | 20.25 in | 20.875 in | 61 in   | 6.1 ft <sup>2</sup> | 55 lb               |

| Bright     | Black      |                  |          |       |          |           |          |         |       | Usable Cu.          | Approx.      |
|------------|------------|------------------|----------|-------|----------|-----------|----------|---------|-------|---------------------|--------------|
| Cat. No.   | Cat. No.   | Size             | A        | В     | C        | D         | E        | F       | G     | Ft.                 | Shipping Wt. |
| PAN1441000 | PAN1441002 | 48 1/2" Long Lid | 47.75 in | 11 in | 5.375 in | 12.125 in | 7.875 in | 48.5 in | 13 in | 2.7 ft <sup>2</sup> | 28.5 lb      |
| PAN1442000 | PAN1442002 | 58 1/2" Long Lid | 57.75 in | 11 in | 5.375 in | 12.125 in | 7.875 in | 58.5 in | 13 in | 3.2 ft <sup>2</sup> | 32 lb        |

| White           | Black                  |                                |           |           |          |       |          |           |       | Usable Cu.          | Approx.<br>Shipping |
|-----------------|------------------------|--------------------------------|-----------|-----------|----------|-------|----------|-----------|-------|---------------------|---------------------|
| Cat. No.        | Cat. No.               | Size                           | A         | В         | C        | D     | E        | F         | G     | Ft.                 | Wt.                 |
| Single Lid Stee | el Crossovers          |                                |           |           |          |       |          |           |       |                     |                     |
| PSC1455000      | PSC1455002             | Fullsize                       | 70.125 in | 60.125 in | 14.25 in | 9 in  | 20.25 in | 20.875 in | 71 in | 9.2 ft <sup>2</sup> | 94.0 lb             |
| PSC1456000      | PSC1456002             | Deep Fullsize                  | 70.125 in | 60.125 in | 17.25 in | 12 in | 20.25 in | 20.875 in | 71 in | 11.3 ft²            | 101.0 lb            |
| PSC1457000      | PSC1457002             | Deep & Extra-<br>Wide Fullsize | 70.125 in | 60.125 in | 17.25 in | 12 in | 29.25 in | 30 in     | 71 in | 13.5 ft²            | 175.5 lb            |
| PSC1458000      | PSC1458002             | Compact                        | 60.125 in | 50.125 in | 11.25 in | 6 in  | 20.25 in | 20.875 in | 61 in | 6.1 ft <sup>2</sup> | 77.0 lb             |
| Gull Wing Dual  | <b>Lid Steel Cross</b> | overs                          |           |           |          |       |          |           |       |                     |                     |
| PSC1460000      | PSC1460002             | Fullsize                       | 70.125 in | 60.125 in | 14.25 in | 9 in  | 20.25 in | 20.875 in | 71 in | 9.2 ft <sup>2</sup> | 85.0 lb             |
| PSC1461000      | PSC1461002             | Deep Fullsize                  | 70.125 in | 60.125 in | 17.25 in | 12 in | 20.25 in | 20.875 in | 71 in | 11.3 ft²            | 93.0 lb             |

| White      | Black      |                  |          |           |          |          |         |         |       | Usable Cu.          | Approx.      |
|------------|------------|------------------|----------|-----------|----------|----------|---------|---------|-------|---------------------|--------------|
| Cat. No.   | Cat. No.   | Size             | A        | В         | C        | D        | E       | F       | G     | Ft.                 | Shipping Wt. |
| PSN1451000 | PSN1451002 | 47 1/2" Long Lid | 47.75 in | 11.125 in | 5.375 in | 12.25 in | 8.25 in | 47.5 in | 12 in | 2.6 ft <sup>2</sup> | 48.5 lb      |
| PSN1452000 | PSN1452002 | 58 1/2" Long Lid | 57.75 in | 11.125 in | 5.375 in | 12.25 in | 8.25 in | 58.5 in | 12 in | 3.2 ft <sup>2</sup> | 60.0 lb      |

| Bright     | Black      |                        |           |           |           |           |           |                     | Approx.      |
|------------|------------|------------------------|-----------|-----------|-----------|-----------|-----------|---------------------|--------------|
| Cat. No.   | Cat. No.   | Size                   | A         | В         | C         | D         | E         | Usable Cu. Ft.      | Shipping Wt. |
| PAH1420000 | PAH1420002 | SWB Fullsize           | 61 in     | 60.125 in | 19.375 in | 20.625 in | 18.75 in  | 12.1 ft²            | 53.0 lb      |
| PAH1421000 | PAH1421002 | Compact                | 16.875 in | 46 in     | 16.25 in  | 17.625 in | 14.875 in | 6.3 ft <sup>2</sup> | 45.5 lb      |
| PAH1424000 | PAH1424002 | Extra-Wide<br>Fullsize | 61 in     | 60.125 in | 19.375 in | 27.625 in | 24.875 in | 17 ft²              | 68.0 lb      |

| Bright   | Black    |          |           |       |       |          |       |                     | Approx.      |
|----------|----------|----------|-----------|-------|-------|----------|-------|---------------------|--------------|
| Cat. No. | Cat. No. | Size     | A         | В     | C     | D        | E     | Usable Cu. Ft.      | Shipping Wt. |
| 415000D  | 415002D  | 33" Long | 32.875 in | 16 in | 20 in | 16.25 in | 16 in | 4.5 ft <sup>2</sup> | 25.5 lb      |
| 416000   | 416002   | 48" Long | 48 in     | 18 in | 25 in | 18.25 in | 18 in | 6.1 ft <sup>2</sup> | 33.5 lb      |

| White    | Black    |          |           |       |       |          |       |                     | Approx.      |
|----------|----------|----------|-----------|-------|-------|----------|-------|---------------------|--------------|
| Cat. No. | Cat. No. | Size     | A         | В     | C     | D        | E     | Usable Cu. Ft.      | Shipping Wt. |
| 422000   | 422002   | 33" Long | 32.875 in | 16 in | 20 in | 16.25 in | 16 in | 4.5 ft <sup>2</sup> | 72.0 lb      |
| 423000   | 423002D  | 48" Long | 48 in     | 18 in | 25 in | 18.25 in | 18 in | 6.1 ft <sup>2</sup> | 97.5 lb      |

| Bright   | Black    |          |       |       |       |         |          |                      | Approx.      |
|----------|----------|----------|-------|-------|-------|---------|----------|----------------------|--------------|
| Cat. No. | Cat. No. | Size     | A     | В     | C     | D       | E        | Usable Cu. Ft.       | Shipping Wt. |
| 570000   | 570002   | 44" Long | 44 in | 15 in | 17 in | 40 in   | 12.75 in | 5.7 ft <sup>2</sup>  | 32.0 lb      |
| 571000D  | 571002D  | 65" Long | 65 in | 15 in | 17 in | 28.5 in | 12.75 in | 8.5 ft <sup>2</sup>  | 50.0 lb      |
| 572000   | 572002D  | 72" Long | 72 in | 15 in | 17 in | 40 in   | 12.75 in | 9.4 ft <sup>2</sup>  | 55.0 lb      |
| 573000   | 573002   | 88" Long | 88 in | 15 in | 17 in | 40 in   | 12.75 in | 11.5 ft²             | 58.0 lb      |
| 574000D  | 574002D  | 96" Long | 96 in | 15 in | 17 in | 40 in   | 12.75 in | 12.5 ft <sup>2</sup> | 63.0 lb      |