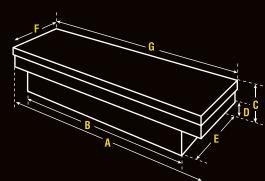

| Cat. No. | Size                                  | A         | В        | С     | D     | E        | F     | G         | Usable Cu.<br>Ft. | Approx.<br>Shipping<br>Wt. |
|----------|---------------------------------------|-----------|----------|-------|-------|----------|-------|-----------|-------------------|----------------------------|
| 1701000  | Deep Super<br>Duty &<br>Fullsize Deep | 71.125 in | 58.75 in | 18 in | 12 in | 20.25 in | 21 in | 72.125 in | 11.9 ft²          | 77.0 lb                    |