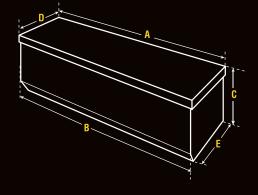

| Cat. No. | Size                                  | A         | В        | С     | D     | E        | F     | G         | Usable Cu.<br>Ft. | Approx.<br>Shipping<br>Wt. |
|----------|---------------------------------------|-----------|----------|-------|-------|----------|-------|-----------|-------------------|----------------------------|
| 1701000  | Deep Super<br>Duty &<br>Fullsize Deep | 71.125 in | 58.75 in | 18 in | 12 in | 20.25 in | 21 in | 72.125 in | 11.9 ft²          | 77.0 lb                    |

| Bright          | Black            |                                |           |           |           |           |           |           |           | Usable Cu.          | Approx.<br>Shipping |
|-----------------|------------------|--------------------------------|-----------|-----------|-----------|-----------|-----------|-----------|-----------|---------------------|---------------------|
| Cat. No.        | Cat. No.         | Size                           | A         | В         | C         | D         | E         | F         | G         | Ft.                 | Wt.                 |
| Low-Profile Sir | ngle Lid Aluminu | ım Crossovers                  |           |           |           |           |           |           |           |                     |                     |
| PAC1357000      | PAC1357002       | Fullsize                       | 70 in     | 60.25 in  | 15.125 in | 12.125 in | 17.875 in | 21 in     | 71.125 in | 9.1 ft <sup>2</sup> | 76.5 lb             |
| Single Lid Alun | ninum Crossove   | rs                             |           |           |           |           |           |           |           |                     |                     |
| PAC1580000      | PAC1580002       | Fullsize                       | 70.125 in | 60.125 in | 14.25 in  | 9 in      | 20.25 in  | 20.875 in | 71 in     | 9.2 ft <sup>2</sup> | 76.5 lb             |
| PAC1582000      | PAC1582002       | Deep Fullsize                  | 70.125 in | 60.125 in | 17.25 in  | 12 in     | 20.25 in  | 20.875 in | 71 in     | 11.3 ft²            | 80.0 lb             |
| PAC1584000      | PAC1584002       | Ford Super-Duty<br>& Dodge RAM | 73.125 in | 63.125 in | 14.25 in  | 9 in      | 20.25 in  | 20.875 in | 74 in     | 9.7 ft²             | 80.5 lb             |
| PAC1585000      | PAC1585002       | Super Deep<br>Fullsize         | 70.125 in | 60.125 in | 19.875 in | 14.625 in | 20.25 in  | 21 in     | 71 in     | 13 ft²              | 83.0 lb             |
| PAC1587000      | PAC1587002       | Compact                        | 60.125 in | 50.125 in | 11.25 in  | 6 in      | 20.25 in  | 20.875 in | 61 in     | 6.1 ft <sup>2</sup> | 69.0 lb             |

| Bright         | Black           | 0:       |           |           |           |          | _        | _         |         | Usable Cu.          | Approx.<br>Shipping |
|----------------|-----------------|----------|-----------|-----------|-----------|----------|----------|-----------|---------|---------------------|---------------------|
| Cat. No.       | Cat. No.        | Size     | Α         | В         | C         | D        | E        | F         | G       | Ft.                 | Wt.                 |
| PAC1589000     | PAC1589002      | Mid-Size | 62.625 in | 25.625 in | 13.625 in | 8.375 in | 20.25 in | 20.875 in | 63.5 in | 8 ft²               | 73.0 lb             |
| Mid-Lid Dual L | id Aluminum Cro | ossovers |           |           |           |          |          |           |         |                     |                     |
| PAC1596000     | _               | Fullsize | 70.125 in | 60.125 in | 14.25 in  | 9 in     | 20.25 in | 20.875 in | 71 in   | 9.2 ft <sup>2</sup> | 62.5 lb             |
| PAC1597000     | _               | Compact  | 60.125 in | 50.125 in | 11.25 in  | 6 in     | 20.25 in | 20.875 in | 61 in   | 6.1 ft <sup>2</sup> | 55 lb               |

| Bright     | Black      |                  |          |       |          |           |          |         |       | Usable Cu.          | Approx.      |
|------------|------------|------------------|----------|-------|----------|-----------|----------|---------|-------|---------------------|--------------|
| Cat. No.   | Cat. No.   | Size             | A        | В     | C        | D         | E        | F       | G     | Ft.                 | Shipping Wt. |
| PAN1441000 | PAN1441002 | 48 1/2" Long Lid | 47.75 in | 11 in | 5.375 in | 12.125 in | 7.875 in | 48.5 in | 13 in | 2.7 ft <sup>2</sup> | 28.5 lb      |
| PAN1442000 | PAN1442002 | 58 1/2" Long Lid | 57.75 in | 11 in | 5.375 in | 12.125 in | 7.875 in | 58.5 in | 13 in | 3.2 ft <sup>2</sup> | 32 lb        |

| White           | Black                  |                                |           |           |          |       |          |           |       | Usable Cu.          | Approx.<br>Shipping |
|-----------------|------------------------|--------------------------------|-----------|-----------|----------|-------|----------|-----------|-------|---------------------|---------------------|
| Cat. No.        | Cat. No.               | Size                           | A         | В         | C        | D     | E        | F         | G     | Ft.                 | Wt.                 |
| Single Lid Stee | el Crossovers          |                                |           |           |          |       |          |           |       |                     |                     |
| PSC1455000      | PSC1455002             | Fullsize                       | 70.125 in | 60.125 in | 14.25 in | 9 in  | 20.25 in | 20.875 in | 71 in | 9.2 ft <sup>2</sup> | 94.0 lb             |
| PSC1456000      | PSC1456002             | Deep Fullsize                  | 70.125 in | 60.125 in | 17.25 in | 12 in | 20.25 in | 20.875 in | 71 in | 11.3 ft²            | 101.0 lb            |
| PSC1457000      | PSC1457002             | Deep & Extra-<br>Wide Fullsize | 70.125 in | 60.125 in | 17.25 in | 12 in | 29.25 in | 30 in     | 71 in | 13.5 ft²            | 175.5 lb            |
| PSC1458000      | PSC1458002             | Compact                        | 60.125 in | 50.125 in | 11.25 in | 6 in  | 20.25 in | 20.875 in | 61 in | 6.1 ft <sup>2</sup> | 77.0 lb             |
| Gull Wing Dual  | <b>Lid Steel Cross</b> | overs                          |           |           |          |       |          |           |       |                     |                     |
| PSC1460000      | PSC1460002             | Fullsize                       | 70.125 in | 60.125 in | 14.25 in | 9 in  | 20.25 in | 20.875 in | 71 in | 9.2 ft <sup>2</sup> | 85.0 lb             |
| PSC1461000      | PSC1461002             | Deep Fullsize                  | 70.125 in | 60.125 in | 17.25 in | 12 in | 20.25 in | 20.875 in | 71 in | 11.3 ft²            | 93.0 lb             |

| White      | Black      |                  |          |           |          |          |         |         |       | Usable Cu.          | Approx.      |
|------------|------------|------------------|----------|-----------|----------|----------|---------|---------|-------|---------------------|--------------|
| Cat. No.   | Cat. No.   | Size             | A        | В         | C        | D        | E       | F       | G     | Ft.                 | Shipping Wt. |
| PSN1451000 | PSN1451002 | 47 1/2" Long Lid | 47.75 in | 11.125 in | 5.375 in | 12.25 in | 8.25 in | 47.5 in | 12 in | 2.6 ft <sup>2</sup> | 48.5 lb      |
| PSN1452000 | PSN1452002 | 58 1/2" Long Lid | 57.75 in | 11.125 in | 5.375 in | 12.25 in | 8.25 in | 58.5 in | 12 in | 3.2 ft <sup>2</sup> | 60.0 lb      |

| Bright     | Black      |                        |           |           |           |           |           |                     | Approx.      |
|------------|------------|------------------------|-----------|-----------|-----------|-----------|-----------|---------------------|--------------|
| Cat. No.   | Cat. No.   | Size                   | A         | В         | C         | D         | E         | Usable Cu. Ft.      | Shipping Wt. |
| PAH1420000 | PAH1420002 | SWB Fullsize           | 61 in     | 60.125 in | 19.375 in | 20.625 in | 18.75 in  | 12.1 ft²            | 53.0 lb      |
| PAH1421000 | PAH1421002 | Compact                | 16.875 in | 46 in     | 16.25 in  | 17.625 in | 14.875 in | 6.3 ft <sup>2</sup> | 45.5 lb      |
| PAH1424000 | PAH1424002 | Extra-Wide<br>Fullsize | 61 in     | 60.125 in | 19.375 in | 27.625 in | 24.875 in | 17 ft²              | 68.0 lb      |

| Bright   | Black    |          |           |       |       |          |       |                     | Approx.      |
|----------|----------|----------|-----------|-------|-------|----------|-------|---------------------|--------------|
| Cat. No. | Cat. No. | Size     | A         | В     | C     | D        | E     | Usable Cu. Ft.      | Shipping Wt. |
| 415000D  | 415002D  | 33" Long | 32.875 in | 16 in | 20 in | 16.25 in | 16 in | 4.5 ft <sup>2</sup> | 25.5 lb      |
| 416000   | 416002   | 48" Long | 48 in     | 18 in | 25 in | 18.25 in | 18 in | 6.1 ft <sup>2</sup> | 33.5 lb      |

| White    | Black    |          |           |       |       |          |       |                     | Approx.      |
|----------|----------|----------|-----------|-------|-------|----------|-------|---------------------|--------------|
| Cat. No. | Cat. No. | Size     | A         | В     | C     | D        | E     | Usable Cu. Ft.      | Shipping Wt. |
| 422000   | 422002   | 33" Long | 32.875 in | 16 in | 20 in | 16.25 in | 16 in | 4.5 ft <sup>2</sup> | 72.0 lb      |
| 423000   | 423002D  | 48" Long | 48 in     | 18 in | 25 in | 18.25 in | 18 in | 6.1 ft <sup>2</sup> | 97.5 lb      |

| Bright   | Black    |          |       |       |       |         |          |                      | Approx.      |
|----------|----------|----------|-------|-------|-------|---------|----------|----------------------|--------------|
| Cat. No. | Cat. No. | Size     | A     | В     | C     | D       | E        | Usable Cu. Ft.       | Shipping Wt. |
| 570000   | 570002   | 44" Long | 44 in | 15 in | 17 in | 40 in   | 12.75 in | 5.7 ft <sup>2</sup>  | 32.0 lb      |
| 571000D  | 571002D  | 65" Long | 65 in | 15 in | 17 in | 28.5 in | 12.75 in | 8.5 ft <sup>2</sup>  | 50.0 lb      |
| 572000   | 572002D  | 72" Long | 72 in | 15 in | 17 in | 40 in   | 12.75 in | 9.4 ft <sup>2</sup>  | 55.0 lb      |
| 573000   | 573002   | 88" Long | 88 in | 15 in | 17 in | 40 in   | 12.75 in | 11.5 ft²             | 58.0 lb      |
| 574000D  | 574002D  | 96" Long | 96 in | 15 in | 17 in | 40 in   | 12.75 in | 12.5 ft <sup>2</sup> | 63.0 lb      |

| Black             | White             |            |       |       |       |                      |
|-------------------|-------------------|------------|-------|-------|-------|----------------------|
| Cat. No.          | Cat. No.          | Size       | A     | В     | C     | Approx. Shipping Wt. |
| 14" Tall x 12" De | ep - Steel Underl | bed Boxes  |       |       |       |                      |
| 1-001002          | 1-001000          | 24" Long   | 24 in | 14 in | 12 in | 51.0 lb              |
| 1-002002          | 1-002000          | 36" Long   | 36 in | 14 in | 12 in | 68.0 lb              |
| 18" Tall x 18" D  | eep - Steel Unde  | rbed Boxes |       |       |       |                      |
| 1-003002          |                   | 24" Long   | 18 in | 18 in | 18 in | 56.5 lb              |
| 1-004002          | 1-004000          | 24" Long   | 24 in | 18 in | 18 in | 70.0 lb              |
| 1-005002          | 1-005000          | 30" Long   | 30 in | 18 in | 18 in | 81.0 lb              |
| 1-006002          | 1-006000          | 36" Long   | 36 in | 18 in | 18 in | 91.5 lb              |
| 1-007002          | 1-007000          | 48" Long   | 48 in | 18 in | 18 in | 118.0 lb             |
| 1-008002          | 1-008000          | 60" Long   | 60 in | 18 in | 18 in | 142.0 lb             |
| 1-009002          | 1-009000          | 72" Long   | 72 in | 18 in | 18 in | 168.0 lb             |

| Black            | White             |            |       |       |       |                      |
|------------------|-------------------|------------|-------|-------|-------|----------------------|
| Cat. No.         | Cat. No.          | Size       | A     | В     | C     | Approx. Shipping Wt. |
| 24" Tall x 24" D | eep - Steel Under | rbed Boxes |       |       |       |                      |
| 1-011002         | _                 | 30" Long   | 30 in | 24 in | 24 in | 100.0 lb             |
| 1-012002         | _                 | 36" Long   | 36 in | 24 in | 24 in | 114.0 lb             |
| 1-013002         | 1-013000          | 48" Long   | 48 in | 24 in | 24 in | 148.0 lb             |
| 1-014002         | _                 | 60" Long   | 60 in | 24 in | 24 in | 176.0 lb             |

| Cat. No. | Size     | A     | В     | C     | Approx. Shipping Wt. |
|----------|----------|-------|-------|-------|----------------------|
| 407000   | 24" Long | 24 in | 18 in | 18 in | 40.0 lb              |
| 408000   | 36" Long | 36 in | 18 in | 18 in | 48.0 lb              |
| 409000   | 48" Long | 48 in | 18 in | 18 in | 61.0 lb              |

| Bright   | Black    |          |          |       |         |          |      |         |       | Usable Cu.          | Approx.<br>Shipping |
|----------|----------|----------|----------|-------|---------|----------|------|---------|-------|---------------------|---------------------|
| Cat. No. | Cat. No. | Size     | A        | В     | C       | D        | E    | F       | G     | Ft.                 | Wt.                 |
| 1-377000 | 1-377002 | 58" Long | 57.75 in | 11 in | 5.25 in | 12.25 in | 8 in | 58.5 in | 12 in | 3.2 ft <sup>2</sup> | 28.0 lb             |

| Bright   | Black    |                |       |          |          |         |       |                | Approx.      |
|----------|----------|----------------|-------|----------|----------|---------|-------|----------------|--------------|
| Cat. No. | Cat. No. | Size           | A     | В        | C        | D       | E     | Usable Cu. Ft. | Shipping Wt. |
| 1-350000 | 1-350002 | Full Size Long | 61 in | 61.25 in | 19.25 in | 20.5 in | 20 in | 12 ft²         | 53.0 lb      |

| Bright   | Black    |           |       |         |           |          |          |                      | Approx.      |
|----------|----------|-----------|-------|---------|-----------|----------|----------|----------------------|--------------|
| Cat. No. | Cat. No. | Size      | A     | В       | C         | D        | E        | Usable Cu. Ft.       | Shipping Wt. |
| 368000   | 368002   | Mid-Size  | 54 in | 39 in   | 15.625 in | 18.25 in | 20.25 in | 7 ft²                | 42.5 lb      |
| 369000   | 369002   | Full Size | 61 in | 46.5 in | 19.125 in | 18.25 in | 20.25 in | 10.3 ft <sup>2</sup> | 48.5 lb      |

| Bright   | Black    |               |           |           |         |       |       |                     | Approx.      |
|----------|----------|---------------|-----------|-----------|---------|-------|-------|---------------------|--------------|
| Cat. No. | Cat. No. | Size          | A         | В         | C       | D     | E     | Usable Cu. Ft.      | Shipping Wt. |
| 356000   | 356002   | Chest         | 37 in     | 36 in     | 14.5 in | 18 in | 20 in | 5.4 ft <sup>2</sup> | 33.0 lb      |
| 429000   | 429002   | Tailate Chest | 48.625 in | 47.625 in | 10 in   | 18 in | 20 in | 4.5 ft <sup>2</sup> | 34.0 lb      |

| Bright        | Black           |                                |           |           |          |          |       |          |         | Usable Cu.          | Approx.<br>Shipping |
|---------------|-----------------|--------------------------------|-----------|-----------|----------|----------|-------|----------|---------|---------------------|---------------------|
| Cat. No.      | Cat. No.        | Size                           | A         | В         | C        | D        | E     | F        | G       | Ft.                 | Wt.                 |
| Low-Profile   | Single Lid Alun | ninum Crossovers               |           |           |          |          |       |          |         |                     |                     |
| 1-302000      | 1-302002        | Fullsize                       | 69.125 in | 59.125 in | 11.75 in | 11.75 in | 17 in | 20.25 in | 70 in   | 8.8 ft <sup>2</sup> | 37.0 lb             |
| 1-309000      | 1-309002        | Ford Super-Duty<br>& Dodge RAM | 72.125 in | 62.125 in | 11.75 in | 11.75 in | 17 in | 20.25 in | 73 in   | 9.3 ft²             | 41.5 lb             |
| 1-310000      | 1-310002        | Mid-Size                       | 62.75 in  | 50.5 in   | 11.75 in | 11.75 in | 17 in | 20.25 in | 63.5 in | 7 ft²               | 36.0 lb             |
| Single Lid Al | uminum Cross    | overs                          |           |           |          |          |       |          |         |                     |                     |
| 1-300000      | 1-300002        | Fullsize                       | 69.125 in | 59.125 in | 9 in     | 9 in     | 17 in | 20.25 in | 70 in   | 9.3 ft <sup>2</sup> | 36.0 lb             |
| 1-301000      | 1-301002        | Deep Fullsize                  | 69.125 in | 59.125 in | 12 in    | 12 in    | 17 in | 20.25 in | 70 in   | 11 ft²              | 45.5 lb             |
| 1-303000      | 1-303002        | Ford Super-Duty<br>& Dodge RAM | 72.125 in | 62.125 in | 9 in     | 9 in     | 17 in | 20.25 in | 73 in   | 9.8 ft²             | 39.5 lb             |

| Bright        | Black          |                                |           |           |          |          |           |          |         | Usable Cu.          | Approx.<br>Shipping |
|---------------|----------------|--------------------------------|-----------|-----------|----------|----------|-----------|----------|---------|---------------------|---------------------|
| Cat. No.      | Cat. No.       | Size                           | A         | В         | C        | D        | E         | F        | G       | Ft.                 | Wt.                 |
| 1-308000      | 1-308002       | Deep & Extra-<br>Wide Fullsize | 72.125 in | 62.125 in | 12 in    | 12 in    | 17 in     | 20.25 in | 73 in   | 11.6 ft²            | 43.5 lb             |
| 1-304000      | 1-304002       | Mid-Size                       | 62.75 in  | 50.5 in   | 9 in     | 9 in     | 17 in     | 20.25 in | 63.5 in | 7.9 ft <sup>2</sup> | 36.0 lb             |
| Slimline Sing | le Lid Aluminu | m Crossovers                   |           |           |          |          |           |          |         |                     |                     |
| 1-311000      | 1-311002       | Fullsize                       | 69.125 in | 59.125 in | 10.75 in | 10.75 in | 10.375 in | 13.5 in  | 70 in   | 6.5 ft <sup>2</sup> | 33.5 lb             |
| Mid-Lid Dual  | Lid Aluminum   | Crossovers                     |           |           |          |          |           |          |         |                     |                     |
| 1-306000      | 1-306002       | Fullsize                       | 69.125 in | 59.125 in | 9 in     | 9 in     | 17 in     | 20.25 in | 70 in   | 9.3 ft <sup>2</sup> | 37.0 lb             |
| 1-307000      | 1-307002       | Mid-Size                       | 62.75 in  | 50.5 in   | 9 in     | 9 in     | 17 in     | 20.25 in | 63.5 in | 7.9 ft <sup>2</sup> | 36.0 lb             |

| Bright   | Black    |              |          |       |          |          |      |           |       | Usable Cu.          | Approx.      |
|----------|----------|--------------|----------|-------|----------|----------|------|-----------|-------|---------------------|--------------|
| Cat. No. | Cat. No. | Size         | A        | В     | C        | D        | E    | F         | G     | Ft.                 | Shipping Wt. |
| 1-312000 | 1-312002 | 49" Long Lid | 47.75 in | 11 in | 5.375 in | 12.25 in | 8 in | 48.625 in | 13 in | 2.7 ft <sup>2</sup> | 24.5 lb      |
| 1-313000 | 1-313002 | 59" Long Lid | 57.75 in | 11 in | 5.375 in | 12.25 in | 8 in | 58.625 in | 13 in | 3.2 ft <sup>2</sup> | 30.0 lb      |
| 1-314000 | 1-314002 | 72" Long Lid | 71.75 in | 11 in | 5.375 in | 12.25 in | 8 in | 72 in     | 13 in | 3.8 ft <sup>2</sup> | 38.0 lb      |

| Bright            |                |            |           |           |          |           |         |           | Usable Cu.          | Approx.<br>Shipping |
|-------------------|----------------|------------|-----------|-----------|----------|-----------|---------|-----------|---------------------|---------------------|
| Cat. No.          | Size           | A          | В         | C         | D        | E         | F       | G         | Ft.                 | Wt.                 |
| Single Lid Alumi  | inum Crossovei | rs         |           |           |          |           |         |           |                     |                     |
| 942000            | Fullsize       | 69.375 in  | 61.5 in   | 13.625 in | 7.25 in  | 20.125 in | 21 in   | 70.125 in | 9.2 ft²             | 48.5 lb             |
| 943000            | Compact        | 59.375 in  | 51.5 in   | 12.5 in   | 6 in     | 20.125 in | 21 in   | 60.125 in | 7.2 ft <sup>2</sup> | 42.5 lb             |
| Slimline Single I | Lid Aluminum C | Crossovers |           |           |          |           |         |           |                     |                     |
| 296000            | Fullsize       | 29.25 in   | 61.75 in  | 12.75 in  | 6.75 in  | 16 in     | 16.5 in | 70.125 in | 7.4 ft <sup>2</sup> | 35.5 lb             |
| 297000            | Compact        | 59.25 in   | 51.75 in  | 12.75 in  | 6.75 in  | 16 in     | 16.5 in | 60.125 in | 5.7 ft <sup>2</sup> | 31 lb               |
| Mid-Lid Dual Lid  | l Aluminum Cro | ossovers   |           |           |          |           |         |           |                     |                     |
| 940000            | Fullsize       | 69.5 in    | 61.625 in | 13.625 in | 7.125 in | 20.25 in  | 21 in   | 70.25 in  | 9.2 ft <sup>2</sup> | 45.0 lb             |
| 941000            | Compact        | 59.5 in    | 51.625 in | 12.5 in   | 6 in     | 20.25 in  | 21 in   | 60.25 in  | 7.2 ft <sup>2</sup> | 40.0 lb             |

| Bright   |                  |           |           |          |           |         |         |       |                     | Approx.      |
|----------|------------------|-----------|-----------|----------|-----------|---------|---------|-------|---------------------|--------------|
| Cat. No. | Size             | A         | В         | C        | D         | E       | F       | G     | Usable Cu. Ft.      | Shipping Wt. |
| 864260   | 48 1/2" Long Lid | 47.625 in | 11.125 in | 5.875 in | 11.375 in | 8.25 in | 48.5 in | 11 in | 2.6 ft <sup>2</sup> | 30.0 lb      |
| 865260   | 64 1/2" Long Lid | 63.625 in | 11.125 in | 5.875 in | 11.375 in | 8.25 in | 64.5 in | 11 in | 3.5 ft <sup>2</sup> | 37.0 lb      |

| Bright   |          |       |       |         |       |       |                | Approx.      |
|----------|----------|-------|-------|---------|-------|-------|----------------|--------------|
| Cat. No. | Size     | A     | В     | C       | D     | E     | Usable Cu. Ft. | Shipping Wt. |
| 220000D  | 37" Long | 37 in | 36 in | 14.5 in | 18 in | 20 in | 5.4 ft²        | 33.0 lb      |
| 221000D  | 49" Long | 49 in | 48 in | 18 in   | 18 in | 20 in | 9.9 ft²        | 43.0 lb      |
| 222000D  | 57" Long | 57 in | 56 in | 18 in   | 18 in | 20 in | 11.6 ft²       | 50.0 lb      |

| Bright   | Black    |          |         |           |          |          |                | Approx.      |
|----------|----------|----------|---------|-----------|----------|----------|----------------|--------------|
| Cat. No. | Cat. No. | A        | В       | C         | D        | E        | Usable Cu. Ft. | Shipping Wt. |
| 808000   |          | 36.75 in | 36 in   | 15.5 in   | 17.25 in | 17 in    | 5.1 ft²        | 25.5 lb      |
| 896260   | 896262   | 59.5 in  | 58.5 in | 17.875 in | 18.75 in | 17.75 in | 9.8 ft²        | 47.5 lb      |
| 899260   | _        | 46.5 in  | 46 in   | 16.5 in   | 18.75 in | 17.75 in | 7 ft²          | 44.0 lb      |

| Bright   | Black    |       |       |       |         |         |                     | Approx.      |
|----------|----------|-------|-------|-------|---------|---------|---------------------|--------------|
| Cat. No. | Cat. No. | A     | В     | C     | D       | E       | Usable Cu. Ft.      | Shipping Wt. |
| 405000D  | 405002   | 33 in | 16 in | 20 in | 17.5 in | 20.5 in | 4.5 ft <sup>2</sup> | 24.5 lb      |
| 410000D  | -        | 48 in | 18 in | 25 in | 21.5 in | 20.5 in | 7.1 ft²             | 33.5 lb      |

| White                               |            |       |           |       |       |           |           |                     | Approx.      |  |
|-------------------------------------|------------|-------|-----------|-------|-------|-----------|-----------|---------------------|--------------|--|
| Cat. No.                            | A          | В     | C         | D     | E     | F         | G         | Usable Cu. Ft.      | Shipping Wt. |  |
| Steel Gull Wing Dual Lid Crossovers |            |       |           |       |       |           |           |                     |              |  |
| 901000                              | 70 in      | 60 in | 14.375 in | 9 in  | 20 in | 20.625 in | 70.625 in | 9 ft²               | 81.0 lb      |  |
| 902000                              | 60 in      | 50 in | 11.375 in | 6 in  | 20 in | 20.625 in | 60.625 in | 5.8 ft <sup>2</sup> | 66.0 lb      |  |
| Steel Single Lid                    | Crossovers |       |           |       |       |           |           |                     |              |  |
| 904000D                             | 70 in      | 60 in | 14.375 in | 9 in  | 20 in | 20.625 in | 70.625 in | 9 ft²               | 86.5 lb      |  |
| 905000                              | 60 in      | 50 in | 11.375 in | 6 in  | 20 in | 20.625 in | 60.625 in | 5.8 ft²             | 72.5 lb      |  |
| 906000                              | 62 in      | 52 in | 14.375 in | 9 in  | 20 in | 20.625 in | 62.625 in | 7.8 ft <sup>2</sup> | 79.0 lb      |  |
| 922000                              | 70 in      | 60 in | 17.375 in | 12 in | 20 in | 20.625 in | 70.625 in | 11.1 ft²            | 96.5 lb      |  |

| White    |       |          |        |          |         |         |          |                     | Approx.      |
|----------|-------|----------|--------|----------|---------|---------|----------|---------------------|--------------|
| Cat. No. | A     | В        | C      | D        | E       | F       | G        | Usable Cu. Ft.      | Shipping Wt. |
| 820000   | 48 in | 11.25 in | 5.5 in | 11.25 in | 8.25 in | 48.5 in | 11.75 in | 2.7 ft <sup>2</sup> | 46.0 lb      |
| 821000   | 64 in | 11.25 in | 5.5 in | 11.25 in | 8.25 in | 64.5 in | 11.75 in | 3.5 ft <sup>2</sup> | 58.0 lb      |

| Cat. No. | A         | В         | С        | D         | E        | Usable Cu. Ft. | Approx. Shipping<br>Wt. |
|----------|-----------|-----------|----------|-----------|----------|----------------|-------------------------|
| 807000   | 59.125 in | 58.125 in | 19 in    | 20.625 in | 17.75 in | 10.2 ft²       | 129.0 lb                |
| 819000   | 46.625 in | 46 in     | 16.75 in | 20.625 in | 17.75 in | 7.1 ft²        | -                       |

| Cat. No. | A         | В         | С        | D        | E         | Usable Cu. Ft.       | Approx. Shipping<br>Wt. |
|----------|-----------|-----------|----------|----------|-----------|----------------------|-------------------------|
| 810000   | 32.625 in | 32 in     | 12.75 in | 11.25 in | 10.75 in  | 2.2 ft <sup>2</sup>  | 31.5 lb                 |
| 814000   | 32.625 in | 32.125 in | 13 in    | 14.75 in | 14.325 in | 3.4 ft²              | 37.0 lb                 |
| 815000   | 48.5 in   | 48.125 in | 18.75 in | 21.75 in | 21.125 in | 10.5 ft <sup>2</sup> | 80.0 lb                 |

| White<br>Cat. No. | A     | В        | С         | D        | E     | F    | G         | н        | Usable Cu.<br>Ft.   | Approx.<br>Shipping<br>Wt. |
|-------------------|-------|----------|-----------|----------|-------|------|-----------|----------|---------------------|----------------------------|
| 850000D           | 48 in | 21.75 in | 16.625 in | 21.75 in | 10 in | 8 in | 48-1/2 in | 8-3/8 in | 3.1 ft²             | 44.0 lb                    |
| 851000D           | 60 in | 21.75 in | 28.625 in | 21.75 in | 10 in | 8 in | 60-1/2 in | 8-3/8 in | 3.5 ft <sup>2</sup> | 54.5 lb                    |

| Bright          | Chana             | Coto Fill   | May Fill     |          |          |          |      | Approx.      |
|-----------------|-------------------|-------------|--------------|----------|----------|----------|------|--------------|
| Cat. No.        | Shape             | Safe Fill   | Max Fill     | Α        | В        | C        | D    | Shipping Wt. |
| Fuel-N-Tool Con | nbo Aluminum Tran | ısfer Tank  |              |          |          |          |      |              |
| 433000          | L-Shaped Tank     | 72 gal (US) | 77 gal (US)  | 48.25 in | 19 in    | 31 in    | 9 in | 129.0 lb     |
| Aluminum Liqui  | d Transfer Tanks  |             |              |          |          |          |      |              |
| 437000          | L-Shaped          | 99 gal (US) | 104 gal (US) | 57.5 in  | 25 in    | 31 in    | 9 in | 112.0 lb     |
| 438000          | Rectangular       | 91 gal (US) | 102 gal (US) | 45.25 in | 23.25 in | 23.25 in | -    | 94.0 lb      |
| 439000          | Square            | 4 gal (US)  | 52 gal (US)  | 23.25 in | 23.25 in | 23.25 in | -    | 64.0 lb      |

| White            |              |                |                 |          |          |          |           |           |           |           | Usable              | Approx.<br>Shipping |
|------------------|--------------|----------------|-----------------|----------|----------|----------|-----------|-----------|-----------|-----------|---------------------|---------------------|
| Cat. No.         | Used On      | Safe Fill      | Max Fill        | A        | В        | C        | D         | E         | F         | G         | Cu. Ft.             | Wt.                 |
| Steel Transfer T | anks For 4-D | oor Trucks     |                 |          |          |          |           |           |           |           |                     |                     |
| 498000           | -            | 98 gal<br>(US) | 106 gal<br>(US) | 60.25 in | 25 in    | 33 in    | 7.5 in    | 13 in     |           | -         |                     | 175.0 lb            |
| Steel Transfer T | anks         |                |                 |          |          |          |           |           |           |           |                     |                     |
| 486000           |              | 37 gal<br>(US) | 42 gal<br>(US)  | 59.63 in | 19 in    | 9 in     | -         |           |           | -         |                     | 97.0 lb             |
| Steel Chests     |              |                |                 |          |          |          |           |           |           |           |                     |                     |
| 430000           | 486000       |                | -               | 48.88 in | 22.25 in | 10.75 in | 16-1/8 in | 10-3/4 in |           | -         | 7.3 ft <sup>2</sup> | 70.0 lb             |
| 499000           | 498000       |                | -               | 60.25 in | 17.63 in | 19.63 in | 13-7/8 in | 19-5/8 in | 17-5/8 in | 60-5/8 in | 6.7 ft <sup>2</sup> | 85.0 lb             |

| White            | Black                                  |              |              |          |       |          |        |       | Approx.      |
|------------------|----------------------------------------|--------------|--------------|----------|-------|----------|--------|-------|--------------|
| Cat. No.         | Cat. No.                               | Safe Fill    | Max Fill     | A        | В     | C        | D      | E     | Shipping Wt. |
| Steel Transfer T | anks                                   |              |              |          |       |          |        |       |              |
| 482000           | _                                      | 51 gal (US)  | 54 gal (US)  | 29.63 in | 25 in | 31 in    | 9 in   | 10 in | 106.0 lb     |
| 486000           | _                                      | 37 gal (US)  | 42 gal (US)  | 59.63 in | 19 in | 9 in     | -      |       | 97.0 lb      |
| 488000           | 488002                                 | 76 gal (US)  | 82 gal (US)  | 48 in    | 25 in | 31 in    | 6.5 in | 11 in | 155.0 lb     |
| 481000           | _                                      | 56 gal (US)  | 59 gal (US)  | 37 in    | 21 in | 31 in    | 9 in   | 9 in  | 124.5 lb     |
| 485000           |                                        | 50 gal (US)  | 55 gal (US)  | 23.25 in | 24 in | 23.25 in | -      |       | 85.5 lb      |
| 480000           | _                                      | 103 gal (US) | 109 gal (US) | 59.63 in | 25 in | 31 in    | 9 in   | 11 in | 200.0 lb     |
| 484000           | _                                      | 96 gal (US)  | 107 gal (US) | 45.63 in | 24 in | 23.25 in | -      |       | 106.0 lb     |
| 487000           | _                                      | 86 gal (US)  | 92 gal (US)  | 54 in    | 25 in | 31 in    | 6.5 in | 11 in | 186.0 lb     |
| Steel Transfer T | Steel Transfer Tanks For 4-Door Trucks |              |              |          |       |          |        |       |              |
| 498000           | 498002                                 | 98 gal (US)  | 106 gal (US) | 60.25 in | 25 in | 33 in    | 7.5 in | 13 in | 175.0 lb     |