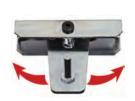

- Gear-Lock™ Self-adjusting Dual Rotary Locking System always latches and closes for superior security.
- Self-aligning Latch Pins pivot from side-to-side to engage with the Gear-Lock™ System. no adjustments required.
- High-Strength RSL™ Laminated 3-Layer Rigid Structural Lid is the strongest, most rigid aluminum lid we've tested.
- Reinforced high-Strength Body and Full-Width Lock Console resists cargo damage and protects the lock system.
- Heavy-Duty Guards protect the vertical-action gas spring lid lifts and help ensure long-term durability.
- End-mounted Push Buttons provide easy access. Lid locks and unlocks from either side for security and safety.
- Built-in Storage Bin on both ends and 4-Compartment Sliding Tray for convenient hand tool and small item storage.

- Gear-Lock™ Self-adjusting Dual Rotary Locking System always latches and closes for superior security.
- Self-aligning Latch Pins pivot from side-to-side to engage with the Gear-Lock™ System. no adjustments required.
- High-Strength RSL™ Laminated 3-Layer Rigid Structural Lid is the strongest, most rigid aluminum lid we've tested.