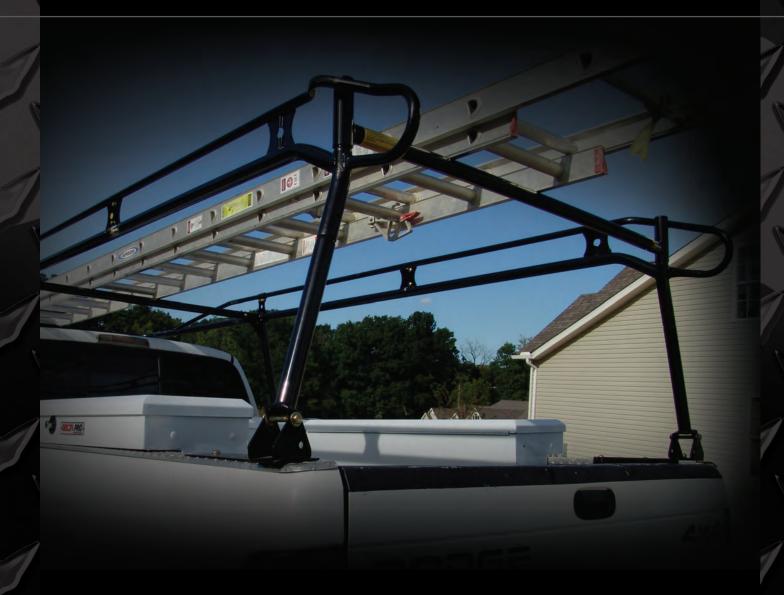

#### KARGO MASTER PRO III Steel Adjustable Ladder Racks

The unique design of the 1,000 lb capacity Steel KargoMaster PRO III Ladder Racks allows the legs to be easily positioned to fit trucks with short or long beds and with standard, extended, or 4-door crew cabs. No cutting is required. The height of these racks can be easily raised to fit trucks with taller cabs.

- Rugged 14" Long mounting Plates distribute the load over a large area.
- Removable Rear Cross Bar for improved access to the bed.
- Rear Grab handles improve safety when loading or unloading the rack or getting to cargo.
- Optional no Drill Clamp-On mounting Plates eliminate drilling holes in the bed wall.
- 4th Cross Bar is available for the extra support of long cargo on Fullsize model L80000.
- Yellow Zinc Dichromate Undercoat and Marine-Grade Powder Coat Epoxy finish provide superior corrosion resistance.