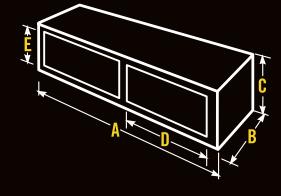

| Cat. No. | Size                                  | A         | В        | С     | D     | E        | F     | G         | Usable Cu.<br>Ft. | Approx.<br>Shipping<br>Wt. |
|----------|---------------------------------------|-----------|----------|-------|-------|----------|-------|-----------|-------------------|----------------------------|
| 1701000  | Deep Super<br>Duty &<br>Fullsize Deep | 71.125 in | 58.75 in | 18 in | 12 in | 20.25 in | 21 in | 72.125 in | 11.9 ft²          | 77.0 lb                    |

| Bright          | Black            |                                |           |           |           |           |           |           |           | Usable Cu.          | Approx.<br>Shipping |
|-----------------|------------------|--------------------------------|-----------|-----------|-----------|-----------|-----------|-----------|-----------|---------------------|---------------------|
| Cat. No.        | Cat. No.         | Size                           | A         | В         | C         | D         | E         | F         | G         | Ft.                 | Wt.                 |
| Low-Profile Sir | ngle Lid Aluminu | ım Crossovers                  |           |           |           |           |           |           |           |                     |                     |
| PAC1357000      | PAC1357002       | Fullsize                       | 70 in     | 60.25 in  | 15.125 in | 12.125 in | 17.875 in | 21 in     | 71.125 in | 9.1 ft <sup>2</sup> | 76.5 lb             |
| Single Lid Alun | ninum Crossove   | rs                             |           |           |           |           |           |           |           |                     |                     |
| PAC1580000      | PAC1580002       | Fullsize                       | 70.125 in | 60.125 in | 14.25 in  | 9 in      | 20.25 in  | 20.875 in | 71 in     | 9.2 ft <sup>2</sup> | 76.5 lb             |
| PAC1582000      | PAC1582002       | Deep Fullsize                  | 70.125 in | 60.125 in | 17.25 in  | 12 in     | 20.25 in  | 20.875 in | 71 in     | 11.3 ft²            | 80.0 lb             |
| PAC1584000      | PAC1584002       | Ford Super-Duty<br>& Dodge RAM | 73.125 in | 63.125 in | 14.25 in  | 9 in      | 20.25 in  | 20.875 in | 74 in     | 9.7 ft²             | 80.5 lb             |
| PAC1585000      | PAC1585002       | Super Deep<br>Fullsize         | 70.125 in | 60.125 in | 19.875 in | 14.625 in | 20.25 in  | 21 in     | 71 in     | 13 ft²              | 83.0 lb             |
| PAC1587000      | PAC1587002       | Compact                        | 60.125 in | 50.125 in | 11.25 in  | 6 in      | 20.25 in  | 20.875 in | 61 in     | 6.1 ft <sup>2</sup> | 69.0 lb             |

| Bright         | Black           | 0:       |           |           |           |          | _        | _         |         | Usable Cu.          | Approx.<br>Shipping |
|----------------|-----------------|----------|-----------|-----------|-----------|----------|----------|-----------|---------|---------------------|---------------------|
| Cat. No.       | Cat. No.        | Size     | Α         | В         | C         | D        | E        | F         | G       | Ft.                 | Wt.                 |
| PAC1589000     | PAC1589002      | Mid-Size | 62.625 in | 25.625 in | 13.625 in | 8.375 in | 20.25 in | 20.875 in | 63.5 in | 8 ft²               | 73.0 lb             |
| Mid-Lid Dual L | id Aluminum Cro | ossovers |           |           |           |          |          |           |         |                     |                     |
| PAC1596000     | _               | Fullsize | 70.125 in | 60.125 in | 14.25 in  | 9 in     | 20.25 in | 20.875 in | 71 in   | 9.2 ft <sup>2</sup> | 62.5 lb             |
| PAC1597000     | _               | Compact  | 60.125 in | 50.125 in | 11.25 in  | 6 in     | 20.25 in | 20.875 in | 61 in   | 6.1 ft <sup>2</sup> | 55 lb               |