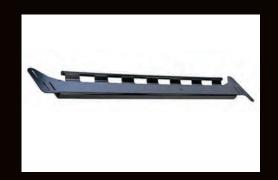

#### **KARGO MASTER**, Free-Standing Econo Racks

A pair of these high-strength racks will support up to 500 pounds of cargo. Long mounting plates provide stability without horizontal connecting bars between the two racks. The free-standing racks provide a wide area for easy access to load and unload bulky cargo from the sides. a crossover truck box can be mounted flush against the front rack creating more free space in the bed.

- High-Strength 2" Diameter Steel Racks support up to 500 pounds.
- Cross Bar height can be set at 23-1/2" or 26-1/4" above the bed for trucks with taller cabs.
- Rack width adjusts from 53" to 68" to fit compact and fullsize trucks.
- 14" Long heavy-Duty Bolt-On mounting Plates provide stability.
- Yellow Zinc Dichromate Undercoat and marine-Grade Powder Coat Epoxy finish provide superior corrosion resistance.

| Cat. No. | Description              | Width         | Height                | Approx. Shipping Wt. |
|----------|--------------------------|---------------|-----------------------|----------------------|
| L30050   | Front-Mounted Econo Rack | 53 in - 68 in | 23-1/2 in - 26-1/4 in | 35.0 lb              |