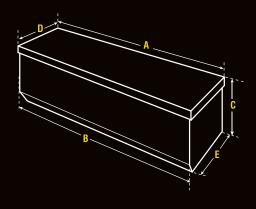

| Cat. No. | Size                                  | A         | В        | С     | D     | E        | F     | G         | Usable Cu.<br>Ft. | Approx.<br>Shipping<br>Wt. |
|----------|---------------------------------------|-----------|----------|-------|-------|----------|-------|-----------|-------------------|----------------------------|
| 1701000  | Deep Super<br>Duty &<br>Fullsize Deep | 71.125 in | 58.75 in | 18 in | 12 in | 20.25 in | 21 in | 72.125 in | 11.9 ft²          | 77.0 lb                    |

| Bright          | Black            |                                |           |           |           |           |           |           |           | Usable Cu.          | Approx.<br>Shipping |
|-----------------|------------------|--------------------------------|-----------|-----------|-----------|-----------|-----------|-----------|-----------|---------------------|---------------------|
| Cat. No.        | Cat. No.         | Size                           | A         | В         | C         | D         | E         | F         | G         | Ft.                 | Wt.                 |
| Low-Profile Sir | ngle Lid Aluminu | ım Crossovers                  |           |           |           |           |           |           |           |                     |                     |
| PAC1357000      | PAC1357002       | Fullsize                       | 70 in     | 60.25 in  | 15.125 in | 12.125 in | 17.875 in | 21 in     | 71.125 in | 9.1 ft <sup>2</sup> | 76.5 lb             |
| Single Lid Alun | ninum Crossove   | rs                             |           |           |           |           |           |           |           |                     |                     |
| PAC1580000      | PAC1580002       | Fullsize                       | 70.125 in | 60.125 in | 14.25 in  | 9 in      | 20.25 in  | 20.875 in | 71 in     | 9.2 ft <sup>2</sup> | 76.5 lb             |
| PAC1582000      | PAC1582002       | Deep Fullsize                  | 70.125 in | 60.125 in | 17.25 in  | 12 in     | 20.25 in  | 20.875 in | 71 in     | 11.3 ft²            | 80.0 lb             |
| PAC1584000      | PAC1584002       | Ford Super-Duty<br>& Dodge RAM | 73.125 in | 63.125 in | 14.25 in  | 9 in      | 20.25 in  | 20.875 in | 74 in     | 9.7 ft²             | 80.5 lb             |
| PAC1585000      | PAC1585002       | Super Deep<br>Fullsize         | 70.125 in | 60.125 in | 19.875 in | 14.625 in | 20.25 in  | 21 in     | 71 in     | 13 ft²              | 83.0 lb             |
| PAC1587000      | PAC1587002       | Compact                        | 60.125 in | 50.125 in | 11.25 in  | 6 in      | 20.25 in  | 20.875 in | 61 in     | 6.1 ft <sup>2</sup> | 69.0 lb             |

| Bright         | Black           | 0:       |           |           |           |          | _        | _         |         | Usable Cu.          | Approx.<br>Shipping |
|----------------|-----------------|----------|-----------|-----------|-----------|----------|----------|-----------|---------|---------------------|---------------------|
| Cat. No.       | Cat. No.        | Size     | Α         | В         | C         | D        | E        | F         | G       | Ft.                 | Wt.                 |
| PAC1589000     | PAC1589002      | Mid-Size | 62.625 in | 25.625 in | 13.625 in | 8.375 in | 20.25 in | 20.875 in | 63.5 in | 8 ft²               | 73.0 lb             |
| Mid-Lid Dual L | id Aluminum Cro | ossovers |           |           |           |          |          |           |         |                     |                     |
| PAC1596000     | _               | Fullsize | 70.125 in | 60.125 in | 14.25 in  | 9 in     | 20.25 in | 20.875 in | 71 in   | 9.2 ft <sup>2</sup> | 62.5 lb             |
| PAC1597000     | _               | Compact  | 60.125 in | 50.125 in | 11.25 in  | 6 in     | 20.25 in | 20.875 in | 61 in   | 6.1 ft <sup>2</sup> | 55 lb               |