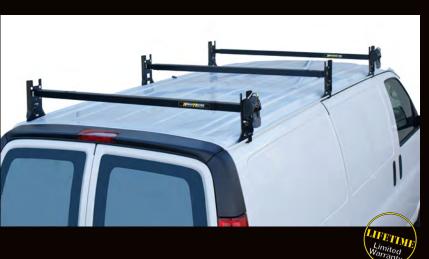

#### **KARGOMASTER** PRO II™ Heavy Duty Material Rack

This heavy-duty material rack supports up to 1,700 lb. cargo loads. The rack stretches the full length of the van and uses wide mount feet to securely clamp to the rain gutter. It includes 4 heavy-Duty 2" diameter crossbars to fully support both long and short loads.

- Full Length of Van (165" L x 55" W)
- 4 heavy-Duty 2" Diameter Crossbars to full support long and short loads
- Rear roller bar makes it easier to load heavy, bulky items (e.g. carpet) and protects top of the van
- Level cross bars support sheet goods, elevated standing platform, lumber, ladders, pipes, etc.
- Wide mount feet clamp securely to rain gutter. Feet are coated at bottom to protect rain gutter paint
- Each model fits full-sized Ford, Gm, and older pre-Sprinter Dodge.
- No drilling or cutting required.
- Zinc epoxy primed for superior rust resistance. Chip resistant black or white powder coat.