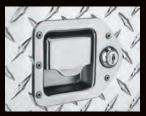

## There's something new inside every Delta® Champion truck box...

... the ultimate security of the Delta Gear-Lock™ Locking System.

#### Gear-Lock™ Lock System

The Gear-Lock<sup>™</sup> Rotary Locking System is now standard on every Delta Champion crossover, our most popular innerside, and chest. Self-adjusting to keep the lid tight for the long haul and tough enough to resist over 500 pounds of prying force, Gear-Lock<sup>™</sup> is one more reason why Delta leads the way in truck storage solutions.

#### Paddle Handles

Leak-Proof Stainless Steel Paddle Handles prevent moisture from entering box interior. Automotivestyle lock cylinder is double-cut keyed for easier locking and unlocking.