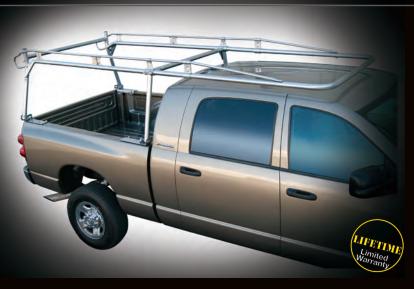

# ARGO ASIER.

KargoMaster offers commercial-duty truck and van racks that are easy-to-install and adjust to your custom needs. All the racks have a yellow zinc dichromate undercoat and tough marine-grade powder coat epoxy finish for superior corrosion resistance and long-term durability. With a full breadth of truck and van racks and accessories, KargoMaster delivers superior fit, durability, and maximum convenience. Plus they have Lifetime Frame Warranty.

#### KARGO MASTER PRO III Steel Adjustable Ladder Racks

The unique design of the 1,000 lb capacity Steel KargoMaster PRO III Ladder Racks allows the legs to be easily positioned to fit trucks with short or long beds and with standard, extended, or 4-door crew cabs. No cutting is required. The height of these racks can be easily raised to fit trucks with taller cabs.

- Rugged 14" Long mounting Plates distribute the load over a large area.
- Removable Rear Cross Bar for improved access to the bed.
- Rear Grab handles improve safety when loading or unloading the rack or getting to cargo.
- Optional no Drill Clamp-On mounting Plates eliminate drilling holes in the bed wall.
- 4th Cross Bar is available for the extra support of long cargo on Fullsize model L80000.
- Yellow Zinc Dichromate Undercoat and Marine-Grade Powder Coat Epoxy finish provide superior corrosion resistance.

| Cat. No. | Size                                                       | Approx. Shipping Wt. |
|----------|------------------------------------------------------------|----------------------|
| L80000   | 155" Long Ladder Rack Fits ALL Fullsize Trucks             | 150.0 lb             |
| L80020   | 142" Long Ladder Rack Fits ALL Mid-Size and Compact Trucks | 140.0 lb             |