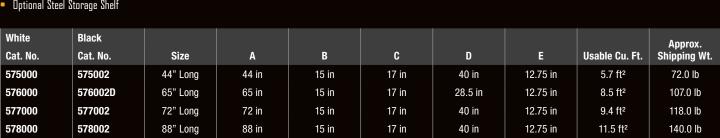

| Bright   | Black    |          |       |       |       |         |          |                      | Approx.      |
|----------|----------|----------|-------|-------|-------|---------|----------|----------------------|--------------|
| Cat. No. | Cat. No. | Size     | A     | В     | C     | D       | E        | Usable Cu. Ft.       | Shipping Wt. |
| 570000   | 570002   | 44" Long | 44 in | 15 in | 17 in | 40 in   | 12.75 in | 5.7 ft <sup>2</sup>  | 32.0 lb      |
| 571000D  | 571002D  | 65" Long | 65 in | 15 in | 17 in | 28.5 in | 12.75 in | 8.5 ft <sup>2</sup>  | 50.0 lb      |
| 572000   | 572002D  | 72" Long | 72 in | 15 in | 17 in | 40 in   | 12.75 in | 9.4 ft <sup>2</sup>  | 55.0 lb      |
| 573000   | 573002   | 88" Long | 88 in | 15 in | 17 in | 40 in   | 12.75 in | 11.5 ft²             | 58.0 lb      |
| 574000D  | 574002D  | 96" Long | 96 in | 15 in | 17 in | 40 in   | 12.75 in | 12.5 ft <sup>2</sup> | 63.0 lb      |