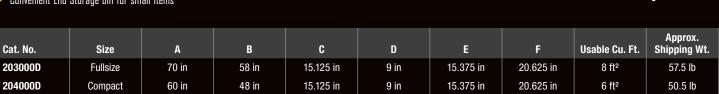

| Cat. No. | Size                                  | A         | В        | С     | D     | E        | F     | G         | Usable Cu.<br>Ft. | Approx.<br>Shipping<br>Wt. |
|----------|---------------------------------------|-----------|----------|-------|-------|----------|-------|-----------|-------------------|----------------------------|
| 1701000  | Deep Super<br>Duty &<br>Fullsize Deep | 71.125 in | 58.75 in | 18 in | 12 in | 20.25 in | 21 in | 72.125 in | 11.9 ft²          | 77.0 lb                    |