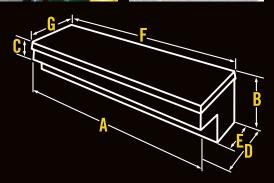

| Cat. No. | Size                                  | A         | В        | С     | D     | E        | F     | G         | Usable Cu.<br>Ft. | Approx.<br>Shipping<br>Wt. |
|----------|---------------------------------------|-----------|----------|-------|-------|----------|-------|-----------|-------------------|----------------------------|
| 1701000  | Deep Super<br>Duty &<br>Fullsize Deep | 71.125 in | 58.75 in | 18 in | 12 in | 20.25 in | 21 in | 72.125 in | 11.9 ft²          | 77.0 lb                    |

| Bright          | Black            |                                |           |           |           |           |           |           |           | Usable Cu.          | Approx.<br>Shipping |
|-----------------|------------------|--------------------------------|-----------|-----------|-----------|-----------|-----------|-----------|-----------|---------------------|---------------------|
| Cat. No.        | Cat. No.         | Size                           | A         | В         | C         | D         | E         | F         | G         | Ft.                 | Wt.                 |
| Low-Profile Sir | ngle Lid Aluminu | ım Crossovers                  |           |           |           |           |           |           |           |                     |                     |
| PAC1357000      | PAC1357002       | Fullsize                       | 70 in     | 60.25 in  | 15.125 in | 12.125 in | 17.875 in | 21 in     | 71.125 in | 9.1 ft <sup>2</sup> | 76.5 lb             |
| Single Lid Alun | ninum Crossove   | rs                             |           |           |           |           |           |           |           |                     |                     |
| PAC1580000      | PAC1580002       | Fullsize                       | 70.125 in | 60.125 in | 14.25 in  | 9 in      | 20.25 in  | 20.875 in | 71 in     | 9.2 ft <sup>2</sup> | 76.5 lb             |
| PAC1582000      | PAC1582002       | Deep Fullsize                  | 70.125 in | 60.125 in | 17.25 in  | 12 in     | 20.25 in  | 20.875 in | 71 in     | 11.3 ft²            | 80.0 lb             |
| PAC1584000      | PAC1584002       | Ford Super-Duty<br>& Dodge RAM | 73.125 in | 63.125 in | 14.25 in  | 9 in      | 20.25 in  | 20.875 in | 74 in     | 9.7 ft²             | 80.5 lb             |
| PAC1585000      | PAC1585002       | Super Deep<br>Fullsize         | 70.125 in | 60.125 in | 19.875 in | 14.625 in | 20.25 in  | 21 in     | 71 in     | 13 ft²              | 83.0 lb             |
| PAC1587000      | PAC1587002       | Compact                        | 60.125 in | 50.125 in | 11.25 in  | 6 in      | 20.25 in  | 20.875 in | 61 in     | 6.1 ft <sup>2</sup> | 69.0 lb             |

| Bright         | Black           | 0:       |           |           |           |          | _        | _         |         | Usable Cu.          | Approx.<br>Shipping |
|----------------|-----------------|----------|-----------|-----------|-----------|----------|----------|-----------|---------|---------------------|---------------------|
| Cat. No.       | Cat. No.        | Size     | Α         | В         | C         | D        | E        | F         | G       | Ft.                 | Wt.                 |
| PAC1589000     | PAC1589002      | Mid-Size | 62.625 in | 25.625 in | 13.625 in | 8.375 in | 20.25 in | 20.875 in | 63.5 in | 8 ft²               | 73.0 lb             |
| Mid-Lid Dual L | id Aluminum Cro | ossovers |           |           |           |          |          |           |         |                     |                     |
| PAC1596000     | _               | Fullsize | 70.125 in | 60.125 in | 14.25 in  | 9 in     | 20.25 in | 20.875 in | 71 in   | 9.2 ft <sup>2</sup> | 62.5 lb             |
| PAC1597000     | _               | Compact  | 60.125 in | 50.125 in | 11.25 in  | 6 in     | 20.25 in | 20.875 in | 61 in   | 6.1 ft <sup>2</sup> | 55 lb               |

| Bright     | Black      |                  |          |       |          |           |          |         |       | Usable Cu.          | Approx.      |
|------------|------------|------------------|----------|-------|----------|-----------|----------|---------|-------|---------------------|--------------|
| Cat. No.   | Cat. No.   | Size             | A        | В     | C        | D         | E        | F       | G     | Ft.                 | Shipping Wt. |
| PAN1441000 | PAN1441002 | 48 1/2" Long Lid | 47.75 in | 11 in | 5.375 in | 12.125 in | 7.875 in | 48.5 in | 13 in | 2.7 ft <sup>2</sup> | 28.5 lb      |
| PAN1442000 | PAN1442002 | 58 1/2" Long Lid | 57.75 in | 11 in | 5.375 in | 12.125 in | 7.875 in | 58.5 in | 13 in | 3.2 ft <sup>2</sup> | 32 lb        |