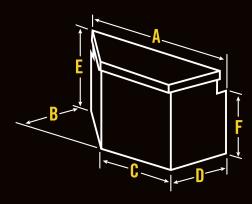

| Cat. No. | Size                                  | A         | В        | С     | D     | E        | F     | G         | Usable Cu.<br>Ft. | Approx.<br>Shipping<br>Wt. |
|----------|---------------------------------------|-----------|----------|-------|-------|----------|-------|-----------|-------------------|----------------------------|
| 1701000  | Deep Super<br>Duty &<br>Fullsize Deep | 71.125 in | 58.75 in | 18 in | 12 in | 20.25 in | 21 in | 72.125 in | 11.9 ft²          | 77.0 lb                    |

| Bright          | Black            |                                |           |           |           |           |           |           |           | Usable Cu.          | Approx.<br>Shipping |
|-----------------|------------------|--------------------------------|-----------|-----------|-----------|-----------|-----------|-----------|-----------|---------------------|---------------------|
| Cat. No.        | Cat. No.         | Size                           | A         | В         | C         | D         | E         | F         | G         | Ft.                 | Wt.                 |
| Low-Profile Sir | ngle Lid Aluminu | ım Crossovers                  |           |           |           |           |           |           |           |                     |                     |
| PAC1357000      | PAC1357002       | Fullsize                       | 70 in     | 60.25 in  | 15.125 in | 12.125 in | 17.875 in | 21 in     | 71.125 in | 9.1 ft <sup>2</sup> | 76.5 lb             |
| Single Lid Alun | ninum Crossove   | rs                             |           |           |           |           |           |           |           |                     |                     |
| PAC1580000      | PAC1580002       | Fullsize                       | 70.125 in | 60.125 in | 14.25 in  | 9 in      | 20.25 in  | 20.875 in | 71 in     | 9.2 ft <sup>2</sup> | 76.5 lb             |
| PAC1582000      | PAC1582002       | Deep Fullsize                  | 70.125 in | 60.125 in | 17.25 in  | 12 in     | 20.25 in  | 20.875 in | 71 in     | 11.3 ft²            | 80.0 lb             |
| PAC1584000      | PAC1584002       | Ford Super-Duty<br>& Dodge RAM | 73.125 in | 63.125 in | 14.25 in  | 9 in      | 20.25 in  | 20.875 in | 74 in     | 9.7 ft²             | 80.5 lb             |
| PAC1585000      | PAC1585002       | Super Deep<br>Fullsize         | 70.125 in | 60.125 in | 19.875 in | 14.625 in | 20.25 in  | 21 in     | 71 in     | 13 ft²              | 83.0 lb             |
| PAC1587000      | PAC1587002       | Compact                        | 60.125 in | 50.125 in | 11.25 in  | 6 in      | 20.25 in  | 20.875 in | 61 in     | 6.1 ft <sup>2</sup> | 69.0 lb             |

| Bright         | Black           | 0:       |           |           |           |          | _        | _         |         | Usable Cu.          | Approx.<br>Shipping |
|----------------|-----------------|----------|-----------|-----------|-----------|----------|----------|-----------|---------|---------------------|---------------------|
| Cat. No.       | Cat. No.        | Size     | Α         | В         | C         | D        | E        | F         | G       | Ft.                 | Wt.                 |
| PAC1589000     | PAC1589002      | Mid-Size | 62.625 in | 25.625 in | 13.625 in | 8.375 in | 20.25 in | 20.875 in | 63.5 in | 8 ft²               | 73.0 lb             |
| Mid-Lid Dual L | id Aluminum Cro | ossovers |           |           |           |          |          |           |         |                     |                     |
| PAC1596000     | _               | Fullsize | 70.125 in | 60.125 in | 14.25 in  | 9 in     | 20.25 in | 20.875 in | 71 in   | 9.2 ft <sup>2</sup> | 62.5 lb             |
| PAC1597000     | _               | Compact  | 60.125 in | 50.125 in | 11.25 in  | 6 in     | 20.25 in | 20.875 in | 61 in   | 6.1 ft <sup>2</sup> | 55 lb               |