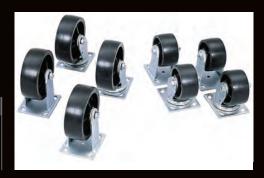

### **JOBSITE** Optional Casters

- Set of 4 Casters comes with 2 fixed and 2 swinging casters
- 3" x 3" Hole Patterns

| Cat. No. | Size | Approx. Shipping Wt. |
|----------|------|----------------------|
| 1-320990 | 4 in | 15.0 lb              |
| 1-321990 | 6 in | 19.0 lb              |
| 1-324990 | 8 in | 31.0 lb              |