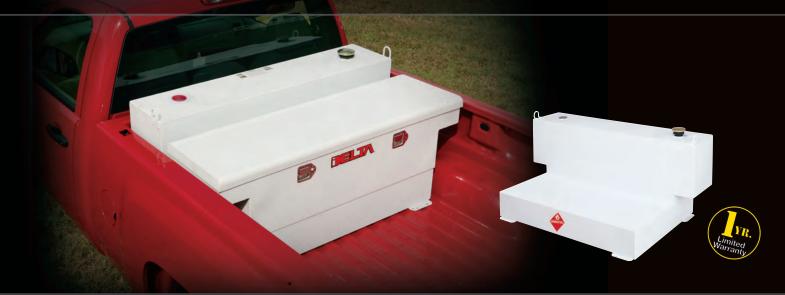

#### **PRO** Aluminum Liquid Transfer Tanks

Delta Aluminum Transfer Tanks are designed for the toughest conditions. All tanks are made of heavy-duty 0.125" Treadplate Aluminum for long-term durability. They have internal baffles to provide reinforcement and control the flow of the contents when moving. All tanks are pressure tested for leaks. The Fuel-n-Tool model 433000 offers the convenience of a 72-gallon capacity transfer tank and 4.5 cubic feet of secure storage space in one unit.

- 2" NPT Reinforced Bungs Allow Mounting a Pump on Either Side of the Tank
- Center Baffles Add Extra Strength and Control the Flow of the Contents When Moving
- Lockable Filler Cap and Coupler prevent excessive pressure build-up
- Heavy-Duty Brackets for Securing the Tank to the Bed
- Fuel-N-Tool Combo offers the convenience of an L-Shaped Transfer Tank and a Removable Portable Chest
- Fuel-N-Tool Chest provides 4.5 cubic feet of high-strength storage for tools and accessories
- Fuel-N-Tool Chest has RSL Rigid Structural Lid, Heavy-Duty Adjustable Lid Strikers, and High-Strength Body resist break-ins
- Fuel-N-Tool Chest Self-Rising Lid has two heavy-duty gas spring lid lifts
- Fuel-N-Tool Chest has Leak-Proof Stainless Steel Paddle Handles and Wide Live Cell Weather Stripping prevent
  moisture and dust from getting inside

| Bright          | Chana             | Coto Fill   | May Fill     |          |          |          |      | Approx.      |
|-----------------|-------------------|-------------|--------------|----------|----------|----------|------|--------------|
| Cat. No.        | Shape             | Safe Fill   | Max Fill     | Α        | В        | C        | D    | Shipping Wt. |
| Fuel-N-Tool Con | nbo Aluminum Tran | ısfer Tank  |              |          |          |          |      |              |
| 433000          | L-Shaped Tank     | 72 gal (US) | 77 gal (US)  | 48.25 in | 19 in    | 31 in    | 9 in | 129.0 lb     |
| Aluminum Liqui  | d Transfer Tanks  |             |              |          |          |          |      |              |
| 437000          | L-Shaped          | 99 gal (US) | 104 gal (US) | 57.5 in  | 25 in    | 31 in    | 9 in | 112.0 lb     |
| 438000          | Rectangular       | 91 gal (US) | 102 gal (US) | 45.25 in | 23.25 in | 23.25 in | -    | 94.0 lb      |
| 439000          | Square            | 4 gal (US)  | 52 gal (US)  | 23.25 in | 23.25 in | 23.25 in | -    | 64.0 lb      |