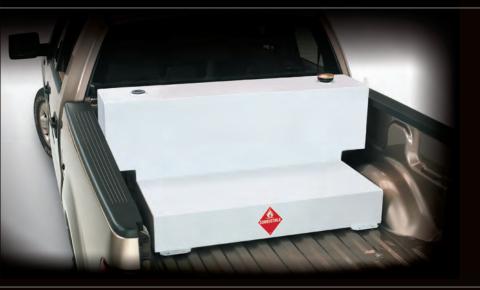

#### **PRO** Aluminum Liquid Transfer Tanks

Delta Aluminum Transfer Tanks are designed for the toughest conditions. All tanks are made of heavy-duty 0.125" Treadplate Aluminum for long-term durability. They have internal baffles to provide reinforcement and control the flow of the contents when moving. All tanks are pressure tested for leaks. The Fuel-n-Tool model 433000 offers the convenience of a 72-gallon capacity transfer tank and 4.5 cubic feet of secure storage space in one unit.

- 2" NPT Reinforced Bungs Allow Mounting a Pump on Either Side of the Tank
- Center Baffles Add Extra Strength and Control the Flow of the Contents When Moving
- Lockable Filler Cap and Coupler prevent excessive pressure build-up
- Heavy-Duty Brackets for Securing the Tank to the Bed
- Fuel-N-Tool Combo offers the convenience of an L-Shaped Transfer Tank and a Removable Portable Chest
- Fuel-N-Tool Chest provides 4.5 cubic feet of high-strength storage for tools and accessories
- Fuel-N-Tool Chest has RSL Rigid Structural Lid, Heavy-Duty Adjustable Lid Strikers, and High-Strength Body resist break-ins
- Fuel-N-Tool Chest Self-Rising Lid has two heavy-duty gas spring lid lifts
- Fuel-N-Tool Chest has Leak-Proof Stainless Steel Paddle Handles and Wide Live Cell Weather Stripping prevent
  moisture and dust from getting inside