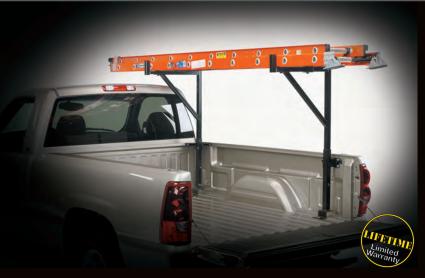

#### **KARGO MASTER**, Free-Standing Econo Racks

A pair of these high-strength racks will support up to 500 pounds of cargo. Long mounting plates provide stability without horizontal connecting bars between the two racks. The free-standing racks provide a wide area for easy access to load and unload bulky cargo from the sides. a crossover truck box can be mounted flush against the front rack creating more free space in the bed.

- High-Strength 2" Diameter Steel Racks support up to 500 pounds.
- Cross Bar height can be set at 23-1/2" or 26-1/4" above the bed for trucks with taller cabs.
- Rack width adjusts from 53" to 68" to fit compact and fullsize trucks.
- 14" Long heavy-Duty Bolt-On mounting Plates provide stability.
- Yellow Zinc Dichromate Undercoat and marine-Grade Powder Coat Epoxy finish provide superior corrosion resistance.

| Cat. No. | Description              | Width         | Height                | Approx. Shipping Wt. |
|----------|--------------------------|---------------|-----------------------|----------------------|
| L30050   | Front-Mounted Econo Rack | 53 in - 68 in | 23-1/2 in - 26-1/4 in | 35.0 lb              |