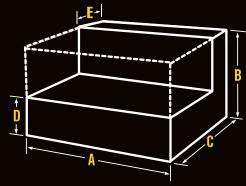

| Cat. No. | Size                                  | A         | В        | С     | D     | E        | F     | G         | Usable Cu.<br>Ft. | Approx.<br>Shipping<br>Wt. |
|----------|---------------------------------------|-----------|----------|-------|-------|----------|-------|-----------|-------------------|----------------------------|
| 1701000  | Deep Super<br>Duty &<br>Fullsize Deep | 71.125 in | 58.75 in | 18 in | 12 in | 20.25 in | 21 in | 72.125 in | 11.9 ft²          | 77.0 lb                    |