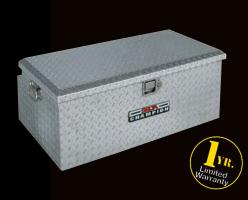

#### **PRO** Limited Edition Truck Boxes

Delta PRO Limited Edition aluminum Truck Box is the cutting edge in truck box design, providing superior security for tools and equipment. The combination of our Gear-Lock™ Dual Rotary Locking System, RSL™ Rigid Structural Lid and our high-Strength Body will resist over 1,000 pounds of prying force to break in. Our Limited Edition Lid Style showcases a unique rounded lid design style which complements the latest in truck body styling, and enhances the appearance of all truck makes and models.

- Gear-Lock™ End-Mounted Push Button Locks Ratchets Lid to Box for Superior Security
- Self Aligning Latch Pins Pivot From Side-To-Side and Lock the Lid Into Gear-Lock™ for Premium Security
- RSL™ Laminated Rigid Structural Lid Bolster for Superior Strength
- Built in Storage Bins on Both Ends for Convenient Small Item Storage
- Heavy-Duty Guards protect the vertical-action gas spring lid lifts and help ensure long-term durability.
- High-Strength Body and Full-Width Lock Console Resist Cargo Damage and Protects the Locking Mechanism
- 4 Compartment Storage Tray Assists with Organization
- Wide Top Box Flanges Provide Extra Strength and Durability
- Lids Lock From Drivers Side and Be Can Opened From Both Sides of Vehicle