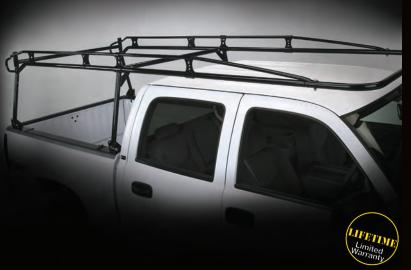

#### **KARGOMASTER** PRO II™ Heavy Duty Material Rack

This heavy-duty material rack supports up to 1,700 lb. cargo loads. The rack stretches the full length of the van and uses wide mount feet to securely clamp to the rain gutter. It includes 4 heavy-Duty 2" diameter crossbars to fully support both long and short loads.

- Full Length of Van (165" L x 55" W)
- 4 heavy-Duty 2" Diameter Crossbars to full support long and short loads
- Rear roller bar makes it easier to load heavy, bulky items (e.g. carpet) and protects top of the van
- Level cross bars support sheet goods, elevated standing platform, lumber, ladders, pipes, etc.
- Wide mount feet clamp securely to rain gutter. Feet are coated at bottom to protect rain gutter paint
- Each model fits full-sized Ford, Gm, and older pre-Sprinter Dodge.
- No drilling or cutting required.
- Zinc epoxy primed for superior rust resistance. Chip resistant black or white powder coat.