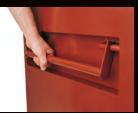

### PRO Aluminum Chests

Delta PRO aluminum Chests provide superior security for tools and equipment. The combination of our Gear-Lock™ Dual Rotary Locking System, RSL™ Rigid Structural Lid and our high-Strength Body will resist over 1,000 pounds of prying force to break in.

- Gear-Lock™ Self-Adjusting Dual Roatery Locking System always latches and closes for superior security
- Self Aligning Latch Pins Pivot From Side-To-Side and Lock the Lid Into Gear-Lock™ for Premium Security
- RSL™ Laminated Rigid Structural Lid Bolster for Superior Strength
- High-Strength Body and Full-Width Lock Console Resist Cargo Damage and Protects the Locking Mechanism
- Self Rising Lids with Dual Gas Spring Lid Lifts for Easy Access
- Leak-Proof Stainless Steel Paddle Handles prevent moisture from entering the interior
- Recessed hinge allows the lid to fully open when the chest is placed against the bed back wall
- Universal Fit Design features a tapered bottom section on the ends and front wall