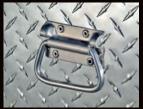

- Removable and Portable Aluminum Chests Offer Versatility Wherever Secure Storage Is Needed
- Wide Lifting Handles Are Easy to Grip and Will Support Heavy Loads
- Rugged Aluminum Strikers Will Adjust Vertically and Horizontally to Keep the Lid Locked Down Tight
- Leak Proof Stainless Steel Paddle Handle Prevents Back Spray From Entering
- Full Weather Striping Helps Seal Out Moisture and Dust
- Gas Spring Lid Lifts Automatically Raise Lid and Allows for Easier Access