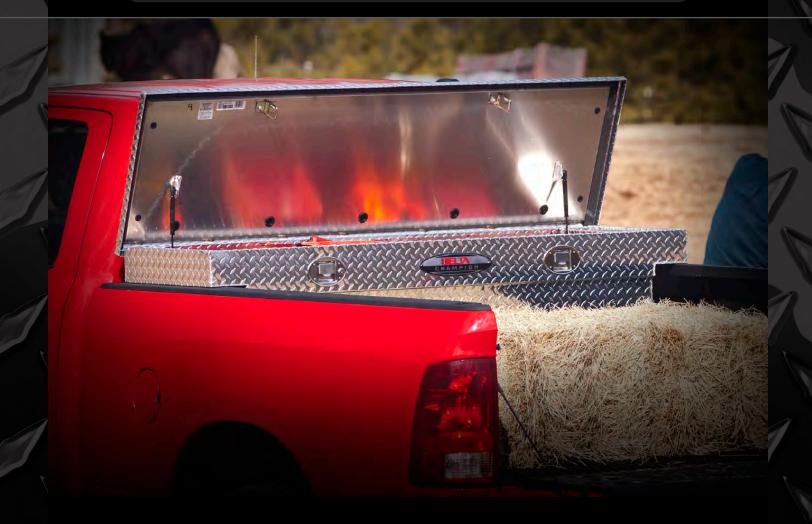

#### **PRO** Limited Edition Truck Boxes

Delta PRO Limited Edition aluminum Truck Box is the cutting edge in truck box design, providing superior security for tools and equipment. The combination of our Gear-Lock™ Dual Rotary Locking System, RSL™ Rigid Structural Lid and our high-Strength Body will resist over 1,000 pounds of prying force to break in. Our Limited Edition Lid Style showcases a unique rounded lid design style which complements the latest in truck body styling, and enhances the appearance of all truck makes and models.

- Gear-Lock™ End-Mounted Push Button Locks Ratchets Lid to Box for Superior Security
- Self Aligning Latch Pins Pivot From Side-To-Side and Lock the Lid Into Gear-Lock™ for Premium Security
- RSL™ Laminated Rigid Structural Lid Bolster for Superior Strength
- Built in Storage Bins on Both Ends for Convenient Small Item Storage
- Heavy-Duty Guards protect the vertical-action gas spring lid lifts and help ensure long-term durability.
- High-Strength Body and Full-Width Lock Console Resist Cargo Damage and Protects the Locking Mechanism
- 4 Compartment Storage Tray Assists with Organization
- Wide Top Box Flanges Provide Extra Strength and Durability
- Lids Lock From Drivers Side and Be Can Opened From Both Sides of Vehicle