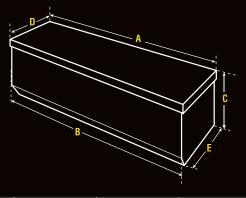

| Cat. No. | Size                                  | A         | В        | С     | D     | E        | F     | G         | Usable Cu.<br>Ft. | Approx.<br>Shipping<br>Wt. |
|----------|---------------------------------------|-----------|----------|-------|-------|----------|-------|-----------|-------------------|----------------------------|
| 1701000  | Deep Super<br>Duty &<br>Fullsize Deep | 71.125 in | 58.75 in | 18 in | 12 in | 20.25 in | 21 in | 72.125 in | 11.9 ft²          | 77.0 lb                    |