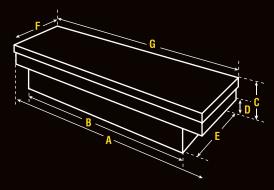

| Cat. No. | Size                                  | A         | В        | С     | D     | E        | F     | G         | Usable Cu.<br>Ft. | Approx.<br>Shipping<br>Wt. |
|----------|---------------------------------------|-----------|----------|-------|-------|----------|-------|-----------|-------------------|----------------------------|
| 1701000  | Deep Super<br>Duty &<br>Fullsize Deep | 71.125 in | 58.75 in | 18 in | 12 in | 20.25 in | 21 in | 72.125 in | 11.9 ft²          | 77.0 lb                    |