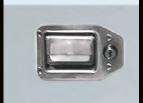

#### Paddle Handles

Leak-Proof Stainless Steel Paddle Handles prevent moisture from entering box interior. Automotivestyle lock cylinder is double-cut keyed for easier locking and unlocking.

- New Gear-Lock™ Paddle Handle Lock Ratchets Lid to Box for Superior Security
- Self Aligning Hoop Strikers Pivot From Side-To-Side and Lock the Lid for Premium Security
- RSL™ Laminated Rigid Structural Lid Bolster for Superior Strength
- Self Rising Lids with Gas Spring Lid Lifts for Easy Access
- Full Weather Striping Helps Seal Out Moisture and Dust
- Wide Top Box Flanges Provide Extra Strength and Durability
- Angled Edges on front and side walls provide best fit, even when installed with a bed liner