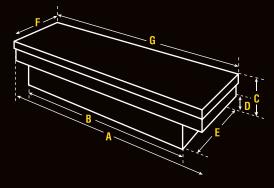

| Cat. No. | Size                                  | A         | В        | С     | D     | E        | F     | G         | Usable Cu.<br>Ft. | Approx.<br>Shipping<br>Wt. |
|----------|---------------------------------------|-----------|----------|-------|-------|----------|-------|-----------|-------------------|----------------------------|
| 1701000  | Deep Super<br>Duty &<br>Fullsize Deep | 71.125 in | 58.75 in | 18 in | 12 in | 20.25 in | 21 in | 72.125 in | 11.9 ft²          | 77.0 lb                    |

| Bright          | Black            |                                |           |           |           |           |           |           |           | Usable Cu.          | Approx.<br>Shipping |
|-----------------|------------------|--------------------------------|-----------|-----------|-----------|-----------|-----------|-----------|-----------|---------------------|---------------------|
| Cat. No.        | Cat. No.         | Size                           | A         | В         | C         | D         | E         | F         | G         | Ft.                 | Wt.                 |
| Low-Profile Sir | ngle Lid Aluminu | ım Crossovers                  |           |           |           |           |           |           |           |                     |                     |
| PAC1357000      | PAC1357002       | Fullsize                       | 70 in     | 60.25 in  | 15.125 in | 12.125 in | 17.875 in | 21 in     | 71.125 in | 9.1 ft <sup>2</sup> | 76.5 lb             |
| Single Lid Alun | ninum Crossove   | rs                             |           |           |           |           |           |           |           |                     |                     |
| PAC1580000      | PAC1580002       | Fullsize                       | 70.125 in | 60.125 in | 14.25 in  | 9 in      | 20.25 in  | 20.875 in | 71 in     | 9.2 ft <sup>2</sup> | 76.5 lb             |
| PAC1582000      | PAC1582002       | Deep Fullsize                  | 70.125 in | 60.125 in | 17.25 in  | 12 in     | 20.25 in  | 20.875 in | 71 in     | 11.3 ft²            | 80.0 lb             |
| PAC1584000      | PAC1584002       | Ford Super-Duty<br>& Dodge RAM | 73.125 in | 63.125 in | 14.25 in  | 9 in      | 20.25 in  | 20.875 in | 74 in     | 9.7 ft²             | 80.5 lb             |
| PAC1585000      | PAC1585002       | Super Deep<br>Fullsize         | 70.125 in | 60.125 in | 19.875 in | 14.625 in | 20.25 in  | 21 in     | 71 in     | 13 ft²              | 83.0 lb             |
| PAC1587000      | PAC1587002       | Compact                        | 60.125 in | 50.125 in | 11.25 in  | 6 in      | 20.25 in  | 20.875 in | 61 in     | 6.1 ft <sup>2</sup> | 69.0 lb             |

| Bright         | Black           | 0:       |           |           |           |          | _        | _         |         | Usable Cu.          | Approx.<br>Shipping |
|----------------|-----------------|----------|-----------|-----------|-----------|----------|----------|-----------|---------|---------------------|---------------------|
| Cat. No.       | Cat. No.        | Size     | Α         | В         | C         | D        | E        | F         | G       | Ft.                 | Wt.                 |
| PAC1589000     | PAC1589002      | Mid-Size | 62.625 in | 25.625 in | 13.625 in | 8.375 in | 20.25 in | 20.875 in | 63.5 in | 8 ft²               | 73.0 lb             |
| Mid-Lid Dual L | id Aluminum Cro | ossovers |           |           |           |          |          |           |         |                     |                     |
| PAC1596000     | _               | Fullsize | 70.125 in | 60.125 in | 14.25 in  | 9 in     | 20.25 in | 20.875 in | 71 in   | 9.2 ft <sup>2</sup> | 62.5 lb             |
| PAC1597000     | _               | Compact  | 60.125 in | 50.125 in | 11.25 in  | 6 in     | 20.25 in | 20.875 in | 61 in   | 6.1 ft <sup>2</sup> | 55 lb               |