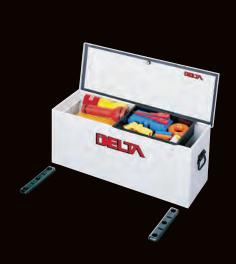

#### **JOBSITE** Heavy-Duty Chests

Steel Body and Lid provide superior security for tools and equipment. Bolt Cutter Proof Locking System protects the padlocks\* inside I2-gauge steel housings. Only the bottoms of the padlocks are exposed. They can not be cut, pulled or pried out.

- \* Padlocks not included.
- Heavy Duty Hinge Is Staked and Welded to Prevent the Pin From Being Driven Out to Break In
- Lifting Handles Are Protected Inside Tall, Deep Recesses to Prevent Pinched Knuckles and Damage
- Heavy Duty Locking Arm Secures the Lid in the Open Position
- Tall Bottom Bolsters for Easily Moving a Loaded Chest with a Forklift
- Rain-Drain Feature in Padlock Housing Prevents Water From Collecting in Box