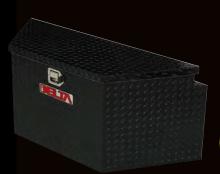

#### **PRO** Limited Edition Truck Boxes

Delta PRO Limited Edition aluminum Truck Box is the cutting edge in truck box design, providing superior security for tools and equipment. The combination of our Gear-Lock™ Dual Rotary Locking System, RSL™ Rigid Structural Lid and our high-Strength Body will resist over 1,000 pounds of prying force to break in. Our Limited Edition Lid Style showcases a unique rounded lid design style which complements the latest in truck body styling, and enhances the appearance of all truck makes and models.

- Gear-Lock™ End-Mounted Push Button Locks Ratchets Lid to Box for Superior Security
- Self Aligning Latch Pins Pivot From Side-To-Side and Lock the Lid Into Gear-Lock™ for Premium Security
- RSL™ Laminated Rigid Structural Lid Bolster for Superior Strength
- Built in Storage Bins on Both Ends for Convenient Small Item Storage
- Heavy-Duty Guards protect the vertical-action gas spring lid lifts and help ensure long-term durability.
- High-Strength Body and Full-Width Lock Console Resist Cargo Damage and Protects the Locking Mechanism
- 4 Compartment Storage Tray Assists with Organization
- Wide Top Box Flanges Provide Extra Strength and Durability
- Lids Lock From Drivers Side and Be Can Opened From Both Sides of Vehicle