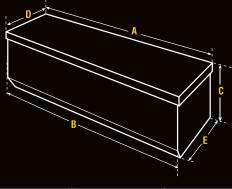

| Cat. No. | Size                                  | A         | В        | С     | D     | E        | F     | G         | Usable Cu.<br>Ft. | Approx.<br>Shipping<br>Wt. |
|----------|---------------------------------------|-----------|----------|-------|-------|----------|-------|-----------|-------------------|----------------------------|
| 1701000  | Deep Super<br>Duty &<br>Fullsize Deep | 71.125 in | 58.75 in | 18 in | 12 in | 20.25 in | 21 in | 72.125 in | 11.9 ft²          | 77.0 lb                    |