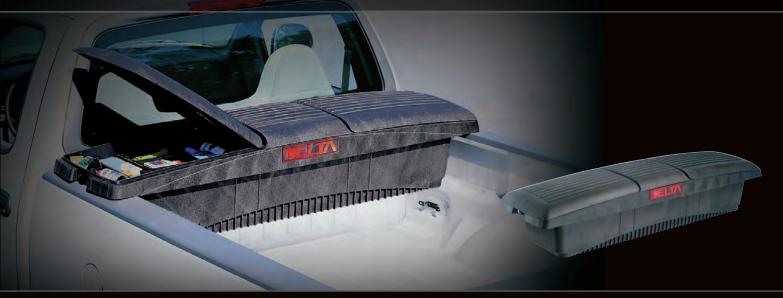

## E E PRO

Delta PRO offers the best and most innovative features in truck storage solutions. Delta PRO Crossovers, Innersides and Chests utilize the Self-Adjusting Gear-Lock™ Dual Rotary Locking System and Self-Aligning Latch Pins to maintain a tight-fitting lid. No adjustments are needed to keep the lid locked down tight. The Gear-Lock™ Locking System, heavily-reinforced lids and high-strength body will resist over 1,000 pounds of prying force to break in. Delta PRO Topside and Underbed Boxes have a 3-Point Locking System that locks the heavily-reinforced doors on both sides and the top for superior security. Delta PRO products are covered by a 3-Year Limited Warranty. \*Contact Customer Service for information on Delta's Keyed Alike Product.

#### **PRO** Limited Edition Truck Boxes

Delta PRO Limited Edition aluminum Truck Box is the cutting edge in truck box design, providing superior security for tools and equipment. The combination of our Gear-Lock™ Dual Rotary Locking System, RSL™ Rigid Structural Lid and our high-Strength Body will resist over 1,000 pounds of prying force to break in. Our Limited Edition Lid Style showcases a unique rounded lid design style which complements the latest in truck body styling, and enhances the appearance of all truck makes and models.

- Gear-Lock™ End-Mounted Push Button Locks Ratchets Lid to Box for Superior Security
- Self Aligning Latch Pins Pivot From Side-To-Side and Lock the Lid Into Gear-Lock™ for Premium Security
- RSL™ Laminated Rigid Structural Lid Bolster for Superior Strength
- Built in Storage Bins on Both Ends for Convenient Small Item Storage
- Heavy-Duty Guards protect the vertical-action gas spring lid lifts and help ensure long-term durability.
- High-Strength Body and Full-Width Lock Console Resist Cargo Damage and Protects the Locking Mechanism
- 4 Compartment Storage Tray Assists with Organization
- Wide Top Box Flanges Provide Extra Strength and Durability
- Lids Lock From Drivers Side and Be Can Opened From Both Sides of Vehicle