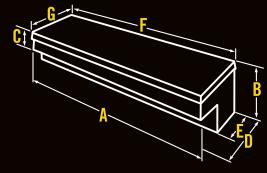

| Cat. No. | Size                                  | A         | В        | С     | D     | E        | F     | G         | Usable Cu.<br>Ft. | Approx.<br>Shipping<br>Wt. |
|----------|---------------------------------------|-----------|----------|-------|-------|----------|-------|-----------|-------------------|----------------------------|
| 1701000  | Deep Super<br>Duty &<br>Fullsize Deep | 71.125 in | 58.75 in | 18 in | 12 in | 20.25 in | 21 in | 72.125 in | 11.9 ft²          | 77.0 lb                    |