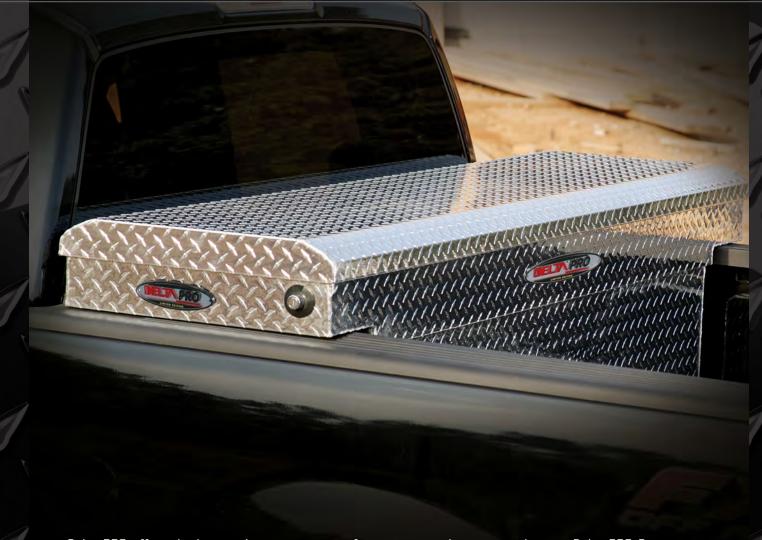

## E E PRO

Delta PRO offers the best and most innovative features in truck storage solutions. Delta PRO Crossovers, Innersides and Chests utilize the Self-Adjusting Gear-Lock™ Dual Rotary Locking System and Self-Aligning Latch Pins to maintain a tight-fitting lid. No adjustments are needed to keep the lid locked down tight. The Gear-Lock™ Locking System, heavily-reinforced lids and high-strength body will resist over 1,000 pounds of prying force to break in. Delta PRO Topside and Underbed Boxes have a 3-Point Locking System that locks the heavily-reinforced doors on both sides and the top for superior security. Delta PRO products are covered by a 3-Year Limited Warranty. \*Contact Customer Service for information on Delta's Keyed Alike Product.

#### **PRO** Aluminum Crossovers

Delta PRO aluminum Crossovers provide superior security for tools and equipment. The combination of our Gear-Lock™ Dual Rotary Locking System, RSL™ Rigid Structural Lid and our high-Strength Body will resist over 1,000 pounds of prying force to break in.