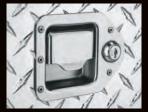

# CHAMPION\*

Delta CHAMPION Truck Boxes are the standard in rugged, weather-resistant truck boxes. These boxes feature Gear-Lock™ paddle handle latch system with RSL™ Lid Design which has an outer shell, an insulating middle layer and a unique reverse beveled edge lid liner. The combination of these three layers creates the strongest, most rigid aluminum lid in its class. To match the strength of the RSL Lid, Delta CHAMPION features a high-strength body with wider top rails. And, new heavy-duty, adjustable lid strikers hold the RSL Lid down tighter. All Delta CHAMPION products are covered by a One-Year Limited Warranty. \*Contact Customer Service for information on Delta's Keyed Alike Product.

#### GHAMPION Gear-Lock™ Crossovers

Delta Champion Gear-Lock Truck Boxes provide superior security and weather-resistance for tools and equipment. The combination of our RSL Rigid Structural Lid, Heavy-Duty adjustable Lid Strikers and High-Strength Body have created the quality standard for truck boxes in its class.