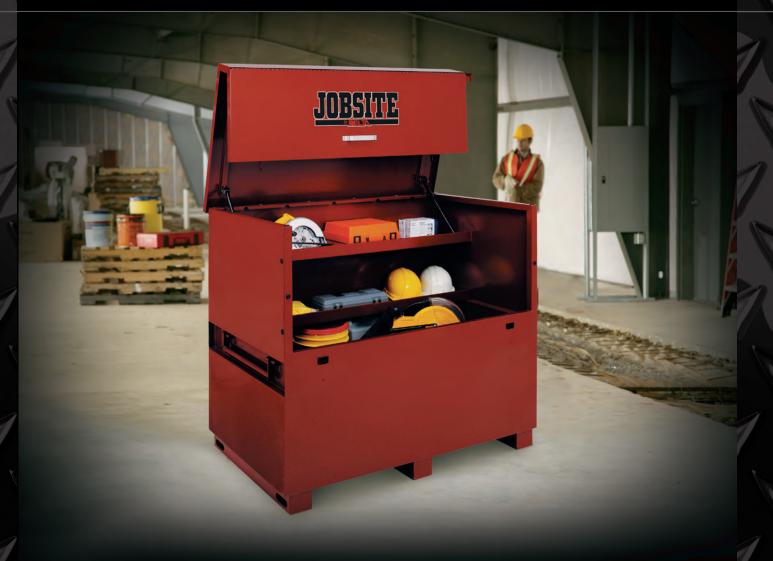

#### **JOBSITE** Heavy-Duty Chests

Steel Body and Lid provide superior security for tools and equipment. Bolt Cutter Proof Locking System protects the padlocks\* inside I2-gauge steel housings. Only the bottoms of the padlocks are exposed. They can not be cut, pulled or pried out.

- \* Padlocks not included.
- Heavy Duty Hinge Is Staked and Welded to Prevent the Pin From Being Driven Out to Break In
- Lifting Handles Are Protected Inside Tall, Deep Recesses to Prevent Pinched Knuckles and Damage
- Heavy Duty Locking Arm Secures the Lid in the Open Position
- Tall Bottom Bolsters for Easily Moving a Loaded Chest with a Forklift
- Rain-Drain Feature in Padlock Housing Prevents Water From Collecting in Box