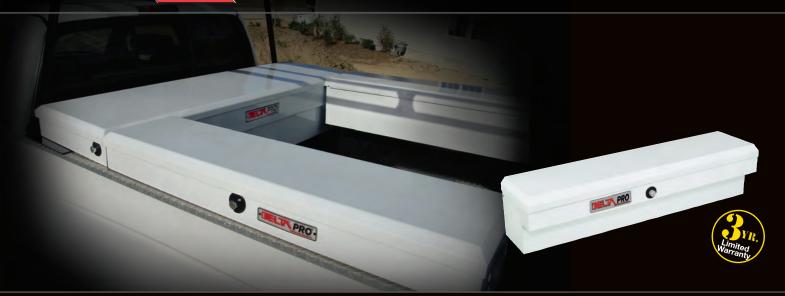

## E E PRO

Delta PRO offers the best and most innovative features in truck storage solutions. Delta PRO Crossovers, Innersides and Chests utilize the Self-Adjusting Gear-Lock™ Dual Rotary Locking System and Self-Aligning Latch Pins to maintain a tight-fitting lid. No adjustments are needed to keep the lid locked down tight. The Gear-Lock™ Locking System, heavily-reinforced lids and high-strength body will resist over 1,000 pounds of prying force to break in. Delta PRO Topside and Underbed Boxes have a 3-Point Locking System that locks the heavily-reinforced doors on both sides and the top for superior security. Delta PRO products are covered by a 3-Year Limited Warranty. \*Contact Customer Service for information on Delta's Keyed Alike Product.

#### **PRO** Limited Edition Truck Boxes

Delta PRO Limited Edition aluminum Truck Box is the cutting edge in truck box design, providing superior security for tools and equipment. The combination of our Gear-Lock™ Dual Rotary Locking System, RSL™ Rigid Structural Lid and our high-Strength Body will resist over 1,000 pounds of prying force to break in. Our Limited Edition Lid Style showcases a unique rounded lid design style which complements the latest in truck body styling, and enhances the appearance of all truck makes and models.

- Gear-Lock™ End-Mounted Push Button Locks Ratchets Lid to Box for Superior Security
- Self Aligning Latch Pins Pivot From Side-To-Side and Lock the Lid Into Gear-Lock™ for Premium Security
- RSL™ Laminated Rigid Structural Lid Bolster for Superior Strength
- Built in Storage Bins on Both Ends for Convenient Small Item Storage
- Heavy-Duty Guards protect the vertical-action gas spring lid lifts and help ensure long-term durability.
- High-Strength Body and Full-Width Lock Console Resist Cargo Damage and Protects the Locking Mechanism
- 4 Compartment Storage Tray Assists with Organization
- Wide Top Box Flanges Provide Extra Strength and Durability
- Lids Lock From Drivers Side and Be Can Opened From Both Sides of Vehicle