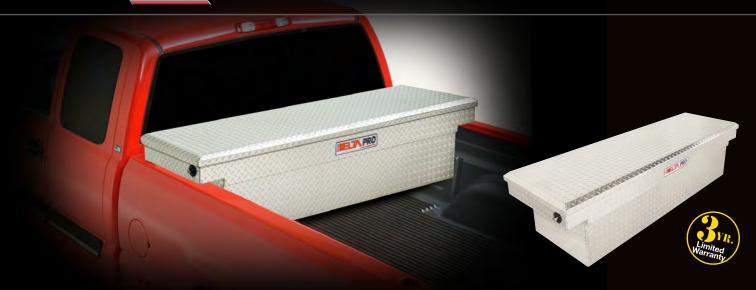

## E E PRO

Delta PRO offers the best and most innovative features in truck storage solutions. Delta PRO Crossovers, Innersides and Chests utilize the Self-Adjusting Gear-Lock™ Dual Rotary Locking System and Self-Aligning Latch Pins to maintain a tight-fitting lid. No adjustments are needed to keep the lid locked down tight. The Gear-Lock™ Locking System, heavily-reinforced lids and high-strength body will resist over 1,000 pounds of prying force to break in. Delta PRO Topside and Underbed Boxes have a 3-Point Locking System that locks the heavily-reinforced doors on both sides and the top for superior security. Delta PRO products are covered by a 3-Year Limited Warranty. \*Contact Customer Service for information on Delta's Keyed Alike Product.

#### **PRO** Limited Edition Truck Boxes

Delta PRO Limited Edition aluminum Truck Box is the cutting edge in truck box design, providing superior security for tools and equipment. The combination of our Gear-Lock™ Dual Rotary Locking System, RSL™ Rigid Structural Lid and our high-Strength Body will resist over 1,000 pounds of prying force to break in. Our Limited Edition Lid Style showcases a unique rounded lid design style which complements the latest in truck body styling, and enhances the appearance of all truck makes and models.

- Gear-Lock™ End-Mounted Push Button Locks Ratchets Lid to Box for Superior Security
- Self Aligning Latch Pins Pivot From Side-To-Side and Lock the Lid Into Gear-Lock™ for Premium Security
- RSL™ Laminated Rigid Structural Lid Bolster for Superior Strength
- Built in Storage Bins on Both Ends for Convenient Small Item Storage
- Heavy-Duty Guards protect the vertical-action gas spring lid lifts and help ensure long-term durability.
- High-Strength Body and Full-Width Lock Console Resist Cargo Damage and Protects the Locking Mechanism
- 4 Compartment Storage Tray Assists with Organization
- Wide Top Box Flanges Provide Extra Strength and Durability
- Lids Lock From Drivers Side and Be Can Opened From Both Sides of Vehicle