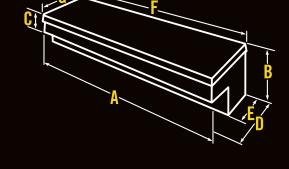

| Cat. No. | Size                                  | A         | В        | С     | D     | E        | F     | G         | Usable Cu.<br>Ft. | Approx.<br>Shipping<br>Wt. |
|----------|---------------------------------------|-----------|----------|-------|-------|----------|-------|-----------|-------------------|----------------------------|
| 1701000  | Deep Super<br>Duty &<br>Fullsize Deep | 71.125 in | 58.75 in | 18 in | 12 in | 20.25 in | 21 in | 72.125 in | 11.9 ft²          | 77.0 lb                    |