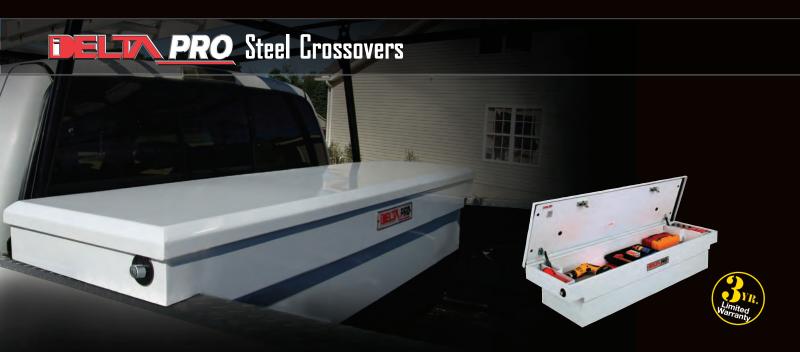

Delta PRO Single Lid and Dual Lid Steel Crossovers provide superior security for tools and equipment. The combination of our Gear-Lock™ System, Reinforced Lids and our high-Strength Body will resist up to 1,000 pounds of prying force to break in..

- Gear-Lock™ Self Adjusting Dual Rotary Lock System Always Latches and Closes for Superior Security
- Self-Aligning Latch Pins Pivot From Side-To-Side to Engage with Gear-Lock™ System. No Adjustment Required
- High-Strength Body Resists Cargo Damage and Protects the Lock System
- End-Mounted Push Buttons Provide Easy Access
- Heavy-Duty Guards on Single Lid Models Protect the Gas Springs and Extend Long Term Durability
- High-Strength, Self-Rising Lids Will Resist Attempted Break-Ins Better Than Other Steel Lids
- Built in Storage Bins on Both Ends and 4-Compartment Sliding Tray for Convenient Small Item Storage
- Tough Armor-Brite® Powder Paint Finish has Superior Rust Resistance