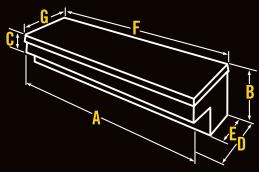

| Cat. No. | Size                                  | A         | В        | С     | D     | E        | F     | G         | Usable Cu.<br>Ft. | Approx.<br>Shipping<br>Wt. |
|----------|---------------------------------------|-----------|----------|-------|-------|----------|-------|-----------|-------------------|----------------------------|
| 1701000  | Deep Super<br>Duty &<br>Fullsize Deep | 71.125 in | 58.75 in | 18 in | 12 in | 20.25 in | 21 in | 72.125 in | 11.9 ft²          | 77.0 lb                    |