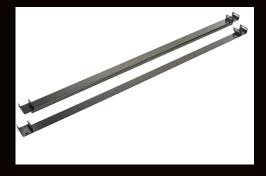

#### KARGO MASTER PRO III Steel Adjustable Ladder Racks

The unique design of the 1,000 lb capacity Steel KargoMaster PRO III Ladder Racks allows the legs to be easily positioned to fit trucks with short or long beds and with standard, extended, or 4-door crew cabs. No cutting is required. The height of these racks can be easily raised to fit trucks with taller cabs.

- Rugged 14" Long mounting Plates distribute the load over a large area.
- Removable Rear Cross Bar for improved access to the bed.
- Rear Grab handles improve safety when loading or unloading the rack or getting to cargo.
- Optional no Drill Clamp-On mounting Plates eliminate drilling holes in the bed wall.
- 4th Cross Bar is available for the extra support of long cargo on Fullsize model L80000.
- Yellow Zinc Dichromate Undercoat and Marine-Grade Powder Coat Epoxy finish provide superior corrosion resistance.

| Cat. No. | Size                                                       | Approx. Shipping Wt. |
|----------|------------------------------------------------------------|----------------------|
| L80000   | 155" Long Ladder Rack Fits ALL Fullsize Trucks             | 150.0 lb             |
| L80020   | 142" Long Ladder Rack Fits ALL Mid-Size and Compact Trucks | 140.0 lb             |