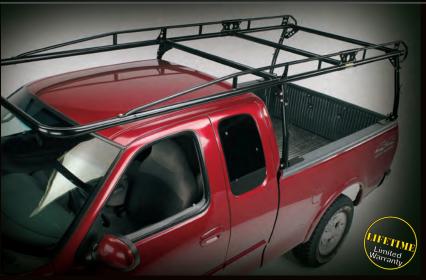

#### KARGO MASTER PRO III Steel Adjustable Ladder Racks

The unique design of the 1,000 lb capacity Steel KargoMaster PRO III Ladder Racks allows the legs to be easily positioned to fit trucks with short or long beds and with standard, extended, or 4-door crew cabs. No cutting is required. The height of these racks can be easily raised to fit trucks with taller cabs.

- Rugged 14" Long mounting Plates distribute the load over a large area.
- Removable Rear Cross Bar for improved access to the bed.
- Rear Grab handles improve safety when loading or unloading the rack or getting to cargo.
- Optional no Drill Clamp-On mounting Plates eliminate drilling holes in the bed wall.
- 4th Cross Bar is available for the extra support of long cargo on Fullsize model L80000.
- Yellow Zinc Dichromate Undercoat and Marine-Grade Powder Coat Epoxy finish provide superior corrosion resistance.

| Cat. No. | Size                                                       | Approx. Shipping Wt. |
|----------|------------------------------------------------------------|----------------------|
| L80000   | 155" Long Ladder Rack Fits ALL Fullsize Trucks             | 150.0 lb             |
| L80020   | 142" Long Ladder Rack Fits ALL Mid-Size and Compact Trucks | 140.0 lb             |