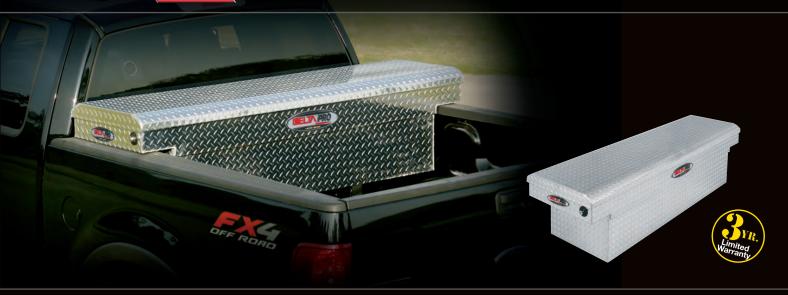

## E E PRO

Delta PRO offers the best and most innovative features in truck storage solutions. Delta PRO Crossovers, Innersides and Chests utilize the Self-Adjusting Gear-Lock™ Dual Rotary Locking System and Self-Aligning Latch Pins to maintain a tight-fitting lid. No adjustments are needed to keep the lid locked down tight. The Gear-Lock™ Locking System, heavily-reinforced lids and high-strength body will resist over 1,000 pounds of prying force to break in. Delta PRO Topside and Underbed Boxes have a 3-Point Locking System that locks the heavily-reinforced doors on both sides and the top for superior security. Delta PRO products are covered by a 3-Year Limited Warranty. \*Contact Customer Service for information on Delta's Keyed Alike Product.

#### **PRO** Limited Edition Truck Boxes

Delta PRO Limited Edition aluminum Truck Box is the cutting edge in truck box design, providing superior security for tools and equipment. The combination of our Gear-Lock™ Dual Rotary Locking System, RSL™ Rigid Structural Lid and our high-Strength Body will resist over 1,000 pounds of prying force to break in. Our Limited Edition Lid Style showcases a unique rounded lid design style which complements the latest in truck body styling, and enhances the appearance of all truck makes and models.

- Gear-Lock™ End-Mounted Push Button Locks Ratchets Lid to Box for Superior Security
- Self Aligning Latch Pins Pivot From Side-To-Side and Lock the Lid Into Gear-Lock™ for Premium Security
- RSL™ Laminated Rigid Structural Lid Bolster for Superior Strength
- Built in Storage Bins on Both Ends for Convenient Small Item Storage
- Heavy-Duty Guards protect the vertical-action gas spring lid lifts and help ensure long-term durability.
- High-Strength Body and Full-Width Lock Console Resist Cargo Damage and Protects the Locking Mechanism
- 4 Compartment Storage Tray Assists with Organization
- Wide Top Box Flanges Provide Extra Strength and Durability
- Lids Lock From Drivers Side and Be Can Opened From Both Sides of Vehicle