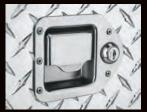

- Gear-Lock™ End-Mounted Push Button Locks Ratchets Lid to Box for Superior Security
- Self Aligning Latch Pins Pivot From Side-To-Side and Lock the Lid Into Gear-Lock™ for Premium Security
- RSL™ Laminated Rigid Structural Lid Bolster for Superior Strength
- Built in Storage Bins on Both Ends for Convenient Small Item Storage
- Heavy-Duty Guards protect the vertical-action gas spring lid lifts and help ensure long-term durability.
- High-Strength Body and Full-Width Lock Console Resist Cargo Damage and Protects the Locking Mechanism
- 4 Compartment Storage Tray Assists with Organization
- Wide Top Box Flanges Provide Extra Strength and Durability
- Lids Lock From Drivers Side and Be Can Opened From Both Sides of Vehicle

- Gear-Lock™ Self-adjusting Dual Rotary Locking System always latches and closes for superior security.
- Self-aligning Latch Pins pivot from side-to-side to engage with the Gear-Lock™ System. no adjustments required.
- High-Strength RSL™ Laminated 3-Layer Rigid Structural Lid is the strongest, most rigid aluminum lid we've tested.
- Reinforced high-Strength Body and Full-Width Lock Console resists cargo damage and protects the lock system.
- Heavy-Duty Guards protect the vertical-action gas spring lid lifts and help ensure long-term durability.
- End-mounted Push Buttons provide easy access. Lid locks and unlocks from either side for security and safety.
- Built-in Storage Bin on both ends and 4-Compartment Sliding Tray for convenient hand tool and small item storage.