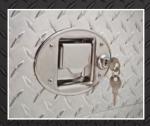

## E E PRO

Delta PRO offers the best and most innovative features in truck storage solutions. Delta PRO Crossovers, Innersides and Chests utilize the Self-Adjusting Gear-Lock™ Dual Rotary Locking System and Self-Aligning Latch Pins to maintain a tight-fitting lid. No adjustments are needed to keep the lid locked down tight. The Gear-Lock™ Locking System, heavily-reinforced lids and high-strength body will resist over 1,000 pounds of prying force to break in. Delta PRO Topside and Underbed Boxes have a 3-Point Locking System that locks the heavily-reinforced doors on both sides and the top for superior security. Delta PRO products are covered by a 3-Year Limited Warranty. \*Contact Customer Service for information on Delta's Keyed Alike Product.

#### **PRO** Limited Edition Truck Boxes

Delta PRO Limited Edition aluminum Truck Box is the cutting edge in truck box design, providing superior security for tools and equipment. The combination of our Gear-Lock™ Dual Rotary Locking System, RSL™ Rigid Structural Lid and our high-Strength Body will resist over 1,000 pounds of prying force to break in. Our Limited Edition Lid Style showcases a unique rounded lid design style which complements the latest in truck body styling, and enhances the appearance of all truck makes and models.

- Gear-Lock™ End-Mounted Push Button Locks Ratchets Lid to Box for Superior Security
- Self Aligning Latch Pins Pivot From Side-To-Side and Lock the Lid Into Gear-Lock™ for Premium Security
- RSL™ Laminated Rigid Structural Lid Bolster for Superior Strength
- Built in Storage Bins on Both Ends for Convenient Small Item Storage
- Heavy-Duty Guards protect the vertical-action gas spring lid lifts and help ensure long-term durability.
- High-Strength Body and Full-Width Lock Console Resist Cargo Damage and Protects the Locking Mechanism
- 4 Compartment Storage Tray Assists with Organization
- Wide Top Box Flanges Provide Extra Strength and Durability
- Lids Lock From Drivers Side and Be Can Opened From Both Sides of Vehicle