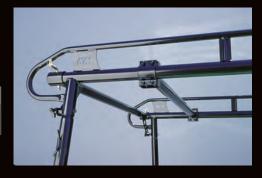

# ARGO ASIER.

KargoMaster offers commercial-duty truck and van racks that are easy-to-install and adjust to your custom needs. All the racks have a yellow zinc dichromate undercoat and tough marine-grade powder coat epoxy finish for superior corrosion resistance and long-term durability. With a full breadth of truck and van racks and accessories, KargoMaster delivers superior fit, durability, and maximum convenience. Plus they have Lifetime Frame Warranty.

#### KARGO MASTER PRO III Steel Adjustable Ladder Racks

The unique design of the 1,000 lb capacity Steel KargoMaster PRO III Ladder Racks allows the legs to be easily positioned to fit trucks with short or long beds and with standard, extended, or 4-door crew cabs. No cutting is required. The height of these racks can be easily raised to fit trucks with taller cabs.

- Rugged 14" Long mounting Plates distribute the load over a large area.
- Removable Rear Cross Bar for improved access to the bed.
- Rear Grab handles improve safety when loading or unloading the rack or getting to cargo.
- Optional no Drill Clamp-On mounting Plates eliminate drilling holes in the bed wall.
- 4th Cross Bar is available for the extra support of long cargo on Fullsize model L80000.
- Yellow Zinc Dichromate Undercoat and Marine-Grade Powder Coat Epoxy finish provide superior corrosion resistance.