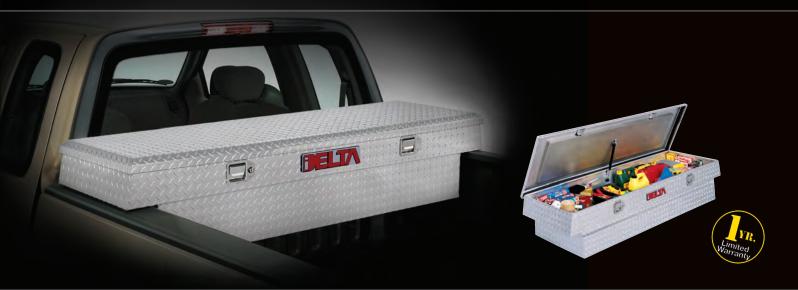

## E E PRO

Delta PRO offers the best and most innovative features in truck storage solutions. Delta PRO Crossovers, Innersides and Chests utilize the Self-Adjusting Gear-Lock™ Dual Rotary Locking System and Self-Aligning Latch Pins to maintain a tight-fitting lid. No adjustments are needed to keep the lid locked down tight. The Gear-Lock™ Locking System, heavily-reinforced lids and high-strength body will resist over 1,000 pounds of prying force to break in. Delta PRO Topside and Underbed Boxes have a 3-Point Locking System that locks the heavily-reinforced doors on both sides and the top for superior security. Delta PRO products are covered by a 3-Year Limited Warranty. \*Contact Customer Service for information on Delta's Keyed Alike Product.

#### **PRO** Limited Edition Truck Boxes

Delta PRO Limited Edition aluminum Truck Box is the cutting edge in truck box design, providing superior security for tools and equipment. The combination of our Gear-Lock™ Dual Rotary Locking System, RSL™ Rigid Structural Lid and our high-Strength Body will resist over 1,000 pounds of prying force to break in. Our Limited Edition Lid Style showcases a unique rounded lid design style which complements the latest in truck body styling, and enhances the appearance of all truck makes and models.