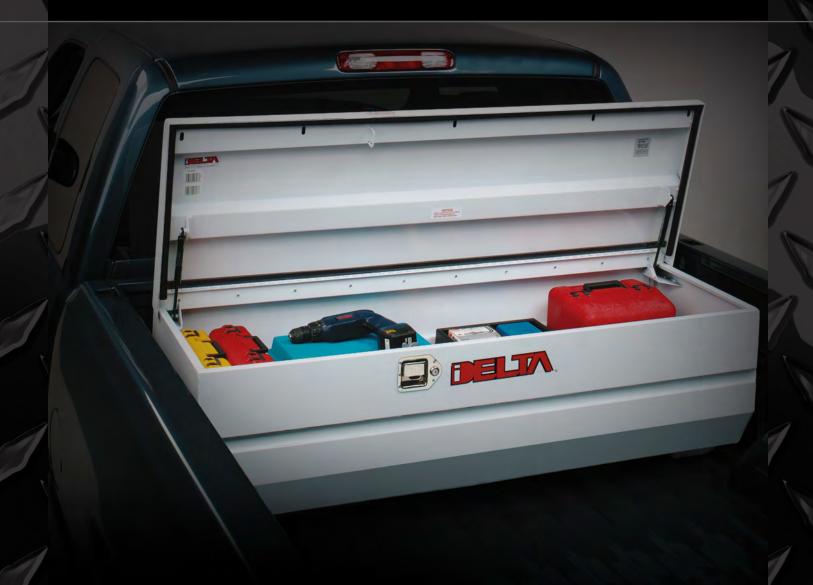

## E E PRO

Delta PRO offers the best and most innovative features in truck storage solutions. Delta PRO Crossovers, Innersides and Chests utilize the Self-Adjusting Gear-Lock™ Dual Rotary Locking System and Self-Aligning Latch Pins to maintain a tight-fitting lid. No adjustments are needed to keep the lid locked down tight. The Gear-Lock™ Locking System, heavily-reinforced lids and high-strength body will resist over 1,000 pounds of prying force to break in. Delta PRO Topside and Underbed Boxes have a 3-Point Locking System that locks the heavily-reinforced doors on both sides and the top for superior security. Delta PRO products are covered by a 3-Year Limited Warranty. \*Contact Customer Service for information on Delta's Keyed Alike Product.

#### **PRO** Limited Edition Truck Boxes

Delta PRO Limited Edition aluminum Truck Box is the cutting edge in truck box design, providing superior security for tools and equipment. The combination of our Gear-Lock™ Dual Rotary Locking System, RSL™ Rigid Structural Lid and our high-Strength Body will resist over 1,000 pounds of prying force to break in. Our Limited Edition Lid Style showcases a unique rounded lid design style which complements the latest in truck body styling, and enhances the appearance of all truck makes and models.

- Gear-Lock™ End-Mounted Push Button Locks Ratchets Lid to Box for Superior Security
- Self Aligning Latch Pins Pivot From Side-To-Side and Lock the Lid Into Gear-Lock™ for Premium Security
- RSL™ Laminated Rigid Structural Lid Bolster for Superior Strength
- Built in Storage Bins on Both Ends for Convenient Small Item Storage
- Heavy-Duty Guards protect the vertical-action gas spring lid lifts and help ensure long-term durability.
- High-Strength Body and Full-Width Lock Console Resist Cargo Damage and Protects the Locking Mechanism
- 4 Compartment Storage Tray Assists with Organization
- Wide Top Box Flanges Provide Extra Strength and Durability
- Lids Lock From Drivers Side and Be Can Opened From Both Sides of Vehicle