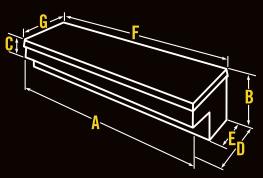

| Cat. No. | Size                                  | A         | В        | С     | D     | E        | F     | G         | Usable Cu.<br>Ft. | Approx.<br>Shipping<br>Wt. |
|----------|---------------------------------------|-----------|----------|-------|-------|----------|-------|-----------|-------------------|----------------------------|
| 1701000  | Deep Super<br>Duty &<br>Fullsize Deep | 71.125 in | 58.75 in | 18 in | 12 in | 20.25 in | 21 in | 72.125 in | 11.9 ft²          | 77.0 lb                    |