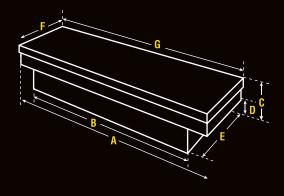

| Cat. No. | Size                                  | A         | В        | С     | D     | E        | F     | G         | Usable Cu.<br>Ft. | Approx.<br>Shipping<br>Wt. |
|----------|---------------------------------------|-----------|----------|-------|-------|----------|-------|-----------|-------------------|----------------------------|
| 1701000  | Deep Super<br>Duty &<br>Fullsize Deep | 71.125 in | 58.75 in | 18 in | 12 in | 20.25 in | 21 in | 72.125 in | 11.9 ft²          | 77.0 lb                    |