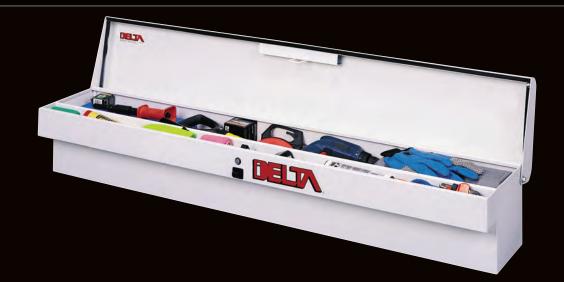

#### **PRO** Limited Edition Truck Boxes

Delta PRO Limited Edition aluminum Truck Box is the cutting edge in truck box design, providing superior security for tools and equipment. The combination of our Gear-Lock™ Dual Rotary Locking System, RSL™ Rigid Structural Lid and our high-Strength Body will resist over 1,000 pounds of prying force to break in. Our Limited Edition Lid Style showcases a unique rounded lid design style which complements the latest in truck body styling, and enhances the appearance of all truck makes and models.

- Gear-Lock™ End-Mounted Push Button Locks Ratchets Lid to Box for Superior Security
- Self Aligning Latch Pins Pivot From Side-To-Side and Lock the Lid Into Gear-Lock™ for Premium Security
- RSL™ Laminated Rigid Structural Lid Bolster for Superior Strength
- Built in Storage Bins on Both Ends for Convenient Small Item Storage
- Heavy-Duty Guards protect the vertical-action gas spring lid lifts and help ensure long-term durability.
- High-Strength Body and Full-Width Lock Console Resist Cargo Damage and Protects the Locking Mechanism
- 4 Compartment Storage Tray Assists with Organization
- Wide Top Box Flanges Provide Extra Strength and Durability
- Lids Lock From Drivers Side and Be Can Opened From Both Sides of Vehicle