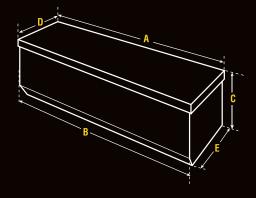

| Cat. No. | Size                                  | A         | В        | С     | D     | E        | F     | G         | Usable Cu.<br>Ft. | Approx.<br>Shipping<br>Wt. |
|----------|---------------------------------------|-----------|----------|-------|-------|----------|-------|-----------|-------------------|----------------------------|
| 1701000  | Deep Super<br>Duty &<br>Fullsize Deep | 71.125 in | 58.75 in | 18 in | 12 in | 20.25 in | 21 in | 72.125 in | 11.9 ft²          | 77.0 lb                    |

| Bright          | Black            |                                |           |           |           |           |           |           |           | Usable Cu.          | Approx.<br>Shipping |
|-----------------|------------------|--------------------------------|-----------|-----------|-----------|-----------|-----------|-----------|-----------|---------------------|---------------------|
| Cat. No.        | Cat. No.         | Size                           | A         | В         | C         | D         | E         | F         | G         | Ft.                 | Wt.                 |
| Low-Profile Sir | ngle Lid Aluminu | ım Crossovers                  |           |           |           |           |           |           |           |                     |                     |
| PAC1357000      | PAC1357002       | Fullsize                       | 70 in     | 60.25 in  | 15.125 in | 12.125 in | 17.875 in | 21 in     | 71.125 in | 9.1 ft <sup>2</sup> | 76.5 lb             |
| Single Lid Alun | ninum Crossove   | rs                             |           |           |           |           |           |           |           |                     |                     |
| PAC1580000      | PAC1580002       | Fullsize                       | 70.125 in | 60.125 in | 14.25 in  | 9 in      | 20.25 in  | 20.875 in | 71 in     | 9.2 ft <sup>2</sup> | 76.5 lb             |
| PAC1582000      | PAC1582002       | Deep Fullsize                  | 70.125 in | 60.125 in | 17.25 in  | 12 in     | 20.25 in  | 20.875 in | 71 in     | 11.3 ft²            | 80.0 lb             |
| PAC1584000      | PAC1584002       | Ford Super-Duty<br>& Dodge RAM | 73.125 in | 63.125 in | 14.25 in  | 9 in      | 20.25 in  | 20.875 in | 74 in     | 9.7 ft²             | 80.5 lb             |
| PAC1585000      | PAC1585002       | Super Deep<br>Fullsize         | 70.125 in | 60.125 in | 19.875 in | 14.625 in | 20.25 in  | 21 in     | 71 in     | 13 ft²              | 83.0 lb             |
| PAC1587000      | PAC1587002       | Compact                        | 60.125 in | 50.125 in | 11.25 in  | 6 in      | 20.25 in  | 20.875 in | 61 in     | 6.1 ft <sup>2</sup> | 69.0 lb             |

| Bright         | Black           | 0:       |           |           |           |          | _        | _         |         | Usable Cu.          | Approx.<br>Shipping |
|----------------|-----------------|----------|-----------|-----------|-----------|----------|----------|-----------|---------|---------------------|---------------------|
| Cat. No.       | Cat. No.        | Size     | Α         | В         | C         | D        | E        | F         | G       | Ft.                 | Wt.                 |
| PAC1589000     | PAC1589002      | Mid-Size | 62.625 in | 25.625 in | 13.625 in | 8.375 in | 20.25 in | 20.875 in | 63.5 in | 8 ft²               | 73.0 lb             |
| Mid-Lid Dual L | id Aluminum Cro | ossovers |           |           |           |          |          |           |         |                     |                     |
| PAC1596000     | _               | Fullsize | 70.125 in | 60.125 in | 14.25 in  | 9 in     | 20.25 in | 20.875 in | 71 in   | 9.2 ft <sup>2</sup> | 62.5 lb             |
| PAC1597000     | _               | Compact  | 60.125 in | 50.125 in | 11.25 in  | 6 in     | 20.25 in | 20.875 in | 61 in   | 6.1 ft <sup>2</sup> | 55 lb               |