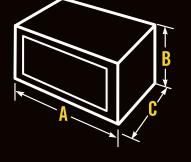

| Cat. No. | Size                                  | A         | В        | С     | D     | E        | F     | G         | Usable Cu.<br>Ft. | Approx.<br>Shipping<br>Wt. |
|----------|---------------------------------------|-----------|----------|-------|-------|----------|-------|-----------|-------------------|----------------------------|
| 1701000  | Deep Super<br>Duty &<br>Fullsize Deep | 71.125 in | 58.75 in | 18 in | 12 in | 20.25 in | 21 in | 72.125 in | 11.9 ft²          | 77.0 lb                    |

| Bright          | Black            |                                |           |           |           |           |           |           |           | Usable Cu.          | Approx.<br>Shipping |
|-----------------|------------------|--------------------------------|-----------|-----------|-----------|-----------|-----------|-----------|-----------|---------------------|---------------------|
| Cat. No.        | Cat. No.         | Size                           | A         | В         | C         | D         | E         | F         | G         | Ft.                 | Wt.                 |
| Low-Profile Sir | ngle Lid Aluminu | ım Crossovers                  |           |           |           |           |           |           |           |                     |                     |
| PAC1357000      | PAC1357002       | Fullsize                       | 70 in     | 60.25 in  | 15.125 in | 12.125 in | 17.875 in | 21 in     | 71.125 in | 9.1 ft <sup>2</sup> | 76.5 lb             |
| Single Lid Alun | ninum Crossove   | rs                             |           |           |           |           |           |           |           |                     |                     |
| PAC1580000      | PAC1580002       | Fullsize                       | 70.125 in | 60.125 in | 14.25 in  | 9 in      | 20.25 in  | 20.875 in | 71 in     | 9.2 ft <sup>2</sup> | 76.5 lb             |
| PAC1582000      | PAC1582002       | Deep Fullsize                  | 70.125 in | 60.125 in | 17.25 in  | 12 in     | 20.25 in  | 20.875 in | 71 in     | 11.3 ft²            | 80.0 lb             |
| PAC1584000      | PAC1584002       | Ford Super-Duty<br>& Dodge RAM | 73.125 in | 63.125 in | 14.25 in  | 9 in      | 20.25 in  | 20.875 in | 74 in     | 9.7 ft²             | 80.5 lb             |
| PAC1585000      | PAC1585002       | Super Deep<br>Fullsize         | 70.125 in | 60.125 in | 19.875 in | 14.625 in | 20.25 in  | 21 in     | 71 in     | 13 ft²              | 83.0 lb             |
| PAC1587000      | PAC1587002       | Compact                        | 60.125 in | 50.125 in | 11.25 in  | 6 in      | 20.25 in  | 20.875 in | 61 in     | 6.1 ft <sup>2</sup> | 69.0 lb             |

| Bright         | Black           | 0:       |           |           |           |          | _        | _         |         | Usable Cu.          | Approx.<br>Shipping |
|----------------|-----------------|----------|-----------|-----------|-----------|----------|----------|-----------|---------|---------------------|---------------------|
| Cat. No.       | Cat. No.        | Size     | Α         | В         | C         | D        | E        | F         | G       | Ft.                 | Wt.                 |
| PAC1589000     | PAC1589002      | Mid-Size | 62.625 in | 25.625 in | 13.625 in | 8.375 in | 20.25 in | 20.875 in | 63.5 in | 8 ft²               | 73.0 lb             |
| Mid-Lid Dual L | id Aluminum Cro | ossovers |           |           |           |          |          |           |         |                     |                     |
| PAC1596000     | _               | Fullsize | 70.125 in | 60.125 in | 14.25 in  | 9 in     | 20.25 in | 20.875 in | 71 in   | 9.2 ft <sup>2</sup> | 62.5 lb             |
| PAC1597000     | _               | Compact  | 60.125 in | 50.125 in | 11.25 in  | 6 in     | 20.25 in | 20.875 in | 61 in   | 6.1 ft <sup>2</sup> | 55 lb               |