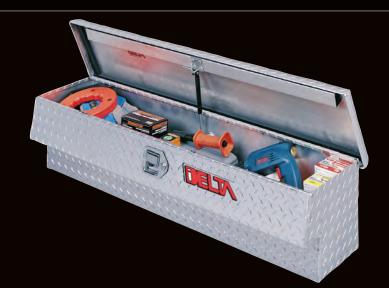

#### **PRO** Limited Edition Truck Boxes

Delta PRO Limited Edition aluminum Truck Box is the cutting edge in truck box design, providing superior security for tools and equipment. The combination of our Gear-Lock™ Dual Rotary Locking System, RSL™ Rigid Structural Lid and our high-Strength Body will resist over 1,000 pounds of prying force to break in. Our Limited Edition Lid Style showcases a unique rounded lid design style which complements the latest in truck body styling, and enhances the appearance of all truck makes and models.

- Gear-Lock™ End-Mounted Push Button Locks Ratchets Lid to Box for Superior Security
- Self Aligning Latch Pins Pivot From Side-To-Side and Lock the Lid Into Gear-Lock™ for Premium Security
- RSL™ Laminated Rigid Structural Lid Bolster for Superior Strength
- Built in Storage Bins on Both Ends for Convenient Small Item Storage
- Heavy-Duty Guards protect the vertical-action gas spring lid lifts and help ensure long-term durability.
- High-Strength Body and Full-Width Lock Console Resist Cargo Damage and Protects the Locking Mechanism
- 4 Compartment Storage Tray Assists with Organization
- Wide Top Box Flanges Provide Extra Strength and Durability
- Lids Lock From Drivers Side and Be Can Opened From Both Sides of Vehicle