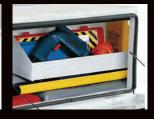

- Gear-Lock™ End-Mounted Push Button Locks Ratchets Lid to Box for Superior Security
- Self Aligning Latch Pins Pivot From Side-To-Side and Lock the Lid Into Gear-Lock™ for Premium Security
- RSL™ Laminated Rigid Structural Lid Bolster for Superior Strength
- Built in Storage Bins on Both Ends for Convenient Small Item Storage
- Heavy-Duty Guards protect the vertical-action gas spring lid lifts and help ensure long-term durability.
- High-Strength Body and Full-Width Lock Console Resist Cargo Damage and Protects the Locking Mechanism
- 4 Compartment Storage Tray Assists with Organization
- Wide Top Box Flanges Provide Extra Strength and Durability
- Lids Lock From Drivers Side and Be Can Opened From Both Sides of Vehicle

- New Gear-Lock™ Push Button Lock Ratchets Lid to Box for Superior Security
- Self Aligning Latch Pins Pivot From Side-To-Side and Lock the Lid Into Gear-Lock™ for Premium Security
- High-Strength Body and Full-Width Lock Console Resist Cargo Damage and Protects the Locking Mechanism
- Self Rising Lids with Dual Gas Spring Lid Lifts for Easy Access
- Tough Armor-Brite® Powder Paint Finish Has Superior Rust Resistance
- RSL™ Laminated Rigid Structural Lid Bolster for Superior Strength
- Built in Front Storage for Convenient Small Item Storage
- Includes Mounting Kit and Supporting Legs with Hardware