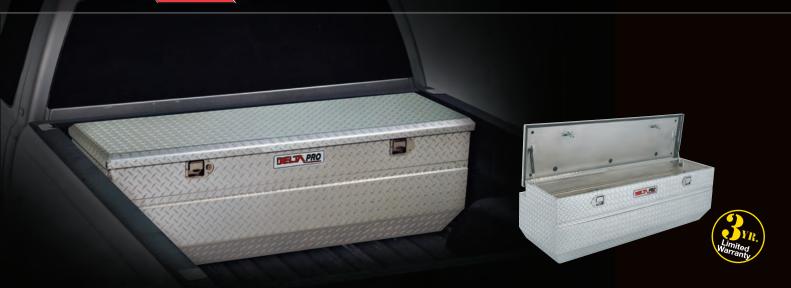

## E E PRO

Delta PRO offers the best and most innovative features in truck storage solutions. Delta PRO Crossovers, Innersides and Chests utilize the Self-Adjusting Gear-Lock™ Dual Rotary Locking System and Self-Aligning Latch Pins to maintain a tight-fitting lid. No adjustments are needed to keep the lid locked down tight. The Gear-Lock™ Locking System, heavily-reinforced lids and high-strength body will resist over 1,000 pounds of prying force to break in. Delta PRO Topside and Underbed Boxes have a 3-Point Locking System that locks the heavily-reinforced doors on both sides and the top for superior security. Delta PRO products are covered by a 3-Year Limited Warranty. \*Contact Customer Service for information on Delta's Keyed Alike Product.