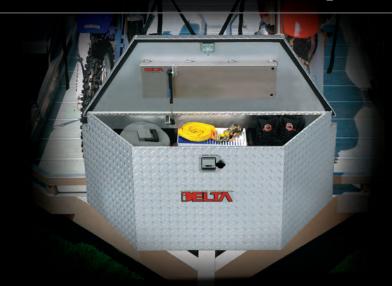

### PRO Aluminum Chests

Delta PRO aluminum Chests provide superior security for tools and equipment. The combination of our Gear-Lock™ Dual Rotary Locking System, RSL™ Rigid Structural Lid and our high-Strength Body will resist over 1,000 pounds of prying force to break in.