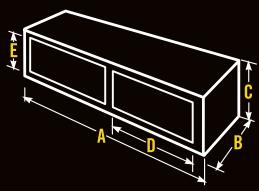

| Bright   | Black    |          |       |       |       |         |          |                      | Approx.      |
|----------|----------|----------|-------|-------|-------|---------|----------|----------------------|--------------|
| Cat. No. | Cat. No. | Size     | A     | В     | C     | D       | E        | Usable Cu. Ft.       | Shipping Wt. |
| 570000   | 570002   | 44" Long | 44 in | 15 in | 17 in | 40 in   | 12.75 in | 5.7 ft <sup>2</sup>  | 32.0 lb      |
| 571000D  | 571002D  | 65" Long | 65 in | 15 in | 17 in | 28.5 in | 12.75 in | 8.5 ft <sup>2</sup>  | 50.0 lb      |
| 572000   | 572002D  | 72" Long | 72 in | 15 in | 17 in | 40 in   | 12.75 in | 9.4 ft <sup>2</sup>  | 55.0 lb      |
| 573000   | 573002   | 88" Long | 88 in | 15 in | 17 in | 40 in   | 12.75 in | 11.5 ft²             | 58.0 lb      |
| 574000D  | 574002D  | 96" Long | 96 in | 15 in | 17 in | 40 in   | 12.75 in | 12.5 ft <sup>2</sup> | 63.0 lb      |