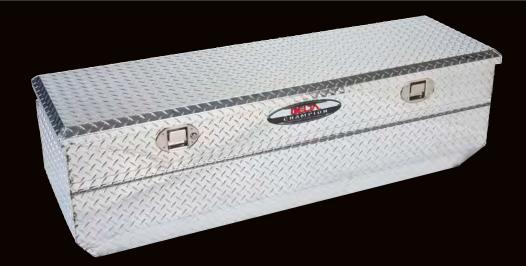

# CHAMPION\*

Delta CHAMPION Truck Boxes are the standard in rugged, weather-resistant truck boxes. These boxes feature Gear-Lock™ paddle handle latch system with RSL™ Lid Design which has an outer shell, an insulating middle layer and a unique reverse beveled edge lid liner. The combination of these three layers creates the strongest, most rigid aluminum lid in its class. To match the strength of the RSL Lid, Delta CHAMPION features a high-strength body with wider top rails. And, new heavy-duty, adjustable lid strikers hold the RSL Lid down tighter. All Delta CHAMPION products are covered by a One-Year Limited Warranty. \*Contact Customer Service for information on Delta's Keyed Alike Product.

#### GHAMPION Gear-Lock™ Crossovers

Delta Champion Gear-Lock Truck Boxes provide superior security and weather-resistance for tools and equipment. The combination of our RSL Rigid Structural Lid, Heavy-Duty adjustable Lid Strikers and High-Strength Body have created the quality standard for truck boxes in its class.