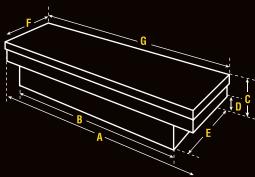

| Cat. No. | Size                                  | A         | В        | С     | D     | E        | F     | G         | Usable Cu.<br>Ft. | Approx.<br>Shipping<br>Wt. |
|----------|---------------------------------------|-----------|----------|-------|-------|----------|-------|-----------|-------------------|----------------------------|
| 1701000  | Deep Super<br>Duty &<br>Fullsize Deep | 71.125 in | 58.75 in | 18 in | 12 in | 20.25 in | 21 in | 72.125 in | 11.9 ft²          | 77.0 lb                    |