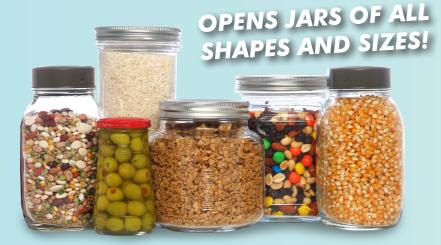

## **Gripper Pads**

Gripper Pads help open those stubborn lids. Great for kitchen, hobby and workshop use. Comes in one size that fits a variety of jars, including mason, sauce, salsa and condiments.