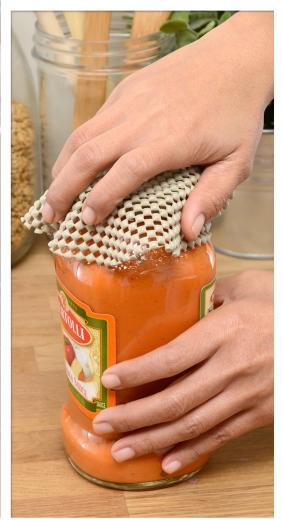

## **Gripper Pads**

Gripper Pads help open those stubborn lids. Great for kitchen, hobby and workshop use. Comes in one size that fits a variety of jars, including mason, sauce, salsa and condiments.

#### 4 Pieces - 5.5"