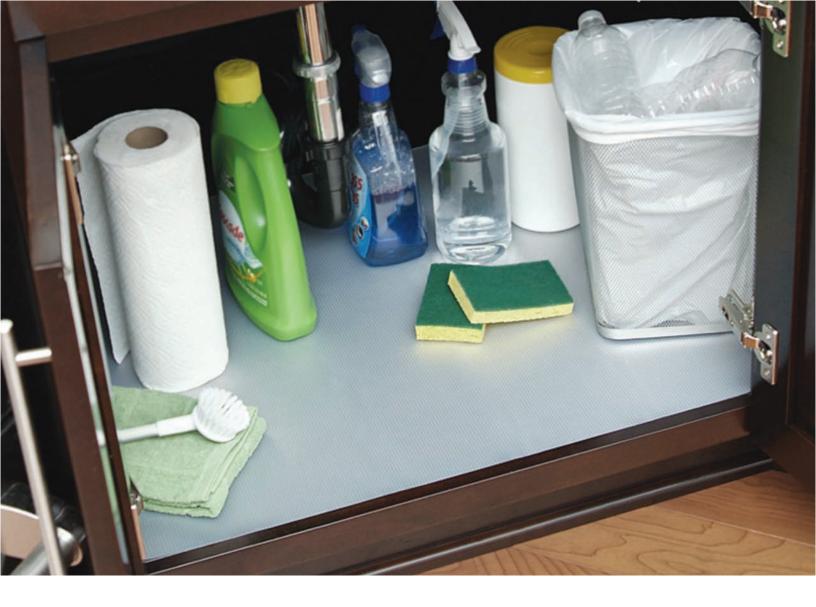

# Under Sink Mat

💿 Durable 🍘 Wipes Clean

Non-Adhesive
Ø Cut to Fit - 24"x48"

Under Sink Mat (Woven Clear) ITEM KTCH-CUSM01-06

(Woven Graphite) ITEM KTCH-CUSM02-06 Protects cabinet base from water-marks, stains, scratches and damage.