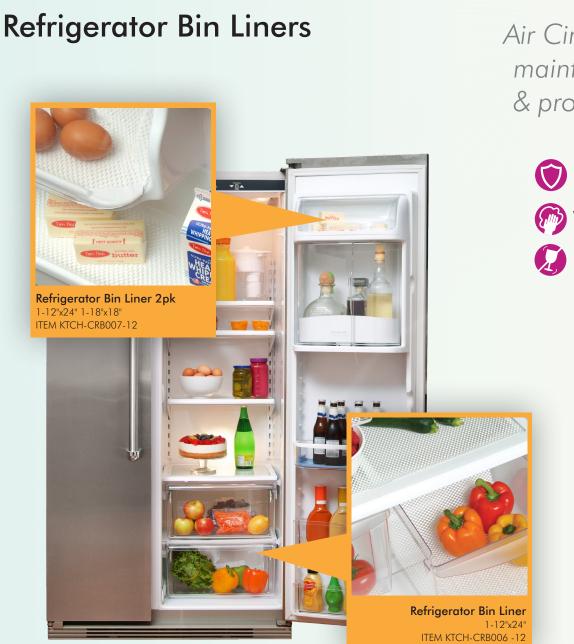

#### **24 Pieces**

(8) Large 10" (8) Medium 6" (8) Small 41/2"

Scratch Free Stacking

🕖 Washable

TAUPE KTCH-CDSA02-06

Air Circulation helps maintain freshness & protect produce.