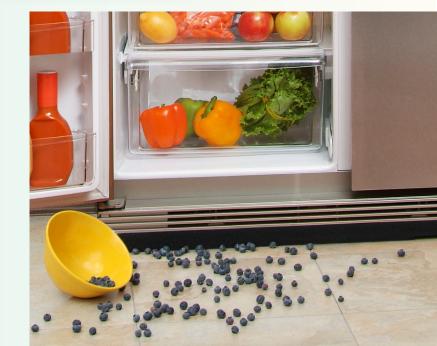

#### **24 Pieces**

(8) Large 10" (8) Medium 6" (8) Small 41/2"

Scratch Free Stacking

🕖 Washable

TAUPE KTCH-CDSA02-06

Air Circulation helps maintain freshness & protect produce.