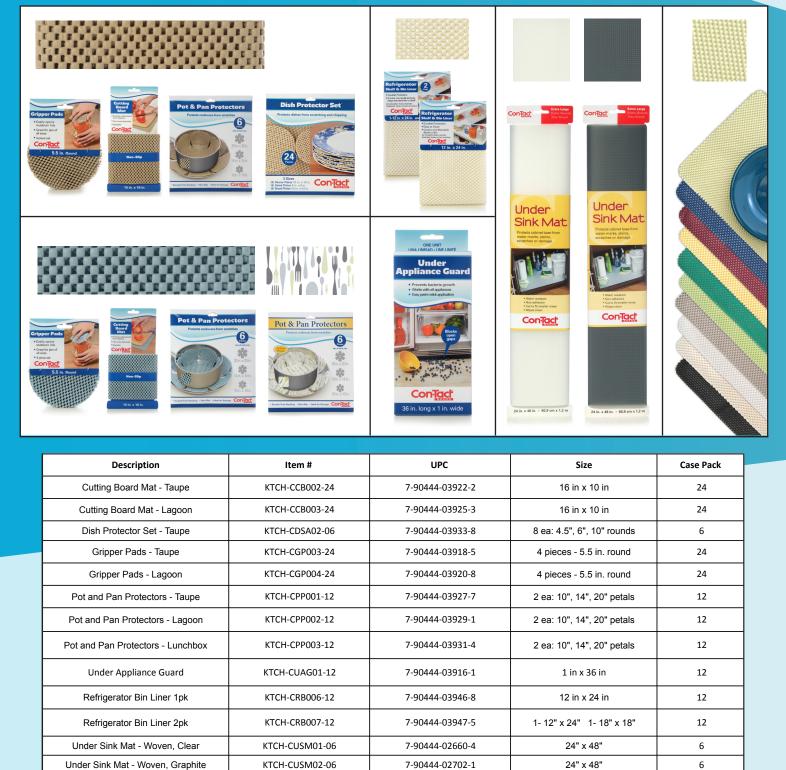

# Kitchen Accessories

Extraordinary Solutions for Ordinary Problems

PREVENTS CUTTING **BOARD FROM** SLIPPING

TAUPE KTCH-CCB002-24

LAGOON KTCH-CCB003-24

#### **Cutting Board Mat** 16"x10"

#### **1** Piece

- 🌮 Trimmable
- Washable
- 🕗 Non-Slip

Trim to any board size!

SERVERSE

1 Piece per pack (16"x10")

# Grip Placemats

#### Non-Slip Protects table tops from scratching Easy hand wash with water

Aloe KTCH-CPM2P-24

Cobalt Blue KTCH-CPM2J-24

**Durable** Lightweight and strong, folds or rolls up for storage Merlot KTCH-CPM2M-24

Lemon Cream KTCH-CPM2K-24

Hunter Green KTCH-CPM50-24

Melon KTCH-CPM38-24

Khaki KTCH-CPM32-24

White KTCH-CPM52-24

Linen KTCH-CPM2N-24

Black KTCH-CPM51-24

## **Gripper Pads**

Gripper Pads help open those stubborn lids. Great for kitchen, hobby and workshop use. Comes in one size that fits a variety of jars, including mason, sauce, salsa and condiments.

#### 4 Pieces - 5.5"

### Pot and Pan Protectors

Preserve your pots and pans from scratches and wear-and-tear from everyday use.

#### **6 Pieces**

(2) Large 20" (2) Medium 14" (2) Small 10"

Scratch Free Stacking

🖗 Washable

Ideal for Storage

Cushioned Grip for a Secure Fit!

TAUPE KTCH-CPP001-12

LAGOON KTCH-CPP002-12 LUNCHBOX KTCH-CPP003-12

## **Dish Protector Set**

Dish Protectors help protect your dinnerware from scratching and chipping. Perfect for dishes that will be moved or stored for special events or holidays. Each package comes with three different sizes that fit most dishes.

#### **24 Pieces**

(8) Large 10" (8) Medium 6" (8) Small 41/2"

Scratch Free Stacking

🕖 Washable

TAUPE KTCH-CDSA02-06

Air Circulation helps maintain freshness & protect produce.

## **Under Appliance Guard**

ITEM KTCH-CUAG01-12

- Prevents bacteria growth
- Works with all appliances
- Easy Peel-n-Stick application

# Under Sink Mat

💿 Durable 🍘 Wipes Clean

Non-Adhesive
Ø Cut to Fit - 24"x48"

Under Sink Mat (Woven Clear) ITEM KTCH-CUSM01-06

(Woven Graphite) ITEM KTCH-CUSM02-06 Protects cabinet base from water-marks, stains, scratches and damage.