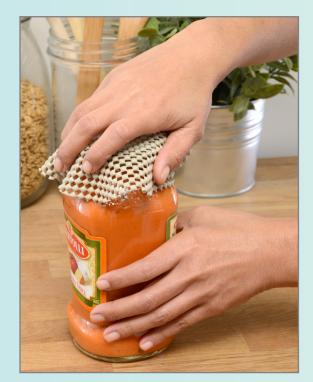

## **Gripper Pads**

Gripper Pads help open those stubborn lids. Great for kitchen, hobby and workshop use. Comes in one size that fits a variety of jars, including mason, sauce, salsa and condiments.

#### 4 Pieces - 5.5"