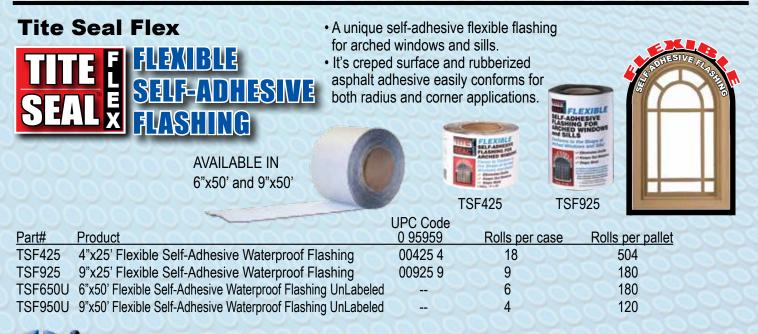

## Tite Seal All Purpose Flashing - NEW TITE ALL PURPOSE SEAL FLASHING

TSAP950

• For use on Valleys, Drip Edges, Chimneys, Skylights, Ridges, Dormers, Windows, Doors, Decks, & more.

| Part# Product                      | 0 95959 | Rolls per case | Rolls per pallet |
|------------------------------------|---------|----------------|------------------|
| TSAP950 9"x50'All Purpose Flashing | 20950 5 | 6              | 150              |