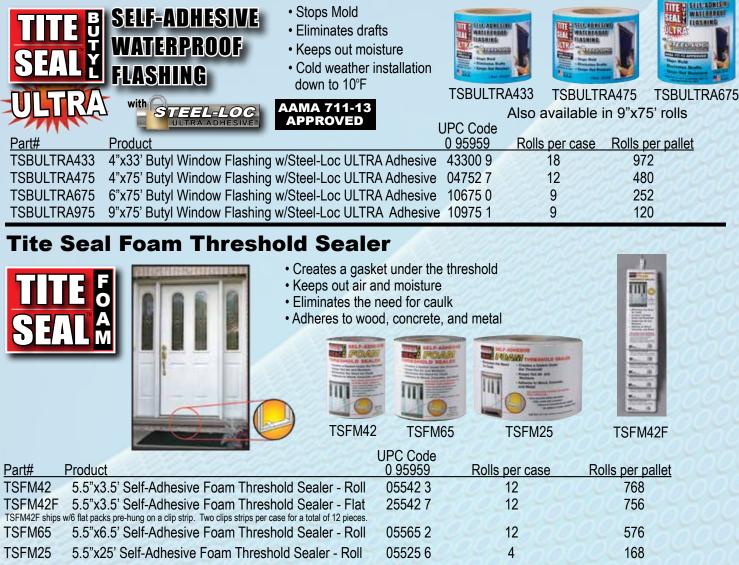

#### **Tite Seal Butyl with Steel Loc Adhesive**

COFAIR PRODUCTS, INC.

**TSB433** 

TSB475 TSB675 to available in 9"x75' rolls

| BUT           | VL ADHESIVE                                       | UPC Code | Also ava       | ilable in 9"x75' rolls |  |
|---------------|---------------------------------------------------|----------|----------------|------------------------|--|
| Part#         | Product                                           | 0 95959  | Rolls per case | Rolls per pallet       |  |
| <b>TSB433</b> | 4"x33' Butyl Window Flashing w/Steel-Loc Adhesive | 04332 1  | 18             | 972                    |  |
| TSB475        | 4"x75' Butyl Window Flashing w/Steel-Loc Adhesive | 47500 9  | 12             | 480                    |  |
| <b>TSB675</b> | 6"x75' Butyl Window Flashing w/Steel-Loc Adhesive | 67500 3  | 9              | 252                    |  |
| TSB975        | 9"x75' Butyl Window Flashing w/Steel-Loc Adhesive | 00975 4  | 9              | 120                    |  |

## Tite Seal ULTRA with Steel Loc Adhesive - NEW