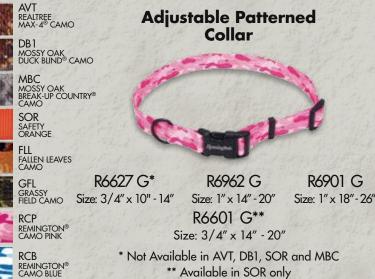

#### **Blaze Adjustable Patterned Collars**

Size: 1" x 14" - 20"

R6921 G Size: 1" x 18" - 26"

Available in RTO and RTP

RTP REMINGTON® TREES

5

R1910 G Sizes: MED (18 - 50 lbs.), LRG (over 50 lbs.)