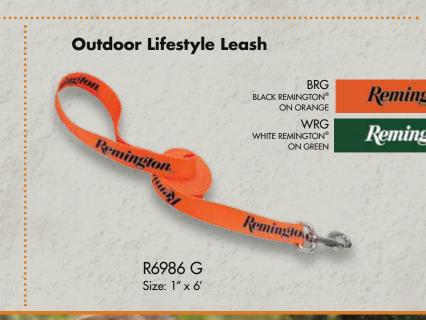

### EXPLORE THE OUTDOORS

SUPPORTING THE OUTDOOR TRADITION WITH ACCESSORIES FOR SPORTING DOGS

R6941 G

Size: 1" x 18" - 26"

**Outdoor Lifestyle Collar** 

R6982 G R6981 G Size: 1" x 14" - 20" Size: 1" x 18" - 26"