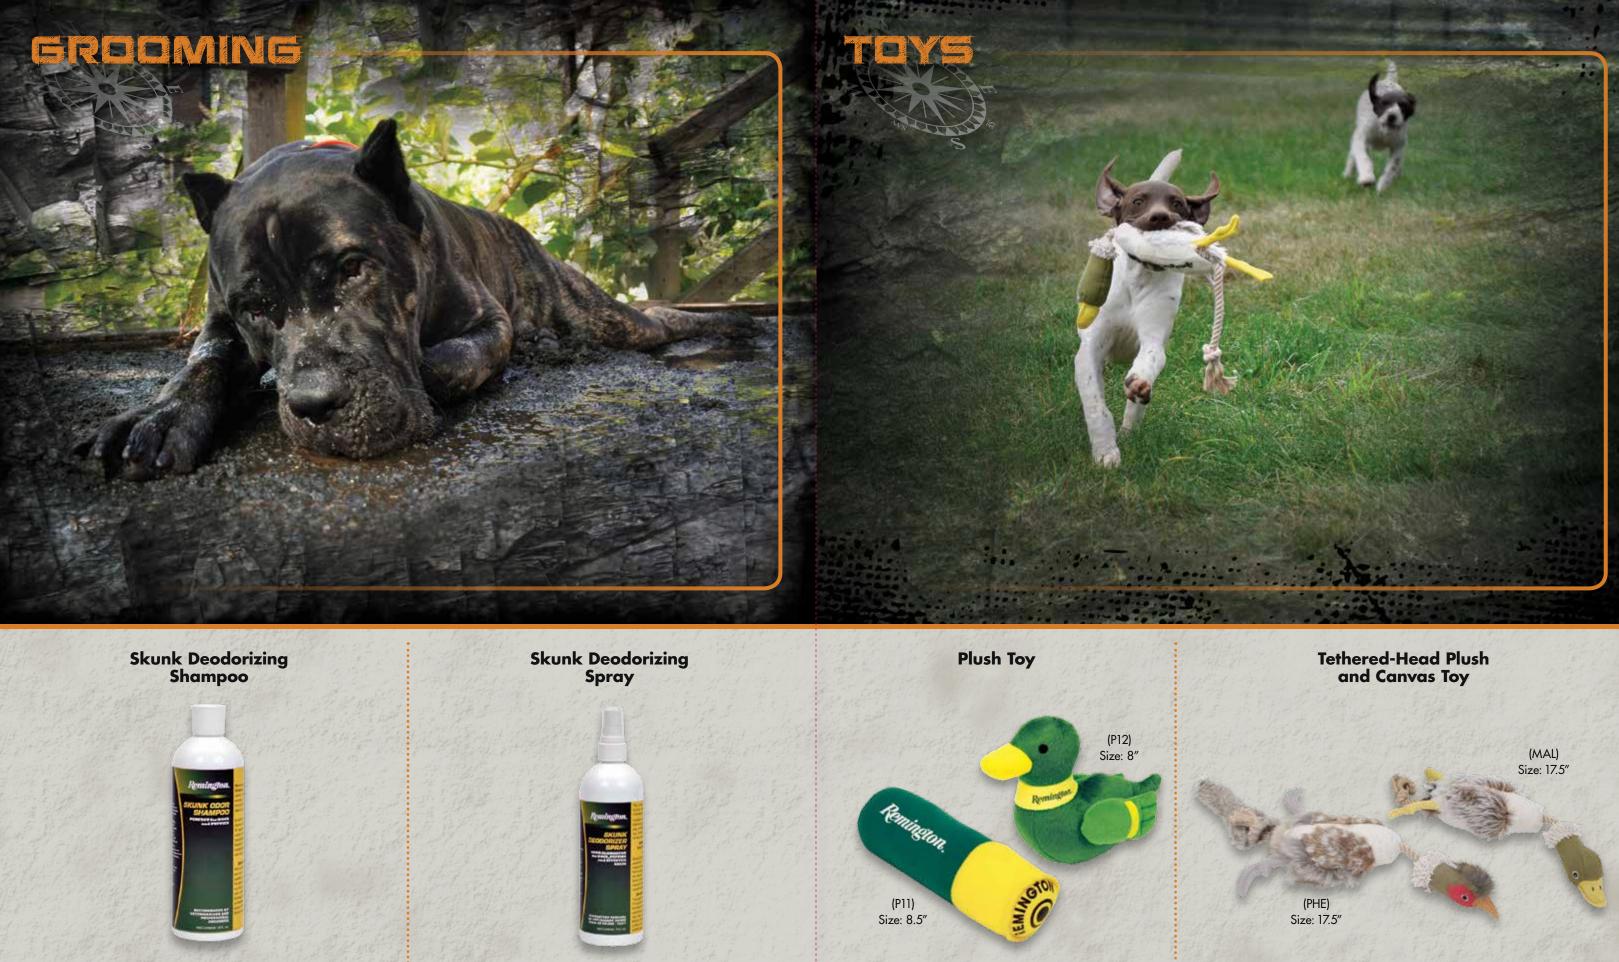

r

(MAL)

R1860 G (SML) R1861 G (MED) R1862 G (LRG)

> Foam Dummy Trainer

> > (W-B or WHT)

R1875 G Size: 2" x 9"

1

9



## TRAINING

#### **VINYL DUMMIES**

- GROOVES ALLOW FOR EASY PICK UP AND A BETTER GRIP
- FEATURES A PLUG FOR EASY INFLATION OR DEFLATION

#### **CANVAS DUMMIES**

- FLOATABLE & RETRIEVABLE
- CAN BE USED WITH SCENTS



### - DURABLE SEAMS AND CLEAN-CUT FINISHES TO PREVENT EASY TEARS AND FRAYING





R1575 G - Shrill tone that carries well in marshes and fields

#### Professional Silent Whistle

#### R1574 G - Adjustable tone that carries 500 feet

#### **Pro Field Training Bag**

R1880 G

Deluxe Multi-Function Compass/Thermometer Whistle with Pea

R1577 G

Jet Whistle

(GRN)

R1579 G - Top vents to prevent muffling - High-pitched tone for close proximity training 13



R6204 G Size: 16 oz.

R6203 G Size: 16 oz.

R8400 G

R8403 G