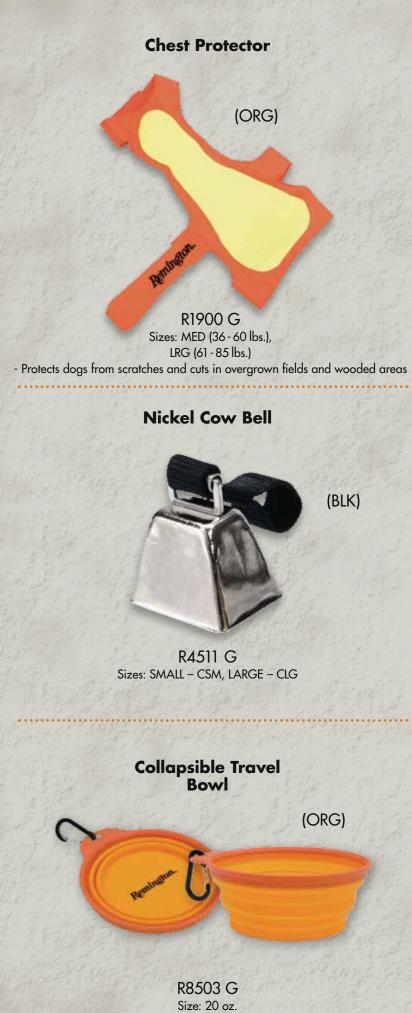

#### **Blaze Adjustable Patterned Collars**

Size: 1" x 14" - 20"

R6921 G Size: 1" x 18" - 26"

Available in RTO and RTP

RTP REMINGTON® TREES

5

R1910 G Sizes: MED (18 - 50 lbs.), LRG (over 50 lbs.)

#### **Stainless Steel Bowl**

(SSL)

 R8532 G
 R8564 G

 Size: 32 oz.
 Size: 64 oz.

#### Heavy Cable Tie Out with Brass Plated Snaps

R9061 G R9062 G Size: 20' Size: 30'