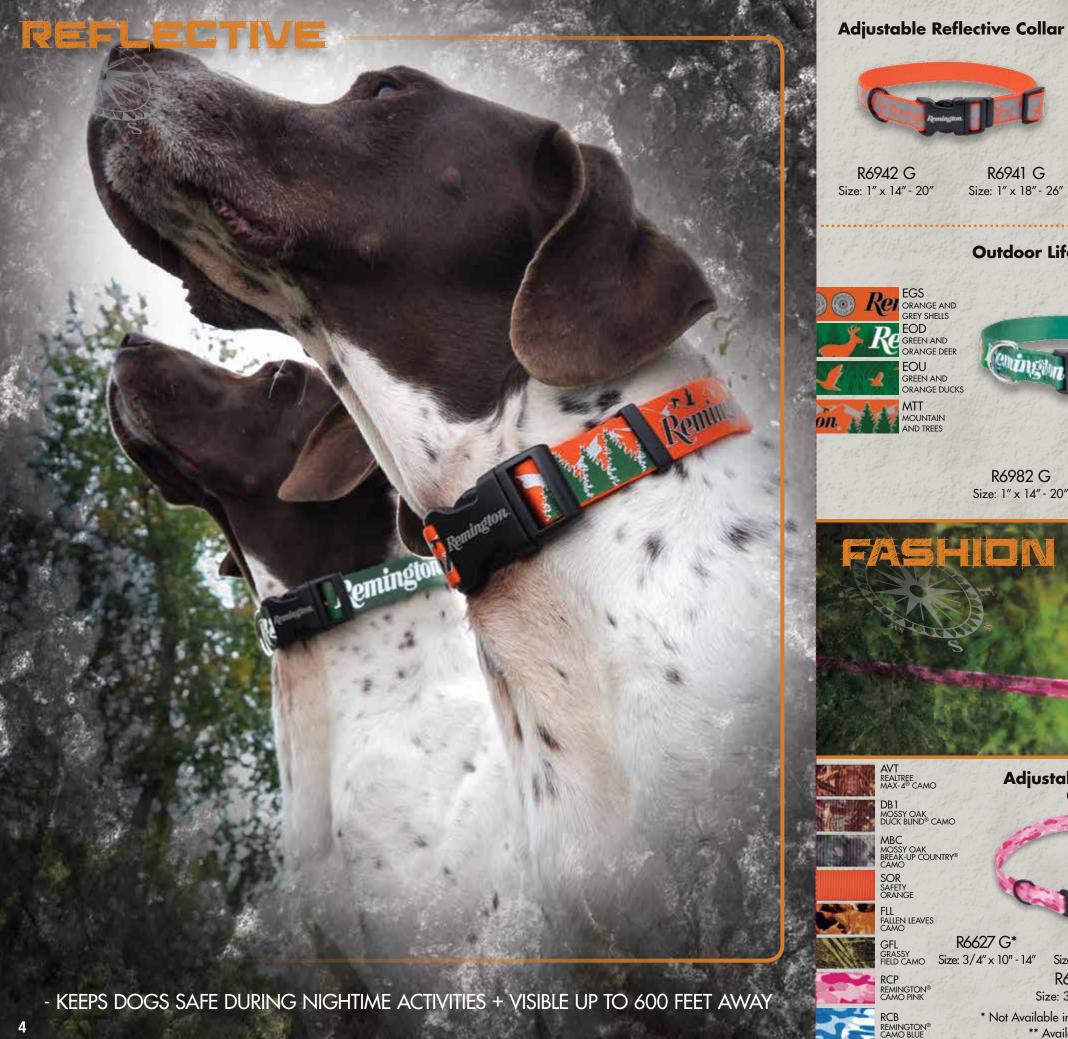

### EXPLORE THE OUTDOORS

SUPPORTING THE OUTDOOR TRADITION WITH ACCESSORIES FOR SPORTING DOGS

R6941 G

Size: 1" x 18" - 26"

**Outdoor Lifestyle Collar** 

R6982 G R6981 G Size: 1" x 14" - 20" Size: 1" x 18" - 26"

#### **Blaze Adjustable Patterned Collars**

Size: 1" x 14" - 20"

R6921 G Size: 1" x 18" - 26"

Available in RTO and RTP

RTP REMINGTON® TREES

5

R1910 G Sizes: MED (18 - 50 lbs.), LRG (over 50 lbs.)