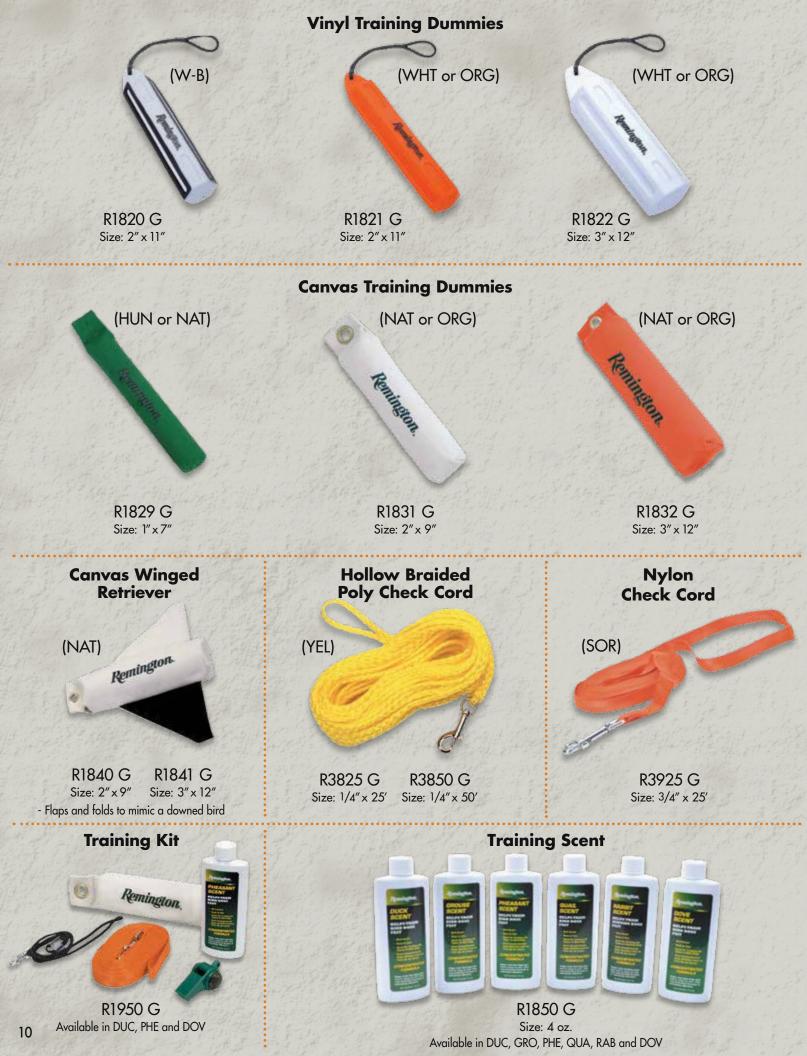

#### **VINYL DUMMIES**

- GROOVES ALLOW FOR EASY PICK UP AND A BETTER GRIP
- FEATURES A PLUG FOR EASY INFLATION OR DEFLATION

#### **CANVAS DUMMIES**

- FLOATABLE & RETRIEVABLE
- CAN BE USED WITH SCENTS

### - DURABLE SEAMS AND CLEAN-CUT FINISHES TO PREVENT EASY TEARS AND FRAYING

R1575 G - Shrill tone that carries well in marshes and fields