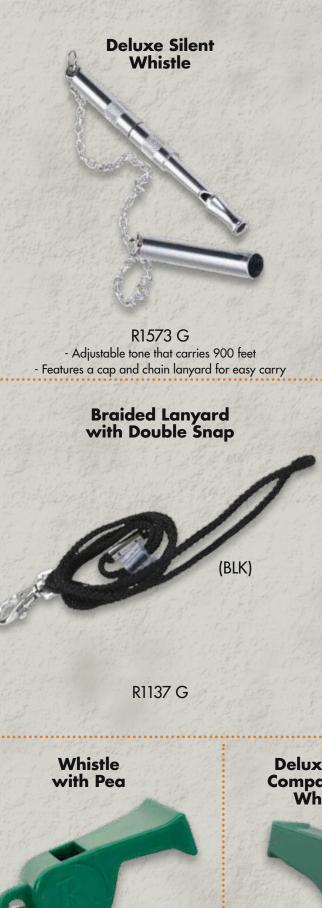

### - DURABLE SEAMS AND CLEAN-CUT FINISHES TO PREVENT EASY TEARS AND FRAYING

R1575 G - Shrill tone that carries well in marshes and fields

#### Professional Silent Whistle

#### R1574 G - Adjustable tone that carries 500 feet