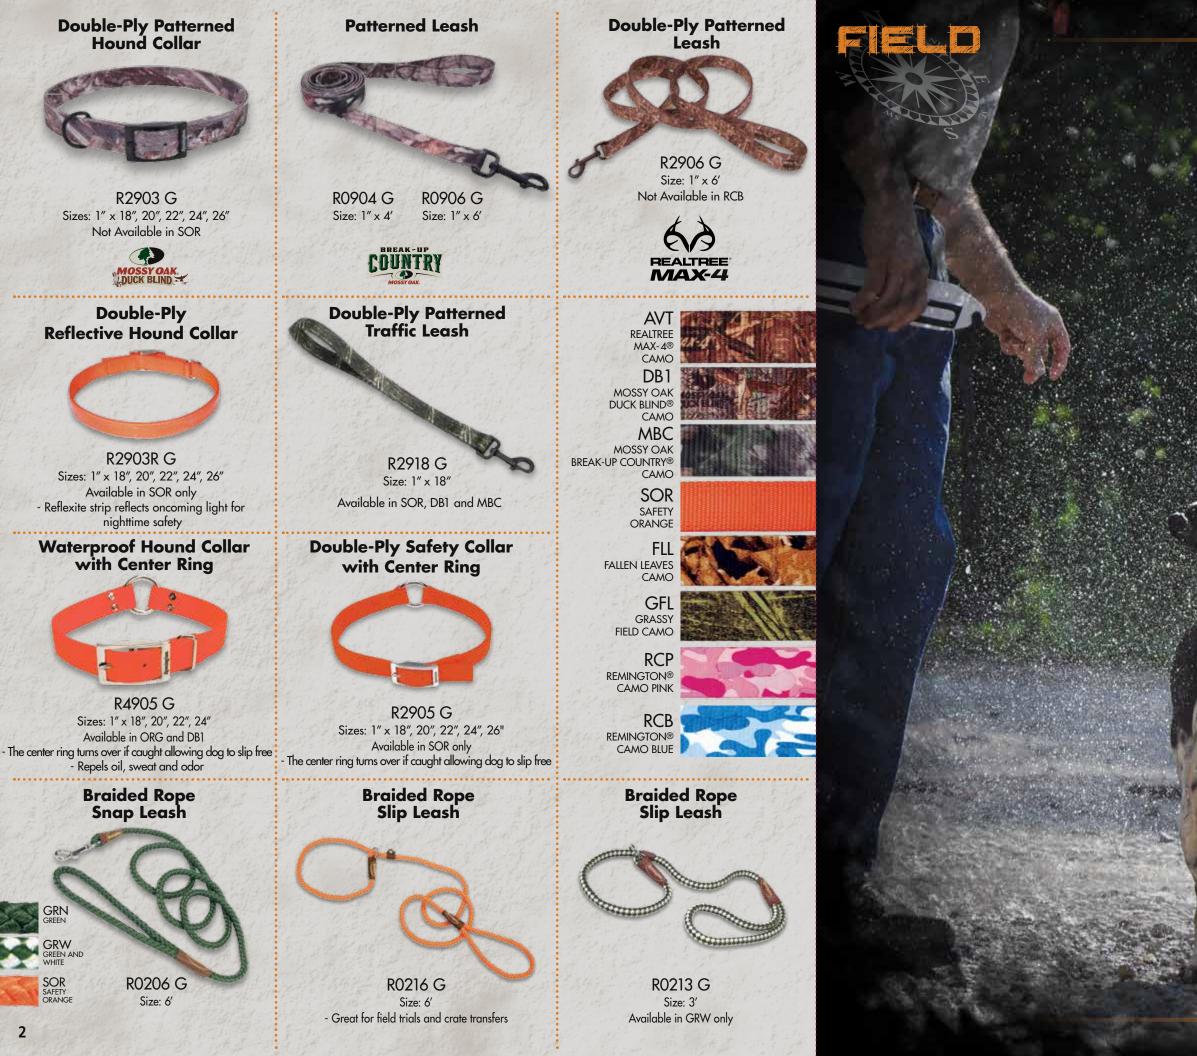

#### **Blaze Adjustable Patterned Collars**

Size: 1" x 14" - 20"

R6921 G Size: 1" x 18" - 26"

Available in RTO and RTP

RTP REMINGTON® TREES

5

R1910 G Sizes: MED (18 - 50 lbs.), LRG (over 50 lbs.)