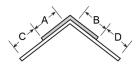

### **Product Data & Ordering Information**

Material: Dimensions:

. 0.0125" min. thickness, galvanized coating ons: See table below - 50 pieces/carton

|       |               | 7.   | D    | C    | U    | Wt./Ctn. |
|-------|---------------|------|------|------|------|----------|
| P2I S | tandard Angle | 3/8" | 3/8" | 5/8" | 5/8" | 26 lbs   |