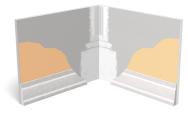

# Paper-Faced Inside Corner Bead (P2I)

**Paper-Faced Beads & Trims** 

Platinum® tape-on inside 90° paper-faced corner bead provides very straight and precise inside corners. The rigid steel-reinforced inside corners provide a durable guide to achieve exceptionally straight and sharp inside corners. Paper-faced inside corners are embedded in joint compound and pressed firmly into place. Excess compound is removed with a drywall knife.