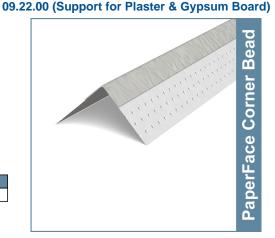

# Paper-Faced Inside Corner Bead (P2I)

**Paper-Faced Beads & Trims** 

Platinum® tape-on inside 90° paper-faced corner bead provides very straight and precise inside corners. The rigid steel-reinforced inside corners provide a durable guide to achieve exceptionally straight and sharp inside corners. Paper-faced inside corners are embedded in joint compound and pressed firmly into place. Excess compound is removed with a drywall knife.