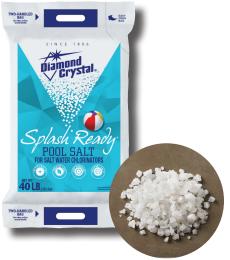

## Diamond Crystal® Splash Ready® Pool Salt

## Bring the feeling of fun to your customer's pool!

Whether your goal is fun and togetherness or pure relaxation, Diamond Crystal® Splash Ready® Pool Salt dissolves quickly to either get you and your guests back in the pool faster for some fun, or back to relaxing while floating on your raft.

High purity salt like Diamond Crystal® Splash Ready® Pool Salt is recommended by manufacturers of salt water chlorinators for pools.

- Water less salty than a human teardrop.
- Over 99% salt purity levels.
- Naturally free of additives.
- A safe alternative to chemical pool chlorine, providing the same level of clean at a lower chlorine level.
- Over 99.8% soluble, dissolving quickly and evenly to get you and your guests back into the pool faster.

Product appearance may vary slightly based on production location.

40 lb. UPC

We welcome your questions and comments. Please call us at 1-888-385-7258 (SALT) or visit us online at www.diamondcrystalsalt.com.