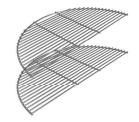

# **EGGspander System** for an XLarge EGG

Unleash your culinary creativity with the ultimate expansion system for the Big Green Egg!
The **NEW** Big Green Egg EGGspander System facilitates an extensive variety of cooking setups to easily utilize the full versatility of the XLarge EGG.





**5 Piece EGGspander Kit** Item Code: 121226

Easily configure the EGGspander Kit for:

- convEGGtor basket
- Multi-level direct and indirect
- Multi-tier cooking racks
- Two stainless half grids
- Direct "Cowboy Style" lower rack



convEGGtor Basket



Kit includes one 2-Piece Multi-Level Rack, one 1-Piece convEGGtor Basket and two Stainless Half Grids.



2-Piece Multi-Level Rack (121219)



convEGGtor Basket (121196)



Stainless Steel Half Grids (121202)

Other EGGspander Kit pieces and EGGcessories available separately.





### **EGGspander System** Components

#### 2-Piece Multi-Level Rack Item Code: 121219

- Elevated sliding cooking grid with 6.5 in (16 cm) clearance for easy access
- Reverses for low-level "Cowboy Style" grilling
- Designed to connect to existing cooking grid
- Starter component for the EGGspander System; works with the 1 Piece convEGGtor basket



### 1-Piece convEGGtor Basket Item Code: 121196

- Easy placement or removal of convEGGtor
- Multi-level direct and indirect
- · Raised grid cooking
- Starter component for the EGGspander System; works with the 2 Piece Multi-Level Rack





#### Stainless Steel Half Grid

• 304 Stainless Steel





#### Perforated Half Grid

• Non-Stic