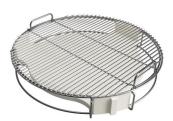

### 1-Piece convEGGtor Basket Item Code: 121196

- Easy placement or removal of convEGGtor
- Multi-level direct and indirect
- · Raised grid cooking
- Starter component for the EGGspander System; works with the 2 Piece Multi-Level Rack