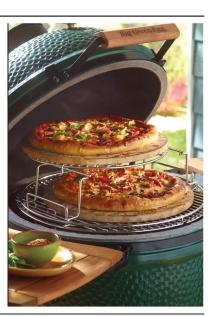

#### 2-Piece Multi-Level Rack Item Code: 121219

- Elevated sliding cooking grid with 6.5 in (16 cm) clearance for easy access
- Reverses for low-level "Cowboy Style" grilling
- Designed to connect to existing cooking grid
- Starter component for the EGGspander System; works with the 1 Piece convEGGtor basket