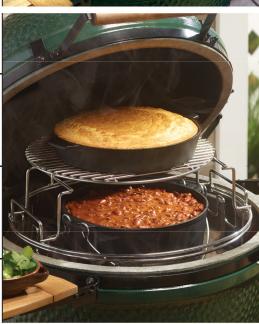

#### 2-Piece Multi-Level Rack Item Code: 121219

- Elevated sliding cooking grid with 6.5 in (16 cm) clearance for easy access
- Reverses for low-level "Cowboy Style" grilling
- Designed to connect to existing cooking grid
- Starter component for the EGGspander System; works with the 1 Piece convEGGtor basket

### 1-Piece convEGGtor Basket Item Code: 121196

- Easy placement or removal of convEGGtor
- Multi-level direct and indirect
- · Raised grid cooking
- Starter component for the EGGspander System; works with the 2 Piece Multi-Level Rack