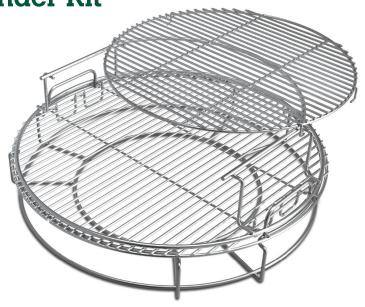

**5 Piece EGGspander Kit** Item Code: 121226

Easily configure the EGGspander Kit for:

- convEGGtor basket
- Multi-level direct and indirect
- Multi-tier cooking racks
- Two stainless half grids
- Direct "Cowboy Style" lower rack

convEGGtor Basket

Kit includes one 2-Piece Multi-Level Rack, one 1-Piece convEGGtor Basket and two Stainless Half Grids.

2-Piece Multi-Level Rack (121219)

convEGGtor Basket (121196)

Stainless Steel Half Grids (121202)