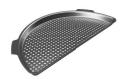

eel Half Grids (121202)

Other EGGspander Kit pieces and EGGcessories available separately.





### **EGGspander System** Components

#### 2-Piece Multi-Level Rack Item Code: 121219

- Elevated sliding cooking grid with 6.5 in (16 cm) clearance for easy access
- Reverses for low-level "Cowboy Style" grilling
- Designed to connect to existing cooking grid
- Starter component for the EGGspander System; works with the 1 Piece convEGGtor basket



### 1-Piece convEGGtor Basket Item Code: 121196

- Easy placement or removal of convEGGtor
- Multi-level direct and indirect
- · Raised grid cooking
- Starter component for the EGGspander System; works with the 2 Piece Multi-Level Rack





#### Stainless Steel Half Grid

• 304 Stainless Steel





#### Perforated Half Grid

• Non-Stick Aluminum





#### Half Moon convEGGtor

• Big Green Egg Ceramics for multi-zone cooking

Item Code: 121820



#### Cast Iron Half Grid

• Heavy-Duty Cast Iron





Item Code: 121233

• Heavy-Duty Cast Iron



Item Code: 116406

#### Carbon Steel Wok

• Includes a Bamboo Spatula











## EGGspander System 🔊