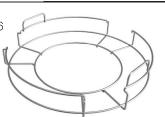

### 1-Piece convEGGtor Basket Item Code: 121196

- Easy placement or removal of convEGGtor
- Multi-level direct and indirect
- · Raised grid cooking
- Starter component for the EGGspander System; works with the 2 Piece Multi-Level Rack