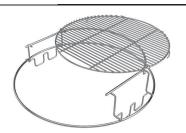

convEGGtor Basket

Kit includes one 2-Piece Multi-Level Rack, one 1-Piece convEGGtor Basket and two Stainless Half Grids.

2-Piece Multi-Level Rack (121219)

convEGGtor Basket (121196)

Stainless Steel Half Grids (121202)