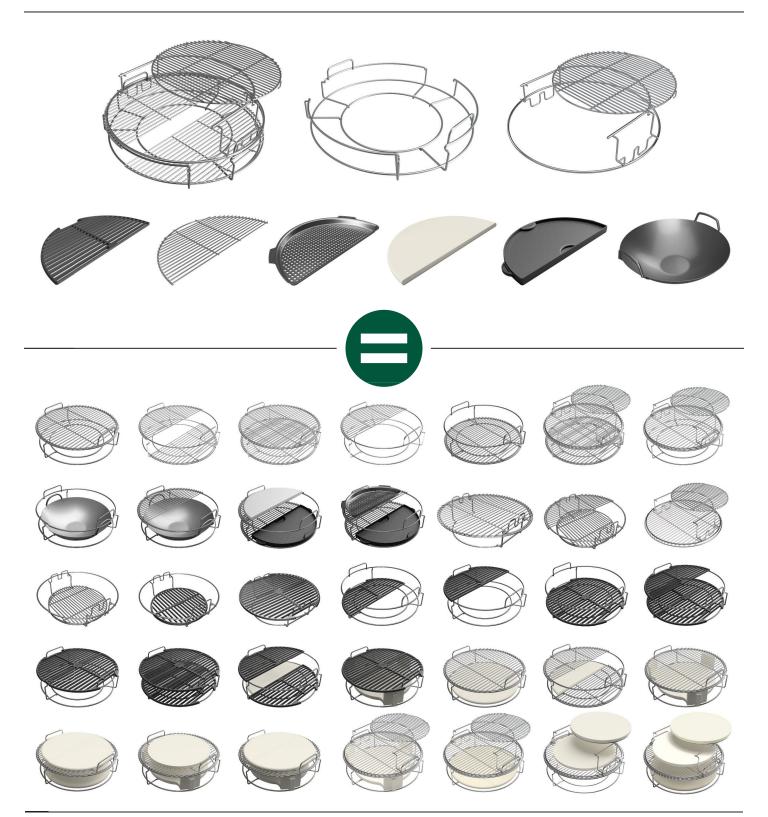

**5 Piece EGGspander Kit** Item Code: 121226

Easily configure the EGGspander Kit for:

- convEGGtor basket
- Multi-level direct and indirect
- Multi-tier cooking racks
- Two stainless half grids
- Direct "Cowboy Style" lower rack

convEGGtor Basket

Kit includes one 2-Piece Multi-Level Rack, one 1-Piece convEGGtor Basket and two Stainless Half Grids.

2-Piece Multi-Level Rack (121219)

convEGGtor Basket (121196)

Stainless Steel Half Grids (121202)

### **EGGspander System** Components

#### 2-Piece Multi-Level Rack Item Code: 121219

- Elevated sliding cooking grid with 6.5 in (16 cm) clearance for easy access
- Reverses for low-level "Cowboy Style" grilling
- Designed to connect to existing cooking grid
- Starter component for the EGGspander System; works with the 1 Piece convEGGtor basket

### 1-Piece convEGGtor Basket Item Code: 121196

- Easy placement or removal of convEGGtor
- Multi-level direct and indirect
- · Raised grid cooking
- Starter component for the EGGspander System; works with the 2 Piece Multi-Level Rack

#### Stainless Steel Half Grid

• 304 Stainless Steel

#### Perforated Half Grid

• Non-Stick Aluminum

#### Half Moon convEGGtor

• Big Green Egg Ceramics for multi-zone cooking

Item Code: 121820

#### Cast Iron Half Grid

• Heavy-Duty Cast Iron

Item Code: 121233

• Heavy-Duty Cast Iron

Item Code: 116406

#### Carbon Steel Wok

• Includes a Bamboo Spatula