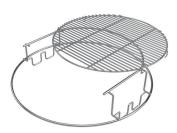

#### 2-Piece Multi-Level Rack Item Code: 121219

- Elevated sliding cooking grid with 6.5 in (16 cm) clearance for easy access
- Reverses for low-level "Cowboy Style" grilling
- Designed to connect to existing cooking grid
- Starter component for the EGGspander System; works with the 1 Piece convEGGtor basket