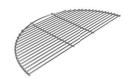

121219)



convEGGtor Basket (121196)



Stainless Steel Half Grids (121202)

Other EGGspander Kit pieces and EGGcessories available separately.





### **EGGspander System** Components

#### 2-Piece Multi-Level Rack Item Code: 121219

- Elevated sliding cooking grid with 6.5 in (16 cm) clearance for easy access
- Reverses for low-level "Cowboy Style" grilling
- Designed to connect to existing cooking grid
- Starter component for the EGGspander System; works with the 1 Piece convEGGtor basket



### 1-Piece convEGGtor Basket Item Code: 121196

- Easy placement or removal of convEGGtor
- Multi-level direct and indirect
- · Raised grid cooking
- Starter component for the EGGspander System; works with the 2 Piece Multi-Level Rack





#### Stainless Steel Half Grid

• 304 Stainless Steel





#### Perforated Half Grid

• Non-Stick Aluminum





#### Half Moon convEGGtor

• Big Green Egg Ceramics for multi-zone cooking

Item Code: 121820



#### Cast Iron Half Grid

• Heavy-Duty Cast Iron





Item Code: 121233

• Heavy-Duty Cast Iron



Item Code: 116406

#### Carbon Steel Wok

• Includes a Bamboo Spatula











## EGGspander System 🔊