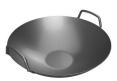

s for low-level "Cowboy Style" grilling
- Designed to connect to existing cooking grid
- Starter component for the EGGspander System; works with the 1 Piece convEGGtor basket



### 1-Piece convEGGtor Basket Item Code: 121196

- Easy placement or removal of convEGGtor
- Multi-level direct and indirect
- · Raised grid cooking
- Starter component for the EGGspander System; works with the 2 Piece Multi-Level Rack





#### Stainless Steel Half Grid

• 304 Stainless Steel





#### Perforated Half Grid

• Non-Stick Aluminum





#### Half Moon convEGGtor

• Big Green Egg Ceramics for multi-zone cooking

Item Code: 121820



#### Cast Iron Half Grid

• Heavy-Duty Cast Iron





Item Code: 121233

• Heavy-Duty Cast Iron



Item Code: 116406

#### Carbon Steel Wok

• Includes a Bamboo Spatula











## EGGspander System 🔊