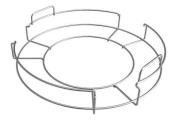

# **EGGspander System** for an XLarge EGG

Unleash your culinary creativity with the ultimate expansion system for the Big Green Egg!
The **NEW** Big Green Egg EGGspander System facilitates an extensive variety of cooking setups to easily utilize the full versatility of the XLarge EGG.





**5 Piece EGGspander Kit** Item Code: 121226

Easily configure the EGGspander Kit for:

- convEGGtor basket
- Multi-level direct and indirect
- Multi-tier cooking racks
- Two stainless half grids
- Direct "Cowboy Style" lower rack



convEGGtor Basket



Kit includes one 2-Piece Multi-Level Rack, one 1-Piece convEGGtor Basket and two Stainless Half Grids.



2-Piece Multi-Level Rack (121219)



convEGGtor Basket (121196)



Stainless Steel Half Grids (121202)

Other EGGspander Kit pieces and EGGcessories available separately.





### **EGGspander System** Components

#### 2-Piece Multi-Level Rack Item Code: 121219

- Elevated sliding cooking grid with 6.5 in (16 cm) clearance for easy access
- Reverses for low-level "Cowboy Style" grilling
- Designed to connect to existing cooking grid
- Starter component for the EGGspander System; works with the 1 Piece convEGGtor basket



### 1-Piece convEGGtor Basket Item Code: 121196

- Easy placement or removal of convEGGtor
- Multi-level direct and indirect
- · Raised grid cooking
- Starter component for the EGGspander System; works with the 2 Piece Multi-Level Rack





#### Stainless Steel Half Grid

• 304 Stainless Steel





#### Pe