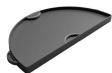

liding cooking grid with 6.5 in (16 cm) clearance for easy access
- Reverses for low-level "Cowboy Style" grilling
- Designed to connect to existing cooking grid
- Starter component for the EGGspander System; works with the 1 Piece convEGGtor basket



### 1-Piece convEGGtor Basket Item Code: 121196

- Easy placement or removal of convEGGtor
- Multi-level direct and indirect
- · Raised grid cooking
- Starter component for the EGGspander System; works with the 2 Piece Multi-Level Rack





#### Stainless Steel Half Grid

• 304 Stainless Steel





#### Perforated Half Grid

• Non-Stick Aluminum





#### Half Moon convEGGtor

• Big Green Egg Ceramics for multi-zone cooking

Item Code: 121820



#### Cast Iron Half Grid

• Heavy-Duty Cast Iron





Item Code: 121233

• Heavy-Duty Cast Iron



Item Code: 116406

#### Carbon Steel Wok

• Includes a Bamboo Spatula











## EGGspander System 🔊