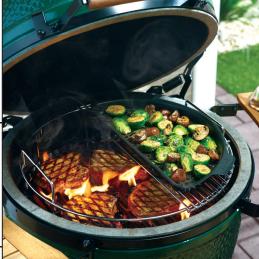

# **EGGspander System** for an XLarge EGG

Unleash your culinary creativity with the ultimate expansion system for the Big Green Egg!
The **NEW** Big Green Egg EGGspander System facilitates an extensive variety of cooking setups to easily utilize the full versatility of the XLarge EGG.

**5 Piece EGGspander Kit** Item Code: 121226

Easily configure the EGGspander Kit for:

- convEGGtor basket
- Multi-level direct and indirect
- Multi-tier cooking racks
- Two stainless half grids
- Direct "Cowboy Style" lower rack

convEGGtor Basket

Kit includes one 2-Piece Multi-Level Rack, one 1-Piece convEGGtor Basket and two Stainless Half Grids.

2-Piece Multi-Level Rack (121219)

convEGGtor Basket (121196)

Stainless Steel Half Grids (121202)