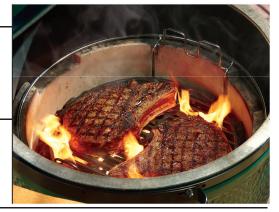

# **EGGspander System** for an XLarge EGG

Unleash your culinary creativity with the ultimate expansion system for the Big Green Egg!
The **NEW** Big Green Egg EGGspander System facilitates an extensive variety of cooking setups to easily utilize the full versatility of the XLarge EGG.