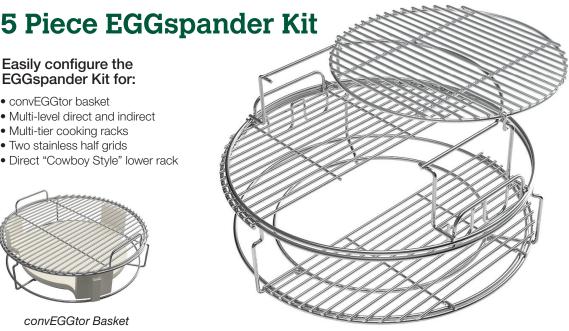

### EGGspander Kit for:

- convEGGtor basket
- Multi-level direct and indirect
- Multi-tier cooking racks
- Two stainless half grids
- Direct "Cowboy Style" lower rack

convEGGtor Basket

Item Code: 120762

#### Kit includes one 2-Piece Multi-Level Rack, one 1-Piece convEGGtor Basket and two Stainless Half Grids.

2-Piece Multi-Level Rack (120755)

convEGGtor Basket (120724)

Stainless Steel Half Grids (120731)

Other EGGspander Kit pieces and EGGcessories available separately.