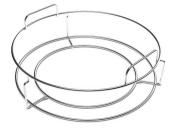

#### 1-Piece convEGGtor Basket

- Easy placement or removal of convEGGtor
- Multi-level direct and indirect
- Raised grid cooking
- Starter component for the EGGspander System; works with the 2 Piece Multi-Level Rack

Item Code: 120724