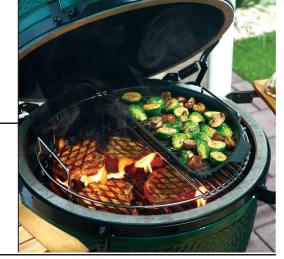

# **EGGspander System**

Unleash your culinary creativity with the ultimate expansion system for the Big Green Egg! The **NEW** Big Green Egg EGGspander System facilitates an extensive variety of cooking setups to easily utilize the full versatility of the EGG.

### EGGspander Kit for:

- convEGGtor basket
- Multi-level direct and indirect
- Multi-tier cooking racks
- Two stainless half grids
- Direct "Cowboy Style" lower rack

convEGGtor Basket

Item Code: 120762

#### Kit includes one 2-Piece Multi-Level Rack, one 1-Piece convEGGtor Basket and two Stainless Half Grids.

2-Piece Multi-Level Rack (120755)

convEGGtor Basket (120724)

Stainless Steel Half Grids (120731)