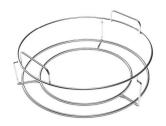

#### 1-Piece convEGGtor Basket

- Easy placement or removal of convEGGtor
- Multi-level direct and indirect
- Raised grid cooking
- Starter component for the EGGspander System; works with the 2 Piece Multi-Level Rack

Item Code: 120724