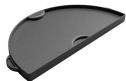

ss
- Reverses for low-level "Cowboy Style" grilling
- Designed to connect to existing cooking grid
- Starter component for the EGGspander System; works with the 1 Piece convEGGtor basket

Item Code: 120755



#### 1-Piece convEGGtor Basket

- Easy placement or removal of convEGGtor
- Multi-level direct and indirect
- Raised grid cooking
- Starter component for the EGGspander System; works with the 2 Piece Multi-Level Rack

Item Code: 120724





#### Stainless Steel Half Grid

• 304 Stainless Steel



Item Code: 120731



• Non-Stick Aluminum



Item Code: 120717



- Big Green Egg Ceramics
- No burn zone convection cooking when two are paired

Item Code: 121035





#### Cast Iron Half Grid

• Heavy-Duty Cast Iron



Item Code: 120786

#### Half Plancha Griddle

• Heavy-Duty Cast Iron







Item Code: 104090



# **EGGspander System**