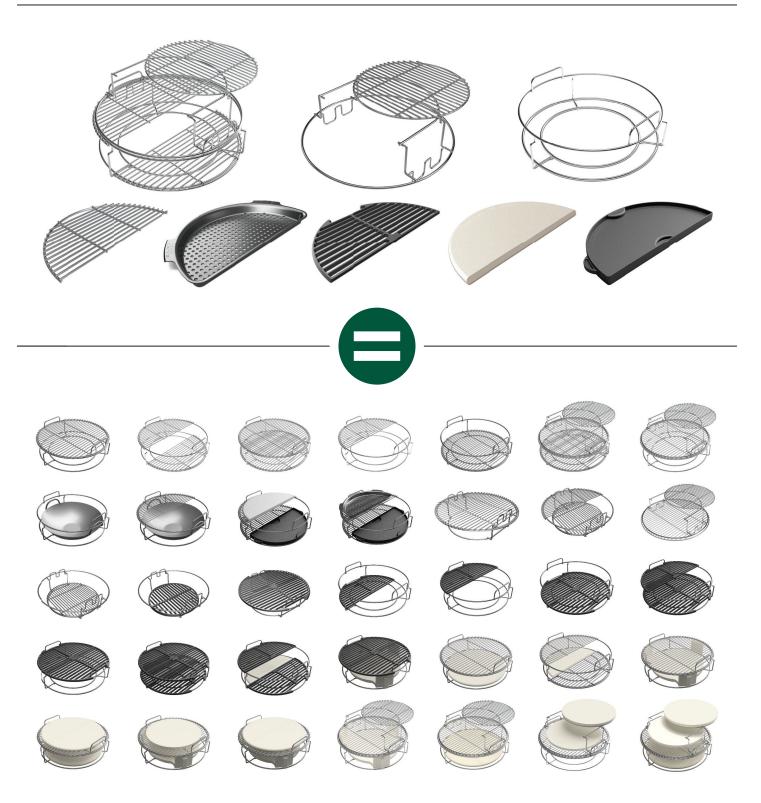

# **EGGspander System** Components

#### 2-Piece Multi-Level Rack

- Elevated sliding cooking grid with 4 in (10 cm) clearance for easy access
- Reverses for low-level "Cowboy Style" grilling
- Designed to connect to existing cooking grid
- Starter component for the EGGspander System; works with the 1 Piece convEGGtor basket

Item Code: 120755

#### 1-Piece convEGGtor Basket

- Easy placement or removal of convEGGtor
- Multi-level direct and indirect
- Raised grid cooking
- Starter component for the EGGspander System; works with the 2 Piece Multi-Level Rack

Item Code: 120724

#### Stainless Steel Half Grid

• 304 Stainless Steel

Item Code: 120731

• Non-Stick Aluminum

Item Code: 120717

- Big Green Egg Ceramics
- No burn zone convection cooking when two are paired

Item Code: 121035

#### Cast Iron Half Grid

• Heavy-Duty Cast Iron

Item Code: 120786

#### Half Plancha Griddle

• Heavy-Duty Cast Iron

Item Code: 104090