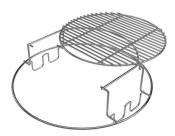

#### 2-Piece Multi-Level Rack

- Elevated sliding cooking grid with 4 in (10 cm) clearance for easy access
- Reverses for low-level "Cowboy Style" grilling
- Designed to connect to existing cooking grid
- Starter component for the EGGspander System; works with the 1 Piece convEGGtor basket

Item Code: 120755