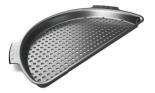

Stainless Steel Half Grids (120731)

Other EGGspander Kit pieces and EGGcessories available separately.





# **EGGspander System** Components

#### 2-Piece Multi-Level Rack

- Elevated sliding cooking grid with 4 in (10 cm) clearance for easy access
- Reverses for low-level "Cowboy Style" grilling
- Designed to connect to existing cooking grid
- Starter component for the EGGspander System; works with the 1 Piece convEGGtor basket

Item Code: 120755



#### 1-Piece convEGGtor Basket

- Easy placement or removal of convEGGtor
- Multi-level direct and indirect
- Raised grid cooking
- Starter component for the EGGspander System; works with the 2 Piece Multi-Level Rack

Item Code: 120724





#### Stainless Steel Half Grid

• 304 Stainless Steel



Item Code: 120731



• Non-Stick Aluminum



Item Code: 120717



- Big Green Egg Ceramics
- No burn zone convection cooking when two are paired

Item Code: 121035





#### Cast Iron Half Grid

• Heavy-Duty Cast Iron



Item Code: 120786

#### Half Plancha Griddle

• Heavy-Duty Cast Iron







Item Code: 104090



# **EGGspander System**