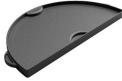

cess
- Reverses for low-level "Cowboy Style" grilling
- Designed to connect to existing cooking grid
- Starter component for the EGGspander System; works with the 1 Piece convEGGtor basket

Item Code: 120755



#### 1-Piece convEGGtor Basket

- Easy placement or removal of convEGGtor
- Multi-level direct and indirect
- Raised grid cooking
- Starter component for the EGGspander System; works with the 2 Piece Multi-Level Rack

Item Code: 120724





#### Stainless Steel Half Grid

• 304 Stainless Steel



Item Code: 120731



• Non-Stick Aluminum



Item Code: 120717



- Big Green Egg Ceramics
- No burn zone convection cooking when two are paired

Item Code: 121035





#### Cast Iron Half Grid

• Heavy-Duty Cast Iron



Item Code: 120786

#### Half Plancha Griddle

• Heavy-Duty Cast Iron







Item Code: 104090



# **EGGspander System**