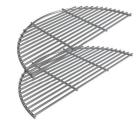

#### Stainless Steel Half Grid

• 304 Stainless Steel

Item Code: 120731

• Non-Stick Aluminum

Item Code: 120717

- Big Green Egg Ceramics
- No burn zone convection cooking when two are paired

Item Code: 121035