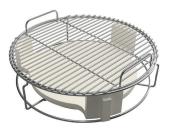

### EGGspander Kit for:

- convEGGtor basket
- Multi-level direct and indirect
- Multi-tier cooking racks
- Two stainless half grids
- Direct "Cowboy Style" lower rack

convEGGtor Basket

Item Code: 120762

#### Kit includes one 2-Piece Multi-Level Rack, one 1-Piece convEGGtor Basket and two Stainless Half Grids.

2-Piece Multi-Level Rack (120755)

convEGGtor Basket (120724)

Stainless Steel Half Grids (120731)