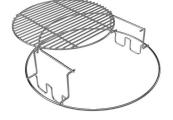

#### Kit includes one 2-Piece Multi-Level Rack, one 1-Piece convEGGtor Basket and two Stainless Half Grids.

2-Piece Multi-Level Rack (120755)

convEGGtor Basket (120724)

Stainless Steel Half Grids (120731)

#### 2-Piece Multi-Level Rack

- Elevated sliding cooking grid with 4 in (10 cm) clearance for easy access
- Reverses for low-level "Cowboy Style" grilling
- Designed to connect to existing cooking grid
- Starter component for the EGGspander System; works with the 1 Piece convEGGtor basket

Item Code: 120755