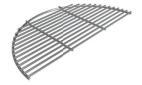

#### Stainless Steel Half Grid

• 304 Stainless Steel

Item Code: 120731

• Non-Stick Aluminum

Item Code: 120717

- Big Green Egg Ceramics
- No burn zone convection cooking when two are paired

Item Code: 121035