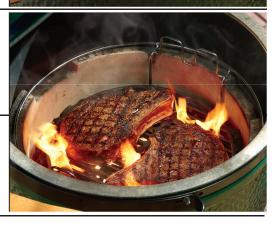

# **EGGspander System**

Unleash your culinary creativity with the ultimate expansion system for the Big Green Egg! The **NEW** Big Green Egg EGGspander System facilitates an extensive variety of cooking setups to easily utilize the full versatility of the EGG.

### EGGspander Kit for:

- convEGGtor basket
- Multi-level direct and indirect
- Multi-tier cooking racks
- Two stainless half grids
- Direct "Cowboy Style" lower rack

convEGGtor Basket

Item Code: 120762

#### Kit includes one 2-Piece Multi-Level Rack, one 1-Piece convEGGtor Basket and two Stainless Half Grids.

2-Piece Multi-Level Rack (120755)

convEGGtor Basket (120724)

Stainless Steel Half Grids (120731)