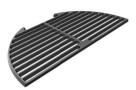

- Elevated sliding cooking grid with 4 in (10 cm) clearance for easy access
- Reverses for low-level "Cowboy Style" grilling
- Designed to connect to existing cooking grid
- Starter component for the EGGspander System; works with the 1 Piece convEGGtor basket

Item Code: 120755



#### 1-Piece convEGGtor Basket

- Easy placement or removal of convEGGtor
- Multi-level direct and indirect
- Raised grid cooking
- Starter component for the EGGspander System; works with the 2 Piece Multi-Level Rack

Item Code: 120724





#### Stainless Steel Half Grid

• 304 Stainless Steel



Item Code: 120731



• Non-Stick Aluminum



Item Code: 120717



- Big Green Egg Ceramics
- No burn zone convection cooking when two are paired

Item Code: 121035





#### Cast Iron Half Grid

• Heavy-Duty Cast Iron



Item Code: 120786

#### Half Plancha Griddle

• Heavy-Duty Cast Iron







Item Code: 104090



# **EGGspander System**