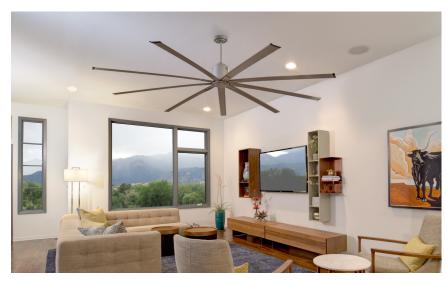

## **Industrial Ceiling Fans**

## Both industrial ceiling fans share the following features:

- Corrosion- resistant, lightweight aluminum blades make installing the fan easy with 1 or 2 people
- 6 speed, 9 blade design for high volume air
  movement with aerodynamic blade tip covers
- Silent operation with reduced motor noise
- Energy saving DC motor means lower operating temperature and greater longevity
- Reversible direction for changing seasonal needs