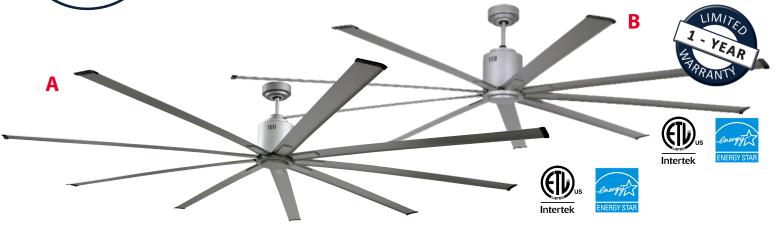

## Both industrial ceiling fans share the following features:

- Corrosion- resistant, lightweight aluminum blades make installing the fan easy with 1 or 2 people
- 6 speed, 9 blade design for high volume air
  movement with aerodynamic blade tip covers
- Silent operation with reduced motor noise
- Energy saving DC motor means lower operating temperature and greater longevity
- Reversible direction for changing seasonal needs

Product made in Taiwan.

VENTAMATIC, LTD. P.O. BOX 728, MINERAL WELLS, TX 76068 • PHONE 800-433-1626 • WWW.BVC.COM

This fan is available in 2 sizes:

A. ICF72 72" Fan in Brushed Nickel B. ICF96 96" Fan in Brushed Nickel