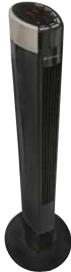

#### 36" Tower Fan w/ Remote

- 3 Speeds
- · Pedestal base for improved airflow
- High performance centrifugal blades
- · Wide area oscillation
- Space saving design electronic controls
- 4-Hr timer w/ sleep mode

Full Function Remote

Function

Full

Function

Remote