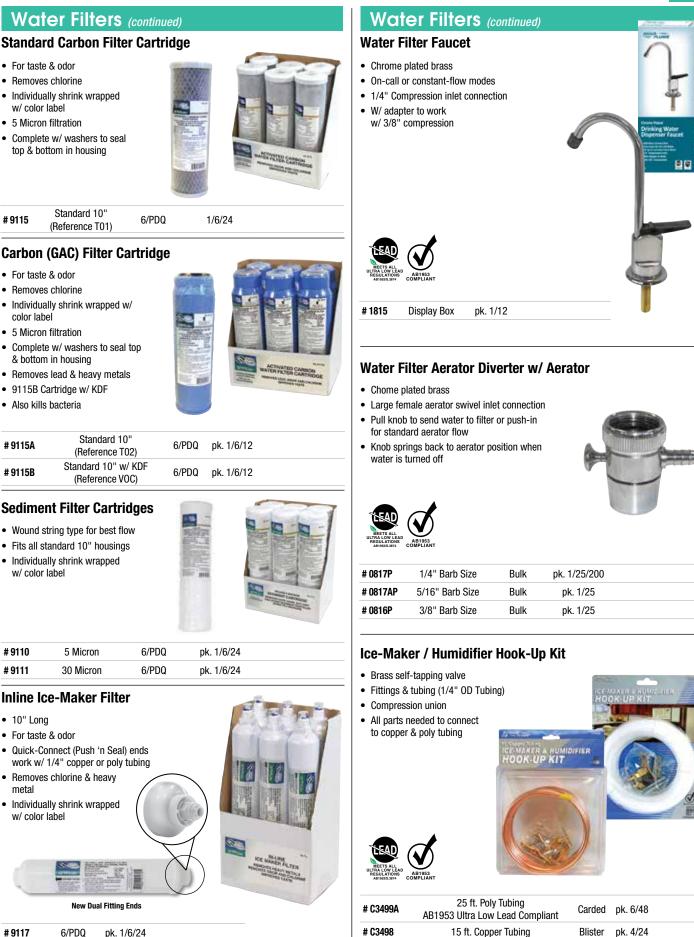

|

# C0494

3/Card pk. 5/100

0-Ring for CTF

# 9121

Bulk

pk. 25/200



### **Gas Supply**

- **Gas Connectors**
- Stainless steel
- CSA/AGA Approved
- 15/16" Flare w/ steel adapters





|           | Stainless Steel Disp                          | lay B | ag   |  |
|-----------|-----------------------------------------------|-------|------|--|
|           |                                               |       | PACK |  |
| # 4401093 | 1/2" MPT w/ 3/8" FPT x 3/4" FPT               | 24"   | 1/5  |  |
| # 4401094 | 1/2" MPT w/ 3/8" FPT x 3/4" FPT               | 36"   | 1/5  |  |
| # 4401095 | 1/2" MPT w/ 3/8" FPT x 3/4" FPT               | 48"   | 1/5  |  |
| # 4401096 | 1/2" MPT w/ 3/8" FPT x 3/4" FPT               | 60"   | 1/5  |  |
| # 4401097 | 1/2" MPT w/ 3/8" FPT x 3/4" FPT               | 72"   | 1/5  |  |
| # 4400030 | 1/2" MPT w/ 3/8 FPT x 3/4" M