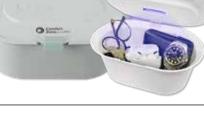

### **UV Light Sterilizer Box**

- UV lights to sterilize personal items
- · 2 UVC light sources
- · Three sterilizing duration settings
- Sanitizing space 7.48" x 4.09" x 1.06"

#### # CPC2008

pk. 8