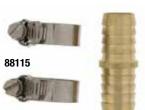

#### **Solid Brass Hose Couplings & Mender**

Corrugated fitting

88135

3527FM

3527MC

| ITEM#  | DESCRIPTION                                         | PACK   |
|--------|-----------------------------------------------------|--------|
| 88135  | Brass Hose Coupling 5/8" Male                       | 12/144 |
| 88136  | Brass Hose Coupling 5/8" Female,<br>includes Washer | 12/144 |
| 88137  | Brass Hose Mender 5/8"                              | 12/144 |
| 3527MC | Solid Brass Hose Coupling 5/8" Male                 | 12/288 |
| 3527FM | Solid Brass Hose Coupling 5/8" Female               | 12/288 |
| 88115  | Solid Brass Hose Mender 5/8"                        | 12/144 |
| 3528MC | Solid Brass Hose Coupling 3/4" Male                 | 12/288 |
| 3528FM | Solid Brass Hose Coupling 3/4" Female               | 12/288 |