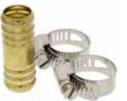

#### **Solid Brass Hose Couplings & Mender**

Corrugated fitting

88135

3527FM

3527MC

| ITEM#  | DESCRIPTION                                         | PACK   |
|--------|-----------------------------------------------------|--------|
| 88135  | Brass Hose Coupling 5/8" Male                       | 12/144 |
| 88136  | Brass Hose Coupling 5/8" Female,<br>includes Washer | 12/144 |
| 88137  | Brass Hose Mender 5/8"                              | 12/144 |
| 3527MC | Solid Brass Hose Coupling 5/8" Male                 | 12/288 |
| 3527FM | Solid Brass Hose Coupling 5/8" Female               | 12/288 |
| 88115  | Solid Brass Hose Mender 5/8"                        | 12/144 |
| 3528MC | Solid Brass Hose Coupling 3/4" Male                 | 12/288 |
| 3528FM | Solid Brass Hose Coupling 3/4" Female               | 12/288 |