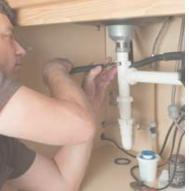

#### NEW Comfort Zone<sup>®</sup> Powr Curve™ 20" Performance Air Circulator 9" Performance Turbo Fan **Powr Curve Performance Powr Curve Performance** · JET STREAM 6-blade fan moves more air · JET STREAM 6-blade fan moves more air for 30% more air flow! for 30% more air flow! TRIPLE ZONE tri-curve grill eliminates • TRIPLE ZONE tri-curve grill eliminates turbulence for 20% less noise! turbulence for 20% less noise! 100% All-copper, high-efficiency motor 100% All-copper, high-efficiency motor 3 speed rotary control 150 Watts of air blasting power 180° tilt adjustment 3 speed rotary control · Can be wall mounted 180° adjustable tilt · Can be wall mounted # CZHV201BK # CZHV101BK pk. 1 pk. 6 18" Performance Stand Fan, White 18" Performance Stand Fan, Black Powr Curve Performance Powr Curve Performance · JET STREAM 6-blade fan moves more air JET STREAM 6-blade fan moves more air for 30% more air flow! for 30% more air flow! • TRIPLE ZONE tri-curve grill eliminates • TRIPLE ZONE tri-curve grill eliminates turbulence for 20% less noise! turbulence for 20% less noise! • 100% All-copper, high-efficiency motor • 100% All-copper, high-efficiency motor · Wall mountable design · Wall mountable design · 3 speed push button control · 3 speed push button control 180° adjustable tilt 180° adjustable tilt · Built-in night light · Built-in night light