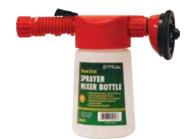

#### **Hose End Sprayer**

- · For mixing & applying chemicals to your landscaping
- · Holds up to 1 lb. of fertilizer or insecticide

# PHSP1 pk. 4

MULT PURPO

RAY

GARDEN HAND TOOLS