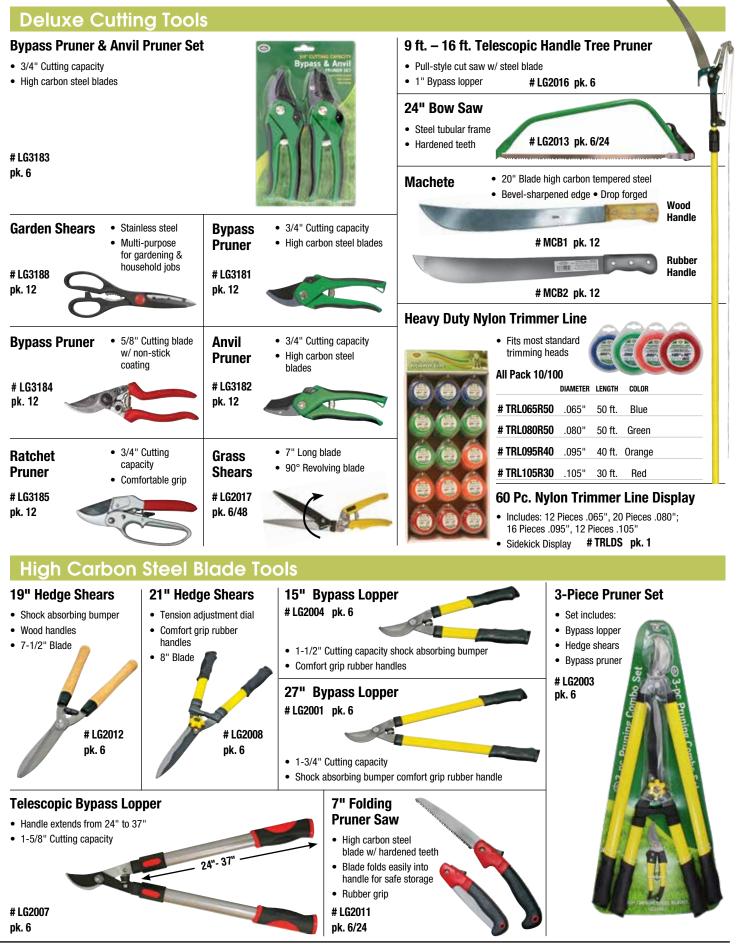

#### **Multi-Purpose Sprayer**

- · Pressure relief valve no spill funnel top
- · Lightweight fiberglass wand & adjustable spray nozzle
- · In window display box

#### **3 Gallon Rollaway Sprayer**

- · Includes adjustable fiberglass wand w/ spray nozzle
- · Large rolling wheels

# B32T

pk. 48

- Pressure relief valve
- · No spill funnel top

| # PSP1G  | 1 Gallon/4L     | pk. 4 |
|----------|-----------------|-------|
| # PSP15G | 1.5 Gallon/5.6L | pk. 4 |
| # PSP2G  | 2 Gallon/8L     | pk. 4 |

#### 2 Gallon Sprayer Commercial Grade

- Shoulder strap
- Funnel top
- · Comfort grip pump
- · Pressure relief valve
- · Locking trigger
- · PDQ display box

#### **Includes 2 Adjustable Wands:**

PRESSURE

GAUGE

**# PSPHC3G** pk. 1