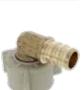

## AQUAPLUMB® PEX FITTINGS

## AquaPlumb<sup>®</sup> PEX Fittings — Brass

#### **Brass Construction**

Reliable, durable, trusted.

#### **Easy Connections**

For use with copper crimp rings or stainless steel PEX clamps.

No flames, glues, fluxes or solvents Attaches with PEX crimp tool or clamp tool.