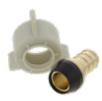

## AQUAPLUMB® PEX FITTINGS

## AquaPlumb<sup>®</sup> PEX Fittings — Brass

#### **Easy Connections**

For use with copper crimp rings or stainless steel PEX clamps.

No flames, glues, fluxes or solvents Attaches with PEX crimp tool or clamp tool.