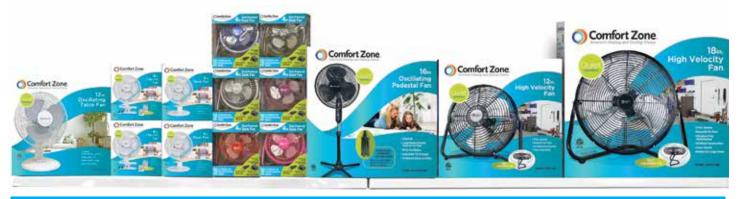

### Wall & Pedestal Fans

### **Tower Fans**

#### **General Purpose Fans** 9" Portable Twin Window Fan 20" High Velocity Turbo Fan Includes Cover & Bug Screen 2 Speed dial control • 3 Speeds · Auto locking expanders · Adjustable tilt · Manually reversible • Exclusive removable cover & removable screen Expandable 22.25" to 33" Removable fabric cover # CZ700T # CZ319WT keeps out hot, humid air when not in use pk.1 pk. 1 **Reversible Twin Window Fan w/ Remote** 20" Box Fan Includes Cover & Bug Screen • 9" Turbo blades 3 Speeds • 3 Speeds Expandable 23-1/2" to 37" • Electronically reversible • Locking extenders • Exclusive removable cover & removable screen • Three fan functions: Intake Exhaust Circulate Remote controls: Fan power Fan function Fan direction Fan speeds # CZ200A White pk. 1 # CZ310R

#### **High Velocity Cradle Fans**

3 Speeds

# CZ200ABK

- All metal construction
- 180° Tilt

ſ

Metal fan blades

pk. 1

Black

| # CZHV9B     | 9"  | pk. 6 | ) only |  |  |
|--------------|-----|-------|--------|--|--|
| # CZHV12B    | 12" | pk. 1 |        |  |  |
| VEWI CZHV14B | 14" | pk. 1 |        |  |  |
| # CZHV18BK   | 18" | pk. 1 |        |  |  |
| # CZHV20BK   | 20" | pk. 1 |        |  |  |