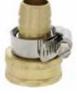

#### **Solid Brass Hose Couplings & Mender**

Corrugated fitting

88135

3527FM

3527MC

| ITEM#  | DESCRIPTION                                         | PACK   |
|--------|-----------------------------------------------------|--------|
| 88135  | Brass Hose Coupling 5/8" Male                       | 12/144 |
| 88136  | Brass Hose Coupling 5/8" Female,<br>includes Washer | 12/144 |
| 88137  | Brass Hose Mender 5/8"                              | 12/144 |
| 3527MC | Solid Brass Hose Coupling 5/8" Male                 | 12/288 |
| 3527FM | Solid Brass Hose Coupling 5/8" Female               | 12/288 |
| 88115  | Solid Brass Hose Mender 5/8"                        | 12/144 |
| 3528MC | Solid Brass Hose Coupling 3/4" Male                 | 12/288 |
| 3528FM | Solid Brass Hose Coupling 3/4" Female               | 12/288 |