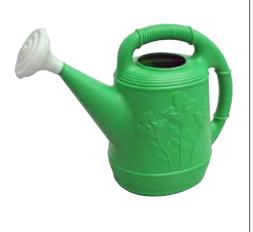

pk. 1

#### 42" High Velocity Drum Fan

- All metal
- · High volume air output
- 2 Speeds
- # CZMC42 pk. 1

#### · Built-in cord wrap Individually balanced aluminum blades 60" Grounded cord

#### · Wheels for easy movement





### **Industrial Fans**



# GARDEN HOSE NOZZLES



## GARDEN ACCESSORIES

### **Popular 2-Pack Sets**

#### 2 pk. Combo Nozzle Set

- Twist tip nozzle
- Deluxe 7-pattern nozzle
- Soft comfort grip

# 689 pk. 6/48



#### **Insulated Hose Nozzle Set**

- Heavy duty nozzle w/ threaded tip
- 7-Pattern heavy duty plastic nozzle
   Soft comfort
- grip

# 589 pk. 6/48



#### 2 pk. Heavy Duty Nozzle Set

- Metal trigger w/ brass twist
- tip head nozzle
- 7-Pattern metal nozzle
  - Soft comfort grip

#### # 590 pk. 6/48

•



## Watering Can

#### 2-Gallon Watering Can



## Wand Sprayers

- Wand SprinklerWand sprinkler
- w/ soft rubber comfort grip
  Ratcheting water volume control w/ shut-off
- 4 colors



#### Deluxe 9-Pattern 180° Swivel Wand Head

- Ratcheting water volume control w/ shut-off
- 30" handle w/ rubber comfort grip







# UP6306 pk. 12

## **Hose Connectors**

#### **Brass Hose Quick Connect**

- Fits standard garden hose
- Non-slip grip



8225

ITEM#

# WD1

DESCRIPTION

18" Wand

PACK

pk. 12/48

| ITEM# | DESCRIPTION                  | PACK   |  |
|-------|------------------------------|--------|--|
| 88286 | 3/4" Female, includes washer | 12/144 |  |
| 88119 | 3/4" Male                    | 12/144 |  |
| 88285 | 3/4" Set                     | 12/96  |  |



# WD4DS

pk. 12

#### **Vinyl & Rubber Hose Washers**

• 10 pk.



0498PX1