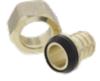

## AQUAPLUMB® PEX FITTINGS

## AquaPlumb<sup>®</sup> PEX Fittings — Brass

#### **Brass Construction**

Reliable, durable, trusted.

#### **Easy Connections**

For use with copper crimp rings or stainless steel PEX clamps.

No flames, glues, fluxes or solvents Attaches with PEX crimp tool or clamp tool.