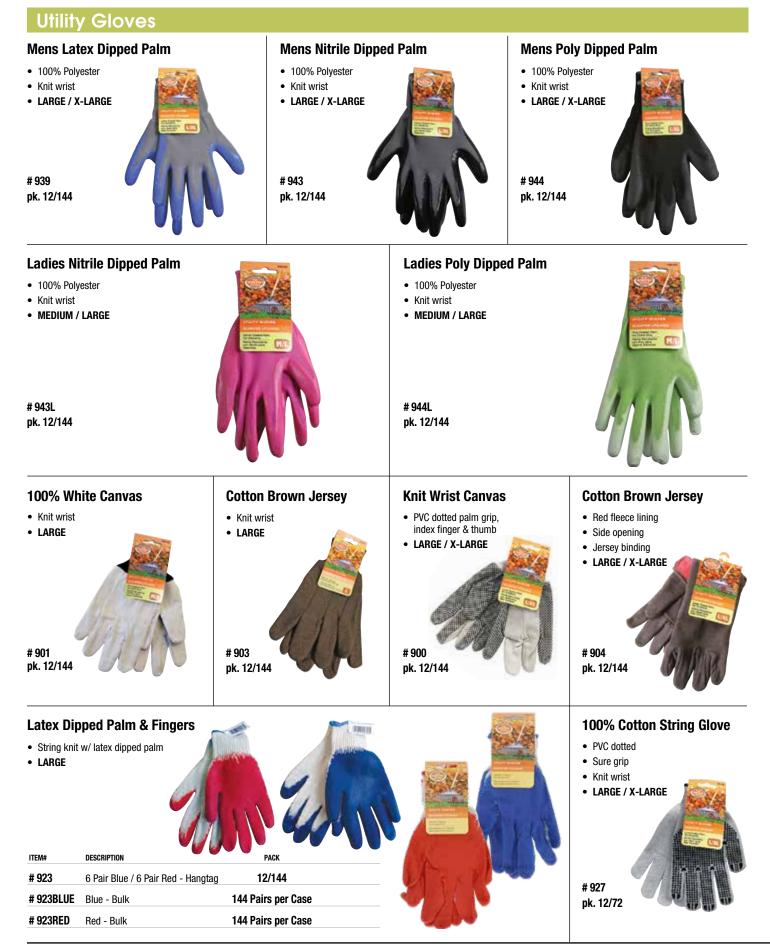

· Rubberized comfort grip handle
- · Steel construction
- Cor

| Convenier | nt hang ring    |        | Adjustable 21" - 33"<br>Adjustable 21" - 33"<br>Adjustable 21" - 33" |
|-----------|-----------------|--------|----------------------------------------------------------------------|
| # LG2018  | Trowel          | pk. 12 | Adjustable 21" - 33"                                                 |
| # LG2014  | Cultivator      | pk. 12 |                                                                      |
| # LG2015  | Rake            | pk. 12 |                                                                      |
| # LG2020  | Level Head Rake | pk. 12 |                                                                      |

## CONTRACTOR GRADE TOOLS



# CONTRACTOR GRADE TOOLS













#### Work Gloves 4-1/2" Rubberized 2-1/2" Ladies Rubberized Leather Palm & Thumb 2-1/2" Rubberized Safetv Cuff Safetv Cuff Safetv Cuff Knit wrist · Leather palm, thumb, forefinger · Striped cotton back • Leather palm, thumb, · Leather palm, thumb, forefinger & knuckle back forefinger & knuckle back & knuckle back • LARGE Elastic band · Elastic band · Elastic band MEDIUM · Cotton fleece lining Cotton fleece lining • LARGE • LARGE # 907L # 906 # 907 # 908 pk. 12/144 pk. 12/72 pk. 12/72 pk. 12/72 2-1/2" Rubberized **Deluxe Leather Palm Industrial Rubber Gloves** Forefinger, Thumb & Safetv Cuff **Knuckles Rough Finger** 14" - 30 mil · Leather palm, thumb, 18"- 25 mil forefinger & knuckle back Adult large • Rubberized 2-1/2" safety cuff Elastic band · Elastic strap at wrist · Adult large ·