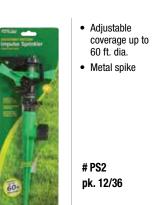

#### **Impulse Sprinklers**

- Adjustable coverage up to 60 ft. dia.
- · ABS plastic spike

# PS1 pk. 12/36

# PS2/PDQ pk. 16