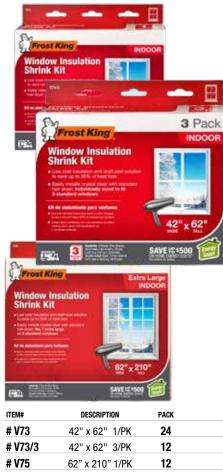

#### Storm Window Kits w/ Edge Stiffeners & Nails

- Insulates windows up to 34 in. x 70 in.
- Nails & edge stiffeners included
- 3 ft. wide x 6 ft. long clear polyethylene

| ITEM#    | DESCRIPTION | PACK |  |
|----------|-------------|------|--|
| # CZP712 | 2 PK. Kit   | 48   |  |
| # CZP714 | 4 PK. Kit   | 18   |  |
|          |             |      |  |