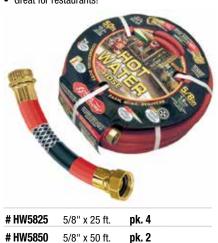

#### Hoses 100 ft. Hose Hanger Caddy **3-Ply Reinforced Light Duty Hose** · Storage shelf · Knitted nylon reinforcement ABS plastic · Tough, weather-resistant vinyl cover · Excellent handling, even in cold weather · Easy connect couplings # HC1 pk. 6 # FR5825 5/8" x 25 ft. pk. 10 # FR5850 5/8" x 50 ft. pk. 5 # FR5875 pk. 3 5/8" x 75 ft. (hose & nozzle # FR58100 5/8" x 100 ft. pk. 3 not included) **4-Ply Reinforced Premium Hose** 5-Ply Kink-Free Reinforced Hose · Medium duty kink-resistant · Heavy duty, kink-free 5-ply construction · Guard-N-Grip® connector for ease of use • Patented Guard-N-Grip® connector · Crush resistant couplings · High burst strength PVC collar-kink resistant · Knitted nylon-reinforcement · Solid, crush-proof couplings #FAW5825 5/8" x 25 ft. pk. 5 #FAW5850 5/8" x 50 ft. pk. 5 # FXG5850 5/8" x 50 ft. pk. 5 **# FAW58100** 5/8" x 100 ft. pk. 3 # FXG5875 5/8" x 75 ft. pk. 3 **Premium Rubber Hose Hot Water Rubber Hose** 3/4" Contractor Grade Rubber Hose • Temperature up to 160° F • Temperature up to 200° F · Reinforced rubber · Heavy duty • Heavy duty brass couplings Heavy duty brass couplings brass couplings · Great for restaurants! · Contractor grade · Black color

# 6571-50 pk. 2 3/4" x 50 ft.

| # PM5825  | 5/8" x 25 ft.  | pk. 4 |  |
|-----------|----------------|-------|--|
| # PM5850  | 5/8" x 50 ft.  | pk. 2 |  |
| # PM5875  | 5/8" x 75 ft.  | pk. 1 |  |
| # PM58100 | 5/8" x 100 ft. | pk. 1 |  |
|           |                |       |  |