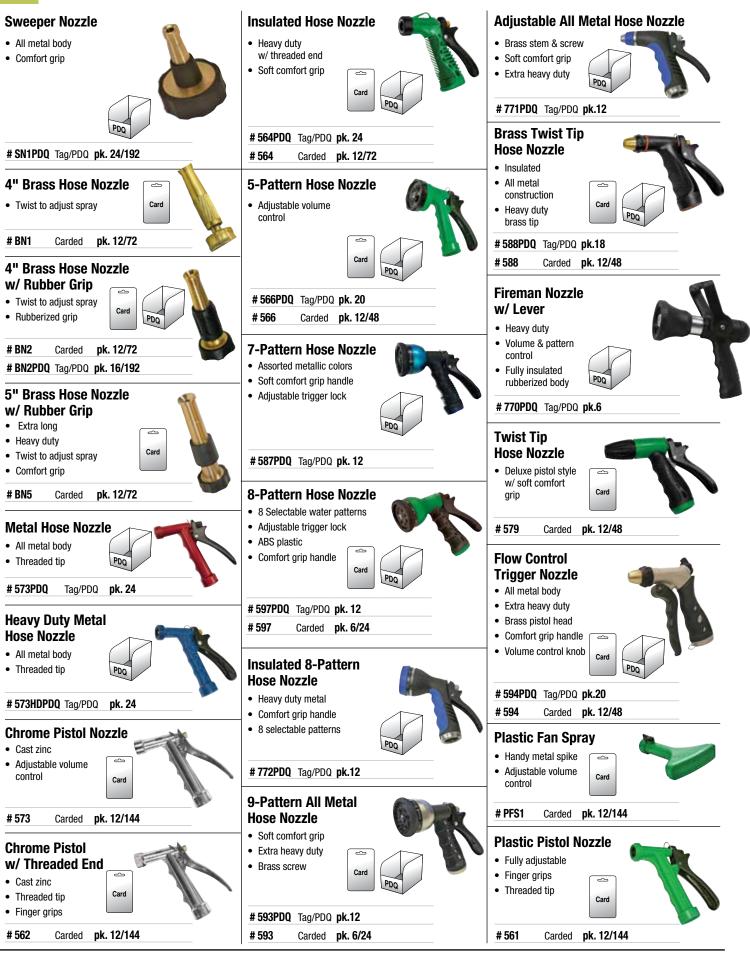

# GARDEN HOSE NOZZLES

## GARDEN ACCESSORIES

### **Popular 2-Pack Sets**

#### 2 pk. Combo Nozzle Set

- Twist tip nozzle
- Deluxe 7-pattern nozzle
- Soft comfort grip

# 689 pk. 6/48

#### **Insulated Hose Nozzle Set**

- Heavy duty nozzle w/ threaded tip
- 7-Pattern heavy duty plastic nozzle
   Soft comfort
- grip

# 589 pk. 6/48

#### 2 pk. Heavy Duty Nozzle Set

- Metal trigger w/ brass twist
- tip head nozzle
- 7-Pattern metal nozzle
  - Soft comfort grip

#### # 590 pk. 6/48

•