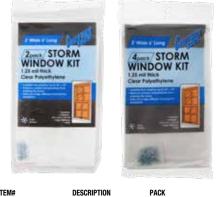

## Storm Window Kits

#### Storm Window Kits w/ Edge Stiffeners & Nails

- Insulates windows up to 34 in. x 70 in.
- Nails & edge stiffeners included
- 3 ft. wide x 6 ft. long clear polyethylene

| ITEM#    | DESCRIPTION | PACK |  |
|----------|-------------|------|--|
| # CZP712 | 2 PK. Kit   | 48   |  |
| # CZP714 | 4 PK. Kit   | 18   |  |
|          |             |      |  |