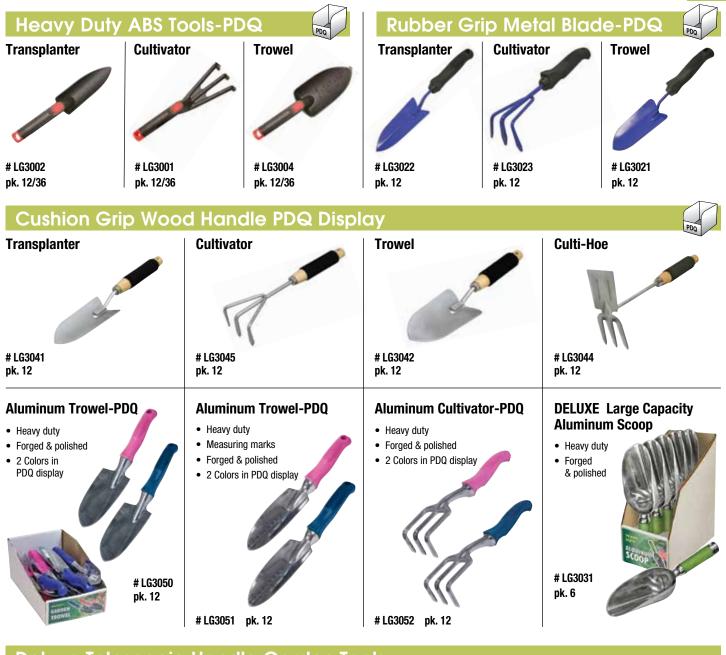

### **Deluxe Telescopic Handle Garden Tools**

- Adjustable Handle Extends from 21-33"
- · Rubberized comfort grip handle
- · Steel construction
- Cor

| Convenier | nt hang ring    |        | Adjustable 21" - 33"<br>Adjustable 21" - 33"<br>Adjustable 21" - 33" |
|-----------|-----------------|--------|----------------------------------------------------------------------|
| # LG2018  | Trowel          | pk. 12 | Adjustable 21" - 33"                                                 |
| # LG2014  | Cultivator      | pk. 12 |                                                                      |
| # LG2015  | Rake            | pk. 12 |                                                                      |
| # LG2020  | Level Head Rake | pk. 12 |                                                                      |