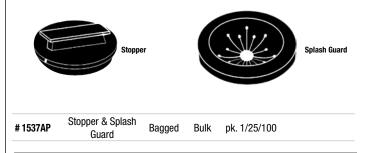

# C1544 | Carded | pk. 6/72  |  |

Bulk

Carded

### Disposal

#### **Disposal Wrench**

- Steel
- · Use to re-start or unclog under-sink disposal units
- Fits in-sink-erator style & others
- **#1531** Bulk pk. 10/100

### Disposal (continued) Parts for In-Sink-Erator® Style Disposals



| # 1536P | Hush Cushion/Disposal Seal     | Bulk | pk. 1/250/1000 |  |
|---------|--------------------------------|------|----------------|--|
| # 1547  | 8" Plastic S.J. Disposal Elbow | Bulk | pk. 1/25/100   |  |

#### Stopper for In-Sink-Erator® Style Disposals

 Feathered edge for positive seal



| # C1532  | Black Pastic    | Carded | pk. 4/72 |  |
|----------|-----------------|--------|----------|--|
| # C1532S | Stainless Steel | Carded | pk. 4/72 |  |

### Parts for Whirl-Away® Style Disposals



#### **Universal Disposal Parts**



| # CO410 | Stopper                                      | Carded | pk. 3/48     |
|---------|----------------------------------------------|--------|--------------|
| # C2014 | Strainer                                     | Carded | pk. 12/48    |
| # 0411  | Rubber w/ Metal Reinforce-<br>ment/Lock Ring | Bulk   | pk. 1/25/100 |



## **Dryer Vent Hose**

#### GlobalFlex<sup>®</sup> Flexible Hose Aluminum U Hose • For both gas & electric dryers · Fire resistant pk. # AVH48 4" 8 ft. Poly Sleeve 9 pk. # AVH425 25 ft. Color Box 4" 1/12

Contractor Box

w/ Color Label

Poly Sleeve

pk. 1/6 pk. 1/48

#### Flexible PVC Duct

4" 50 ft.

3" 8 ft.

# AVH450

# AVH38

· Caution: NOT for use w/ clothes dryers



| # VH48  | 4" Dia | 8 ft.  | Poly Sleeve