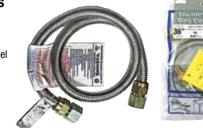

|

# C0494

3/Card pk. 5/100

0-Ring for CTF

# 9121

Bulk

pk. 25/200



### **Gas Supply**

- **Gas Connectors**
- Stainless steel
- CSA/AGA Approved
- 15/16" Flare w/ steel adapters





|           | Stainless Steel Disp                          | lay B | ag   |  |
|-----------|-----------------------------------------------|-------|------|--|
|           |                                               |       | PACK |  |
| # 4401093 | 1/2" MPT w/ 3/8" FPT x 3/4" FPT               | 24"   | 1/5  |  |
| # 4401094 | 1/2" MPT w/ 3/8" FPT x 3/4" FPT               | 36"   | 1/5  |  |
| # 4401095 | 1/2" MPT w/ 3/8" FPT x 3/4" FPT               | 48"   | 1/5  |  |
| # 4401096 | 1/2" MPT w/ 3/8" FPT x 3/4" FPT               | 60"   | 1/5  |  |
| # 4401097 | 1/2" MPT w/ 3/8" FPT x 3/4" FPT               | 72"   | 1/5  |  |
| # 4400030 | 1/2" MPT w/ 3/8 FPT x 3/4" MPT w/<br>1/2" FPT | 24"   | 1/5  |  |
| # 4400050 | 1/2" MPT w/ 3/8 FPT x 3/4" MPT w/<br>1/2" FPT | 36"   | 1/5  |