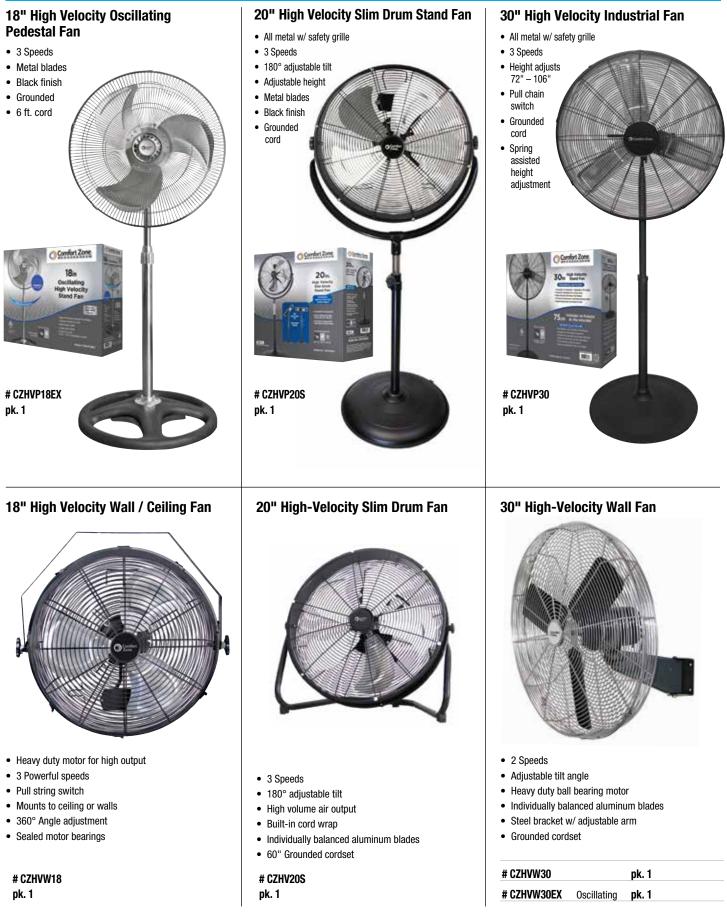

### Wall & Pedestal Fans

#### **High Velocity Cradle Fans**

3 Speeds

# CZ200ABK

- All metal construction
- 180° Tilt

ſ

Metal fan blades

pk. 1

Black

| # CZHV9B     | 9"  | pk. 6 | ) only |  |  |
|--------------|-----|-------|--------|--|--|
| # CZHV12B    | 12" | pk. 1 |        |  |  |
| VEWI CZHV14B | 14" | pk. 1 |        |  |  |
| # CZHV18BK   | 18" | pk. 1 |        |  |  |
| # CZHV20BK   | 20" | pk. 1 |        |  |  |

### **Industrial Fans**

Comfort

Zone.

#### 24" High Velocity Drum Fan

- All metal
- · High volume air output
- 2 Speeds
- · Wheels for easy movement
- Built-in cord wrap · Adjustable fan angle • 60" Grounded cord

#### 2 Speeds · All metal construction

30" High Velocity Drum Fan

- · Rotary switch control
- Aluminum individually balanced blades
- · Steel safety grilles Handle & wheels for
- easy movement
- # CZMC30

#### 42" High Velocity Belt-Drive Drum Fan

· Built-in cord wrap

Individually balanced aluminum blades

• 102" Grounded cord

pk. 1

- · All metal
- · High volume air output
- 2 Speeds
- · Wheels for easy movement
- # CZMC42B pk. 1

#### 36" High Velocity Drum Fan

- All metal
- · High volume air output
- 2 Speeds
- · Built-in cord wrap · 60" Grounded cord

· Wheels for easy movement

#### 48" High Velocity Belt-Drive Drum Fan

All metal

pk. 1

- · High volume air output
- 2 Speeds
- · Wheels for easy movement
- Built-in cord wrap
- Individually balanced aluminum blades
- 102" Grounded cord

# CZMC24 pk. 1

#### 42" High Velocity Drum Fan

- All metal
- · High volume air output
- 2 Speeds
- # CZMC42 pk. 1

#### · Built-in cord wrap Individually balanced aluminum blades 60" Grounded cord

#### · Wheels for easy movement

### **Industrial Fans**