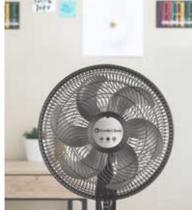

# **WR CURVE** TECHNOLOG

Comfort Zone<sup>®</sup> fans are nationally recognized as a leading brand of quality fans for the home or office. The new Comfort Zone fans with Powr Curve™ technology feature a patented JET STREAM 6-blade fan design delivering 30% higher airflow then your typical fan. The TRIPLE ZONE tri-curve grille, helps reduce wind turbulence and reduces noise levels by over 20%, making this fan whisper quiet. With the all-copper motor, these fans deliver maximum power and keep you feeling cool and comfortable.

#### NEW Comfort Zone<sup>®</sup> Powr Curve™ 20" Performance Air Circulator 9" Performance Turbo Fan **Powr Curve Performance Powr Curve Performance** · JET STREAM 6-blade fan moves more air · JET STREAM 6-blade fan moves more air for 30% more air flow! for 30% more air flow! TRIPLE ZONE tri-curve grill eliminates • TRIPLE ZONE tri-curve grill eliminates turbulence for 20% less noise! turbulence for 20% less noise! 100% All-copper, high-efficiency motor 100% All-copper, high-efficiency motor 3 speed rotary control 150 Watts of air blasting power 180° tilt adjustment 3 speed rotary control · Can be wall mounted 180° adjustable tilt · Can be wall mounted # CZHV201BK # CZHV101BK pk. 1 pk. 6 18" Performance Stand Fan, White 18" Performance Stand Fan, Black Powr Curve Performance Powr Curve Performance · JET STREAM 6-blade fan moves more air JET STREAM 6-blade fan moves more air for 30% more air flow! for 30% more air flow! • TRIPLE ZONE tri-curve grill eliminates • TRIPLE ZONE tri-curve grill eliminates turbulence for 20% less noise! turbulence for 20% less noise! • 100% All-copper, high-efficiency motor • 100% All-copper, high-efficiency motor · Wall mountable design · Wall mountable design · 3 speed push button control · 3 speed push button control 180° adjustable tilt 180° adjustable tilt · Built-in night light · Built-in night light