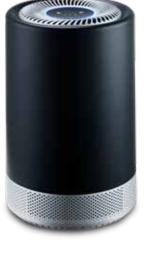

#### HEPA Air Purifier w/ WiFi Control

- SMART WiFi App Control allows you to control your device from anywhere
- Wirelessly monitor your filter status
- True HEPA Performance
  - Removes 99.97% of particles
  - Captures particles as small as 0.3 microns
  - Night light feature w/ 12-hr timer
- Negative ion generator attracts & traps dust
- Covers rooms up to 150 sq. ft.
- Filters last up to 3,000 hrs (4 months)

#### # CZAP101SBK pk. 4