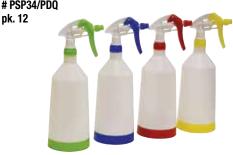

### 16 oz. Plastic Spray Bottle

- · Adjustable tip from stream to mist
- · Assorted colors · PDQ display box

# PSP550M/PDQ pk. 12 # PSP550M

**Bulk Pack 75/Case** 

**Spray Bottle** · Adjustable tip from stream to mist • Trigger spray

32 oz. Plastic

#### 34 oz. Plastic **Spray Bottle**

- · Adjustable tip from stream to mist
- Assorted colors · PDQ display box
- # PSP34/PDQ

SPRAY BOTTLE