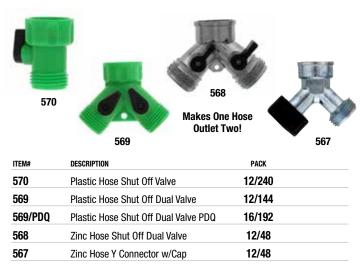

#### Plastic & Zinc Hose Shut Off Valves & Connector

· Fits standard garden hose