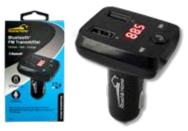

### Bluetooth FM Transmitter w/ Caller ID

- Supports FM frequency: 87.5-108.0MHZ
- Handsfree phone answering function
- Built-in USB port for charging (5V, 2.1A)
- 1.44" LCD Display w/ blue backlight
- · Rotary knob control

· Supports caller ID

٠

- · Supports ID3 display of micro SD card slot
- Micro SD card (support max 32GB) slot for audio plaback
- Connect to any device via 3.5mm aux in port
- Goose-neck design allows the flexible metal hose to be adjusted to a wide variety of positions conveniently