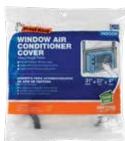

#### Windows AC Cover - Outdoor

- Elastic straps provide a secure fit
- Will not crack
   or mildew
- Fits window units up to 10,000 BTUs

| ITEM# | DESCRIPTION     | PACK |  |
|-------|-----------------|------|--|
| # AC2 | 18" x 27" x 16" | 12   |  |
| # AC3 | 18" x 27" x 22" | 12   |  |
| # AC5 | 20" x 28" x 30" | 12   |  |