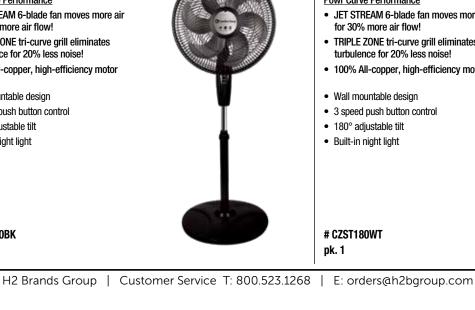

# **WR CURVE** TECHNOLOG

Comfort Zone<sup>®</sup> fans are nationally recognized as a leading brand of quality fans for the home or office. The new Comfort Zone fans with Powr Curve™ technology feature a patented JET STREAM 6-blade fan design delivering 30% higher airflow then your typical fan. The TRIPLE ZONE tri-curve grille, helps reduce wind turbulence and reduces noise levels by over 20%, making this fan whisper quiet. With the all-copper motor, these fans deliver maximum power and keep you feeling cool and comfortable.

#### NEW Comfort Zone<sup>®</sup> Powr Curve™ 20" Performance Air Circulator 9" Performance Turbo Fan **Powr Curve Performance Powr Curve Performance** · JET STREAM 6-blade fan moves more air · JET STREAM 6-blade fan moves more air for 30% more air flow! for 30% more air flow! TRIPLE ZONE tri-curve grill eliminates • TRIPLE ZONE tri-curve grill eliminates turbulence for 20% less noise! turbulence for 20% less noise! 100% All-copper, high-efficiency motor 100% All-copper, high-efficiency motor 3 speed rotary control 150 Watts of air blasting power 180° tilt adjustment 3 speed rotary control · Can be wall mounted 180° adjustable tilt · Can be wall mounted # CZHV201BK # CZHV101BK pk. 1 pk. 6 18" Performance Stand Fan, White 18" Performance Stand Fan, Black Powr Curve Performance Powr Curve Performance · JET STREAM 6-blade fan moves more air JET STREAM 6-blade fan moves more air for 30% more air flow! for 30% more air flow! • TRIPLE ZONE tri-curve grill eliminates • TRIPLE ZONE tri-curve grill eliminates turbulence for 20% less noise! turbulence for 20% less noise! • 100% All-copper, high-efficiency motor • 100% All-copper, high-efficiency motor · Wall mountable design · Wall mountable design · 3 speed push button control · 3 speed push button control 180° adjustable tilt 180° adjustable tilt · Built-in night light · Built-in night light

# CZST180BK

pk. 1

4