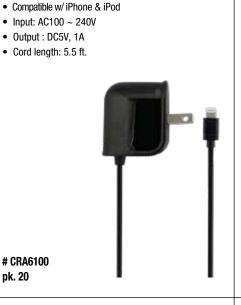

**ELECTRONICS** 

Wall Charger w/ Attached

5 ft. Lightning Cable

#### # CRA6002 pk. 20