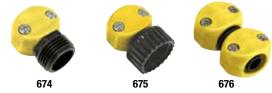

#### **Plastic Hose Couplings & Menders**

• Fits 1/2" - 5/8" hose

| ITEM#  | DESCRIPTION                           | PACK   |
|--------|---------------------------------------|--------|
| 574    | Plastic Hose Coupling 5/8" Male       | 12/144 |
| 574PDQ | Plastic Hose Coupling 5/8" Male PDQ   | 24/240 |
| 575    | Plastic Hose Coupling 5/8" Female     | 12/144 |
| 575PDQ | Plastic Hose Coupling 5/8" Female PDQ | 24/240 |
| 576    | Plastic Hose Mender 5/8"              | 12/144 |
| 576PDQ | Plastic Hose Mender 5/8" PDQ          | 24/240 |
| 674    | Plastic Hose Coupling 3/4" Male       | 12/144 |
| 674PDQ | Plastic Hose Coupling 3/4" Male PDQ   | 24/240 |
| 675    | Plastic Hose Coupling 3/4" Female     | 12/144 |
| 675PDQ | Plastic Hose Coupling 3/4" Female PDQ | 24/240 |
| 676    | Plastic Hose Mender 3/4"              | 12/144 |
| 676PDQ | Plastic Hose Mender 3/4" PDQ          | 24/240 |