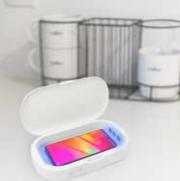

### **UV Light Sterilizer Box**

- UV lights to sterilize personal items
- · 2 UVC light sources
- · Three sterilizing duration settings
- Sanitizing space 7.48" x 4.09" x 1.06"

#### # CPC2008

pk. 8