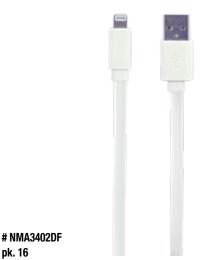

### 3 ft. Braided Lightning To USB Cable

- USB to 8-pin lightning cable for iPod, iPhone & iPad
- · Cord length: 3.3 ft.

#### # CRA6002 pk. 20