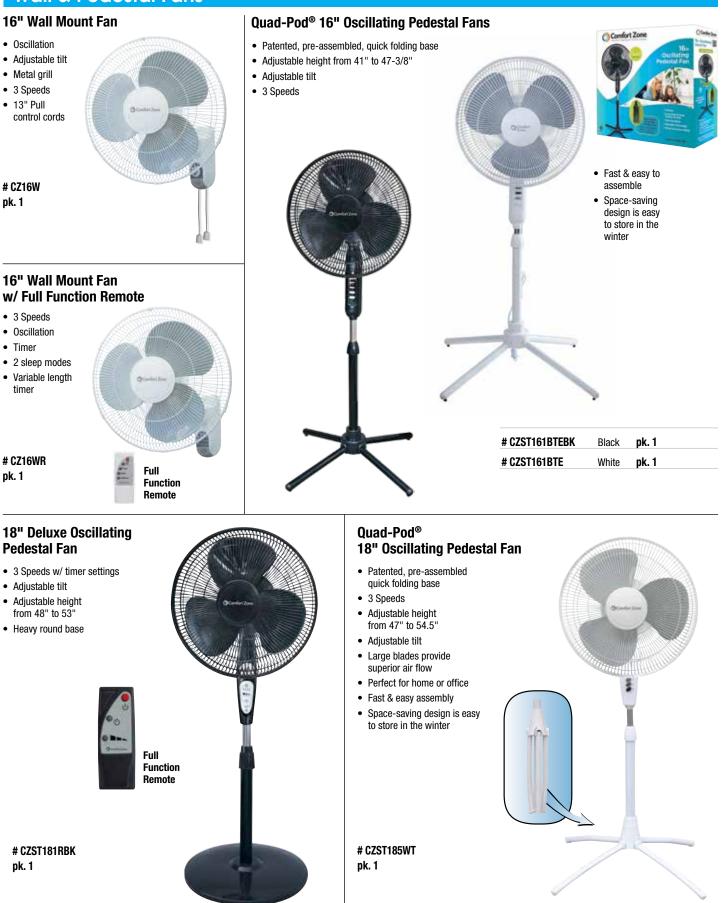

onstruction Powered by **USB** Port or 110V Plug **# CZHV4AS** # CZHV4 INCLUDED pk. 12 pk. 12 **6" Dual Powered Desk Fans** 8" Dual Powered Desk Fan • 2 Assorted Colors (6 ea: Antique Copper, • 3 Assorted Colors Brushed Stainless Steel) (2 ea: Pink, Blue, Green) • 120 V plug or USB port • 120 V plug or USB port Metal fan blades • Transparent fan blade ADJUSTARI E TIL' 360° TILT # CZHV6USB # CZHV8USB pk. 12 pk. 6 **Battery/USB Oscillating Desk Fan** 12" Decorative Desk Fans Oscillation • 3 Assorted Colors: · All metal construction (1 Red, 2 Black, 1 Blue) · Adjustable vertical tilt Metal blades • 2 Fan speeds • 2 Speeds • Chrome carry handle · Uses 4 AA batteries or included · Strong airflow USB power cord

# CZ5USBBK pk. 6

7



# CZ9BWT

pk. 6

# CZ9BAS pk. 6



### Wall & Pedestal Fans





### **Tower Fans**

#### 12" Desktop Tower Fan

- 12" Tower fan
- · Compact design
- · Quiet operation
- 2 Speeds
- Oscillation
- · Built-in carry handle



#### # CZ112 pk. 4

#### 29" Tower Fan

- 3 Speeds
- · High performance centrifugal blades
- · Wide area oscillation
- Space saving design

### • 3 Speeds

• High performance centrifugal blades

31" Tower Fan w/ Remote

- · Wide area oscillation
- · Space saving design



**# CZTFR1BK** pk.1

#### 36" Tower Fan w/ Remote

- 3 Speeds
- · Pedestal base for improved airflow
- High performance centrifugal blades
- · Wide area oscillation
- Space saving design electronic controls
- 4-Hr timer w/ sleep mode



Full Function Remote

Function



Full

Function

Remote

#### 42" Tower Fan w/ Remote

3 Speeds

pk. 1

- · Wide oscillation for