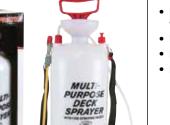

#### **Multi-Purpose Sprayer**

- · Pressure relief valve no spill funnel top
- · Lightweight fiberglass wand & adjustable spray nozzle
- · In window display box

# B32T

pk. 48

- Pressure relief valve
- · No spill funnel top

| # PSP1G  | 1 Gallon/4L     | pk. 4 |
|----------|-----------------|-------|
| # PSP15G | 1.5 Gallon/5.6L | pk. 4 |
| # PSP2G  | 2 Gallon/8L     | pk. 4 |