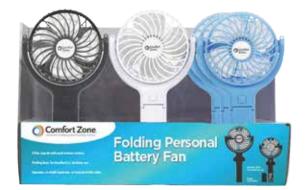

#### PDQ: Folding Personal Battery Fan

- · Powerful personal cooling
- Folding base for handheld or desktop use
- 3 Fan speeds w/ push button control
- Operates on 4 AA batteries, or by plugging into any USB port
- Runs up to 3-hr
- USB cable included, batteries not included
- PDQ includes 12 total pieces:
  - 4 pc. of each color: Black, Blue, White
  - All colors w/ same UPC

#### **Display: Folding Personal Battery Fan**

- · Powerful personal cooling
- · Folding base for handheld or desktop use
- 3 Fan speeds w/ push button control
- Operates on 4 AA batteries, or by plugging into any USB port
- Runs up to 3-hr
- USB cable included, batteries not included
- Display includes 36 total pieces:
  - 12 pc. of each color: Black, Blue, White
  - All colors w/ same UPC