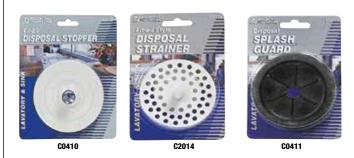

ulk

Carded

### Disposal

#### **Disposal Wrench**

- Steel
- · Use to re-start or unclog under-sink disposal units
- Fits in-sink-erator style & others
- **#1531** Bulk pk. 10/100

### Disposal (continued) Parts for In-Sink-Erator® Style Disposals



| # 1536P | Hush Cushion/Disposal Seal     | Bulk | pk. 1/250/1000 |  |
|---------|--------------------------------|------|----------------|--|
| # 1547  | 8" Plastic S.J. Disposal Elbow | Bulk | pk. 1/25/100   |  |

#### Stopper for In-Sink-Erator® Style Disposals

 Feathered edge for positive seal



| # C1532  | Black Pastic    | Carded | pk. 4/72 |  |
|----------|-----------------|--------|----------|--|
| # C1532S | Stainless Steel | Carded | pk. 4/72 |  |

### Parts for Whirl-Away® Style Disposals



#### **Universal Disposal Parts**



| # CO410 | Stopper                                      | Carded | pk. 3/48     |
|---------|----------------------------------------------|--------|--------------|
| # C2014 | Strainer                                     | Carded | pk. 12/48    |
| # 0411  | Rubber w/ Metal Reinforce-<br>ment/Lock Ring | Bulk   | pk. 1/25/100 |



## **Dryer Vent Hose**

#### GlobalFlex<sup>®</sup> Flexible Hose Aluminum U Hose • For both gas & electric dryers · Fire resistant pk. # AVH48 4" 8 ft. Poly Sleeve 9 pk. # AVH425 25 ft. Color Box 4" 1/12

Contractor Box

w/ Color Label

Poly Sleeve

pk. 1/6 pk. 1/48

#### Flexible PVC Duct

4" 50 ft.

3" 8 ft.

# AVH450

# AVH38

· Caution: NOT for use w/ clothes dryers



| # VH48  | 4" Dia | 8 ft.  | Poly Sleeve                      | pk. 1/12 |  |
|------