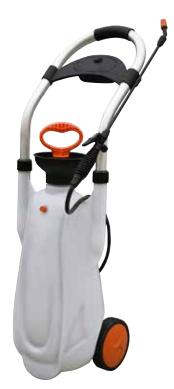

#### **3 Gallon Rollaway Sprayer**

- · Includes adjustable fiberglass wand w/ spray nozzle
- · Large rolling wheels

# B32T

pk. 48

- Pressure relief valve
- · No spill funnel top

| # PSP1G  | 1 Gallon/4L     | pk. 4 |
|----------|-----------------|-------|
| # PSP15G | 1.5 Gallon/5.6L | pk. 4 |
| # PSP2G  | 2 Gallon/8L     | pk. 4 |