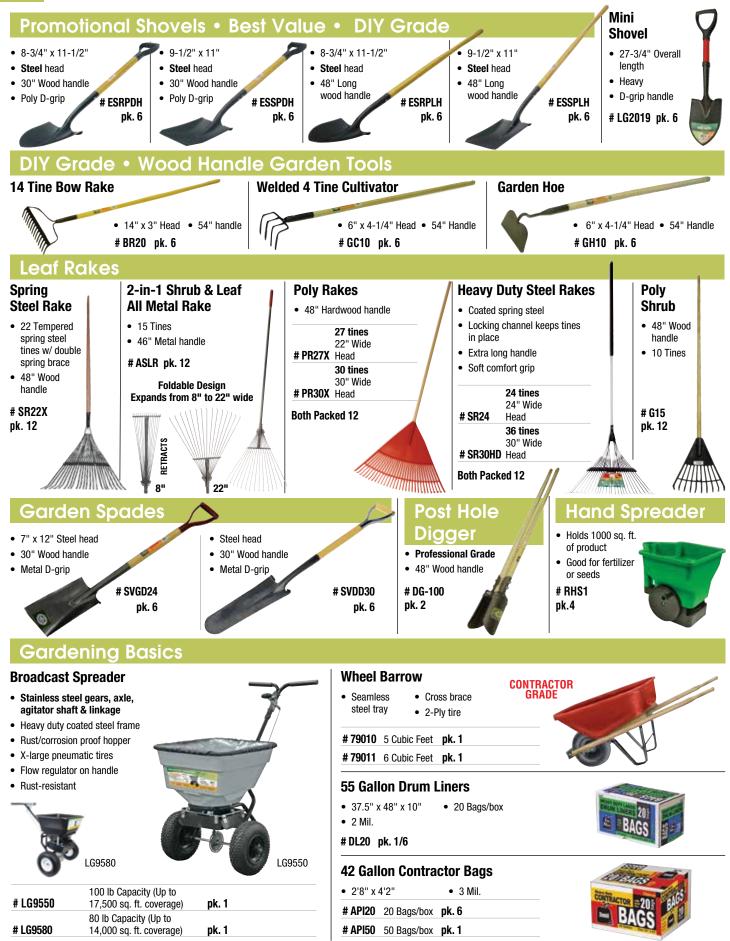

3"
- · Rubberized comfort grip handle
- · Steel construction
- Cor

| Convenier | nt hang ring    |        | Adjustable 21" - 33"<br>Adjustable 21" - 33"<br>Adjustable 21" - 33" |
|-----------|-----------------|--------|----------------------------------------------------------------------|
| # LG2018  | Trowel          | pk. 12 | Adjustable 21" - 33"                                                 |
| # LG2014  | Cultivator      | pk. 12 |                                                                      |
| # LG2015  | Rake            | pk. 12 |                                                                      |
| # LG2020  | Level Head Rake | pk. 12 |                                                                      |

## CONTRACTOR GRADE TOOLS



# CONTRACTOR GRADE TOOLS













#### Work Gloves 4-1/2" Rubberized 2-1/2" Ladies Rubberized Leather Palm & Thumb 2-1/2" Rubberized Safetv Cuff Safetv Cuff Safetv Cuff Knit wrist · Leather palm, thumb, forefinger · Striped cotton back • Leather palm, thumb, · Leather palm, thumb, forefinger & knuckle back forefinger & knuckle back & knuckle back • LARGE Elastic band · Elastic band · Elastic band MEDIUM · Cotton fleece lining Cotton fleece lining • LARGE • LARGE # 907L # 906 # 907 # 908 pk. 12/144 pk. 12/72 pk. 12/72 pk. 12/72 2-1/2" Rubberized **Deluxe Leather Palm Industrial Rubber Gloves** Forefinger, Thumb & Safetv Cuff **Knuckles Rough Finger** 14" - 30 mil · Leather palm, thumb, 18"- 25 mil forefinger & knuckle back Adult large • Rubberized 2-1/2" safety cuff Elastic band · Elastic strap at wrist · Adult larg