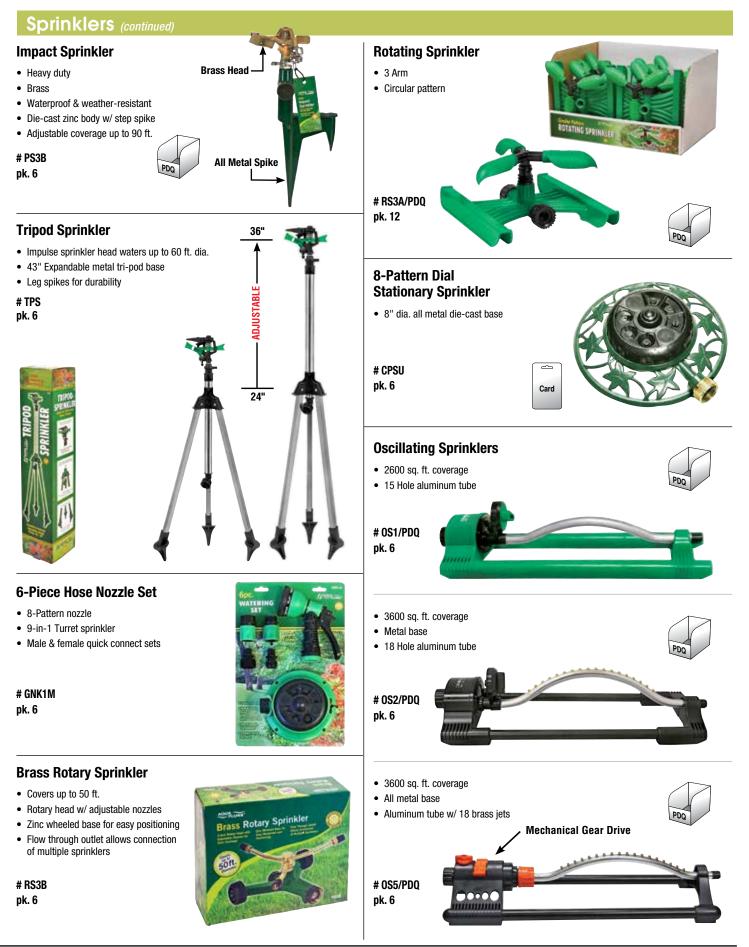

## **Sprinklers**

#### **Impulse Sprinklers**

- Adjustable coverage up to 60 ft. dia.
- · ABS plastic spike

# PS1 pk. 12/36

# PS2/PDQ pk. 16

### **Spike Sprinkler**

• 9-pattern

pk. 9

## SPRINKLERS