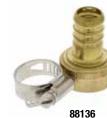

#### **Solid Brass Hose Couplings & Mender**

Corrugated fitting

88135

3527FM

3527MC

| ITEM#  | DESCRIPTION                                         | PACK   |
|--------|-----------------------------------------------------|--------|
| 88135  | Brass Hose Coupling 5/8" Male                       | 12/144 |
| 88136  | Brass Hose Coupling 5/8" Female,<br>includes Washer | 12/144 |
| 88137  | Brass Hose Mender 5/8"                              | 12/144 |
| 3527MC | Solid Brass Hose Coupling 5/8" Male                 | 12/288 |
| 3527FM | Solid Brass Hose Coupling 5/8" Female               | 12/288 |
| 88115  | Solid Brass Hose Mender 5/8"                        | 12/144 |
| 3528MC | Solid Brass Hose Coupling 3/4" Male                 | 12/288 |
| 3528FM | Solid Brass Hose Coupling 3/4" Female               | 12/288 |