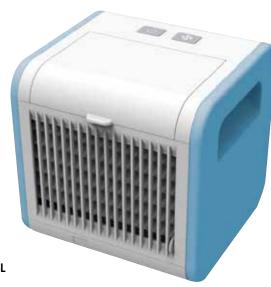

#### **Personal Air Cooler**

- Portable, personal cooler
- Reduces the air temperature around you
- Evaporative cooling
  - Uses evaporation to cool the air by 5°F !
- 3 Cooling levels w/ push button control
- Runs up to 5-hr on a single tank of water
- Can be used w/ or w/out water

# CZAC10BL pk. 8