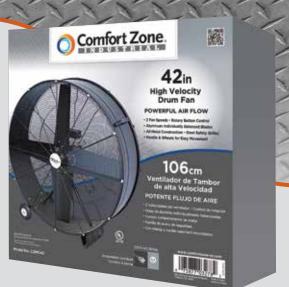

#### 42" High Velocity Belt-Drive Drum Fan

· Built-in cord wrap

Individually balanced aluminum blades

• 102" Grounded cord

pk. 1

- · All metal
- · High volume air output
- 2 Speeds
- · Wheels for easy movement
- # CZMC42B pk. 1

#### 48" High Velocity Belt-Drive Drum Fan

All metal

pk. 1

- · High volume air output
- 2 Speeds
- · Wheels for easy movement
- Built-in cord wrap
- Individually balanced aluminum blades
- 102" Grounded cord