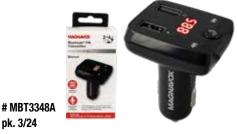

#### **Bluetooth FM Transmitter**

- Supports FM frequency: 88.0 108.0 MHz
- · Handsfree phone answering function
- Built-in 2 USB ports for charging, DC 5V, total 2.1A (1A / 2.1A depends on no. of loading ports)
- · Built-in 1 USB port for audio playback
- Button control (volume up/down, play/pause & phone call answer/hang up/call back)
- Bluetooth version 5.0

# RVP182

pk. 2/40

Bluetooth version 5.0