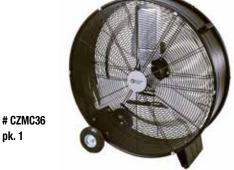

#### 36" High Velocity Drum Fan

- All metal
- · High volume air output
- 2 Speeds
- · Built-in cord wrap · 60" Grounded cord

· Wheels for easy movement