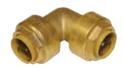

## AquaPlumb<sup>®</sup> PEX Fittings — Brass

#### **Brass Construction**

Reliable, durable, trusted.

#### Compatibility

ASTM Standard F1807, Pex B Standard Can be used with PEX-A or PEX-B pipes.

#### **Multiple Sizes**

Available in 1/2", 3/4" and 1" sizes.

#### **Easy Connections**

For use with copper crimp rings or stainless steel PEX clamps.

No flames, glues, fluxes or solvents Attaches with PEX crimp tool or clamp tool.

#### Lead Free

Complies with U.S. Safe Water Drinking Act by containing equal to or less than .25% lead.