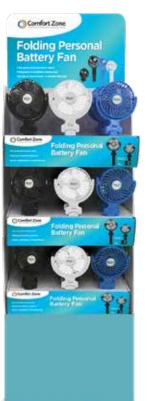

#### **Display: Folding Personal Battery Fan**

- · Powerful personal cooling
- · Folding base for handheld or desktop use
- 3 Fan speeds w/ push button control
- Operates on 4 AA batteries, or by plugging into any USB port
- Runs up to 3-hr
- USB cable included, batteries not included
- Display includes 36 total pieces:
  - 12 pc. of each color: Black, Blue, White
  - All colors w/ same UPC

# CZBT5BAS3QP pk. 1