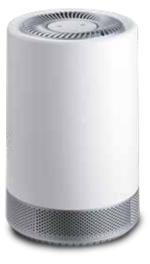

#### HEPA Air Purifier w/ WiFi Control

- SMART WiFi App Control allows you to control your device from anywhere
- Wirelessly monitor your filter status
- True HEPA Performance
- Removes 99.97% of particles
- Captures particles as small as 0.3 microns
  Night light feature w/ 12-hr timer
- Negative ion generator attracts
- & traps dust
- Covers rooms up to 150 sq. ft.
- · Filters last up to 3,000 hrs (4 months)

# CZAP101SWT pk. 4