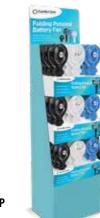

#### PDQ: Folding Personal Battery Fan

- · Powerful personal cooling
- Folding base for handheld or desktop use
- 3 Fan speeds w/ push button control
- Operates on 4 AA batteries, or by plugging into any USB port
- Runs up to 3-hr
- USB cable included, batteries not included
- PDQ includes 12 total pieces:
  - 4 pc. of each color: Black, Blue, White
  - All colors w/ same UPC

# CZBT5BAS3 pk. 12