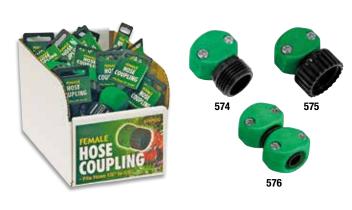

#### **Plastic Hose Couplings & Menders**

• Fits 1/2" - 5/8" hose

| ITEM#  | DESCRIPTION                           | PACK   |
|--------|---------------------------------------|--------|
| 574    | Plastic Hose Coupling 5/8" Male       | 12/144 |
| 574PDQ | Plastic Hose Coupling 5/8" Male PDQ   | 24/240 |
| 575    | Plastic Hose Coupling 5/8" Female     | 12/144 |
| 575PDQ | Plastic Hose Coupling 5/8" Female PDQ | 24/240 |
| 576    | Plastic Hose Mender 5/8"              | 12/144 |
| 576PDQ | Plastic Hose Mender 5/8" PDQ          | 24/240 |
| 674    | Plastic Hose Coupling 3/4" Male       | 12/144 |
| 674PDQ | Plastic Hose Coupling 3/4" Male PDQ   | 24/240 |
| 675    | Plastic Hose Coupling 3/4" Female     | 12/144 |
| 675PDQ | Plastic Hose Coupling 3/4" Female PDQ | 24/240 |
| 676    | Plastic Hose Mender 3/4"              | 12/144 |
| 676PDQ | Plastic Hose Mender 3/4" PDQ          | 24/240 |