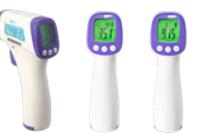

### Infrared Forehead Thermometer

- · LCD display w/ backlight
- · Body mode or surface mode
- · Fever alarm w/ different colors display
- DC operation (2 AAA batteries, not included)

# HW-F7 pk. 8 / 16