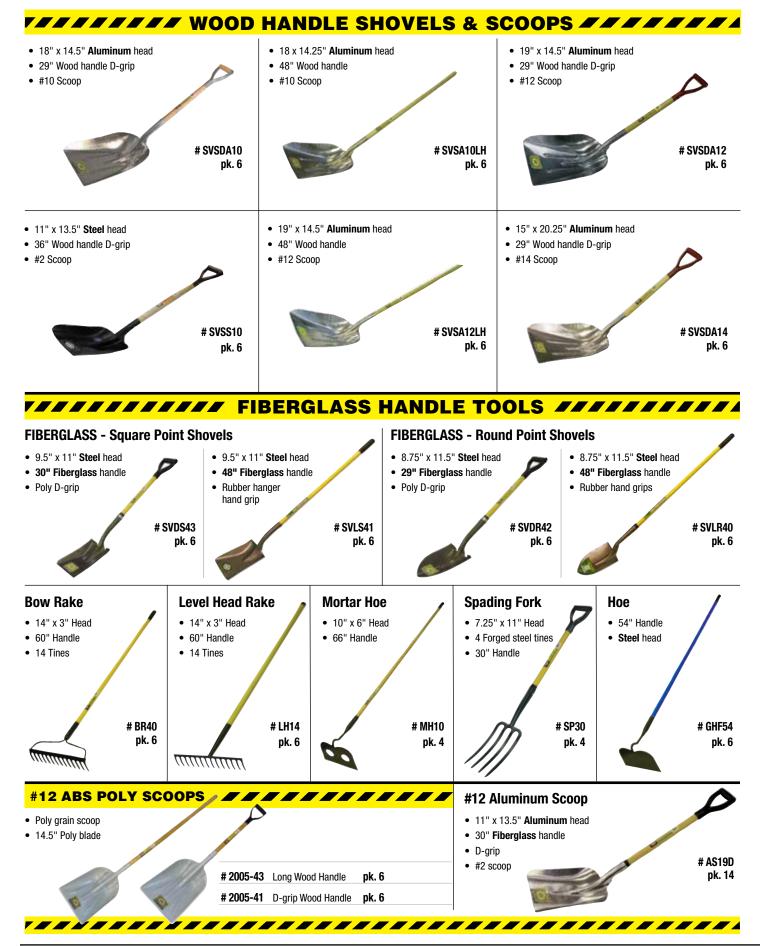

21-33"
- · Rubberized comfort grip handle
- · Steel construction
- Cor

| Convenier | nt hang ring    |        | Adjustable 21" - 33"<br>Adjustable 21" - 33"<br>Adjustable 21" - 33" |
|-----------|-----------------|--------|----------------------------------------------------------------------|
| # LG2018  | Trowel          | pk. 12 | Adjustable 21" - 33"                                                 |
| # LG2014  | Cultivator      | pk. 12 |                                                                      |
| # LG2015  | Rake            | pk. 12 |                                                                      |
| # LG2020  | Level Head Rake | pk. 12 |                                                                      |

## CONTRACTOR GRADE TOOLS



# CONTRACTOR GRADE TOOLS













#### Work Gloves 4-1/2" Rubberized 2-1/2" Ladies Rubberized Leather Palm & Thumb 2-1/2" Rubberized Safetv Cuff Safetv Cuff Safetv Cuff Knit wrist · Leather palm, thumb, forefinger · Striped cotton back • Leather palm, thumb, · Leather palm, thumb, forefinger & knuckle back forefinger & knuckle back & knuckle back • LARGE Elastic band · Elastic band · Elastic band MEDIUM · Cotton fleece lining Cotton fleece lining • LARGE • LARGE # 907L # 906 # 907 # 908 pk. 12/144 pk. 12/72 pk. 12/72 pk. 12/72 2-1/2" Rubberized **Deluxe Leather Palm Industrial Rubber Gloves** Forefinger, Thumb & Safetv Cuff **Knuckles Rough Finger** 14" - 30 mil · Leather palm, thumb, 18"- 25 mil forefinger & knuckle back Adult large • Rubberized 2-1/2" safety cuff Elastic band · Elastic strap at wrist · Adult