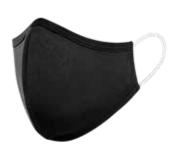

#### 3-Ply Re-useable Safety Face Mask (1 pk.)

- High quality 3-layer safety face mask
- · Washable, reusable & suitable for everyday use
- Breathable & comfortable
- · Ear loops stretch for a snug & secure fit

**# BLKMASK-1PK** 

pk. 10 / 360