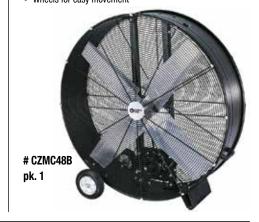

#### 48" High Velocity Belt-Drive Drum Fan

All metal

pk. 1

- · High volume air output
- 2 Speeds
- · Wheels for easy movement
- Built-in cord wrap
- Individually balanced aluminum blades
- 102" Grounded cord