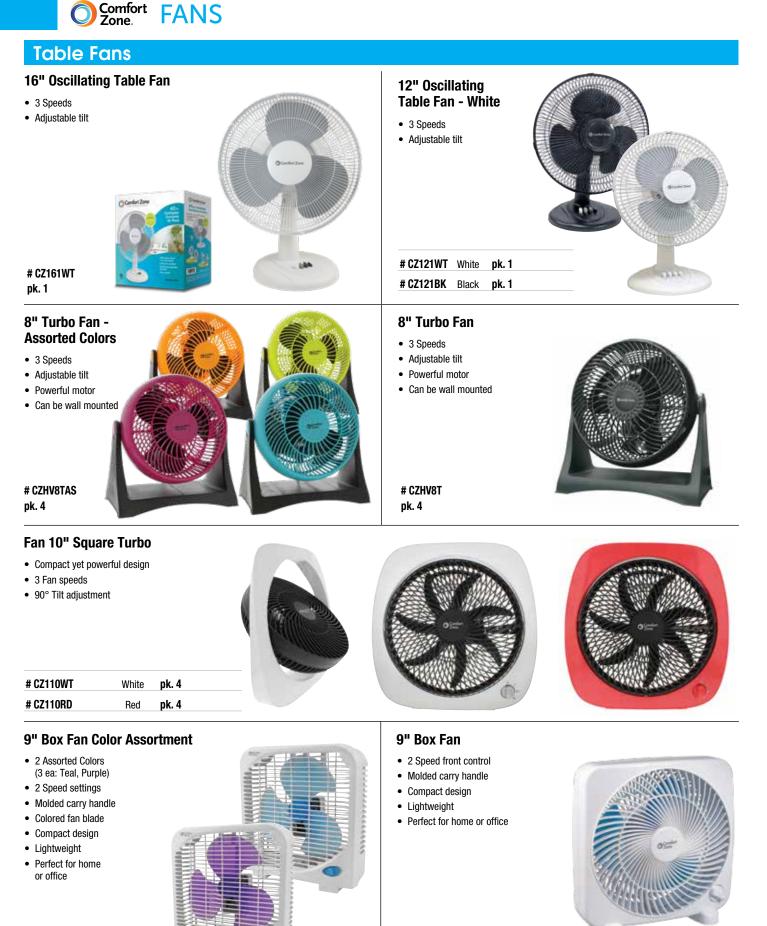

### **Desk Fans**

#### 4" Battery/USB Fan

- 4 Assorted Colors (2 ea: Blue, Pink, Green, Gray)
- Uses 4 AA batteries or included USB power cord
- Adjustable angle
- 360° Rotation
- Clip-on or sits on desk (rubber feet)

#### # CZBT4AS pk. 8

#### 6" Desk Fan 6" Clip-On Fan • 2 Speeds • 2 Speeds · Adjustable tilt • 360° Rotation · Adjustable tilt # CZ6D # CZ6C pk. 12 pk. 12 6" 2-in-1 Combo Fan 6" 2-in-1 Combo Fan • Clip w/ 360° rotation • Clip w/ 360° rotation 2 Speeds • 2 Speeds · Adjustable tilt • Adjustable tilt · Includes "clip-in" desk base · Includes "clip-in" desk base **# CZ6XMWT** # CZ6XMBK pk. 12 pk. 12

## Desk Fans

# CZDR12AS pk. 4

#### 4" Desktop High Velocity Cradle Fans - Dual Powered 4" Silver Desktop High Velocity Cradle Fan - Dual Powered · 6 Assorted Colors (2 ea: Silver, Red, Blue, • Dual powered: 110 V plug or Purple, Pink, Black) USB port • Dual powered: 110 V plug or · Quiet operation USB port Metal safety grilles · Quiet operation • 360° Vertical tilt · Metal safety grilles · All metal construction • 360° Vertical tilt All metal construction Powered by **USB** Port or 110V Plug **# CZHV4AS** # CZHV4 INCLUDED pk. 12 pk. 12 **6" Dual Powered Desk Fans** 8" Dual Powered Desk Fan • 2 Assorted Colors (6 ea: Antique Copper, • 3 Assorted Colors Brushed Stainless Steel) (2 ea: Pink, Blue, Green) • 120 V plug or USB port • 120 V plug or USB port Metal fan blades • Transparent fan blade ADJUSTARI E TIL' 360° TILT # CZHV6USB # CZHV8USB pk. 12 pk. 6 **Battery/USB Oscillating Desk Fan** 12" Decorative Desk Fans Oscillation • 3 Assorted Colors: · All metal construction (1 Red, 2 Black, 1 Blue) · Adjustable vertical tilt Metal blades • 2 Fan speeds • 2 Speeds • Chrome carry handle · Uses 4 AA batteries or included · Strong airflow USB power cord

# CZ5USBBK pk. 6

7

# CZ9BWT

pk. 6

# CZ9BAS pk. 6