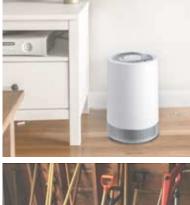

# OComfort Zone. WELLNESS

Comfort Zone<sup>®</sup> Clean offers a variety of products covering multiple wellness categories. Focusing on an individual's well-being, each product is designed for health-conscious consumers looking for quality and reliability that help support a healthy lifestyle. Comfort Zone Clean Air Purifiers with True HEPA technology are designed to be compact for use in small rooms and provide true HEPA performance with replaceable filters. The 3 stage HEPA filtration system will remove 99.97% of airborne particles down to 0.3 microns including dust, dander, smoke, pollen and other allergens. With our WiFi enabled models, you can use your smartphone to control your air purifier from anywhere with our Comfort Zone iOS or Andriod app.

## Comfort Zone® Clean Air Purifiers

#### **Compact HEPA Air Purifier**

- Touch controls w/ colored indicator lights
- · Compact design can be used on table or floor
- Night light feature
- Negative ion generator attracts & traps dust
- True HEPA Performance
  - Removes 99.97% of particles
  - Captures particles as small as 0.3 microns
- Covers rooms up to 150 sq. ft.
- Filters last up to 3,000 hours (4 months)