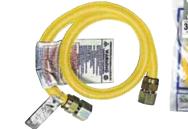

4401093 | 1/2" MPT w/ 3/8" FPT x 3/4" FPT               | 24"   | 1/5  |  |
| # 4401094 | 1/2" MPT w/ 3/8" FPT x 3/4" FPT               | 36"   | 1/5  |  |
| # 4401095 | 1/2" MPT w/ 3/8" FPT x 3/4" FPT               | 48"   | 1/5  |  |
| # 4401096 | 1/2" MPT w/ 3/8" FPT x 3/4" FPT               | 60"   | 1/5  |  |
| # 4401097 | 1/2" MPT w/ 3/8" FPT x 3/4" FPT               | 72"   | 1/5  |  |
| # 4400030 | 1/2" MPT w/ 3/8 FPT x 3/4" MPT w/<br>1/2" FPT | 24"   | 1/5  |  |
| # 4400050 | 1/2" MPT w/ 3/8 FPT x 3/4" MPT w/<br>1/2" FPT | 36"   | 1/5  |  |
| # 4400060 | 1/2" MPT w/ 3/8 FPT x 3/4" MPT w/<br>1/2" FPT | 48"   | 1/5  |  |
| # 4400070 | 1/2" MPT w/ 3/8 FPT x 3/4" MPT w/<br>1/2" FPT | 60"   | 1/5  |  |
| # 4400080 | 1/2" MPT w/ 3/8 FPT x 3/4" MPT w/<br>1/2" FPT | 72"   | 1/5  |  |







#### Yellow Epoxy Coated Stainless Steel Display Bag

|           |                                 |     | PACK |
|-----------|---------------------------------|-----|------|
| # 4400090 | 1/2" MPT w/ 3/8" FPT x 3/4" FPT | 24" | 1/5  |
| # 4400100 | 1/2" MPT w/ 3/8" FPT x 3/4" FPT | 36" | 1/5  |
| # 4400110 | 1/2" MPT w/ 3/8" FPT x 3/4" FPT | 48" | 1/5  |
| # 4400120 | 1/2" MPT w/ 3/8" FPT x 3/4" FPT | 60" | 1/5  |
| # 4400130 | 1/2" MPT w/ 3/8" FPT x 3/4" FPT | 72" | 1/5  |
|           |                                 |     |      |

#### **Gas Connector Adapters**

- Steel
- AGA Standard 15/16"
- 15/16" Fits all our connectors



|        |                      |                        | 2590/2591         | 255 | 2/2593 |
|--------|----------------------|------------------------|--