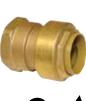

## AquaPlumb<sup>®</sup> PEX Fittings — Brass

#### **Brass Construction**

Reliable, durable, trusted.

#### Compatibility

ASTM Standard F1807, Pex B Standard Can be used with PEX-A or PEX-B pipes.

#### **Multiple Sizes**

Available in 1/2", 3/4" and 1" sizes.

#### **Easy Connections**

For use with copper crimp rings or stainless steel PEX clamps.

No flames, glues, fluxes or solvents Attaches with PEX crimp tool or clamp tool.

#### Lead Free

Complies with U.S. Safe Water Drinking Act by containing equal to or less than .25% lead.