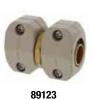

### **Heavy Duty Hose Repair**

• Fits 5/8" - 3/4" hose

ITFM#

89124

89122

| ITEM# | DESCRIPTION                                | PACK  |
|-------|--------------------------------------------|-------|
| 89124 | Hose Coupling 3/4" Female, includes Washer | 12/48 |
| 89122 | Hose Coupling 3/4" Male                    | 12/48 |
| 89123 | Hose Mender 3/4"                           | 12/48 |
|       |                                            |       |