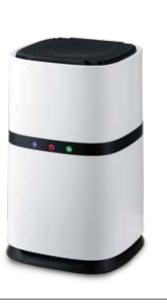

## Comfort Zone® Clean Air Purifiers

#### **Compact HEPA Air Purifier**

- Touch controls w/ colored indicator lights
- · Compact design can be used on table or floor
- Night light feature
- Negative ion generator attracts & traps dust
- True HEPA Performance
  - Removes 99.97% of particles
  - Captures particles as small as 0.3 microns
- Covers rooms up to 150 sq. ft.
- Filters last up to 3,000 hours (4 months)