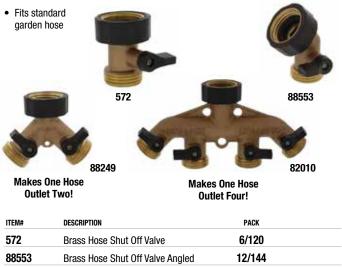

#### **Brass Hose Shut Off Valves & Manifold**

#### 10 pk. Brass Hose End Caps

Brass Hose Shut Off Dual Valve

Brass Hose Manifold Quad Valve

· Fits standard garden hose

88249

82010

12/96

8/32