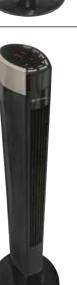

#### 42" Tower Fan w/ Remote

3 Speeds

pk. 1

- · Wide oscillation for full room cooling
- · Easy to read LED control panel
- · Washable filter

# CZTF336RBK

· Digital controls

# CZTF642RBK

pk. 1

• 8-Hr timer w/ sleep mode