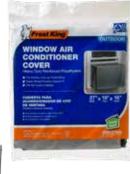

### Windows AC Cover - Indoor

- 31" W x 22" T x 4" D Inside Cover
- Heavy duty, elasticized to fit securely
- Keeps out dust & prevents drafts