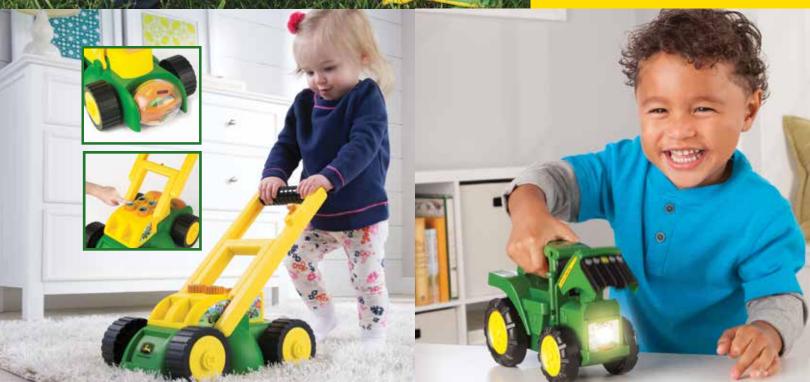

#### TBEK35874

6" Plastic Sandbox Vehicle 2 Pack Pack: 4 – Age grade: 18 mos.+

John Deere  $\bar{2}$ -pack includes dump truck and tractor with front loader. Fully-functional parts include tilting dump bed and front loader.

### TBEK37558

6" Plastic Sandbox Vehicle Assortment Pack: 4 – Age grade: 18 mos.+

John Deere assortment of dump truck or tractor with front loader.