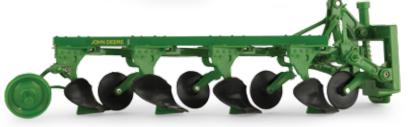

#### TBE37171B

1:16 Wagon Assortment Pack: 4 – Age grade: 3+

**LP53311** Sku: 45529 1:16 4-Bottom Plow Pack: 4 – Age grade: 3+

**LP51302** Sku: 45489 1:16 569 Round Baler Pack: 4 – Age grade: 3+ Includes 1 round bale.