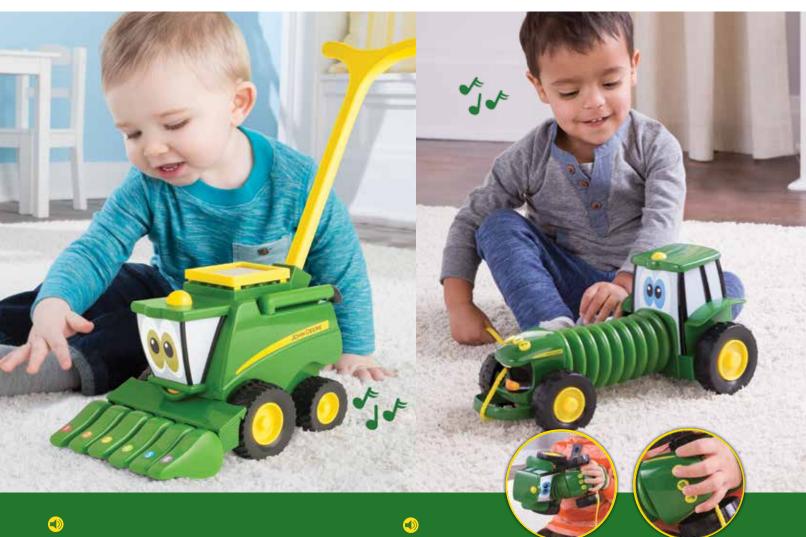

Push along Johnny Tractor and press cab for a fun farm tune. Pigs tumble about in the wagon. Horse and cow pop out of the spinning bale. Includes (2) "AA" batteries .

LP53335 Sku: 46404 Musical Corey Combine Pack: 4 – Age grade: 18 mos.+ – While supplies last

Features 6 combine keys with musical notes. Tap the drum and twist the auger back and forth for ratchet sounds. Push along for music. Includes song book. LP64407 Sku: 46493 Tag Along Johnny Pack: 4 – Age grade: 18 mos.+ – While supplies last

Free rolling, accordion style musical Johnny. Tractor plays fun tunes when squeezed. Press buttons to change the musical notes.

Features 12 interactive and fun activities. Turn key to start tractor engine. Working levers, turn signal and horn. Includes (3) "AA" batteries.