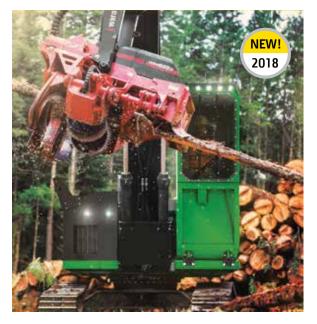

**TBE45432** 1:50 210G LC Excavator Pack: 6 – Age grade: 14+

- Only available in North and South America

**LP64453** Sku: 45560 1:50 1270G 8W Wheeled Harvester Pack: 6 – Age grade: 14+

Articulating die cast bodies. Rotating and tilting cab. Opening front hood. Detailed engine.
Operating boom assembly and harvesting head.