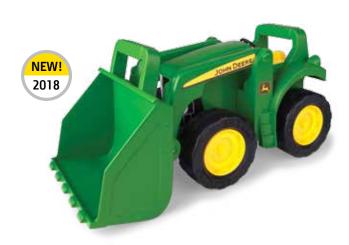

with opening hood. Includes farmer, horse, and 4-piece easy-to-assemble fence.

Ertl | www.ertl.com | 2018 63









LP67288 Sku: 46641 Lawn and Garden Set Pack: 4 – Age grade: 2+ 3-piece value set. Pull string on trimmer to spin grass

clippings, no batteries required.





TBEK35060 Real Sounds Lawn Mower Pack: 4 – Age grade: 2+

Interactive John Deere lawn mower with rotating grass clippings. Press button for sound and music. Includes (3) "AA" batteries.



TBEK35083
Roll N Go Flashlight
Pack: 6 — Age grade: 18 mos.+
Squeeze cab to start tractor engine, flip open hood, and turn on light.
Free rolling wheels for push along fun. Includes (2) "AA" batteries.

65 Ertl | www.ertl.com | 2018





LP68421 Sku: 35766V 15" Big Scoop Dump Truck Pack: 2 – Age grade: 3+ Available February 2018



LP68161 Sku: 46701 15" Big Scoop Tractor Loader Pack: 2 – Age grade: 3+ Available March 2018



LP64760 Sku: 46510
15" Big Scoop with Sand Tools
Pack: 2 – Age grade: 3+
4-piece sandbox set. 15" Big Scoop dump
truck with tilting dump bed and 3 sand tools.



#### TBEK35874

6" Plastic Sandbox Vehicle 2 Pack Pack: 4 – Age grade: 18 mos.+

John Deere  $\bar{2}$ -pack includes dump truck and tractor with front loader. Fully-functional parts include tilting dump bed and front loader.

### TBEK37558

6" Plastic Sandbox Vehicle Assortment Pack: 4 – Age grade: 18 mos.+

John Deere assortment of dump truck or tractor with front loader.



#### TBEK35350

21" Big Scoop Dump Truck Pack: 2 – Age grade: 3+

The ultimate dump truck sandbox toy! Real steel dump bed with easy to grip handle to haul and