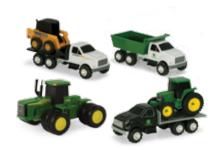

#### TBEK37666

Johnny Tractor and Friends Vehicle Assortment Pack: 12 – Age grade: 18 mos.+ – While supplies last

4" John Deere farm and construction vehicles. Features Johnny Tractor and Friends. Characters vary by assortment.