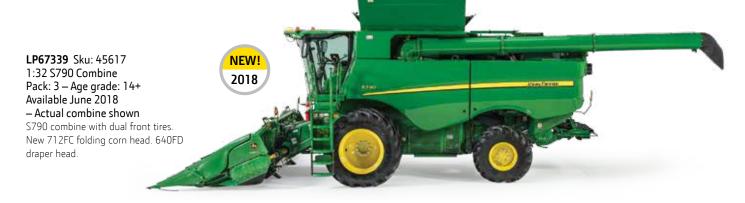

**LP64448** Sku: 45555 1:64 Air Seeder Set Pack: 6 – Age grade: 8+ Available: January 2018 Includes 1870 Air Hole Drill and C850 Air Cart.

LP67338 Sku: 45616 1:64 S790 Combine Pack: 6 — Age grade: 3+ Available: June 2018 — Actual combine shown