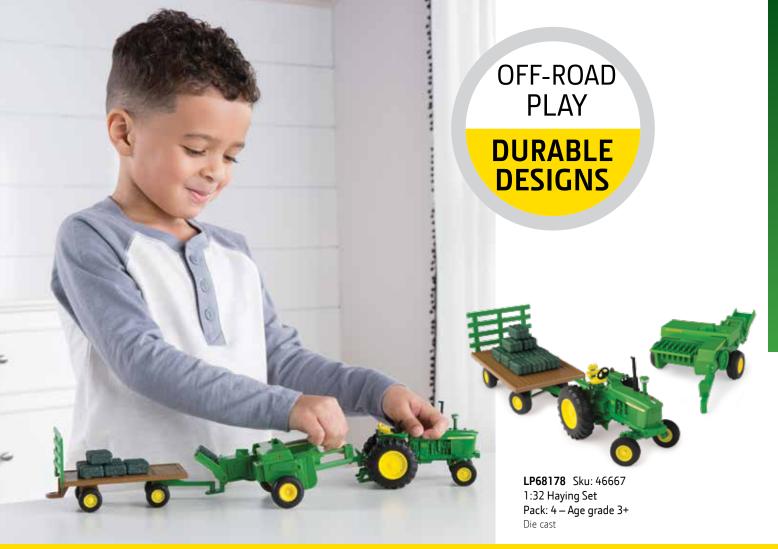

LP66115 Sku: 36961S 1:16 Vintage Tractor Assortment Pack: 4 – Age grade: 3+ Assortment includes two each 520 and BW styled tractors.

**TBE45430** 1:16 1590 Grain Drill Pack: 4 – Age grade: 8+

TBE45428 1:16 Hay Elevator Pack: 4 – Age grade: 3+

#### TBE37171B

1:16 Wagon Assortment Pack: 4 – Age grade: 3+

**LP53311** Sku: 45529 1:16 4-Bottom Plow Pack: 4 – Age grade: 3+

**LP51302** Sku: 45489 1:16 569 Round Baler Pack: 4 – Age grade: 3+ Includes 1 round bale.