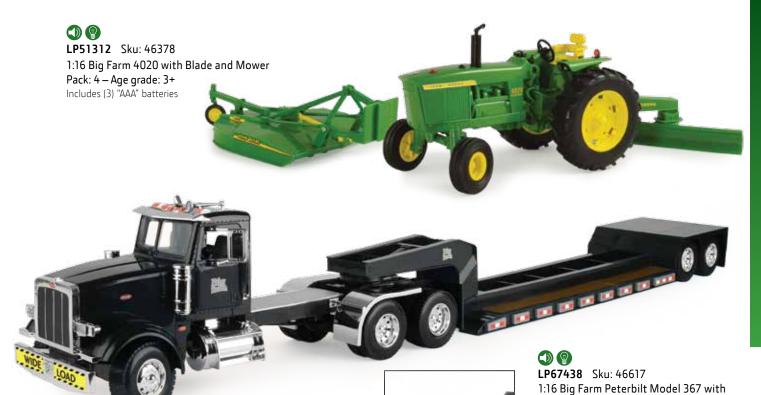

opening hood. Includes (3) "AAA" batteries.

**LP51314** Sku: 46380

1:16 Big Farm 7330 with Bale Mover and Bale

Pack: 4 – Age grade: 3+ Includes (3) "AAA" batteries.