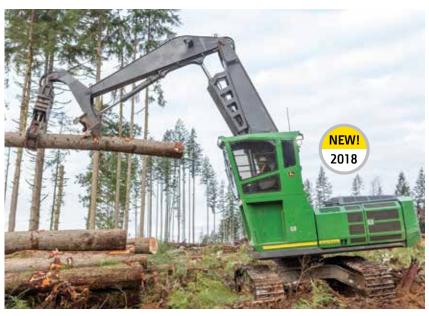

**LP67319** Sku: 45609 1:50 3156G Live Heel Log Loader Pack: 6 - Age grade: 14+ Available: March 2018 - Actual heel loader shown

Make 1:50 scale log loading easy with this replica of the venerable G-Series swing machine. An operating boom, rotating body, tilting rear-entry cab, die cast tracks, and tilt-down service panel round out the major features.