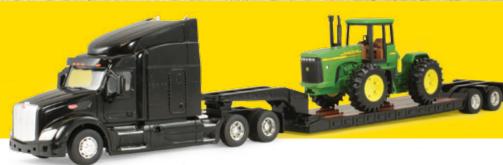

1:64 Semi with Backhoe Loader Pack: 6 – Age grade: 3+

**LP68215** Sku: 46720

1:16 Big Farm Peterbilt Model 367 Log Truck with Pup Trailer and Logs

Pack:4 – Age grade: 3+ Available: February 2018 Includes (3) "AAA" batteries

Low Boy - Wide Load

Includes (3) "AAA" batteries

Pack: 2 – Age grade: 3+ Steerable front wheels. Low boy trailer features:

removable front hitch, working right and left outriggers. Dimensions: 45"L x 6.5"W x 7.5"H.