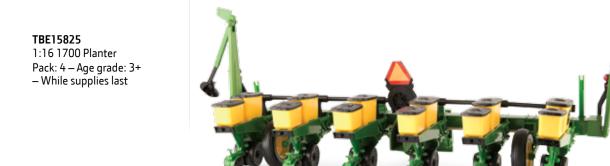

**LP53305** Sku: 45534 1:64 4430 Tractor with Grain Cart Pack: 12 – Age grade: 3+

**TBE45410** 1:64 Peterbilt Model 367 with 7200R Tractor Pack: 12 – Age grade: 3+

**LP53304** Sku: 45513 1:64 1775NT 16-Row Planter Pack: 12 – Age grade: 3+