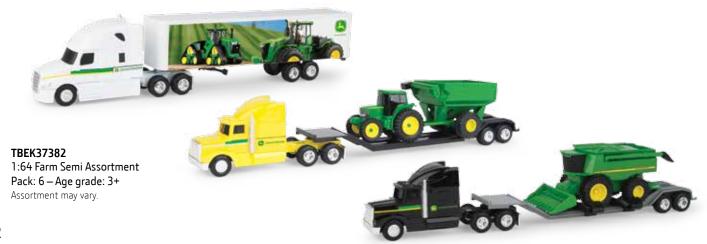

**LP53305** Sku: 45534 1:64 4430 Tractor with Grain Cart Pack: 12 – Age grade: 3+

**TBE45410** 1:64 Peterbilt Model 367 with 7200R Tractor Pack: 12 – Age grade: 3+

**LP53304** Sku: 45513 1:64 1775NT 16-Row Planter Pack: 12 – Age grade: 3+

**TBE15978** 1:64 Semi with Grain Hauler Pack: 12 – Age grade: 8+

**LP67318** Sku: 45608 1:50 3156G Processor Pack: 6 - Age grade: 14+ Available: March 2018 Actual processor shown

An HTH624C Waratah processing head is at the working end of this replica of the venerable G-Series swing machine. An operating boom, rotating body, tilting rear-entry cab, die cast tracks, and tilt-down service panel round out the major features.