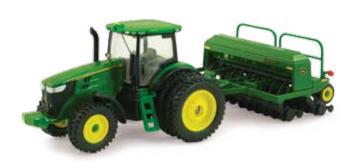

**LP67310** Sku:45585 1:32 1775 NT Planter Pack: 3 – Age grade: 3+

**LP53353** Sku: 42909 1:32 R962i Trailer Sprayer Pack: 3 – Age grade: 8+

**LP64444** Sku: 45551 1:32 9570RX Tractor Pack: 3 – Age grade: 3+