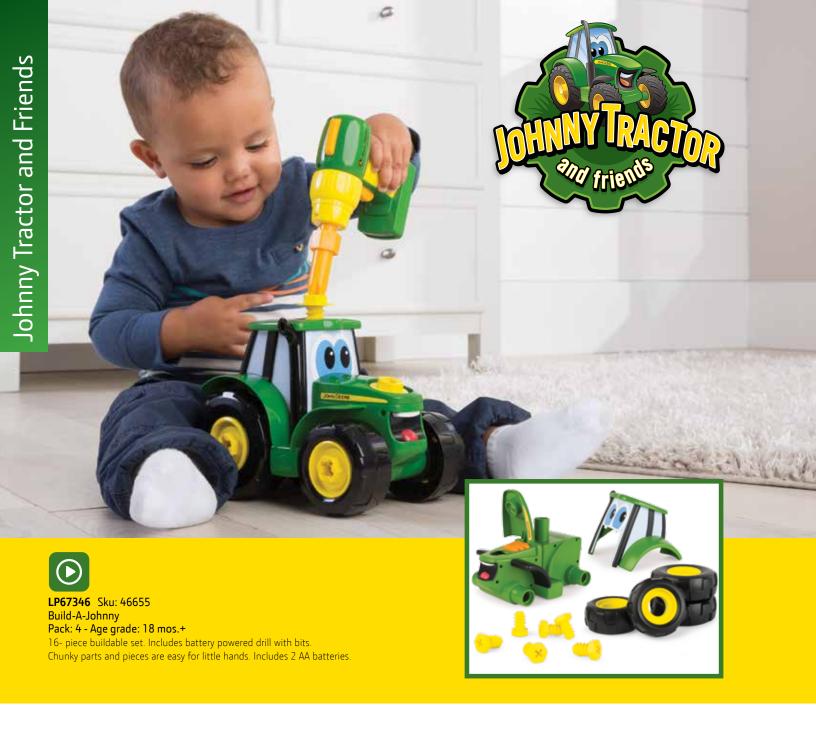

Free rolling, accordion style musical Johnny. Tractor plays fun tunes when squeezed. Press buttons to change the musical notes.

Features 12 interactive and fun activities. Turn key to start tractor engine. Working levers, turn signal and horn. Includes (3) "AA" batteries.