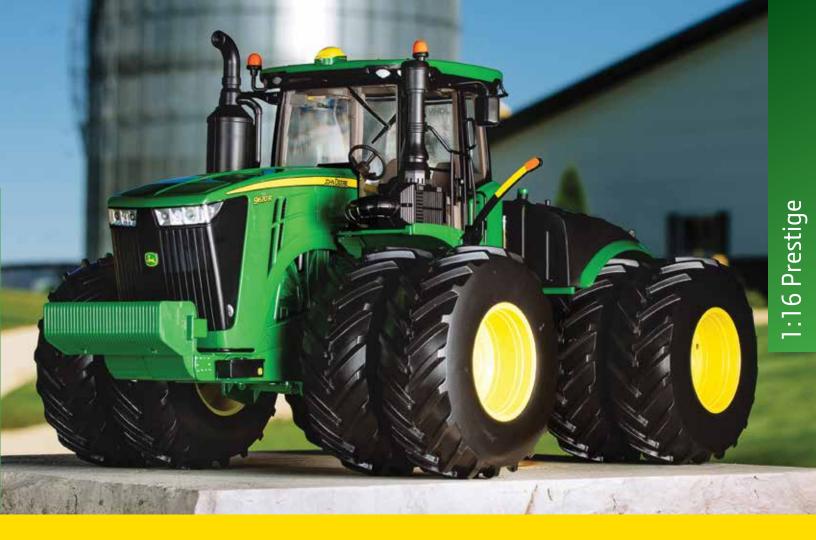

The Prestige Collection of tractors have a high level of detail from the front weights to the authentic style rear drawbar. Features for modern and vintage replicas include: die cast wheels with soft tires, three point hitches that raise and lower, window glass, console lever detail, mirrors, warning arms, gear shift levers and much more, only from ERTL.

## PRESTIGE