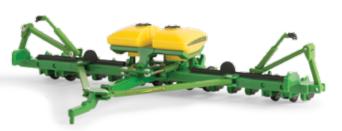

**LP67310** Sku:45585 1:32 1775 NT Planter Pack: 3 – Age grade: 3+

**LP53353** Sku: 42909 1:32 R962i Trailer Sprayer Pack: 3 – Age grade: 8+

**LP64444** Sku: 45551 1:32 9570RX Tractor Pack: 3 – Age grade: 3+