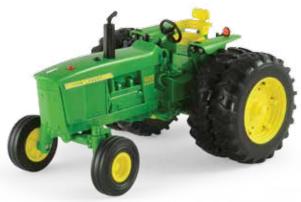

630 tractor featuring Roll-O-Matic narrow front axle, moveable three point hitch, center link, flat top fenders, and die cast front and rear wheels.

**LP68151** Sku: 45622 1:16 1924 D Tractor Pack: 4 – Age grade: 14+