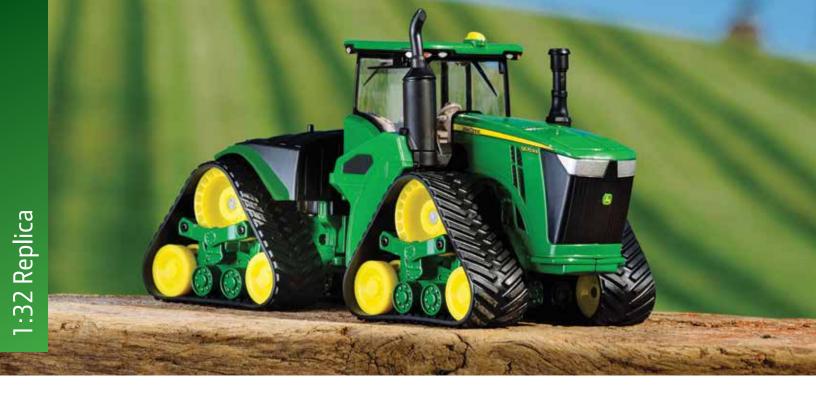

**LP67310** Sku:45585 1:32 1775 NT Planter Pack: 3 – Age grade: 3+

**LP53353** Sku: 42909 1:32 R962i Trailer Sprayer Pack: 3 – Age grade: 8+

**LP64444** Sku: 45551 1:32 9570RX Tractor Pack: 3 – Age grade: 3+