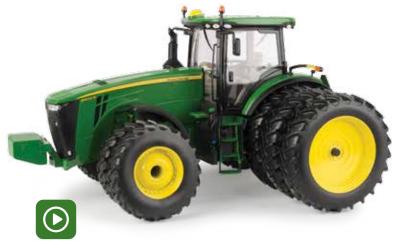

**LP64437** Sku: 45544 1:16 620 Tractor with Chains Pack: 4 – Age grade: 14+

**LP66180** Sku: 45567 1:16 8400R Tractor Pack: 2 – Age grade: 14+

The 8400R is the highest horsepower row crop tractor that John Deere has produced. Dual front wheels and triple rear wheel configuration. Opening hood, detailed engine, opening cab door and detailed interior.