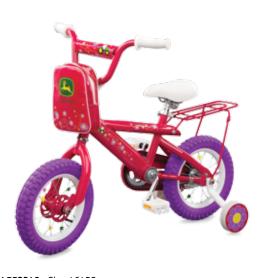

69 Ertl | www.ertl.com | 2018

**LP53340** Sku: 46450 12" Girls Pink Bicycle Pack: 1 – Age grade: 3+

Heavy duty steel frame, padded seat, rear carrier, adjustable and removable training wheels, coaster brake, carry pouch and handle bar tassels