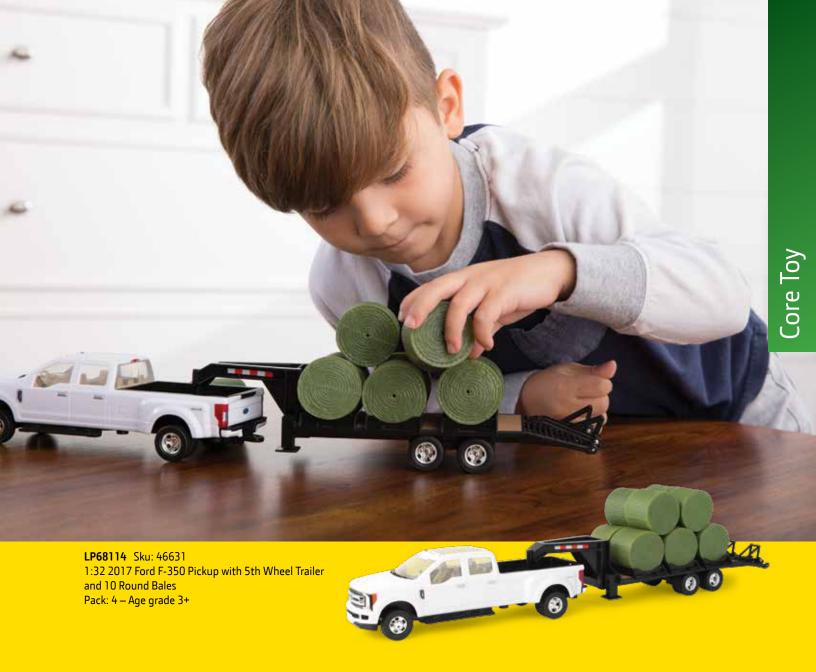

NEW! 2018

Articulated 1.5" to 2" ANIA farm babies with utility tractor, 4-piece fence and pond.

**LP68113** Sku: 46630 1:32 5075E Tractor with 2017 Ford F-350 and 5th Wheel Trailer Pack: 4 – Age grade 3+