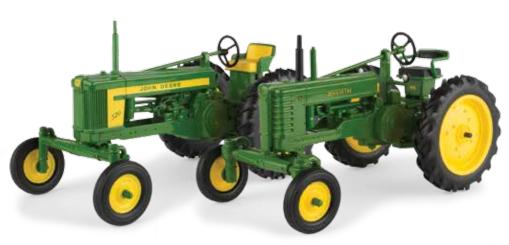

LP66115 Sku: 36961S 1:16 Vintage Tractor Assortment Pack: 4 – Age grade: 3+ Assortment includes two each 520 and BW styled tractors.

**TBE45430** 1:16 1590 Grain Drill Pack: 4 – Age grade: 8+

TBE45428 1:16 Hay Elevator Pack: 4 – Age grade: 3+