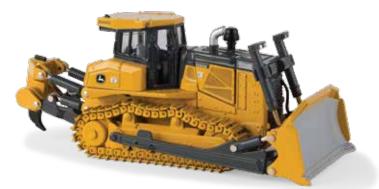

**LP53364** Sku: 45515 1:50 1050K Dozer Pack: 6 – Age grade: 14+

**LP64454** Sku: 45561 1:50 310SL Backhoe Loader Pack: 6 – Age grade: 14+

Opening die cast hood. Detailed engine and cab interior. Operating die cast loader arm and bucket assembly, die cast stabilizer legs, die cast backhoe and bucket assembly.