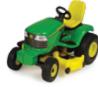

15815

8" 7420 Tractor with Duals, Blade, and 6 Bottom Plow

Pack: 6 - Age grade: 5+ Die cast hood with plastic chassis.

#### TBE15813 8" 7220 Tractor with Duals, Bale Mover and Bale Pack: 6 - Age grade: 5+ Die cast hood with plastic chassis.



Pack: 4 – Age grade: 5+

45 Ertl | www.ertl.com | 2018

# COLLECT N PLAY DESIGNED FOR IMPULSE



**LP68216** Sku: 46703 4.3" 4-Wheel Drive Tractor Pack: 4 – Age grade: 3+



**LP68217** Sku: 46707 1:64 Tracked Tractor Pack: 8 – Age grade: 3+



**LP68218** Sku: 46708 1:64 4020 Tractor Pack: 8 – Age grade: 3+ Die cast.



LP68220 Sku: 46709 1:64 Peterbilt Flatbed Truck Pack: 4 – Age grade: 3+



**LP68219** Sku: 46710 1:64 7380R Tractor Pack: 6 – Age grade: 3+ Die cast.



LP64763 Sku: 46569 1:64 Vintage Tractor Pack: 12 – Age grade: 3+ Die cast.



**LP64764** Sku: 46570 1:32 Lawn Tractor Pack: 12 – Age grade: 3+ Die cast.



**LP64768** Sku: 46577 1:64 Modern Tractor Pack: 6 – Age grade: 3+ Die cast.



LP64771 Sku: 46585 Mini Combine with Grain Head Pack: 4 – Age grade: 3+



**LP64775** Sku: 46589 1:64 Dry Box Spreader Pack: 6 – Age grade: 3+ Die Cast.



LP64770 Sku: 46584 1:32 Tractor with Loader Pack: 8 – Age grade: 3+



LP64766 Sku: 46572 1:64 Soundgard Tractor Pack: 8 – Age grade: 3+



LP64780 Sku: 46574 1:64 Tractor with Cab Pack: 8 – Age grade: 3+ Die cast.



**LP64773** Sku: 46587 Mini Grain Cart Pack: 12 – Age grade: 3+



**LP64769** Sku: 46583 1:32 HPX Gator Pack: 8 – Age grade: 3+ Die cast.



**LP64765** Sku: 46571 1:64 Spreader Pack: 12 – Age grade: 3+ Die cast.



**LP64776** Sku: 46590 1:64 Wheel Loader Pack: