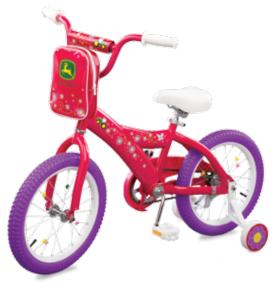

**LP53341** Sku: 46451 16" Girls Pink Bicycle Pack: 1 – Age grade: 4+

Heavy duty steel frame, padded seat, adjustable/removable training wheels, coaster brake, carry pouch and handle bar tassels

**LP53336** Sku: 46393 Pick N Pop Combine