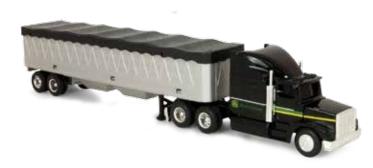

1:64 Semi with Backhoe Loader Pack: 6 – Age grade: 3+

**LP68215** Sku: 46720

1:16 Big Farm Peterbilt Model 367 Log Truck with Pup Trailer and Logs

Pack:4 – Age grade: 3+ Available: February 2018 Includes (3) "AAA" batteries