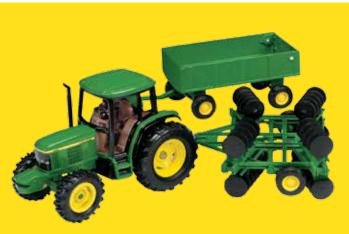

630 tractor featuring Roll-O-Matic narrow front axle, moveable three point hitch, center link, flat top fenders, and die cast front and rear wheels.

**LP68151** Sku: 45622 1:16 1924 D Tractor Pack: 4 – Age grade: 14+