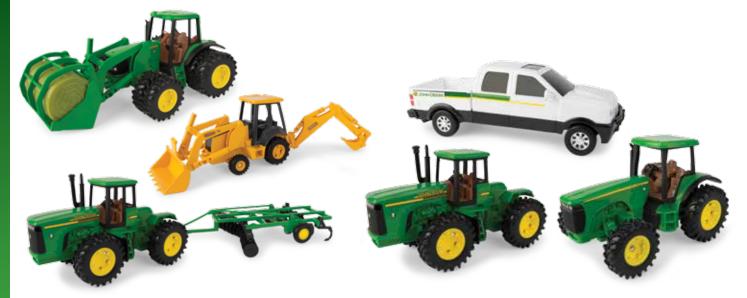

#### TBE15814

8" 8530 Tractor with Forklift, Ammonia Tank and Applicator

#### TBE15815

8" 7420 Tractor with Duals, Blade, and 6 Bottom Plow

Pack: 6 - Age grade: 5+ Die cast hood with plastic chassis.

#### TBE15813 8" 7220 Tractor with Duals, Bale Mover and Bale Pack: 6 - Age grade: 5+ Die cast hood with plastic chassis.

Pack: 4 – Age grade: 5+

45 Ertl | www.ertl.com | 2018