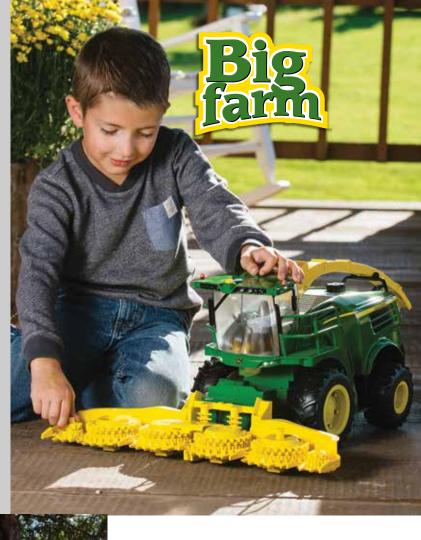

1:64 Semi with Backhoe Loader Pack: 6 – Age grade: 3+

**LP68215** Sku: 46720

1:16 Big Farm Peterbilt Model 367 Log Truck with Pup Trailer and Logs

Pack:4 – Age grade: 3+ Available: February 2018 Includes (3) "AAA" batteries

Low Boy - Wide Load

Includes (3) "AAA" batteries

Pack: 2 – Age grade: 3+ Steerable front wheels. Low boy trailer features:

removable front hitch, working right and left outriggers. Dimensions: 45"L x 6.5"W x 7.5"H.