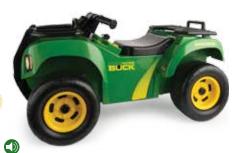

Pack: 2 – Age grade: 12 mos.+

Kid powered scooting motion, stand up rear walker bar, ball pick up and drop out and (2) musical tunes.
Includes (3) "AA" batteries.

TBEK34986
Sit N Scoot Buck ATV
Pack: 2 – Age grade: 12 mos.+

-While supplies last
Kid power scooting. Weight limit: 50 lbs.
Includes (3) "AA" batteries.

TBEK35189
Foot To Floor Tractor
Pack: 2 – Age grade: 18 mos.+
John Deere tractor styling with classic foot to floor action.