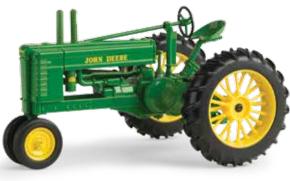

**LP53349** Sku: 45506 1:16 Early Styled B Tractor Pack: 4 – Age grade: 8+

**LP64801** Sku: 45583 1:16 6130D Tractor Pack: 4 – Age grade: 3+

**LP64408** Sku:45604 1:16 5125R Tractor with Loader Pack: 4 – Age grade: 3+