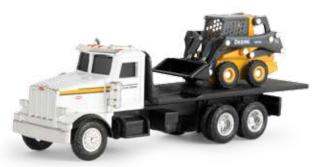

TBE45456 1:50 310SK Backhoe Loader Pack: 6 – Age grade: 8+

**LP64455** Sku: 45562 1:32 314G Skid Steer Pack: 6 – Age grade: 8+

LP51309 Sku: 45474 1:64 320E Skid Steer with Peterbilt Truck Pack: 12 – Age grade: 3+