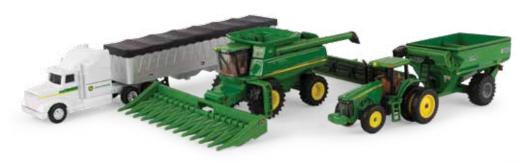

**LP53369** Sku: 45587 1:64 Ford F350 Dealership Truck Pack: 12 – Age grade: 3+

**LP64410** Sku: 45588 1:64 Ford F350 Service Truck Pack: 12 – Age grade: 3+

TBE45150
1:64 Harvest Set
Pack: 6 – Age grade: 8+
Includes 9760STS Combine, 8520 Tractor, Grain
Cart, Semi with Grain Trailer.