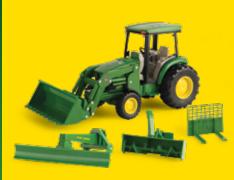

The Prestige Collection of tractors have a high level of detail from the front weights to the authentic style rear drawbar. Features for modern and vintage replicas include: die cast wheels with soft tires, three point hitches that raise and lower, window glass, console lever detail, mirrors, warning arms, gear shift levers and much more, only from ERTL.