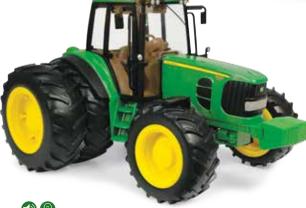

This articulated tractor will have die cast front body and rear body, clear cab windows, plastic cab roof, fenders and hood.

**LP64474** Sku: 45578 1:16 8130 Tractor Pack: 2 – Age grade: 14+

Die cast body with die cast front axle that oscillates, die cast front and rear wheels. Opening hood to show the engine detail, clear windows to reveal a detailed interior, three point hitch that raises and lowers, and pivoting warning arms and mirrors.