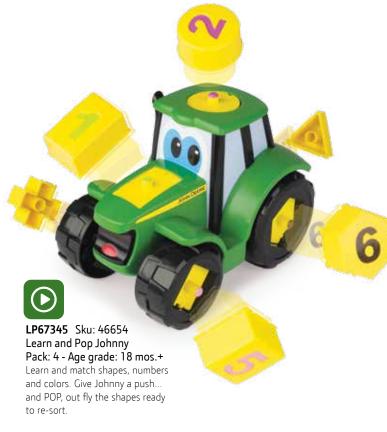

Ertl | www.ertl.com | 2018 61

Teaches shapes and animal sounds.

Includes (3) "AA" batteries.

Fill the truck and watch it zoom off...then POP, out go the animals ready to re-sort.