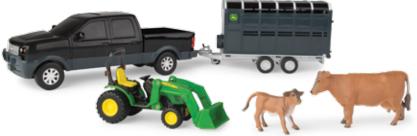

#### TBEK34984

Fun On The Farm Playset Pack: 2 – Age grade: 12 mos.+

20-piece set. Features 4 John Deere vehicles with 3 wagons. Includes 2 farmers, 4 farm animals, 3 accessories, and 4-piece easy-to-assemble fence.