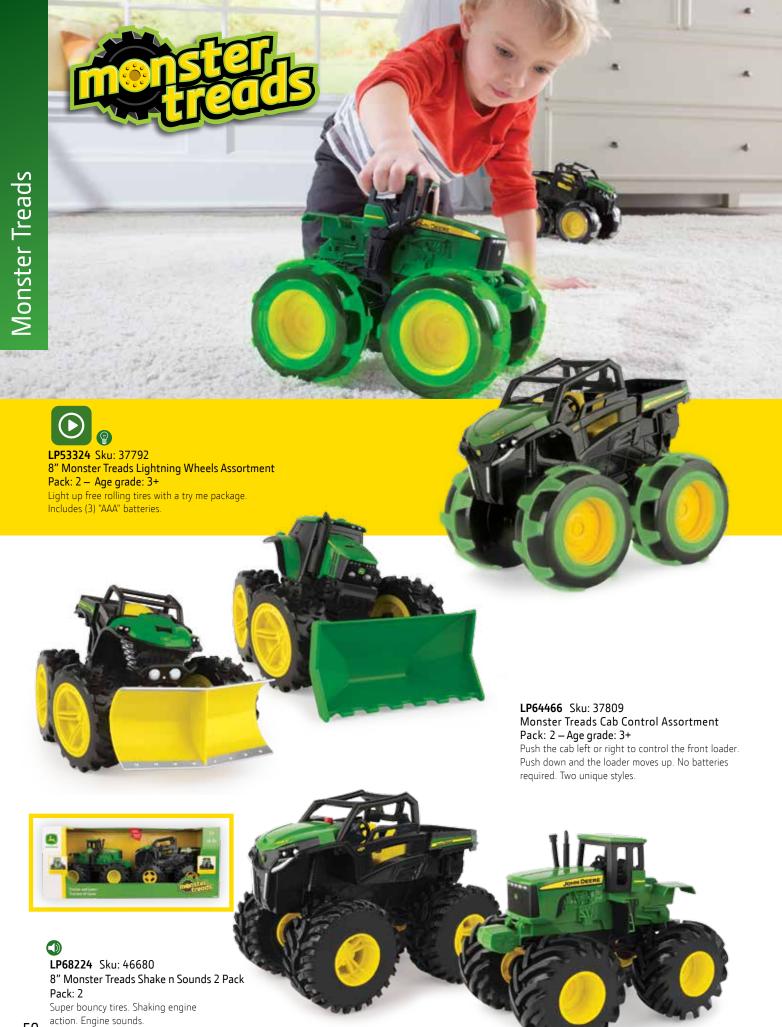

LP68850 Sku: 37862A Monster Treads Mini Vehicle PDQ Pack: 8 - Age grade 3+ Available April 2018

Assortment of 3" vehicles packaged in a window bag; perfect for impulse purchases!

**LP68183** Sku: 46670 💜 💡

6" Monster Treads with Lights and Sounds 2 Pack

Pack: 4 - Age grade: 3+ All new tractor and Gator styles!

**LP68155** Sku: 46260C 🕠 💡 Monster Treads Tractor and Wagon Pack: 2 - Age grade: 3+ Now with lights and sounds. Button

#### TBEK37725

6" Monster Wheelers Assortment
Pack: 4 – Age grade: 3+
Try Me packaging and two styles to choose from!
Motorized wheelie action! Includes (3) "AA" batteries.

LP64465 Sku: 37808
Monster Treads Key Launchers Assortment
Pack: 6 – Age grade: 3+

– While supplies last
Connect the key fob launcher and press the
button to launch these miniature Monster Tread

LP53322 Sku: 37790 5" Monster Treads Farm Armor Vehicle Assortment Pack: 4 – Age grade: 3+ – While supplies last Die cast parts, trademark super bouncy