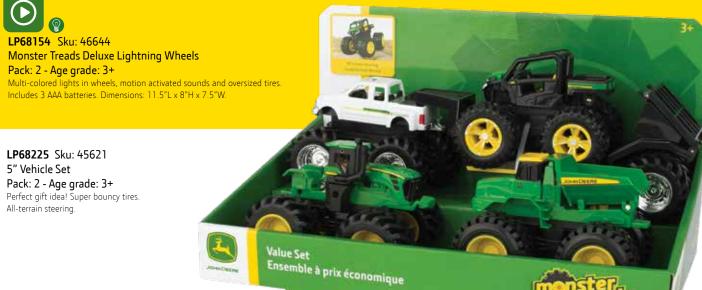

– While supplies last
Connect the key fob launcher and press the
button to launch these miniature Monster Tread

LP53322 Sku: 37790 5" Monster Treads Farm Armor Vehicle Assortment Pack: 4 – Age grade: 3+ – While supplies last Die cast parts, trademark super bouncy