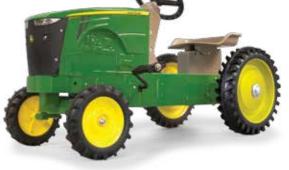

**LP53342** Sku: 46394 Plastic Pedal Tractor Pack: 1 – Age grade: 3+

Plastic construction, pedal action, adjustable seat and functional steering. Made with US and imported parts.

TBE15966

Riding Tractor Trailer Pack: 1 – Age grade: 3+