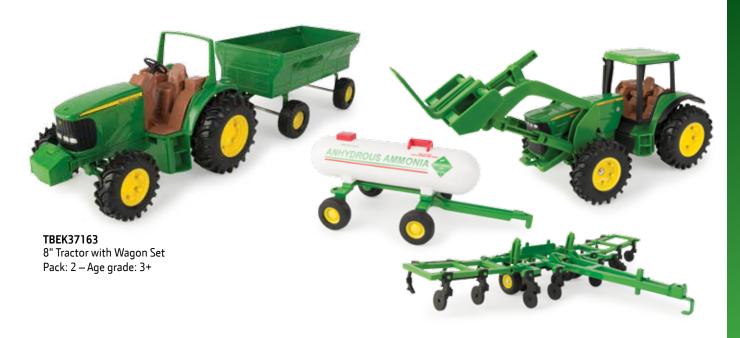

TBEK37657 10-Piece Farm Set Assortment Pack: 8 — Age grade: 3+ Assortment may vary.



TBEK37685 4-Piece Vehicle Set Pack: 6 – Age grade: 3+ Assortment may vary.



TBEK37308 Large Equipment Assortment Pack: 8 – Age grade: 3+ Assortment may vary.



LP67439 Sku: 46486 1:32 Peterbilt Model 579 with Livestock Trailer and Cattle Pack: 4 – Age grade: 3+



LP51316 Sku: 46283 1:32 Peterbilt Model 579 with 4WD Tractor Pack: 4 — Age grade: 3+





#### TBEK37656

1:32 Pickup and Livestock Trailer Set Assortment Pack: 4 – Age grade: 8+ Assortment may vary.



**TBEK37510**Pickup Hauling Set
Pack: 2 – Age grade: 3+

Ertl | www.ertl.com | 2018 43



**TBEK35867** 8" Deluxe Value Set Pack: 2 – Age grade: 3+ Includes 10 pieces.

**TBEK35865**3-Piece 8" Vehicle Value Set Pack: 4 – Age grade: 3+





#### TBE15814

8" 8530 Tractor with Forklift, Ammonia Tank and Applicator



#### TBE15815

8" 7420 Tractor with Duals, Blade, and 6 Bottom Plow

Pack: 6 - Age grade: 5+ Die cast hood with plastic chassis.

#### TBE15813 8" 7220 Tractor with Duals, Bale Mover and Bale Pack: 6 - Age grade: 5+ Die cast hood with plastic chassis.



Pack: 4 – Age grade: 5+

45 Ertl | www.ertl.com | 2018

# COLLECT N PLAY DESIGNED FOR IMPULSE



**LP68216** Sku: 46703 4.3" 4-Wheel Drive Tractor Pack: 4 – Age grade: 3+



**LP68217** Sku: 46707 1:64 Tracked Tractor Pack: 8 – Age grade: 3+



**LP68218** Sku: 46708 1:64 4020 Tractor Pack: 8 – Age grade: 3+ Die cast.



LP68220 Sku: 46709 1:64 Peterbilt Flatbed Truck Pack: 4 – Age grade: 3+



**LP68219** Sku: 46710 1:64 7380R Tractor Pack: 6 – Age grade: 3+ Di