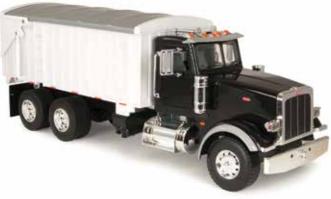

gate, steerable front axle and compatible with TBEK46070. Includes (3) "AAA" batteries.



#### B. TBEK46070

1:16 Big Farm S670 Combine with 630R Grain Head

Pack: 2 – Age grade: 3+

Features steerable rear wheels, removable front outside dual wheels, right side rear body panel opens, oscillating rear axle, movable mirrors, detachable grain head and feeder housing raises and lowers. Auger and reel on grain head rotate when pushing combine forward or backward. Includes (3) "AAA" batteries. Dimensions: 27" X 14" X 12"



C. LP53318 Sku: 46406 1:16 Big Farm Peterbilt Model 367 with Grain Trailer Pack: 2 – Age grade: 3+

Features opening lid on trailer, opening hopper and cab doors, and movable cheater axles on semi and trailer. Includes (3) "AAA" batteries. Dimensions: 45"L x 6.5"W x 7.5"H



#### TBEK46184

1:16 Big Farm Peterbilt Model 367 with Grain Box Pack: 4 – Age grade: 3+

Features steerable front wheels, opening cab door, tilting grain box, removable grain cover, opening grain door. Includes (3) "AAA" batteries.



#### TBEK46209

1:16 Big Farm Peterbilt Model 367 with Dump Box Pack: 4 – Age grade: 3+

Features opening cab doors to access the steering wheel, steerable front wheels, Big Farm rear hitch, tilting dump box and opening rear door. Includes (3) "AAA" batteries.



**LP55403** Sku: 46482

1:16 Big Farm Chevrolet 3500 with Skid Steer and Accessories

Pack: 4 - Age grade: 3+

Features movable ramps. Skid Steer has both bucket and forklift attachments. Accessories include pallet and cement blocks. Includes (6) "AAA" batteries.





## **1 9 TBEK35802**

1:16 Bi