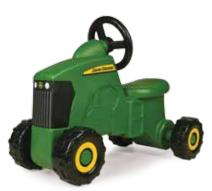

## **TBEK35999**Get-Around Gator

Pack: 1 — Age grade: 18 mos.+ Foot to floor action, dual opening doors, squeak horn, clicker key and parent push option. Made with US and imported parts.

LP53343 Sku: 46402 Battery Operated Gator (6 Volt) Pack: 1 – Age grade: 3+ – While supplies last