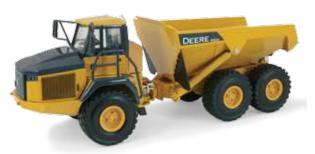

**LP53360** Sku: 45460 1:50 948L Grapple Skidder Pack: 6 – Age grade: 14+

**LP53362** Sku: 45518 1:50 859MH Tracked Harvester Pack: 6 – Age grade: 14+

**TBE45366** 1:50 460E Articulated Dump Truck Pack: 6 – Age grade: 14+