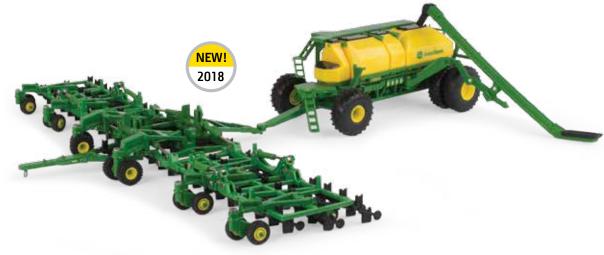

**LP64448** Sku: 45555 1:64 Air Seeder Set Pack: 6 – Age grade: 8+ Available: January 2018 Includes 1870 Air Hole Drill and C850 Air Cart.

LP67338 Sku: 45616 1:64 S790 Combine Pack: 6 — Age grade: 3+ Available: June 2018 — Actual combine shown