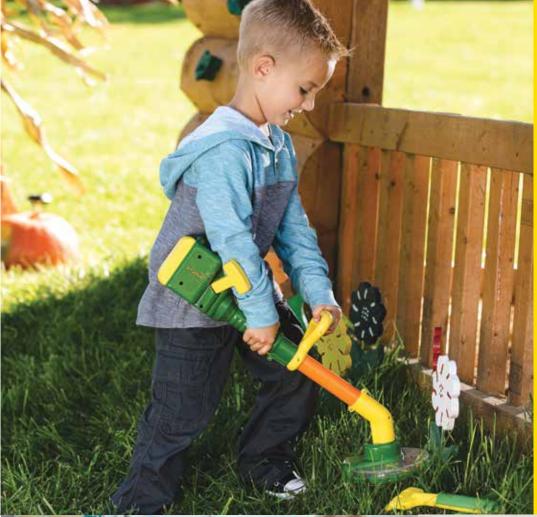

Ertl | www.ertl.com | 2018 63

LP67288 Sku: 46641 Lawn and Garden Set Pack: 4 – Age grade: 2+ 3-piece value set. Pull string on trimmer to spin grass

clippings, no batteries required.

TBEK35060 Real Sounds Lawn Mower Pack: 4 – Age grade: 2+