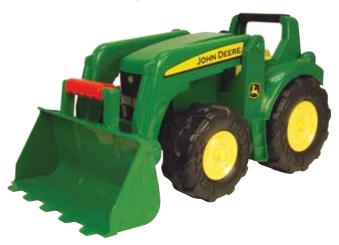

701 15" Big Scoop Tractor Loader Pack: 2 – Age grade: 3+ Available March 2018



LP64760 Sku: 46510
15" Big Scoop with Sand Tools
Pack: 2 – Age grade: 3+
4-piece sandbox set. 15" Big Scoop dump
truck with tilting dump bed and 3 sand tools.



#### TBEK35874

6" Plastic Sandbox Vehicle 2 Pack Pack: 4 – Age grade: 18 mos.+

John Deere  $\bar{2}$ -pack includes dump truck and tractor with front loader. Fully-functional parts include tilting dump bed and front loader.

### TBEK37558

6" Plastic Sandbox Vehicle Assortment Pack: 4 – Age grade: 18 mos.+

John Deere assortment of dump truck or tractor with front loader.



#### TBEK35350

21" Big Scoop Dump Truck Pack: 2 – Age grade: 3+

The ultimate dump truck sandbox toy! Real steel dump bed with easy to grip handle to haul and dump big loads.



#### TBEK35850

21" Big Scoop Tractor with Loader Pack: 2 – Age grade: 3+

The ultimate tractor sandbox toy! Features real steel hood. Functional front loader with easy-grip handle to scoop and dump big loads.

Ertl | www.ertl.com | 2018 67



**LP68156** Sku: 46660V 28 inch Steel Wagon Pack: 1 - Age grade: 2+

LP68157 Sku: 46661V Steel Wheelbarrow - Green Pack: 1 - Age grade: 2+

**LP53339** Sku: 46449 Pink Stake Wagon Pack: 1 – Age grade: 2+

Rugged steel construction, new Stable Steer™ steering for easy maneuverability, smooth ride pneumatic tires.



#### TBEK45407

Green Stake Wagon

Pack: 1 — Age grade: 2+ Rugged steel construction, new Stable Steer™ steering for easy maneuverability, smooth ride pneumatic tires.

**LP53337** Sku: 46395 Green Steel Tricycle
Pack: 2 – Age grade: 2+