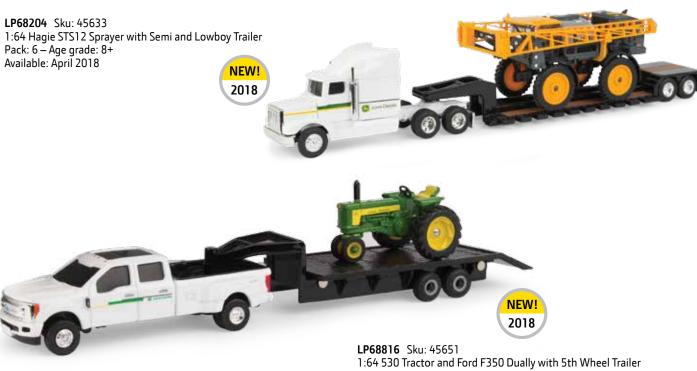

**LP53369** Sku: 45587 1:64 Ford F350 Dealership Truck Pack: 12 – Age grade: 3+

**LP64410** Sku: 45588 1:64 Ford F350 Service Truck Pack: 12 – Age grade: 3+

TBE45150
1:64 Harvest Set
Pack: 6 – Age grade: 8+
Includes 9760STS Combine, 8520 Tractor, Grain
Cart, Semi with Grain Trailer.