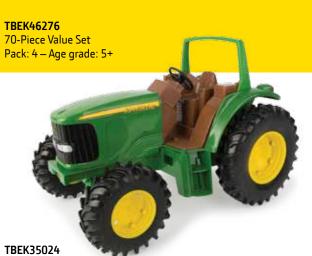

LP68581 Sku: 46728 1:32 Header Cart and Corn Head Pack: 6 – Age grade 3+ Available: June 2018



LP68179 Sku: 46669 1:32 Utility Vehicle Set Pack: 4 – Age grade 3+



**LP68580** Sku: 46690 1:32 318G Skid Steer Pack: 6 – Age grade 3+ Available: December 2017 LP68800 Sku: T16109 14-Piece Farm Baby Set Pack: 4 – Age grade: 3+ Available: May 2018

NEW! 2018

Articulated 1.5" to 2" ANIA farm babies with utility tractor, 4-piece fence and pond.









**LP68113** Sku: 46630 1:32 5075E Tractor with 2017 Ford F-350 and 5th Wheel Trailer Pack: 4 – Age grade 3+



40





**LP64462** Sku: 46499 1:32 Peterbilt Model 367 Straight Truck with Grain Box Pack: 4 - Age grade: 3+ - While supplies last



LP64463 Sku: 46500 1:32 S680 Combine with Draper Head Pack: 4 – Age grade: 3+ Durable plastic.







11" Tough Tractor Pack: 4 – Age grade: 3+ – While supplies last



**LP67328** Sku 46632 1:32 7270R Tractor with Loader Pack: 4 – Age grade: 3+

Ertl | www.ertl.com | 2018



LP64812 Sku: 37087 3" 5-Piece Plastic Set Pack: 6 – Age grade: 3+ – While supplies last



**LP64813** Sku: 35265 1:64 Vehicle Value Set Pack: 3 – Age grade: 5+



TBEK37657 10-Piece Farm Set Assortment Pack: 8 — Age grade: 3+ Assortment may vary.



TBEK37685 4-Piece Vehicle Set Pack: 6 – Age grade: 3+ Assortment may vary.



TBEK37308 Large Equipment Assortment Pack: 8 – Age grade: 3+ Assortment may vary.



LP67439 Sku: 46486 1:32 Peterbilt Model 579 with Livestock Trailer and Cattle Pack: 4 – Age grade: 3+



LP51316 Sku: 46283 1:32 Peterbilt Model 579 with 4WD Tractor Pack: 4 — Age grade: 3+





#### TBEK37656