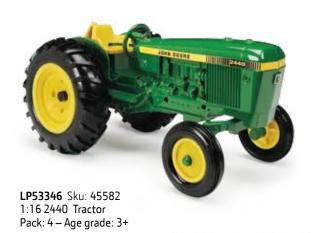

**LP67315** Sku: 45591 1: 64 630 Tractor Pack: 12 – Age grade: 3+

LP68152 Sku: 45628 1:64 4450 Tractor with FFA Logo Pack: 12 — Age grade: 3+ — U.S. and Canada only

**LP67317** Sku: 45592 1: 64 8450 Tractor Pack: 12 – Age grade: 3+