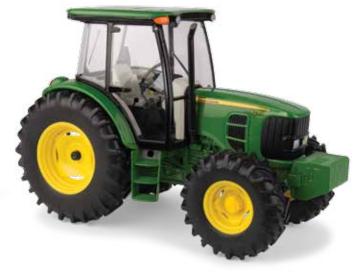

**LP64437** Sku: 45544 1:16 620 Tractor with Chains Pack: 4 – Age grade: 14+

**LP66180** Sku: 45567 1:16 8400R Tractor Pack: 2 – Age grade: 14+

The 8400R is the highest horsepower row crop tractor that John Deere has produced. Dual front wheels and triple rear wheel configuration. Opening hood, detailed engine, opening cab door and detailed interior.