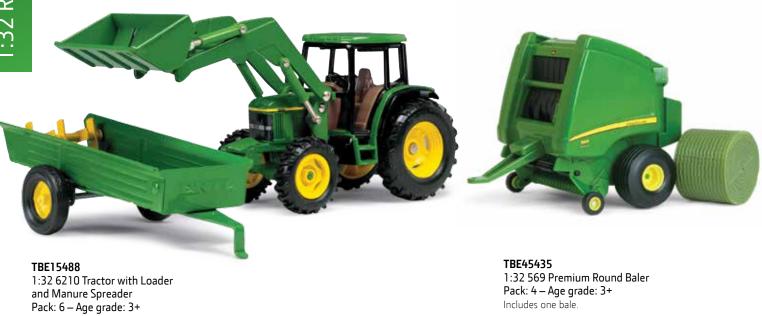

**LP53349** Sku: 45506 1:16 Early Styled B Tractor Pack: 4 – Age grade: 8+

**LP64801** Sku: 45583 1:16 6130D Tractor Pack: 4 – Age grade: 3+

**LP64408** Sku:45604 1:16 5125R Tractor with Loader Pack: 4 – Age grade: 3+

#### TBE37171B

1:16 Wagon Assortment Pack: 4 – Age grade: 3+

**LP53311** Sku: 45529 1:16 4-Bottom Plow Pack: 4 – Age grade: 3+

**LP51302** Sku: 45489 1:16 569 Round Baler Pack: 4 – Age grade: 3+ Includes 1 round bale.