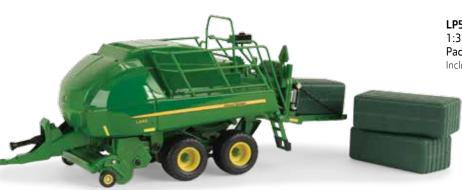

LP53351 Sku: 45505 1:32 L340 Large Square Baler Pack: 3 – Age grade: 8+ Includes three bales.

TBE15489 1:32 6410 Tractor with Barge Wagon and Disk Pack: 6 – Age grade: 5+

TBE45484

1:16 X320 Mower Pack: 4 – Age grade: 3+ **LP66142** Sku: 45519 1:32 Z930M Z-Trak Mower Pack: 6 – Age grade: 3+