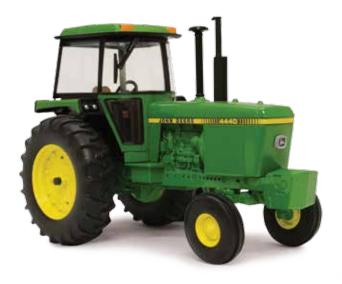

Die cast front and rear body, clear windows, interior detail, soft tracks, articulated and rear body oscillation.

**LP67311** Sku: 45586 1:32 8450 Tractor Pack: 3 – Age grade: 3+

**LP64441** Sku: 45548 1:32 4440 Tractor Pack: 3 – Age grade: 3+