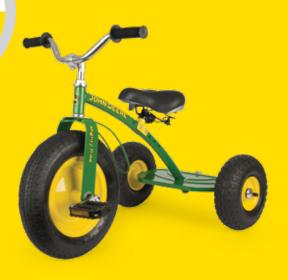

#### TBEK45407

Green Stake Wagon

Pack: 1 — Age grade: 2+ Rugged steel construction, new Stable Steer™ steering for easy maneuverability, smooth ride pneumatic tires.

**LP53337** Sku: 46395 Green Steel Tricycle
Pack: 2 – Age grade: 2+

Rugged steel construction, adjustable seat, controlled steering for riding stability and rear bucket for hauling favorite treasures. Folds up for storage.

**LP53338** Sku: 46396 Pink Steel Tricycle Pack: 2 – Age grade: 2+