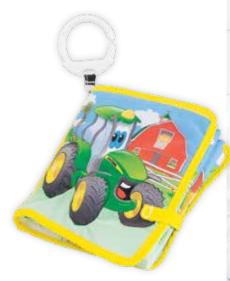

Pull corn cob teether down to activate wiggle action. Features crinkles and multiple textures to explore. Clip and Go link included.

Ertl | www.ertl.com | 2018 55

LP67341 Sku: 46650 My 1st Johnny Tractor Book Pack: 6 - Age grade: 0+ Soft discovery pages with favorite farm animals. Features multiple textures and crinkles to explore.