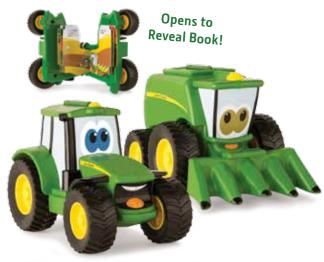

Two ways to play, free rolling vehicle and story book. Open to reveal a hidden book about Johnny Tractor and Corey Combine's day on the farm.

Johnny Tractor County Fair Caravan Pack: 4 – Age grade: 18 mos.+