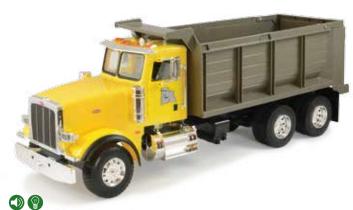

ide dual wheels, right side rear body panel opens, oscillating rear axle, movable mirrors, detachable grain head and feeder housing raises and lowers. Auger and reel on grain head rotate when pushing combine forward or backward. Includes (3) "AAA" batteries. Dimensions: 27" X 14" X 12"



C. LP53318 Sku: 46406 1:16 Big Farm Peterbilt Model 367 with Grain Trailer Pack: 2 – Age grade: 3+

Features opening lid on trailer, opening hopper and cab doors, and movable cheater axles on semi and trailer. Includes (3) "AAA" batteries. Dimensions: 45"L x 6.5"W x 7.5"H



#### TBEK46184

1:16 Big Farm Peterbilt Model 367 with Grain Box Pack: 4 – Age grade: 3+

Features steerable front wheels, opening cab door, tilting grain box, removable grain cover, opening grain door. Includes (3) "AAA" batteries.



#### TBEK46209

1:16 Big Farm Peterbilt Model 367 with Dump Box Pack: 4 – Age grade: 3+

Features opening cab doors to access the steering wheel, steerable front wheels, Big Farm rear hitch, tilting dump box and opening rear door. Includes (3) "AAA" batteries.



**LP55403** Sku: 46482

1:16 Big Farm Chevrolet 3500 with Skid Steer and Accessories

Pack: 4 - Age grade: 3+

Features movable ramps. Skid Steer has both bucket and forklift attachments. Accessories include pallet and cement blocks. Includes (6) "AAA" batteries.





## **1 9 TBEK35802**

1:16 Big Farm 200DLC Excavator Pack: 2 – Age grade: 3+

- Only available in North and South America Features realistic soft moving tracks, opening cab door and fully functional pivoting boom arm and bucket. Includes (3) "AAA" batteries.





#