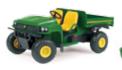

**LP53365** Sku: 45520 1:32 Pickup with Z-Trak Mower Pack: 6 – Age grade: 3+

Dealership pickup with Z-Trak mower on easy to detach trailer.

**TBE45296** 1:16 RSX 850i Gator Pack: 4 – Age grade: 3+

Pack: 12 – Age grade: 3+ Available: May 2018