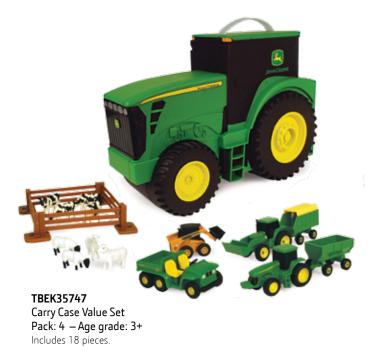

ade 3+ Available: June 2018



LP68179 Sku: 46669 1:32 Utility Vehicle Set Pack: 4 – Age grade 3+



**LP68580** Sku: 46690 1:32 318G Skid Steer Pack: 6 – Age grade 3+ Available: December 2017 LP68800 Sku: T16109 14-Piece Farm Baby Set Pack: 4 – Age grade: 3+ Available: May 2018

NEW! 2018

Articulated 1.5" to 2" ANIA farm babies with utility tractor, 4-piece fence and pond.









**LP68113** Sku: 46630 1:32 5075E Tractor with 2017 Ford F-350 and 5th Wheel Trailer Pack: 4 – Age grade 3+



40





**LP64462** Sku: 46499 1:32 Peterbilt Model 367 Straight Truck with Grain Box Pack: 4 - Age grade: 3+ - While supplies last



LP64463 Sku: 46500 1:32 S680 Combine with Draper Head Pack: 4 – Age grade: 3+ Durable plastic.







11" Tough Tractor Pack: 4 – Age grade: 3+ – While supplies last



**LP67328** Sku 46632 1:32 7270R Tractor with Loader Pack: 4 – Age grade: 3+

Ertl | www.ertl.com | 2018



LP64812 Sku: 37087 3" 5-Piece Plastic Set Pack: 6 – Age grade: 3+ – While supplies last



**LP64813** Sku: 35265 1:64 Vehicle Value Set Pack: 3 – Age grade: 5+



TBEK37657 10-Piece Farm Set Assortment Pack: 8 — Age grade: 3+ Assortment may vary.



TBEK37685 4-Piece Vehicle Set Pack: 6 – Age grade: 3+ Assortment may vary.



TBEK37308 Large Equipment Assortment Pack: 8 – Age grade: 3+ Assortment may vary.



LP67439 Sku: 46486 1:32 Peterbilt Model 579 with Livestock Trailer and Cattle Pack: 4 – Age grade: 3+



LP51316 Sku: 46283 1:32 Peterbilt Model 579 with 4WD Tractor Pack: 4 — Age grade: 3+





#### TBEK37656

1:32 Pickup and Livestock Trailer Set Assortment Pack: 4 – Age gr