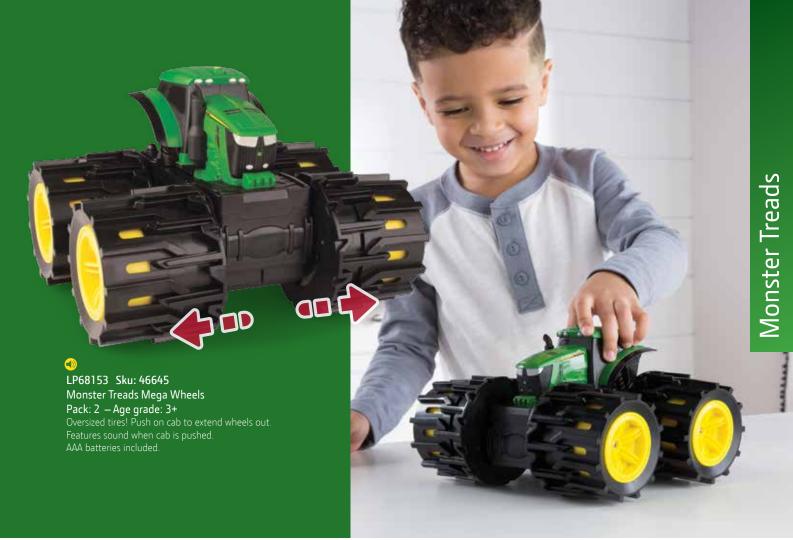

#### TBEK37725

6" Monster Wheelers Assortment
Pack: 4 – Age grade: 3+
Try Me packaging and two styles to choose from!
Motorized wheelie action! Includes (3) "AA" batteries.

LP64465 Sku: 37808
Monster Treads Key Launchers Assortment
Pack: 6 – Age grade: 3+