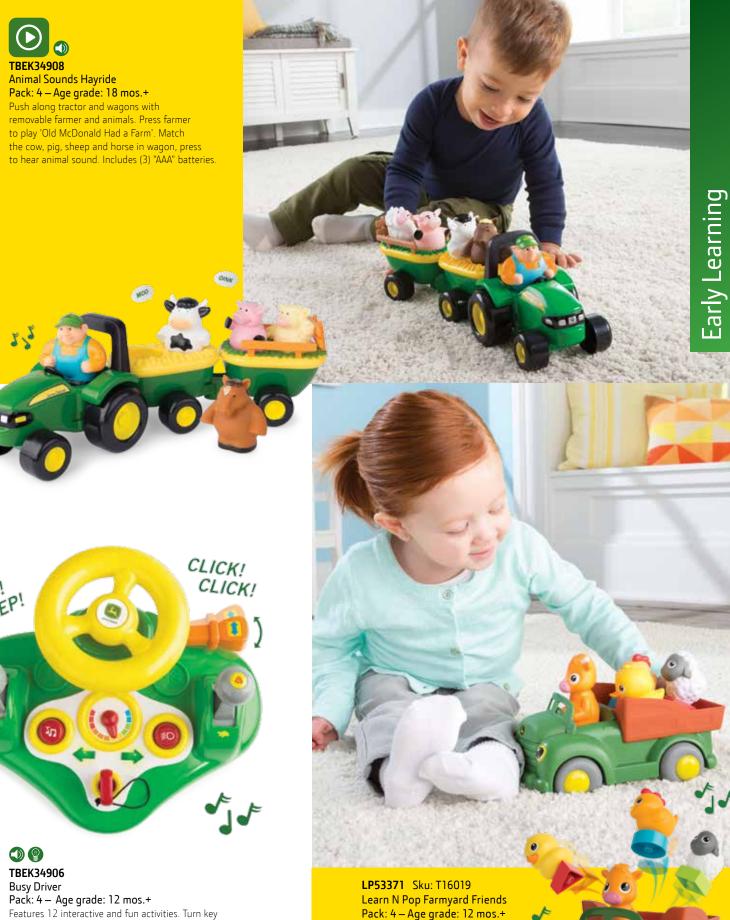

Free rolling, accordion style musical Johnny. Tractor plays fun tunes when squeezed. Press buttons to change the musical notes.

Features 12 interactive and fun activities. Turn key to start tractor engine. Working levers, turn signal and horn. Includes (3) "AA" batteries.

Ertl | www.ertl.com | 2018 61

Teaches shapes and animal sounds.

Includes (3) "AA" batteries.

Fill the truck and watch it zoom off...then POP, out go the animals ready to re-sort.

#### TBEK46313

Barnyard Shape Sorter

Pack: 4 – Age grade: 18 mos.+

Includes 14 shapes and animals to sort. Learn colors, shapes and animals. Barn door slides to access and store shapes. Features handle for take-along play.

LP53370 Sku: 46405 Whack Em' Tractors Pack 4 – Age grade: 18 mos.+ – While supplies last

Match the cow, pig, and sheep to the pictures on top of the barn. Whack the animal racers through the barn to launch the combine, gator, and tractor.