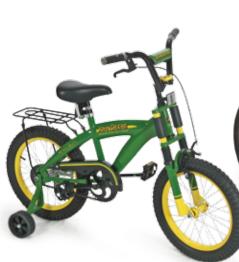

TBEK35016

16" Bicycle
Pack: 1 — Age grade: 4+
Heavy duty steel frame, padded seat, front shocks, rear carrier, adjustable/removable training wheels, front brake and rear coaster brake.

TBEK35623

20" Boys Bicycle
Pack: 1 – Age grade: 7+
Durable free-style bicycle with heavy steel construction, padded seat, hand brakes, stunt bars and kickstand.