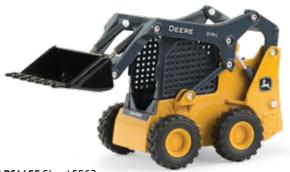

**LP51308** Sku: 45470 1:16 318E Skid Steer Pack: 4 – Age grade: 8+

**LP51311** Sku: 45292 1:50 944K Wheel Loader Pack: 6 – Age grade: 5+

**TBE45444** 1:64 9560RT Tractor with Scrapers Pack: 6 – Age grade: 3+