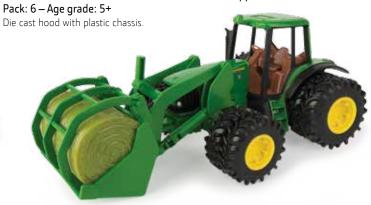

#### TBE15815

8" 7420 Tractor with Duals, Blade, and 6 Bottom Plow

Pack: 6 - Age grade: 5+ Die cast hood with plastic chassis.

#### TBE15813 8" 7220 Tractor with Duals, Bale Mover and Bale Pack: 6 - Age grade: 5+ Die cast hood with plastic chassis.

Pack: 4 – Age grade: 5+

45 Ertl | www.ertl.com | 2018