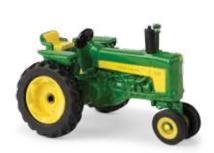

630 tractor featuring Roll-O-Matic narrow front axle, moveable three point hitch, center link, flat top fenders, and die cast front and rear wheels.

**LP68151** Sku: 45622 1:16 1924 D Tractor Pack: 4 – Age grade: 14+