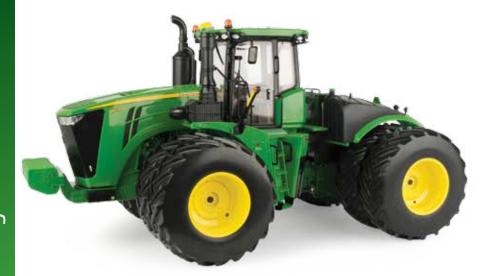

**LP64437** Sku: 45544 1:16 620 Tractor with Chains Pack: 4 – Age grade: 14+

**LP66180** Sku: 45567 1:16 8400R Tractor Pack: 2 – Age grade: 14+

The 8400R is the highest horsepower row crop tractor that John Deere has produced. Dual front wheels and triple rear wheel configuration. Opening hood, detailed engine, opening cab door and detailed interior.