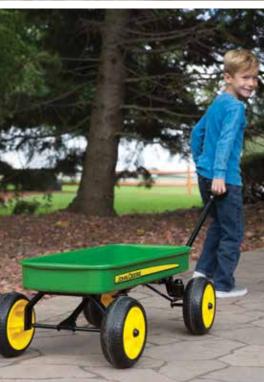

Ertl | www.ertl.com | 2018 67

**LP68156** Sku: 46660V 28 inch Steel Wagon Pack: 1 - Age grade: 2+

LP68157 Sku: 46661V Steel Wheelbarrow - Green Pack: 1 - Age grade: 2+

**LP53339** Sku: 46449 Pink Stake Wagon Pack: 1 – Age grade: 2+

Rugged steel construction, new Stable Steer™ steering for easy maneuverability, smooth ride pneumatic tires.

#### TBEK45407

Green Stake Wagon

Pack: 1 — Age grade: 2+ Rugged steel construction, new Stable Steer™ steering for easy maneuverability, smooth ride pneumatic tires.

**LP53337** Sku: 46395 Green Steel Tricycle
Pack: 2 – Age grade: 2+