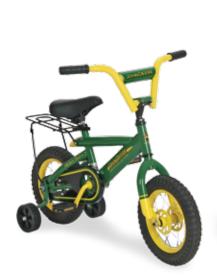

Tubular steel construction, adjustable padded seat and large pneumatic tires for smooth ride.

**TBEK34938** 12" Bicycle

Pack: 1 – Age grade: 3+

Heavy duty steel frame, padded seat, rear carrier, adjustable/removable training wheels and rear brake.