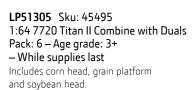

**LP67310** Sku:45585 1:32 1775 NT Planter Pack: 3 – Age grade: 3+

**LP53353** Sku: 42909 1:32 R962i Trailer Sprayer Pack: 3 – Age grade: 8+

**LP64444** Sku: 45551 1:32 9570RX Tractor Pack: 3 – Age grade: 3+

Die cast front and rear body, clear windows, interior detail, soft tracks, articulated and rear body oscillation.

**LP67311** Sku: 45586 1:32 8450 Tractor Pack: 3 – Age grade: 3+

**LP64441** Sku: 45548 1:32 4440 Tractor Pack: 3 – Age grade: 3+

**LP64767** Sku: 45568 1:32 8400R Tractor Pack: 3 – Age grade: 3+

Made for play. Features include die cast and plastic construction. Compatible with most 1:32 implements.

LP53352 Sku: 45517 1:32 8600 Self Propelled Forage Harvester Pack: 3 – Age grade: 8+ Includes both corn and hay heads.