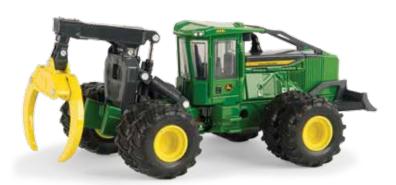

**LP53360** Sku: 45460 1:50 948L Grapple Skidder Pack: 6 – Age grade: 14+

**LP53362** Sku: 45518 1:50 859MH Tracked Harvester Pack: 6 – Age grade: 14+

**TBE45366** 1:50 460E Articulated Dump Truck Pack: 6 – Age grade: 14+