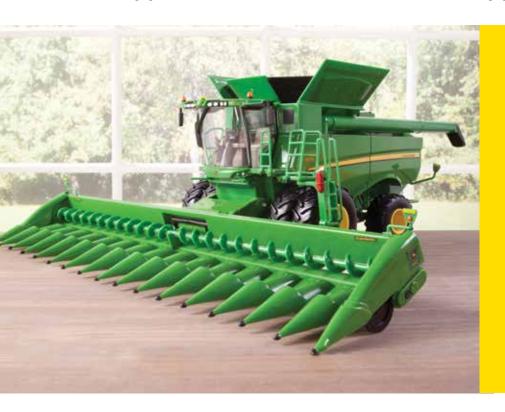

#### TBE45310

1:32 S690 Combine with Corn Head and Grain Head Pack: 3 – Age grade: 14+ – While supplies last

Ertl | www.ertl.com | 2018

For over 70 years, the ERTL name has been synonymous with the best in die cast agricultural replicas. An uncompromising eye for detail results in the most authentic replicas of vintage favorites and modern workhorses.