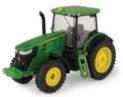

**TBEK35865**3-Piece 8" Vehicle Value Set Pack: 4 – Age grade: 3+





#### TBE15814

8" 8530 Tractor with Forklift, Ammonia Tank and Applicator



#### TBE15815

8" 7420 Tractor with Duals, Blade, and 6 Bottom Plow

Pack: 6 - Age grade: 5+ Die cast hood with plastic chassis.

#### TBE15813 8" 7220 Tractor with Duals, Bale Mover and Bale Pack: 6 - Age grade: 5+ Die cast hood with plastic chassis.



Pack: 4 – Age grade: 5+

45 Ertl | www.ertl.com | 2018

# COLLECT N PLAY DESIGNED FOR IMPULSE



**LP68216** Sku: 46703 4.3" 4-Wheel Drive Tractor Pack: 4 – Age grade: 3+



**LP68217** Sku: 46707 1:64 Tracked Tractor Pack: 8 – Age grade: 3+



**LP68218** Sku: 46708 1:64 4020 Tractor Pack: 8 – Age grade: 3+ Die cast.



LP68220 Sku: 46709 1:64 Peterbilt Flatbed Truck Pack: 4 – Age grade: 3+



**LP68219** Sku: 46710 1:64 7380R Tractor Pack: 6 – Age grade: 3+ Die cast.



LP64763 Sku: 46569 1:64 Vintage Tractor Pack: 12 – Age grade: 3+ Die cast.



**LP64764** Sku: 46570 1:32 Lawn Tractor Pack: 12 – Age grade: 3+ Die cast.



**LP64768** Sku: 46577 1:64 Modern Tractor Pack: 6 – Age grade: 3+ Die cast.



LP64771 Sku: 46585 Mini Combine with Grain Head Pack: 4 – Age grade: 3+



**LP64775** Sku: 46589 1:64 Dry Box Spreader Pack: 6 – Age grade: 3+ Die Cast.



LP64770 Sku: 46584 1:32 Tractor with Loader Pack: 8 – Age grade: 3+



LP64766 Sku: 46572 1:64 Soundgard Tractor Pack: 8 – Age grade: 3+



LP64780 Sku: 46574 1:64 Tractor with Cab Pack: 8 – Age grade: 3+ Die cast.



**LP64773** Sku: 46587 Mini Grain Cart Pack: 12 – Age grade: 3+



**LP64769** Sku: 46583 1:32 HPX Gator Pa