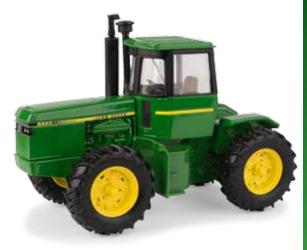

This articulated tractor will have die cast front body and rear body, clear cab windows, plastic cab roof, fenders and hood.

**LP64474** Sku: 45578 1:16 8130 Tractor Pack: 2 – Age grade: 14+

Die cast body with die cast front axle that oscillates, die cast front and rear wheels. Opening hood to show the engine detail, clear windows to reveal a detailed interior, three point hitch that raises and lowers, and pivoting warning arms and mirrors.