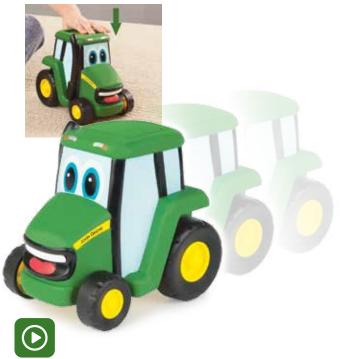

Two ways to play, free rolling vehicle and story book. Open to reveal a hidden book about Johnny Tractor and Corey Combine's day on the farm.

Johnny Tractor County Fair Caravan Pack: 4 – Age grade: 18 mos.+