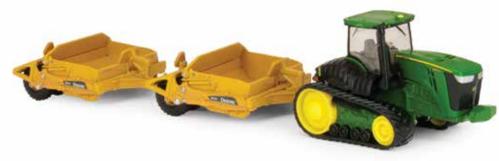

**LP51308** Sku: 45470 1:16 318E Skid Steer Pack: 4 – Age grade: 8+

**LP51311** Sku: 45292 1:50 944K Wheel Loader Pack: 6 – Age grade: 5+

**TBE45444** 1:64 9560RT Tractor with Scrapers Pack: 6 – Age grade: 3+