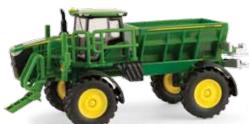

557 1:64 2730 Combination Ripper Pack: 12 – Age grade: 3+







**LP51306** Sku: 45479 1:64 8320R Tractor with 637 Disk Set Pack: 12 – Age grade: 3+



LP53301 Sku: 45533 1:64 John Deere V-Tank Manure Spreader Pack: 12 – Age grade: 3+ – While supplies last







**LP53356** Sku: 45509 1:64 9570R Tractor Pack: 12 – Age grade: 3+



**TBE45380** 1:64 S680 Combine Pack: 6 — Age grade: 3+



TBE45439

1:64 6210R Tractor with 338 Baler, Bale Wagon, and 6 Bales Pack: 6 – Age grade: 3+





**LP53359** Sku: 45535 1:64 CP690 Cotton Picker Pack: 6 – Age grade: 8+

**TBE45378** 1:64 6210R Tractor with Loader Pack: 12 – Age grade: 3+

**LP64446** Sku: 45553 1:64 8630 Tractor with Duals Pack: 12 – Age grade: 3+







**LP53307** Sku: 45496 1:64 R4030 Self Propelled Sprayer Pack: 6 – Age grade: 8+



**LP53308** Sku: 45497 1:64 R4038 Drybox Spreader Pack: 6 – Age grade: 8+



**LP53306** Sku: 45490 1:64 W260 Windrower Pack: 6 – Age grade: 3+



**TBE45433** 1:64 7215R Tractor with 1590 Grain Drill Pack: 12 – Age grade: 3+



**TBE45236** 1:64 8320R Tractor with Grain Cart Pack: 6 – Age grade: 8+



**LP53302** Sku: 45514 1:64 L340 Large Square Baler Pack: 12 – Age grade: 3+

**LP53305** Sku: 45534 1:64 4430 Tractor with Grain Cart Pack: 12 – Age grade: 3+



**TBE45410** 1:64 Peterbilt Model 367 with 7200R Tractor Pack: 12 – Age grade: 3+



**LP53304** Sku: 45513 1:64 1775NT 16-Row Planter Pack: 12 – Age grade: 3+



LP53303 Sku: 45511 1:64 S690 Combine with Tracks and Header Cart Pack: 6 — Age grade: 3+

LP53355 Sku: 45510 1:64 8600 Self Propelled Forage Harvester Pack: 12 – Age gr