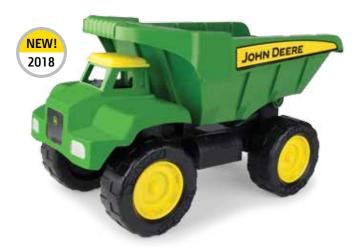

65 Ertl | www.ertl.com | 2018

LP68421 Sku: 35766V 15" Big Scoop Dump Truck Pack: 2 – Age grade: 3+ Available February 2018

LP68161 Sku: 46701 15" Big Scoop Tractor Loader Pack: 2 – Age grade: 3+ Available March 2018