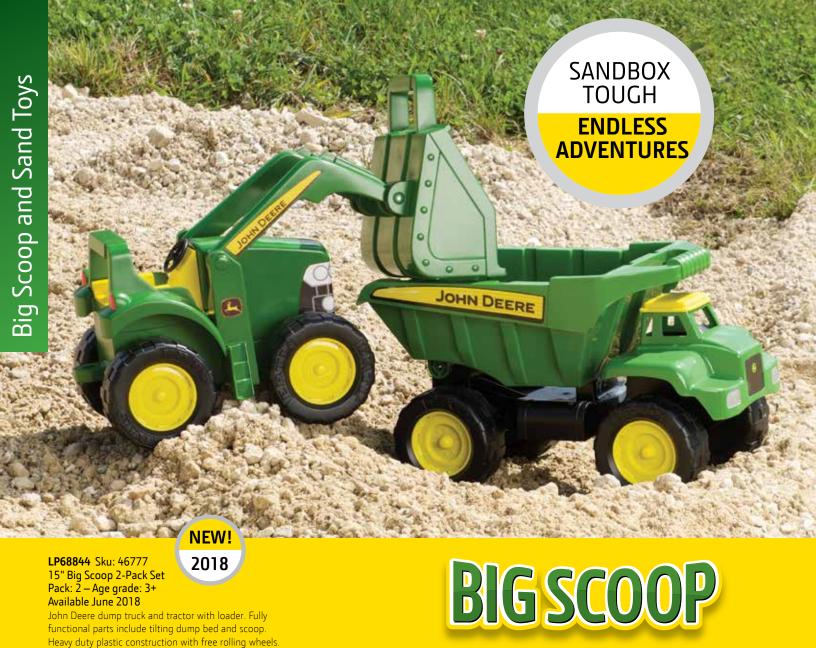

65 Ertl | www.ertl.com | 2018

LP68421 Sku: 35766V 15" Big Scoop Dump Truck Pack: 2 – Age grade: 3+ Available February 2018

LP68161 Sku: 46701 15" Big Scoop Tractor Loader Pack: 2 – Age grade: 3+ Available March 2018

LP64760 Sku: 46510
15" Big Scoop with Sand Tools
Pack: 2 – Age grade: 3+
4-piece sandbox set. 15" Big Scoop dump
truck with tilting dump bed and 3 sand tools.