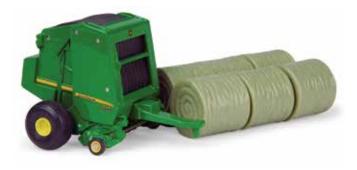

#### TBE37171B

1:16 Wagon Assortment Pack: 4 – Age grade: 3+

**LP53311** Sku: 45529 1:16 4-Bottom Plow Pack: 4 – Age grade: 3+

**LP51302** Sku: 45489 1:16 569 Round Baler Pack: 4 – Age grade: 3+ Includes 1 round bale.