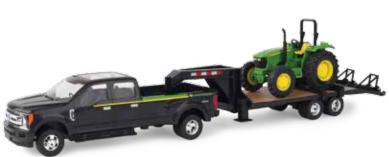

NEW! 2018

Articulated 1.5" to 2" ANIA farm babies with utility tractor, 4-piece fence and pond.

**LP68113** Sku: 46630 1:32 5075E Tractor with 2017 Ford F-350 and 5th Wheel Trailer Pack: 4 – Age grade 3+