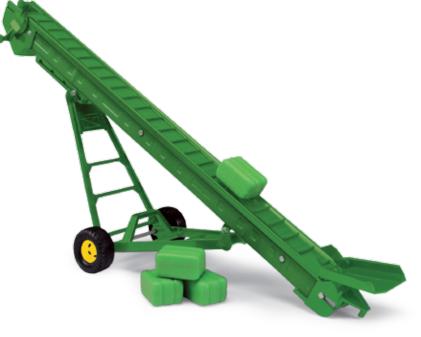

LP66115 Sku: 36961S 1:16 Vintage Tractor Assortment Pack: 4 – Age grade: 3+ Assortment includes two each 520 and BW styled tractors.

**TBE45430** 1:16 1590 Grain Drill Pack: 4 – Age grade: 8+

TBE45428 1:16 Hay Elevator Pack: 4 – Age grade: 3+