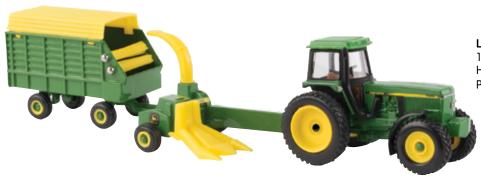

LP67313 Sku: 45589 1:64 4960 Tractor with Pull Type Forage Harvester and Wagon Pack: 12 – Age grade: 3+

LP53357 Sku: 45480 1:64 9620R Tractor with Front and Rear Duals Pack: 12 – Age grade: 3+

**LP53358** Sku: 45512 1:64 CS690 Cotton Stripper Pack: 6 – Age grade: 8+