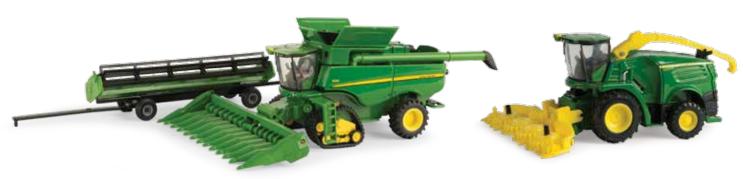

#### TBE45310

1:32 S690 Combine with Corn Head and Grain Head Pack: 3 – Age grade: 14+ – While supplies last

Ertl | www.ertl.com | 2018

For over 70 years, the ERTL name has been synonymous with the best in die cast agricultural replicas. An uncompromising eye for detail results in the most authentic replicas of vintage favorites and modern workhorses.

**LP64767** Sku: 45568 1:32 8400R Tractor Pack: 3 – Age grade: 3+

Made for play. Features include die cast and plastic construction. Compatible with most 1:32 implements.

LP53352 Sku: 45517 1:32 8600 Self Propelled Forage Harvester Pack: 3 – Age grade: 8+ Includes both corn and hay heads.