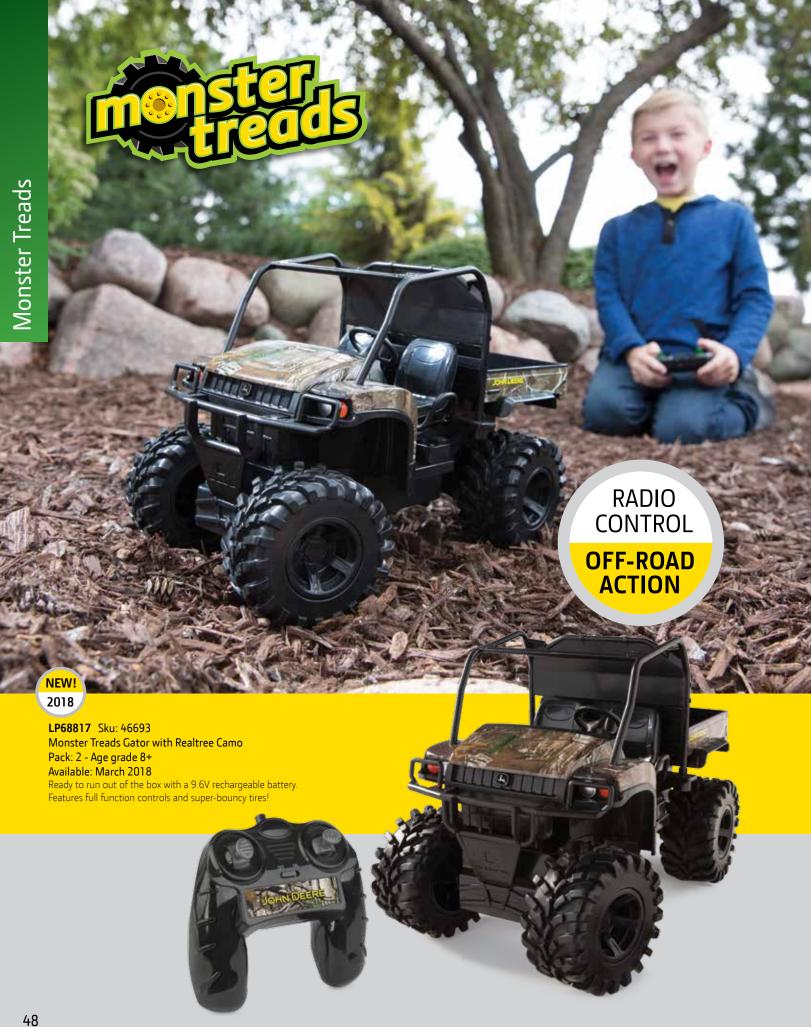

66 Sku: 46572 1:64 Soundgard Tractor Pack: 8 – Age grade: 3+



LP64780 Sku: 46574 1:64 Tractor with Cab Pack: 8 – Age grade: 3+ Die cast.



**LP64773** Sku: 46587 Mini Grain Cart Pack: 12 – Age grade: 3+



**LP64769** Sku: 46583 1:32 HPX Gator Pack: 8 – Age grade: 3+ Die cast.



**LP64765** Sku: 46571 1:64 Spreader Pack: 12 – Age grade: 3+ Die cast.



**LP64776** Sku: 46590 1:64 Wheel Loader Pack: 8 – Age grade: 3+



**LP64772** Sku: 46586 1:32 Skid Steer Pack: 6 – Age grade: 3+



LP64783 Sku: 46582 1:64 Pickup Assortment Pack: 12 – Age grade: 3+



LP64774 Sku: 46588 1:64 Articulated Dump Truck Pack: 8 – Age grade: 3+



**LP64778** Sku: 46592 4" Big Scoop Tractor Pack: 8 – Age grade: 3 +



LP64777 Sku: 46591 Johnny Tractor and Combine Assortment Pack: 6 – Age grade:18 mos.+









LP68850 Sku: 37862A Monster Treads Mini Vehicle PDQ Pack: 8 - Age grade 3+ Available April 2018

Assortment of 3" vehicles packaged in a window bag; perfect for impulse purchases!





**LP68183** Sku: 46670 💜 💡

6" Monster Treads with Lights and Sounds 2 Pack

Pack: 4 - Age grade: 3+ All new tractor and Gator styles!



**LP68155** Sku: 46260C 🕠 💡 Monster Treads Tractor and Wagon Pack: 2 - Age grade: 3+ Now with lights and sounds. Button











#### TBEK37725

6" Monster Wheelers Assortment
Pack: 4 – Age grade: 3+
Try Me packaging and two styles to choose from!
Motorized wheelie action! Includes (3) "AA" batteries.





LP64465 Sku: 37808
Monster Treads Key Launchers Assortment
Pack: 6 – Age grade: 3+

– While supplies last
Connect the key fob launcher and press the
button to laun