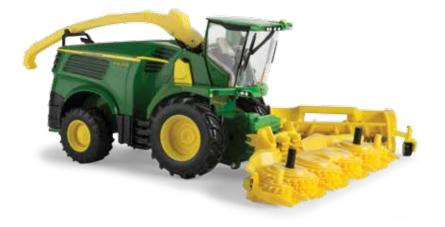

**LP64767** Sku: 45568 1:32 8400R Tractor Pack: 3 – Age grade: 3+

Made for play. Features include die cast and plastic construction. Compatible with most 1:32 implements.

LP53352 Sku: 45517 1:32 8600 Self Propelled Forage Harvester Pack: 3 – Age grade: 8+ Includes both corn and hay heads.