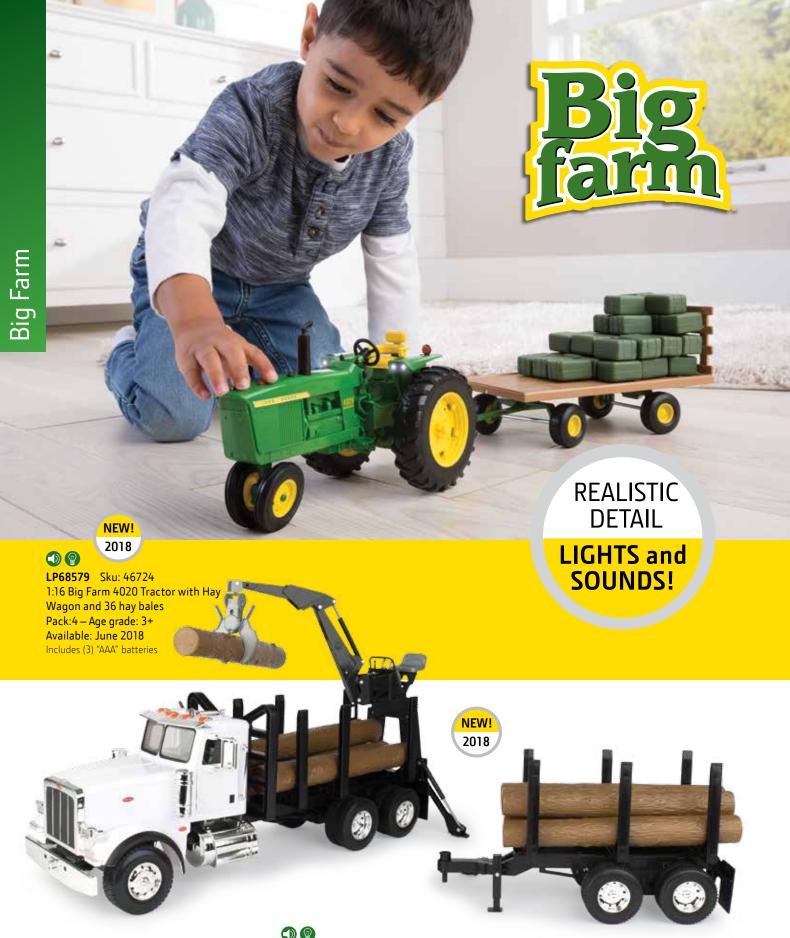

#### TBEK46212

1:16 Big Farm Peterbilt Model 367 with Flatbed and 4020 Tractor

Pack: 4 – Age grade: 3+ – While supplies last

Truck and tractor both feature lights and sounds. Truck features opening cab doors, sliding and tilting trailer bed. Tractor features narrow front axle, single wheels and adjustable Big Farm rear hitch. Includes (6) "AAA" batteries.