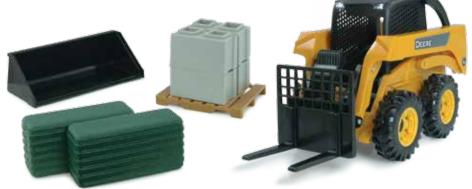

**LP55403** Sku: 46482

1:16 Big Farm Chevrolet 3500 with Skid Steer and Accessories

Pack: 4 - Age grade: 3+

Features movable ramps. Skid Steer has both bucket and forklift attachments. Accessories include pallet and cement blocks. Includes (6) "AAA" batteries.