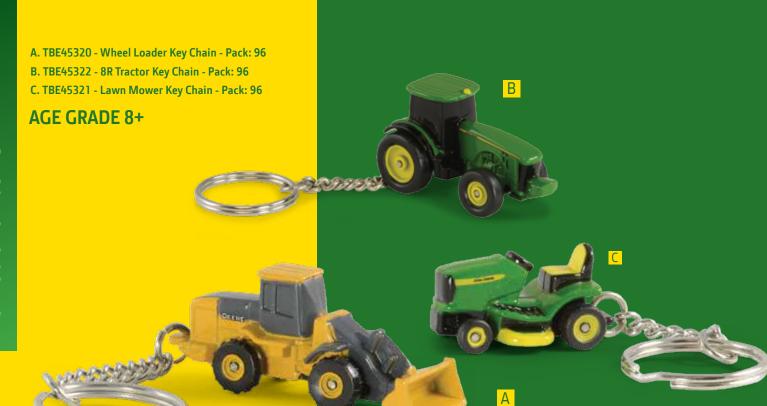

LP53351 Sku: 45505 1:32 L340 Large Square Baler Pack: 3 – Age grade: 8+ Includes three bales.

TBE15489 1:32 6410 Tractor with Barge Wagon and Disk Pack: 6 – Age grade: 5+

TBE45484

1:16 X320 Mower Pack: 4 – Age grade: 3+ **LP66142** Sku: 45519 1:32 Z930M Z-Trak Mower Pack: 6 – Age grade: 3+

Only ERTL can bring you the latest lawn and garden replicas of the hardest working John Deere equipment! Each release features everything you've come to expect from the best in the industry including die cast parts, authentic decoration, and real moving parts.