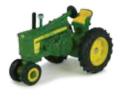

E15814

8" 8530 Tractor with Forklift, Ammonia Tank and Applicator



#### TBE15815

8" 7420 Tractor with Duals, Blade, and 6 Bottom Plow

Pack: 6 - Age grade: 5+ Die cast hood with plastic chassis.

#### TBE15813 8" 7220 Tractor with Duals, Bale Mover and Bale Pack: 6 - Age grade: 5+ Die cast hood with plastic chassis.



Pack: 4 – Age grade: 5+

45 Ertl | www.ertl.com | 2018

# COLLECT N PLAY DESIGNED FOR IMPULSE



**LP68216** Sku: 46703 4.3" 4-Wheel Drive Tractor Pack: 4 – Age grade: 3+



**LP68217** Sku: 46707 1:64 Tracked Tractor Pack: 8 – Age grade: 3+



**LP68218** Sku: 46708 1:64 4020 Tractor Pack: 8 – Age grade: 3+ Die cast.



LP68220 Sku: 46709 1:64 Peterbilt Flatbed Truck Pack: 4 – Age grade: 3+



**LP68219** Sku: 46710 1:64 7380R Tractor Pack: 6 – Age grade: 3+ Die cast.



LP64763 Sku: 46569 1:64 Vintage Tractor Pack: 12 – Age grade: 3+ Die cast.



**LP64764** Sku: 46570 1:32 Lawn Tractor Pack: 12 – Age grade: 3+ Die cast.



**LP64768** Sku: 46577 1:64 Modern Tractor Pack: 6 – Age grade: 3+ Die cast.



LP64771 Sku: 46585 Mini Combine with Grain Head Pack: 4 – Age grade: 3+



**LP64775** Sku: 46589 1:64 Dry Box Spreader Pack: 6 – Age grade: 3+ Die Cast.



LP64770 Sku: 46584 1:32 Tractor with Loader Pack: 8 – Age grade: 3+



LP64766 Sku: 46572 1:64 Soundgard Tractor Pack: 8 – Age grade: 3+



LP64780 Sku: 46574 1:64 Tractor with Cab Pack: 8 – Age grade: 3+ Die cast.



**LP64773** Sku: 46587 Mini Grain Cart Pack: 12 – Age grade: 3+



**LP64769** Sku: 46583 1:32 HPX Gator Pack: 8 – Age grade: 3+ Die cast.



**LP64765** Sku: 46571 1:64 Spreader Pack: 1