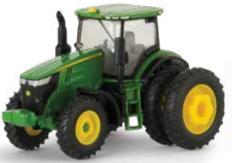

The Prestige Collection of tractors have a high level of detail from the front weights to the authentic style rear drawbar. Features for modern and vintage replicas include: die cast wheels with soft tires, three point hitches that raise and lower, window glass, console lever detail, mirrors, warning arms, gear shift levers and much more, only from ERTL.

## PRESTIGE