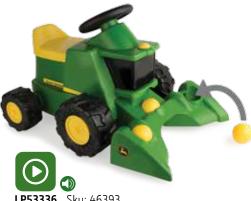

**LP53341** Sku: 46451 16" Girls Pink Bicycle Pack: 1 – Age grade: 4+

Heavy duty steel frame, padded seat, adjustable/removable training wheels, coaster brake, carry pouch and handle bar tassels

**LP53336** Sku: 46393 Pick N Pop Combine

Pack: 2 – Age grade: 12 mos.+

Kid powered scooting motion, stand up rear walker bar, ball pick up and drop out and (2) musical tunes.
Includes (3) "AA" batteries.

TBEK34986
Sit N Scoot Buck ATV
Pack: 2 – Age grade: 12 mos.+