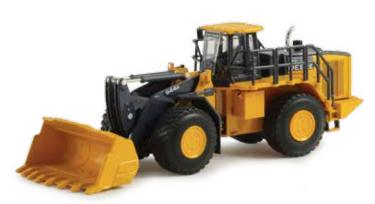

**LP51307** Sku: 45250 1:50 944K Wheel Loader Pack: 6 – Age grade: 14+

Ertl | www.ertl.com | 2018 23

Pack: 6 - Age grade: 14+

Pack: 6 – Age grade: 14+

**LP53361** Sku: 45459 1:50 843L Wheeled Feller Buncher Pack: 6 – Age grade: 14+