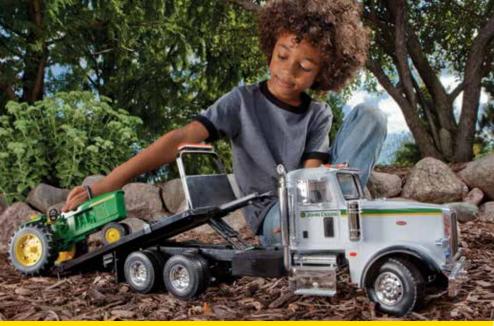

#### TBEK46212

1:16 Big Farm Peterbilt Model 367 with Flatbed and 4020 Tractor

Pack: 4 – Age grade: 3+ – While supplies last

Truck and tractor both feature lights and sounds. Truck features opening cab doors, sliding and tilting trailer bed. Tractor features narrow front axle, single wheels and adjustable Big Farm rear hitch. Includes (6) "AAA" batteries.