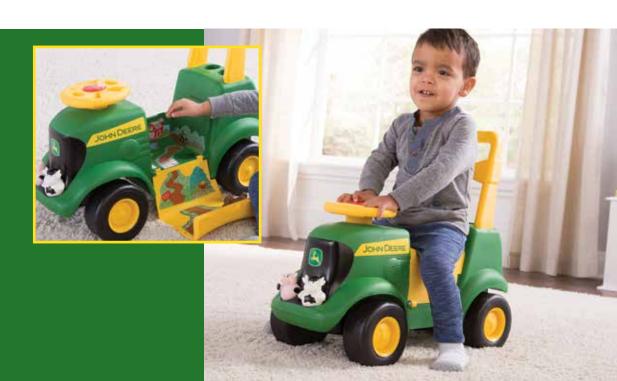

#### **TBEK46088**

Plastic Trike with Cart
Pack: 1 — Age grade: 18 mos.+
Rugged plastic construction, pedal action
and detachable wagon accessory.