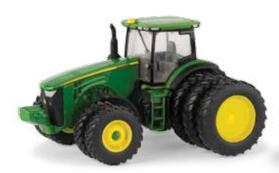

The Prestige Collection of tractors have a high level of detail from the front weights to the authentic style rear drawbar. Features for modern and vintage replicas include: die cast wheels with soft tires, three point hitches that raise and lower, window glass, console lever detail, mirrors, warning arms, gear shift levers and much more, only from ERTL.

## PRESTIGE