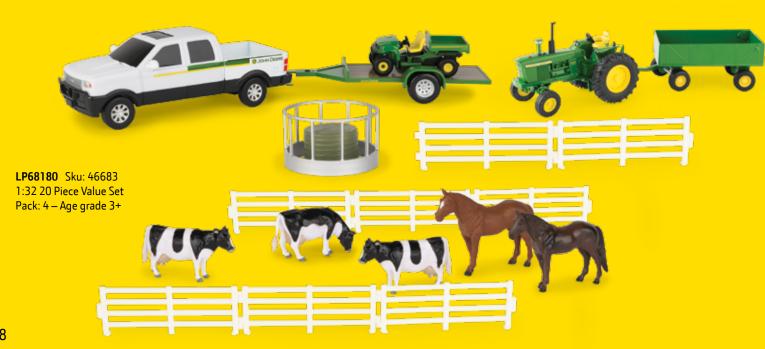

#### TBEK46292

1:16 Big Farm 4020 Tractor Pack: 4 – Age grade: 3+

Features wide front axle, removable dual rear wheels, adjustable rear hitch. Includes (3) "AAA" batteries.

LP53319 Sku: 37805A

Big Farm Fence and Animal Assortment

Pack: 6 – Age grade: 3+

– While supplies last

Easy and accessible fencing. Hinged gate

enhances play.

1:16 Big Farm 7430 with Removable Rear Dual Wheels and Cab

Pack: 4 - Age grade: 3+

Features steerable front wheels, removable front weights and rear dual tires. Includes (3) "AAA" batteries.