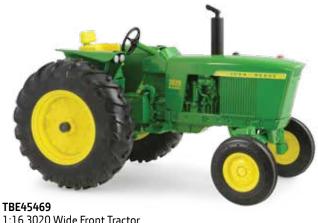

1:16 3020 Wide Front Tractor Pack: 4 – Age grade: 3+

**LP64438** Sku: 45545 1:16 Styled A Tractor with FFA Logo Pack: 4 — Age grade: 3+ — While supplies last

LP64409 Sku: 45581 1:16 2520 Row Crop Tractor with FFA Logo Pack: 4 – Age grade: 3+ – U.S. and Canada only