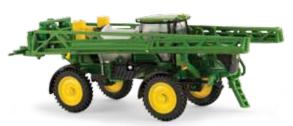

**LP53307** Sku: 45496 1:64 R4030 Self Propelled Sprayer Pack: 6 – Age grade: 8+

**LP53308** Sku: 45497 1:64 R4038 Drybox Spreader Pack: 6 – Age grade: 8+

**LP53306** Sku: 45490 1:64 W260 Windrower Pack: 6 – Age grade: 3+