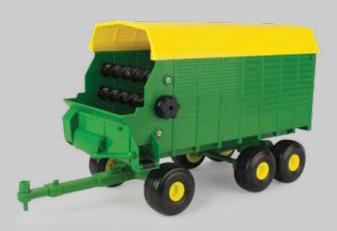

TBEK46284

1:16 Big Farm 6210R with Grain Cart Set Pack: 2 – Age grade: 3+
Great companion piece to Big Farm Combine and Peterbilt Grain Truck. Includes (3) "AAA" batteries.

**LP67325** Sku: 46637 1:16 Big Farm Forage Wagon Pack: 4 – Age grade: 3+

Forage wagon features removable roof, opening rear door and steerable front axle. Beater bars spin.

**LP66160** Sku: 46623

1:16 Big Farm 8600 Self Propelled

Forage Harvester Pack: 2 - Age grade: 3+

Forage harvester features lights and sounds, oscillating rear axle, and movable unloading spout. Feeder housing raises and lowers. Gathering blades and saw blades rotate when harvester is pushed.