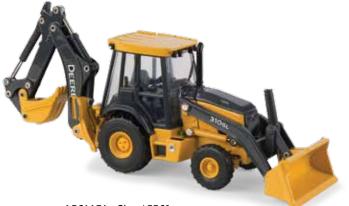

**LP53364** Sku: 45515 1:50 1050K Dozer Pack: 6 – Age grade: 14+

**LP64454** Sku: 45561 1:50 310SL Backhoe Loader Pack: 6 – Age grade: 14+

Opening die cast hood. Detailed engine and cab interior. Operating die cast loader arm and bucket assembly, die cast stabilizer legs, die cast backhoe and bucket assembly.