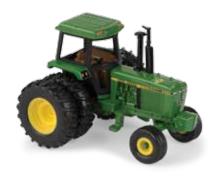

**LP64436** Sku: 45543 1:16 4255 Tractor Pack: 4 – Age grade: 14+

**LP53347** Sku: 45521 1:16 4020 Tractor with ROPS Pack: 4 – Age grade: 14+