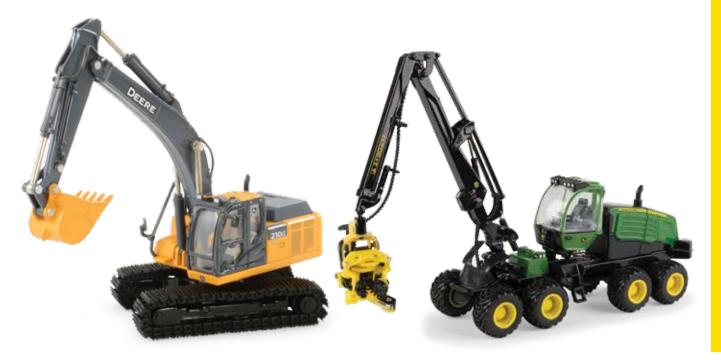

**TBE45432** 1:50 210G LC Excavator Pack: 6 – Age grade: 14+

- Only available in North and South America

**LP64453** Sku: 45560 1:50 1270G 8W Wheeled Harvester Pack: 6 – Age grade: 14+

Articulating die cast bodies. Rotating and tilting cab. Opening front hood. Detailed engine.
Operating boom assembly and harvesting head.