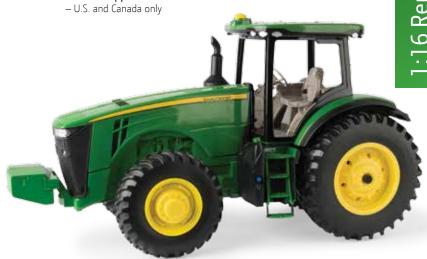

Die cast body, fenders, front axle, die cast front and rear 'steel' wheels. Rotating flywheel and belt pulley. Oscillating front axle.

Ertl | www.ertl.com | 2018

**LP53348** Sku: 45508 1:16 9620R Tractor with Duals Pack: 2 – Age grade: 14+