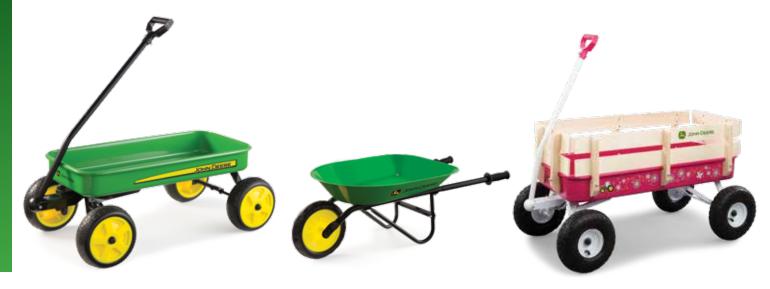

Ertl | www.ertl.com | 2018 67

**LP68156** Sku: 46660V 28 inch Steel Wagon Pack: 1 - Age grade: 2+

LP68157 Sku: 46661V Steel Wheelbarrow - Green Pack: 1 - Age grade: 2+

**LP53339** Sku: 46449 Pink Stake Wagon Pack: 1 – Age grade: 2+

Rugged steel construction, new Stable Steer™ steering for easy maneuverability, smooth ride pneumatic tires.

#### TBEK45407

Green Stake Wagon

Pack: 1 — Age grade: 2+ Rugged steel construction, new Stable Steer™ steering for easy maneuverability, smooth ride pneumatic tires.

**LP53337** Sku: 46395 Green Steel Tricycle
Pack: 2 – Age grade: 2+