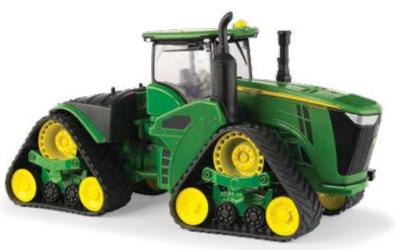

Die cast front and rear body, clear windows, interior detail, soft tracks, articulated and rear body oscillation.

**LP67311** Sku: 45586 1:32 8450 Tractor Pack: 3 – Age grade: 3+

**LP64441** Sku: 45548 1:32 4440 Tractor Pack: 3 – Age grade: 3+