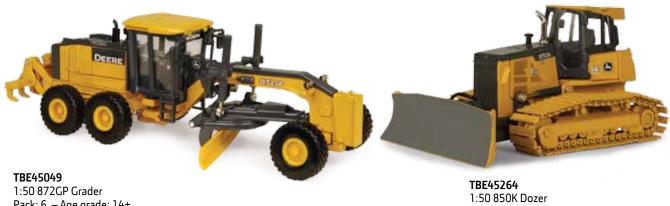

wn service panel round out the major features.



**TBE45432** 1:50 210G LC Excavator Pack: 6 – Age grade: 14+

- Only available in North and South America

**LP64453** Sku: 45560 1:50 1270G 8W Wheeled Harvester Pack: 6 – Age grade: 14+

Articulating die cast bodies. Rotating and tilting cab. Opening front hood. Detailed engine.
Operating boom assembly and harvesting head.



**LP53364** Sku: 45515 1:50 1050K Dozer Pack: 6 – Age grade: 14+



**LP64454** Sku: 45561 1:50 310SL Backhoe Loader Pack: 6 – Age grade: 14+

Opening die cast hood. Detailed engine and cab interior. Operating die cast loader arm and bucket assembly, die cast stabilizer legs, die cast backhoe and bucket assembly.



**LP51307** Sku: 45250 1:50 944K Wheel Loader Pack: 6 – Age grade: 14+

Ertl | www.ertl.com | 2018 23



Pack: 6 - Age grade: 14+

Pack: 6 – Age grade: 14+



**LP53361** Sku: 45459 1:50 843L Wheeled Feller Buncher Pack: 6 – Age grade: 14+



**LP53360** Sku: 45460 1:50 948L Grapple Skidder Pack: 6 – Age grade: 14+







**LP53362** Sku: 45518 1:50 859MH Tracked Harvester Pack: 6 – Age grade: 14+





**TBE45366** 1:50 460E Articulated Dump Truck Pack: 6 – Age grade: 14+



These detailed replicas of large earth moving machines feature tons of realistic details in addition to real moving parts that have made ERTL the most respected name in farm and heavy equipment replicas.



TBE45456 1:50 310SK Backhoe Loader Pack: 6 – Age grade: 8+





**LP64455** Sku: 45562 1:32 314G Skid Steer Pack: 6 – Age grade: 8+



LP51309 Sku: 45474 1:64 320E Skid Steer with Peterbilt Truck Pack: 12 – Age grade