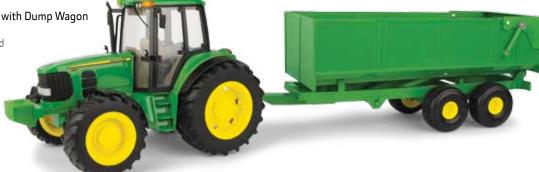

1:64 Semi with Backhoe Loader Pack: 6 – Age grade: 3+

**LP68215** Sku: 46720

1:16 Big Farm Peterbilt Model 367 Log Truck with Pup Trailer and Logs

Pack:4 – Age grade: 3+ Available: February 2018 Includes (3) "AAA" batteries