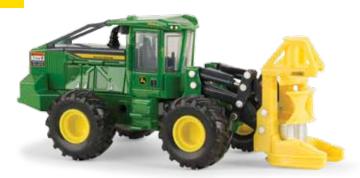

**LP53360** Sku: 45460 1:50 948L Grapple Skidder Pack: 6 – Age grade: 14+

**LP53362** Sku: 45518 1:50 859MH Tracked Harvester Pack: 6 – Age grade: 14+

**TBE45366** 1:50 460E Articulated Dump Truck Pack: 6 – Age grade: 14+