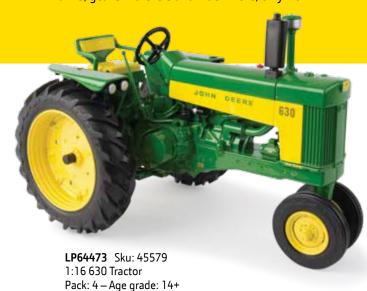

630 tractor featuring Roll-O-Matic narrow front axle, moveable three point hitch, center link, flat top fenders, and die cast front and rear wheels.

**LP68151** Sku: 45622 1:16 1924 D Tractor Pack: 4 – Age grade: 14+