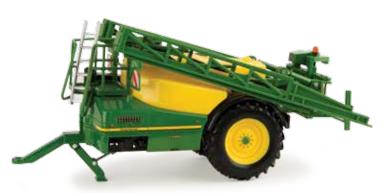

**LP67310** Sku:45585 1:32 1775 NT Planter Pack: 3 – Age grade: 3+

**LP53353** Sku: 42909 1:32 R962i Trailer Sprayer Pack: 3 – Age grade: 8+

**LP64444** Sku: 45551 1:32 9570RX Tractor Pack: 3 – Age grade: 3+