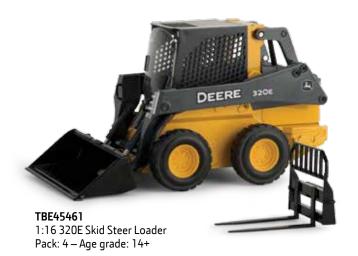

TBE45456 1:50 310SK Backhoe Loader Pack: 6 – Age grade: 8+

**LP64455** Sku: 45562 1:32 314G Skid Steer Pack: 6 – Age grade: 8+

LP51309 Sku: 45474 1:64 320E Skid Steer with Peterbilt Truck Pack: 12 – Age grade: 3+