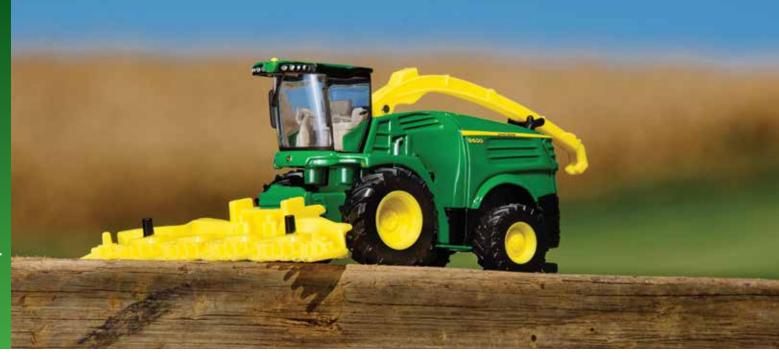

**LP64767** Sku: 45568 1:32 8400R Tractor Pack: 3 – Age grade: 3+

Made for play. Features include die cast and plastic construction. Compatible with most 1:32 implements.

LP53352 Sku: 45517 1:32 8600 Self Propelled Forage Harvester Pack: 3 – Age grade: 8+ Includes both corn and hay heads.