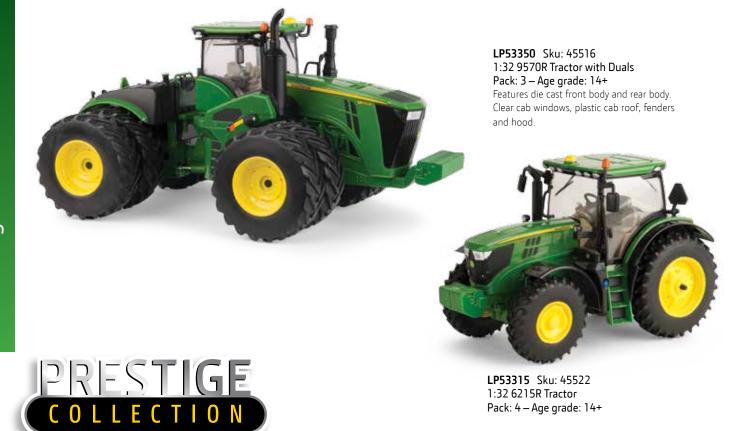

This articulated tractor will have die cast front body and rear body, clear cab windows, plastic cab roof, fenders and hood.

**LP64474** Sku: 45578 1:16 8130 Tractor Pack: 2 – Age grade: 14+

Die cast body with die cast front axle that oscillates, die cast front and rear wheels. Opening hood to show the engine detail, clear windows to reveal a detailed interior, three point hitch that raises and lowers, and pivoting warning arms and mirrors.