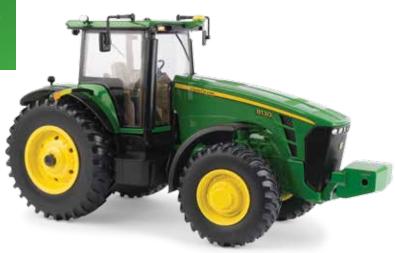

This articulated tractor will have die cast front body and rear body, clear cab windows, plastic cab roof, fenders and hood.

**LP64474** Sku: 45578 1:16 8130 Tractor Pack: 2 – Age grade: 14+

Die cast body with die cast front axle that oscillates, die cast front and rear wheels. Opening hood to show the engine detail, clear windows to reveal a detailed interior, three point hitch that raises and lowers, and pivoting warning arms and mirrors.