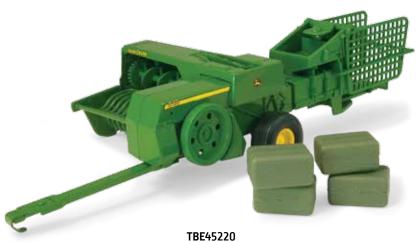

1:16 348 Square Baler with Bales Pack: 4 – Age grade: 3+

**LP68843** Sku:45637 1:32 7310R Tractor Pack: 3 – Age grade: 3+ Available: May 2018

LP68815 Sku:45549 1:32 2623VT Vertical Tillage Tool Pack: 3 – Age grade: 3+ Available: April 2018 – Actual tillage tool shown