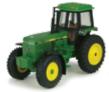

**LP64437** Sku: 45544 1:16 620 Tractor with Chains Pack: 4 – Age grade: 14+

**LP66180** Sku: 45567 1:16 8400R Tractor Pack: 2 – Age grade: 14+

The 8400R is the highest horsepower row crop tractor that John Deere has produced. Dual front wheels and triple rear wheel configuration. Opening hood, detailed engine, opening cab door and detailed interior.