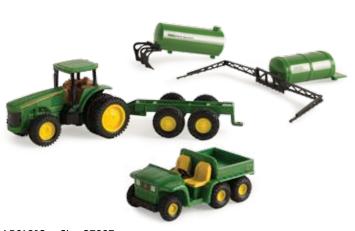

80** Sku: 46690 1:32 318G Skid Steer Pack: 6 – Age grade 3+ Available: December 2017 LP68800 Sku: T16109 14-Piece Farm Baby Set Pack: 4 – Age grade: 3+ Available: May 2018

NEW! 2018

Articulated 1.5" to 2" ANIA farm babies with utility tractor, 4-piece fence and pond.









**LP68113** Sku: 46630 1:32 5075E Tractor with 2017 Ford F-350 and 5th Wheel Trailer Pack: 4 – Age grade 3+



40





**LP64462** Sku: 46499 1:32 Peterbilt Model 367 Straight Truck with Grain Box Pack: 4 - Age grade: 3+ - While supplies last



LP64463 Sku: 46500 1:32 S680 Combine with Draper Head Pack: 4 – Age grade: 3+ Durable plastic.







11" Tough Tractor Pack: 4 – Age grade: 3+ – While supplies last



**LP67328** Sku 46632 1:32 7270R Tractor with Loader Pack: 4 – Age grade: 3+

Ertl | www.ertl.com | 2018



LP64812 Sku: 37087 3" 5-Piece Plastic Set Pack: 6 – Age grade: 3+ – While supplies last



**LP64813** Sku: 35265 1:64 Vehicle Value Set Pack: 3 – Age grade: 5+



TBEK37657 10-Piece Farm Set Assortment Pack: 8 — Age grade: 3+ Assortment may vary.



TBEK37685 4-Piece Vehicle Set Pack: 6 – Age grade: 3+ Assortment may vary.



TBEK37308 Large Equipment Assortment Pack: 8 – Age grade: 3+ Assortment may vary.



LP67439 Sku: 46486 1:32 Peterbilt Model 579 with Livestock Trailer and Cattle Pack: 4 – Age grade: 3+



LP51316 Sku: 46283 1:32 Peterbilt Model 579 with 4WD Tractor Pack: 4 — Age grade: 3+





#### TBEK37656

1:32 Pickup and Livestock Trailer Set Assortment Pack: 4 – Age grade: 8+ Assortment may vary.



**TBEK37510**Pickup Hauling Set
Pack: 2 – Age grade: 3+

Ertl | www.ertl.com