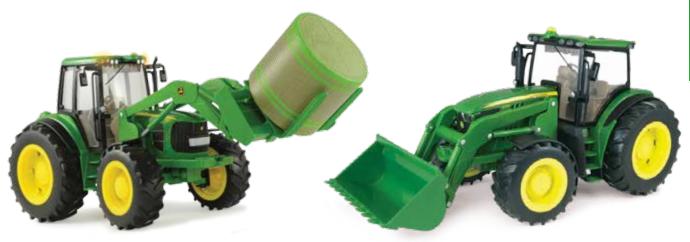

#### TBEK46074

1:16 Big Farm 6210R with Loader

Pack: 4 – Age grade: 3+

Steerable front wheels, opening hood, open rear window for steering wheel access, functional front end loader; cab and loader are removable. Includes (3) "AAA" batteries.

Forage wagon features removable roof, opening rear door and steerable front axle. Beater bars spin.

**LP66160** Sku: 46623

1:16 Big Farm 8600 Self Propelled

Forage Harvester Pack: 2 - Age grade: 3+

Forage harvester features lights and sounds, oscillating rear axle, and movable unloading spout. Feeder housing raises and lowers. Gathering blades and saw blades rotate when harvester is pushed.