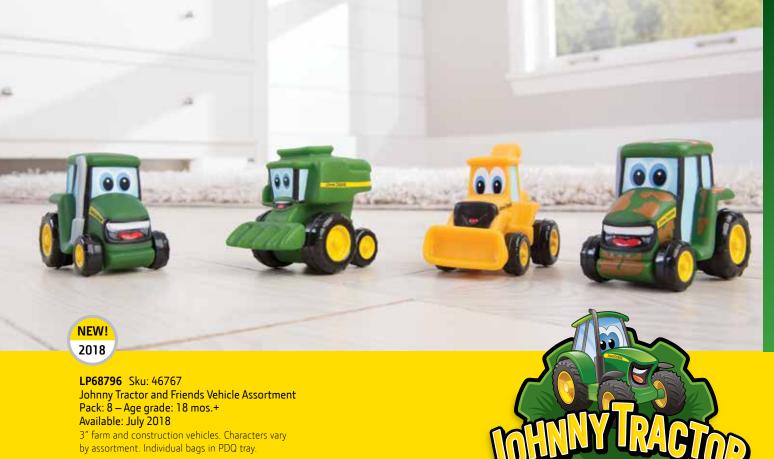

#### TBEK37666

Johnny Tractor and Friends Vehicle Assortment Pack: 12 – Age grade: 18 mos.+ – While supplies last

4" John Deere farm and construction vehicles. Features Johnny Tractor and Friends. Characters vary by assortment.