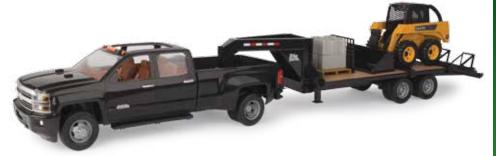

C. LP53318 Sku: 46406 1:16 Big Farm Peterbilt Model 367 with Grain Trailer Pack: 2 – Age grade: 3+

Features opening lid on trailer, opening hopper and cab doors, and movable cheater axles on semi and trailer. Includes (3) "AAA" batteries. Dimensions: 45"L x 6.5"W x 7.5"H