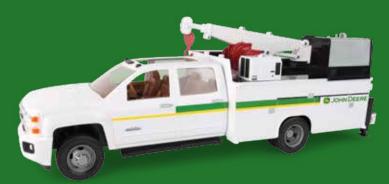

Pack: 4 – Age grade: 3+ Lights and sounds, updated Silverado styling, 5th wheel hitch, dual wheels and steerable front axle. Includes 3 AAA batteries.

**LP67327** Sku: 46627

1:16 Big Farm Chevy 3500 Dually Service Truck
Pack: 4 – Age grade: 3+
Lights and sounds, functional crane, moving parts and opening utility
doors. Removable welder, lubricant pallet and steerable front axle.