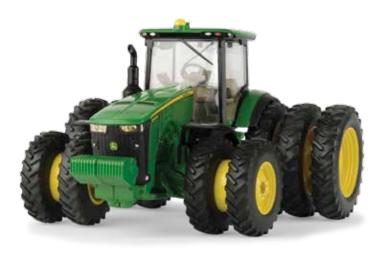

**LP64437** Sku: 45544 1:16 620 Tractor with Chains Pack: 4 – Age grade: 14+

**LP66180** Sku: 45567 1:16 8400R Tractor Pack: 2 – Age grade: 14+

The 8400R is the highest horsepower row crop tractor that John Deere has produced. Dual front wheels and triple rear wheel configuration. Opening hood, detailed engine, opening cab door and detailed interior.