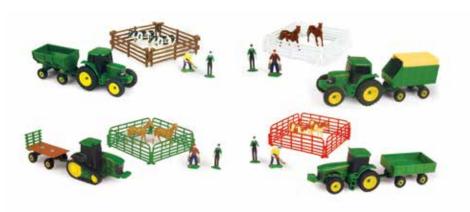

#### TBEK34984

Fun On The Farm Playset Pack: 2 – Age grade: 12 mos.+

20-piece set. Features 4 John Deere vehicles with 3 wagons. Includes 2 farmers, 4 farm animals, 3 accessories, and 4-piece easy-to-assemble fence.

**LP64406** Sku: 43069 Harvest Time Playset Pack: 4 – Age grade: 12 mos.+

14-piece set. Features John Deere combine with rotating head and pivoting grain. Includes farmer, goat, horse, chicken, hay bale, apple crate, and 6-piece easy-to-assemble fence.

LP53333 Sku: 43068 Load-Up-Playset Pack: 4 – Age grade: 12 mos.+

12-piece set. Features John Deere tractor with loader and wagon. Includes farmer, cow, goat, hay bale, and 6-piece easy-to-assemble fence.

LP64405 Sku: 43067 Tractor Fun Playset Pack: 4 – Age grade: 12 mos.+

– While supplies last

7-piece set. Features John Deere Tractor with opening hood. Includes farmer, horse, and 4-piece easy-to-assemble fence.