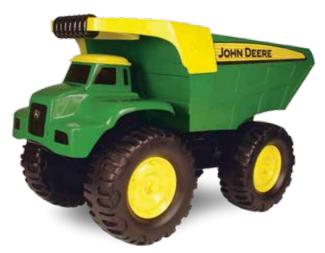

n. Includes (2) "AA" batteries.

65 Ertl | www.ertl.com | 2018





LP68421 Sku: 35766V 15" Big Scoop Dump Truck Pack: 2 – Age grade: 3+ Available February 2018



LP68161 Sku: 46701 15" Big Scoop Tractor Loader Pack: 2 – Age grade: 3+ Available March 2018



LP64760 Sku: 46510
15" Big Scoop with Sand Tools
Pack: 2 – Age grade: 3+
4-piece sandbox set. 15" Big Scoop dump
truck with tilting dump bed and 3 sand tools.



#### TBEK35874

6" Plastic Sandbox Vehicle 2 Pack Pack: 4 – Age grade: 18 mos.+

John Deere  $\bar{2}$ -pack includes dump truck and tractor with front loader. Fully-functional parts include tilting dump bed and front loader.

### TBEK37558

6" Plastic Sandbox Vehicle Assortment Pack: 4 – Age grade: 18 mos.+

John Deere assortment of dump truck or tractor with front loader.



#### TBEK35350

21" Big Scoop Dump Truck Pack: 2 – Age grade: 3+

The ultimate dump truck sandbox toy! Real steel dump bed with easy to grip handle to haul and dump big loads.



#### TBEK35850

21" Big Scoop Tractor with Loader Pack: 2 – Age grade: 3+

The ultimate tractor sandbox toy! Features real steel hood. Functional front loader with easy-grip handle to scoop and dump big loads.

Ertl | www.ertl.com | 2018 67



**LP68156** Sku: 46660V 28 inch Steel Wagon Pack: 1 - Age grade: 2+

LP68157 Sku: 46661V Steel Wheelbarrow - Green Pack: 1 - Age grade: 2+

**LP53339** Sku: 46449 Pink Stake Wagon Pack: 1 – Age grade: 2+

Rugged steel construction, new Stable Steer™ steering for easy maneuverability, smooth ride pneumatic tires.



#### TBEK45407

Green Stake Wagon

Pack: 1 — Age grade: 2+