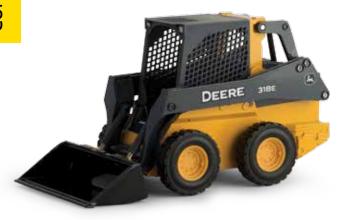

**LP51308** Sku: 45470 1:16 318E Skid Steer Pack: 4 – Age grade: 8+

**LP51311** Sku: 45292 1:50 944K Wheel Loader Pack: 6 – Age grade: 5+

**TBE45444** 1:64 9560RT Tractor with Scrapers Pack: 6 – Age grade: 3+