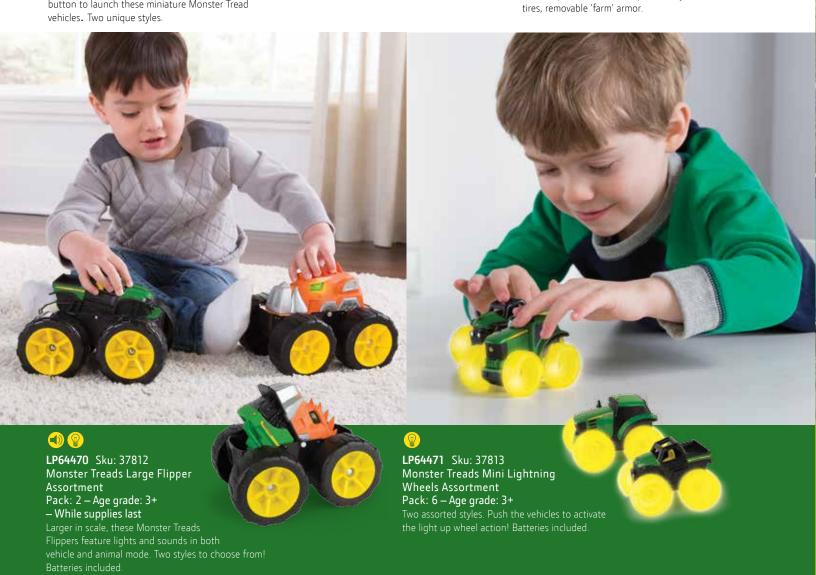

LP68850 Sku: 37862A Monster Treads Mini Vehicle PDQ Pack: 8 - Age grade 3+ Available April 2018

Assortment of 3" vehicles packaged in a window bag; perfect for impulse purchases!

**LP68183** Sku: 46670 💜 💡

6" Monster Treads with Lights and Sounds 2 Pack

Pack: 4 - Age grade: 3+ All new tractor and Gator styles!

**LP68155** Sku: 46260C 🕠 💡 Monster Treads Tractor and Wagon Pack: 2 - Age grade: 3+ Now with lights and sounds. Button

#### TBEK37725

6" Monster Wheelers Assortment
Pack: 4 – Age grade: 3+
Try Me packaging and two styles to choose from!
Motorized wheelie action! Includes (3) "AA" batteries.

LP64465 Sku: 37808
Monster Treads Key Launchers Assortment
Pack: 6 – Age grade: 3+

– While supplies last
Connect the key fob launcher and press the
button to launch these miniature Monster Tread

LP53322 Sku: 37790 5" Monster Treads Farm Armor Vehicle Assortment Pack: 4 – Age grade: 3+ – While supplies last Die cast parts, trademark super bouncy