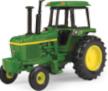

630 tractor featuring Roll-O-Matic narrow front axle, moveable three point hitch, center link, flat top fenders, and die cast front and rear wheels.

**LP68151** Sku: 45622 1:16 1924 D Tractor Pack: 4 – Age grade: 14+