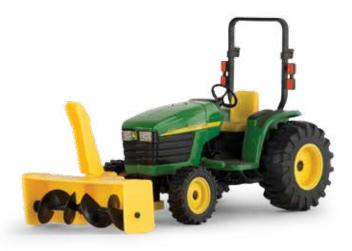

**LP66141** Sku: 45565 1:16 8R Tractor With Decal Sheet Pack: 3 – Age grade: 8+ Includes 8245R, 8270R, 8295R, 8320R, 8345R, 8370R.

**LP53314** Sku: 45532 1:16 4310 Tractor with Snowblower Pack: 4 – Age grade: 3+