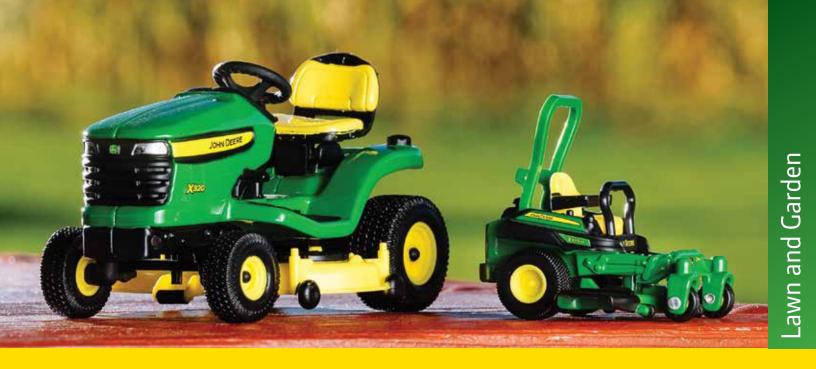

LP53351 Sku: 45505 1:32 L340 Large Square Baler Pack: 3 – Age grade: 8+ Includes three bales.

TBE15489 1:32 6410 Tractor with Barge Wagon and Disk Pack: 6 – Age grade: 5+

TBE45484

1:16 X320 Mower Pack: 4 – Age grade: 3+ **LP66142** Sku: 45519 1:32 Z930M Z-Trak Mower Pack: 6 – Age grade: 3+

Only ERTL can bring you the latest lawn and garden replicas of the hardest working John Deere equipment! Each release features everything you've come to expect from the best in the industry including die cast parts, authentic decoration, and real moving parts.