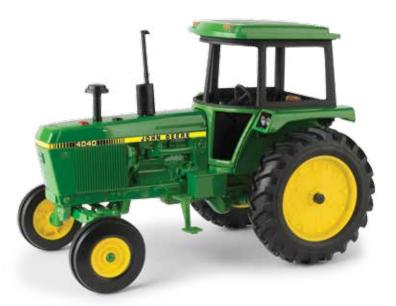

FOR ALL AGES OF PLAY

LP68813 Sku: 45649 1:16 530 Tractor with FFA Logo Pack: 4 - Age grade: 3+ Available May 2018 – U.S. and Canada only

**LP64439** Sku: 45546 1:16 4040 Tractor Pack: 4 – Age grade: 3+

Ertl | www.ertl.com | 2018 7