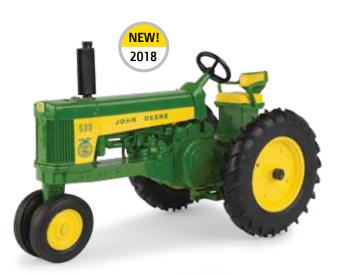

630 tractor featuring Roll-O-Matic narrow front axle, moveable three point hitch, center link, flat top fenders, and die cast front and rear wheels.

**LP68151** Sku: 45622 1:16 1924 D Tractor Pack: 4 – Age grade: 14+