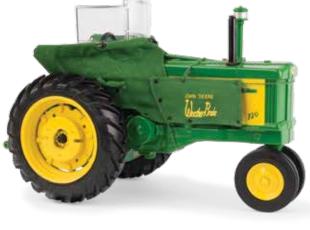

FOR ALL AGES OF PLAY

LP68813 Sku: 45649 1:16 530 Tractor with FFA Logo Pack: 4 - Age grade: 3+ Available May 2018 – U.S. and Canada only

**LP64439** Sku: 45546 1:16 4040 Tractor Pack: 4 – Age grade: 3+

Ertl | www.ertl.com | 2018 7