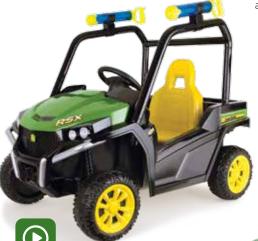

**LP53365** Sku: 45520 1:32 Pickup with Z-Trak Mower Pack: 6 – Age grade: 3+

Dealership pickup with Z-Trak mower on easy to detach trailer.

**TBE45296** 1:16 RSX 850i Gator Pack: 4 – Age grade: 3+

Pack: 12 – Age grade: 3+ Available: May 2018