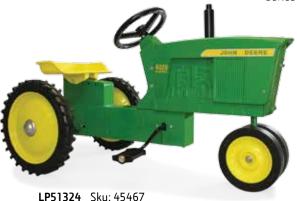

Steel construction with plastic wheels. Compatible with steel pedal tractors.

LP51324 Sku: 45467 4020 Pedal Tractor Pack: 1 — Age grade: 3+ — While supplies last

Steel construction, pedal action, adjustable seat and functional steering.