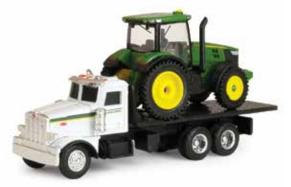

1:64 Semi with Backhoe Loader Pack: 6 – Age grade: 3+

**LP68215** Sku: 46720

1:16 Big Farm Peterbilt Model 367 Log Truck with Pup Trailer and Logs

Pack:4 – Age grade: 3+ Available: February 2018 Includes (3) "AAA" batteries