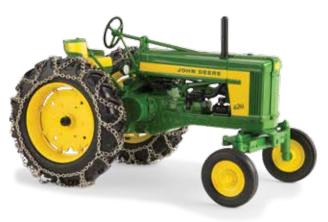

**LP64437** Sku: 45544 1:16 620 Tractor with Chains Pack: 4 – Age grade: 14+

**LP66180** Sku: 45567 1:16 8400R Tractor Pack: 2 – Age grade: 14+

The 8400R is the highest horsepower row crop tractor that John Deere has produced. Dual front wheels and triple rear wheel configuration. Opening hood, detailed engine, opening cab door and detailed interior.