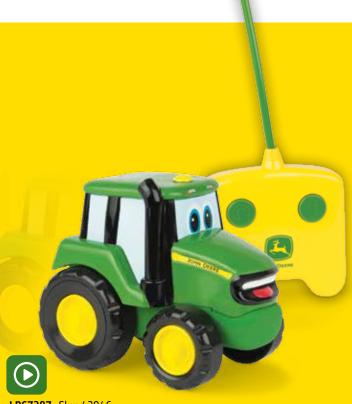

**LP67287** Sku: 42946

RC Johnny Pack: 4 – Age grade: 18 mos.+

Perfect size and simple function with 2 buttons; straight and turn. Requires (3)AA; (1)9V (not included).

**LP51323** Sku: 37783 Johnny Tractor and Friends Toybook Assortment Pack: 6 — Age grade: 18 mos.+