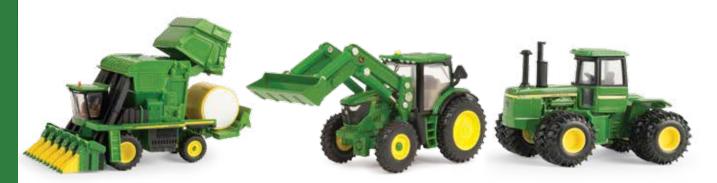

**LP64448** Sku: 45555 1:64 Air Seeder Set Pack: 6 – Age grade: 8+ Available: January 2018 Includes 1870 Air Hole Drill and C850 Air Cart.

LP67338 Sku: 45616 1:64 S790 Combine Pack: 6 — Age grade: 3+ Available: June 2018 — Actual combine shown

**LP53369** Sku: 45587 1:64 Ford F350 Dealership Truck Pack: 12 – Age grade: 3+

**LP64410** Sku: 45588 1:64 Ford F350 Service Truck Pack: 12 – Age grade: 3+

TBE45150
1:64 Harvest Set
Pack: 6 – Age grade: 8+
Includes 9760STS Combine, 8520 Tractor, Grain
Cart, Semi with Grain Trailer.

**LP67315** Sku: 45591 1: 64 630 Tractor Pack: 12 – Age grade: 3+

LP68152 Sku: 45628 1:64 4450 Tractor with FFA Logo Pack: 12 — Age grade: 3+ — U.S. and Canada only

**LP67317** Sku: 45592 1: 64 8450 Tractor Pack: 12 – Age grade: 3+

LP67313 Sku: 45589 1:64 4960 Tractor with Pull Type Forage Harvester and Wagon Pack: 12 – Age grade: 3+

LP53357 Sku: 45480 1:64 9620R Tractor with Front and Rear Duals Pack: 12 – Age grade: 3+

**LP53358** Sku: 45512 1:64 CS690 Cotton Stripper Pack: 6 – Age grade: 8+

**LP64449** Sku: 45556 1:64 4755 Tractor Pack: 12 – Age grade: 3+ – While supplies last

**LP64762** Sku: 45569 1:64 8400R Tractor Pack: 12 – Age grade: 3+ – While supplies last

**TBE45478**1:64 7270R Tractor with Rear Duals Pack: 12 – Age grade: 3+

**LP64450** Sku: 45557 1:64 2730 Combination Ripper Pack: 12 – Age grade: 3+

**LP51306** Sku: 45479 1:64 8320R Tractor with 637 Disk Set Pack: 12 – Age grade: 3+

LP53301 Sku: 45533 1:64 John Deere V-Tank Manure Spreader Pack: 12 – Age grade: 3+ – While supplies last

**LP53356** Sku: 45509 1:64 9570R Tractor Pack: 12 – Age grade: 3+

**TBE45380** 1:64 S680 Combine Pack: 6 — Age grade: 3+

TBE45439

1:64 6210R Tractor with 338 Baler, Bale Wagon, and 6 Bales Pack: 6 – Age grade: 3+

**LP53359** Sku: 45535 1:64 CP690 Cotton Picker Pack: 6 – Age grade: 8+

**TBE45378** 1:64 6210R Tractor with Loader Pack: 12 – Age grade: 3+

**LP64446** Sku: 45553 1:64 8630 Tractor with Duals Pack: 12 – Age grade: 3+

**LP53307** Sku: 45496 1:64 R4030 Self Propelled Sprayer Pack: 6 – Age grade: 8+

**LP53308** Sku: 45497 1:64 R4038 Drybox Spreader Pack: 6 – Age grade: 8+

**LP53306** Sku: 45490 1:64 W260 Windrower Pack: 6 – Age grade: 3+

**TBE45433** 1:64 7215R Tractor with 1590 Grain Drill Pack: 12 – Age grade: 3+

**TBE45236** 1:64 8320R Tractor with Grain Cart Pack: 6 – Age grade: 8+

**LP53302** Sku: 45514 1:64 L340 Large Square Baler Pack: 12 – Age grade: 3+

**LP53305** Sku: 45534 1:64 4430 Tractor with Grain Cart Pack: 12 – Age grade: 3+

**TBE45410** 1:64 Peterbilt Model 367 with 7200R Tractor Pack: 12 – Age grade: 3+

**LP53304** Sku: 45513 1:64 1775NT 16-Row Planter Pack: 12 – Age grade: 3+

LP53303 Sku: 45511 1:64 S690 Combine with Tracks and Header Cart Pack: 6 — Age grade: 3+

LP53355 Sku: 45510 1:64 8600 Self Propelled Forage Harvester Pack: 12 – Age grade: 3+

TBE45440 1:64 569 Round Baler Pack: 12 – Age grade: 3+ – Includes six bales

**TBE15978** 1:64 Semi with Grain Hauler Pack: 12 – Age grade: 8+

**LP67318** Sku: 45608 1:50 3156G Processor Pack: 6 - Age grade: 14+ Available: March 2018 Actual processor shown

An HTH624C Waratah processing head is at the working end of this replica of the venerable G-Series swing machine. An operating boom, rotating body, tilting rear-entry cab, die cast tracks, and tilt-down service panel round out the major features.