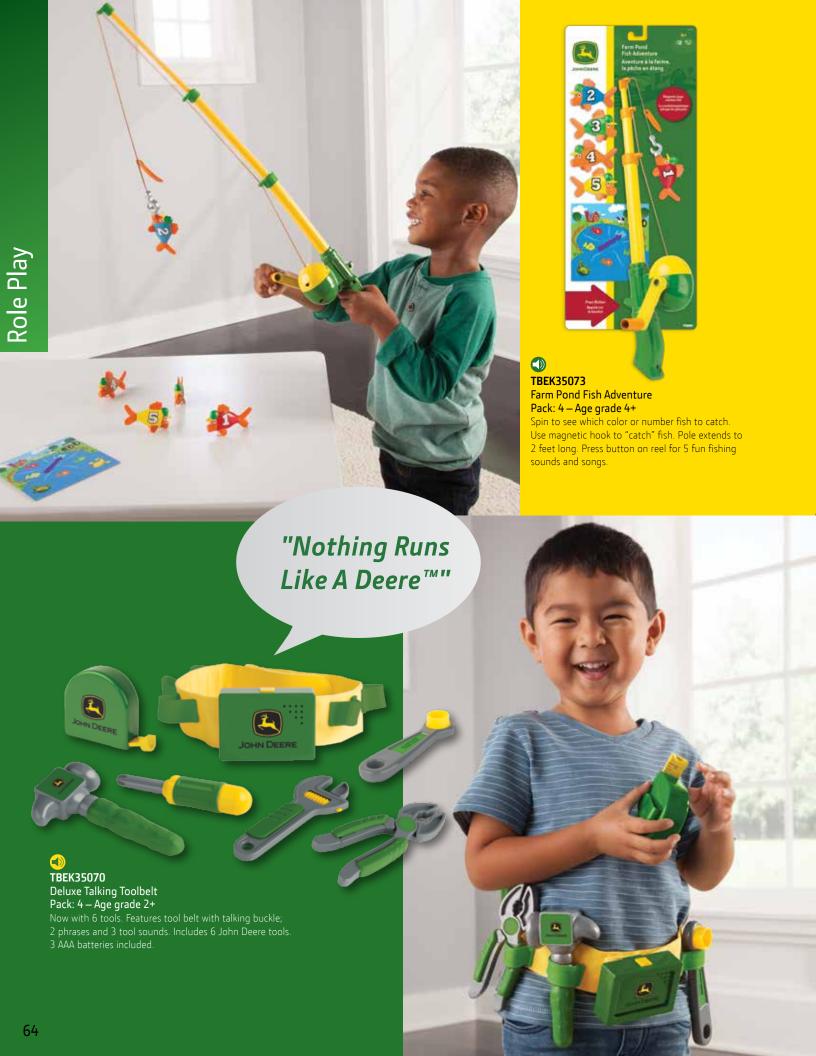

. Includes 2 farmers, 4 farm animals, 3 accessories, and 4-piece easy-to-assemble fence.

**LP64406** Sku: 43069 Harvest Time Playset Pack: 4 – Age grade: 12 mos.+

14-piece set. Features John Deere combine with rotating head and pivoting grain. Includes farmer, goat, horse, chicken, hay bale, apple crate, and 6-piece easy-to-assemble fence.



LP53333 Sku: 43068 Load-Up-Playset Pack: 4 – Age grade: 12 mos.+

12-piece set. Features John Deere tractor with loader and wagon. Includes farmer, cow, goat, hay bale, and 6-piece easy-to-assemble fence.



LP64405 Sku: 43067 Tractor Fun Playset Pack: 4 – Age grade: 12 mos.+

– While supplies last

7-piece set. Features John Deere Tractor with opening hood. Includes farmer, horse, and 4-piece easy-to-assemble fence.

Ertl | www.ertl.com | 2018 63









LP67288 Sku: 46641 Lawn and Garden Set Pack: 4 – Age grade: 2+ 3-piece value set. Pull string on trimmer to spin grass

clippings, no batteries required.





TBEK35060 Real Sounds Lawn Mower Pack: 4 – Age grade: 2+

Interactive John Deere lawn mower with rotating grass clippings. Press button for sound and music. Includes (3) "AA" batteries.



TBEK35083
Roll N Go Flashlight
Pack: 6 — Age grade: 18 mos.+
Squeeze cab to start tractor engine, flip open hood, and turn on light.
Free rolling wheels for push along fun. Includes (2) "AA" batteries.

65 Ertl | www.ertl.com | 2018





LP68421 Sku: 35766V 15" Big Scoop Dump Truck Pack: 2 – Age grade: 3+ Available February 2018



LP68161 Sku: 46701 15" Big Scoop Tractor Loader Pack: 2 – Age grade: 3+ Available March 2018



LP64760 Sku: 4