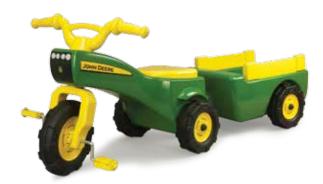

Ertl | www.ertl.com | 2018 67

**LP68156** Sku: 46660V 28 inch Steel Wagon Pack: 1 - Age grade: 2+

LP68157 Sku: 46661V Steel Wheelbarrow - Green Pack: 1 - Age grade: 2+

**LP53339** Sku: 46449 Pink Stake Wagon Pack: 1 – Age grade: 2+

Rugged steel construction, new Stable Steer™ steering for easy maneuverability, smooth ride pneumatic tires.