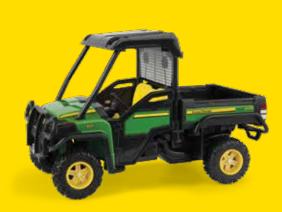

**LP53365** Sku: 45520 1:32 Pickup with Z-Trak Mower Pack: 6 – Age grade: 3+

Dealership pickup with Z-Trak mower on easy to detach trailer.

**TBE45296** 1:16 RSX 850i Gator Pack: 4 – Age grade: 3+

Pack: 12 – Age grade: 3+ Available: May 2018