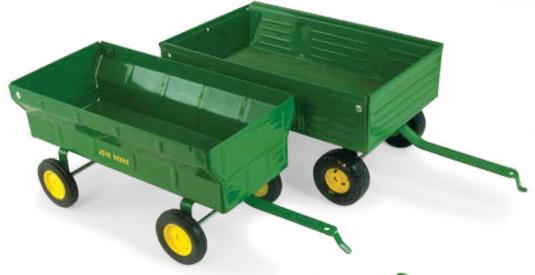

#### TBE37171B

1:16 Wagon Assortment Pack: 4 – Age grade: 3+

**LP53311** Sku: 45529 1:16 4-Bottom Plow Pack: 4 – Age grade: 3+

**LP51302** Sku: 45489 1:16 569 Round Baler Pack: 4 – Age grade: 3+ Includes 1 round bale.