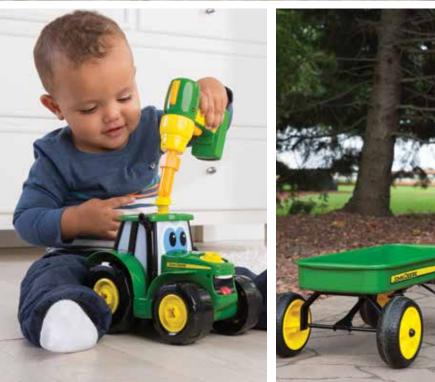

1:64 Semi with Backhoe Loader Pack: 6 – Age grade: 3+

**LP68215** Sku: 46720

1:16 Big Farm Peterbilt Model 367 Log Truck with Pup Trailer and Logs

Pack:4 – Age grade: 3+ Available: February 2018 Includes (3) "AAA" batteries

Low Boy - Wide Load

Includes (3) "AAA" batteries

Pack: 2 – Age grade: 3+ Steerable front wheels. Low boy trailer features:

removable front hitch, working right and left outriggers. Dimensions: 45"L x 6.5"W x 7.5"H.