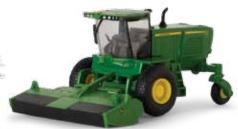

Sku: 45479 1:64 8320R Tractor with 637 Disk Set Pack: 12 – Age grade: 3+



LP53301 Sku: 45533 1:64 John Deere V-Tank Manure Spreader Pack: 12 – Age grade: 3+ – While supplies last







**LP53356** Sku: 45509 1:64 9570R Tractor Pack: 12 – Age grade: 3+



**TBE45380** 1:64 S680 Combine Pack: 6 — Age grade: 3+



TBE45439

1:64 6210R Tractor with 338 Baler, Bale Wagon, and 6 Bales Pack: 6 – Age grade: 3+





**LP53359** Sku: 45535 1:64 CP690 Cotton Picker Pack: 6 – Age grade: 8+

**TBE45378** 1:64 6210R Tractor with Loader Pack: 12 – Age grade: 3+

**LP64446** Sku: 45553 1:64 8630 Tractor with Duals Pack: 12 – Age grade: 3+







**LP53307** Sku: 45496 1:64 R4030 Self Propelled Sprayer Pack: 6 – Age grade: 8+



**LP53308** Sku: 45497 1:64 R4038 Drybox Spreader Pack: 6 – Age grade: 8+



**LP53306** Sku: 45490 1:64 W260 Windrower Pack: 6 – Age grade: 3+



**TBE45433** 1:64 7215R Tractor with 1590 Grain Drill Pack: 12 – Age grade: 3+



**TBE45236** 1:64 8320R Tractor with Grain Cart Pack: 6 – Age grade: 8+



**LP53302** Sku: 45514 1:64 L340 Large Square Baler Pack: 12 – Age grade: 3+

**LP53305** Sku: 45534 1:64 4430 Tractor with Grain Cart Pack: 12 – Age grade: 3+



**TBE45410** 1:64 Peterbilt Model 367 with 7200R Tractor Pack: 12 – Age grade: 3+



**LP53304** Sku: 45513 1:64 1775NT 16-Row Planter Pack: 12 – Age grade: 3+



LP53303 Sku: 45511 1:64 S690 Combine with Tracks and Header Cart Pack: 6 — Age grade: 3+

LP53355 Sku: 45510 1:64 8600 Self Propelled Forage Harvester Pack: 12 – Age grade: 3+



TBE45440 1:64 569 Round Baler Pack: 12 – Age grade: 3+ – Includes