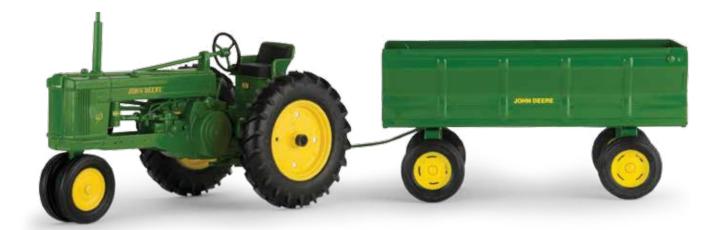

630 tractor featuring Roll-O-Matic narrow front axle, moveable three point hitch, center link, flat top fenders, and die cast front and rear wheels.

**LP68151** Sku: 45622 1:16 1924 D Tractor Pack: 4 – Age grade: 14+