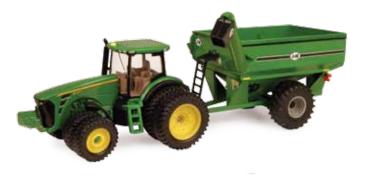

**LP53305** Sku: 45534 1:64 4430 Tractor with Grain Cart Pack: 12 – Age grade: 3+

**TBE45410** 1:64 Peterbilt Model 367 with 7200R Tractor Pack: 12 – Age grade: 3+

**LP53304** Sku: 45513 1:64 1775NT 16-Row Planter Pack: 12 – Age grade: 3+