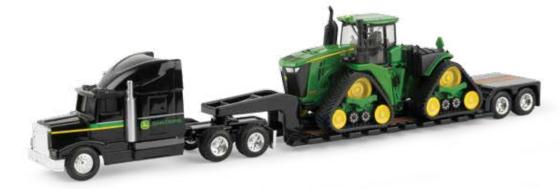

**LP53307** Sku: 45496 1:64 R4030 Self Propelled Sprayer Pack: 6 – Age grade: 8+

**LP53308** Sku: 45497 1:64 R4038 Drybox Spreader Pack: 6 – Age grade: 8+

**LP53306** Sku: 45490 1:64 W260 Windrower Pack: 6 – Age grade: 3+