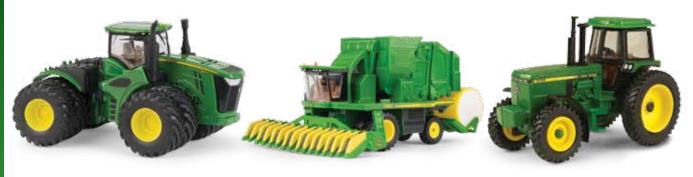

The Prestige Collection of tractors have a high level of detail from the front weights to the authentic style rear drawbar. Features for modern and vintage replicas include: die cast wheels with soft tires, three point hitches that raise and lower, window glass, console lever detail, mirrors, warning arms, gear shift levers and much more, only from ERTL.

## PRESTIGE