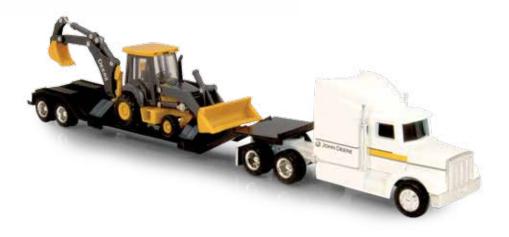

TBE45456 1:50 310SK Backhoe Loader Pack: 6 – Age grade: 8+

**LP64455** Sku: 45562 1:32 314G Skid Steer Pack: 6 – Age grade: 8+

LP51309 Sku: 45474 1:64 320E Skid Steer with Peterbilt Truck Pack: 12 – Age grade: 3+