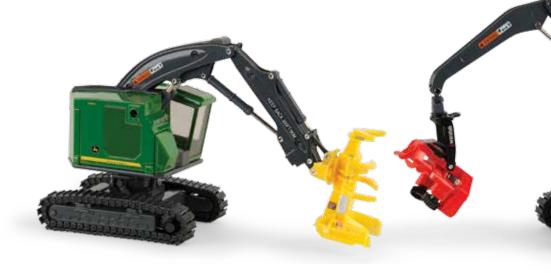

**TBE45432** 1:50 210G LC Excavator Pack: 6 – Age grade: 14+

- Only available in North and South America

**LP64453** Sku: 45560 1:50 1270G 8W Wheeled Harvester Pack: 6 – Age grade: 14+

Articulating die cast bodies. Rotating and tilting cab. Opening front hood. Detailed engine.
Operating boom assembly and harvesting head.