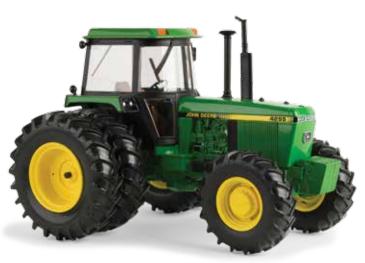

**LP64436** Sku: 45543 1:16 4255 Tractor Pack: 4 – Age grade: 14+

**LP53347** Sku: 45521 1:16 4020 Tractor with ROPS Pack: 4 – Age grade: 14+