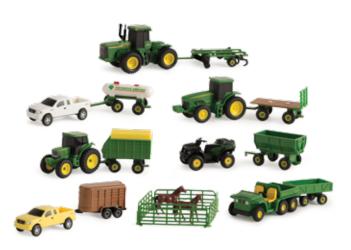

0 Sku: T16109 14-Piece Farm Baby Set Pack: 4 – Age grade: 3+ Available: May 2018

NEW! 2018

Articulated 1.5" to 2" ANIA farm babies with utility tractor, 4-piece fence and pond.









**LP68113** Sku: 46630 1:32 5075E Tractor with 2017 Ford F-350 and 5th Wheel Trailer Pack: 4 – Age grade 3+



40





**LP64462** Sku: 46499 1:32 Peterbilt Model 367 Straight Truck with Grain Box Pack: 4 - Age grade: 3+ - While supplies last



LP64463 Sku: 46500 1:32 S680 Combine with Draper Head Pack: 4 – Age grade: 3+ Durable plastic.







11" Tough Tractor Pack: 4 – Age grade: 3+ – While supplies last



**LP67328** Sku 46632 1:32 7270R Tractor with Loader Pack: 4 – Age grade: 3+

Ertl | www.ertl.com | 2018



LP64812 Sku: 37087 3" 5-Piece Plastic Set Pack: 6 – Age grade: 3+ – While supplies last



**LP64813** Sku: 35265 1:64 Vehicle Value Set Pack: 3 – Age grade: 5+



TBEK37657 10-Piece Farm Set Assortment Pack: 8 — Age grade: 3+ Assortment may vary.



TBEK37685 4-Piece Vehicle Set Pack: 6 – Age grade: 3+ Assortment may vary.



TBEK37308 Large Equipment Assortment Pack: 8 – Age grade: 3+ Assortment may vary.



LP67439 Sku: 46486 1:32 Peterbilt Model 579 with Livestock Trailer and Cattle Pack: 4 – Age grade: 3+



LP51316 Sku: 46283 1:32 Peterbilt Model 579 with 4WD Tractor Pack: 4 — Age grade: 3+





#### TBEK37656

1:32 Pickup and Livestock Trailer Set Assortment Pack: 4 – Age grade: 8+ Assortment may vary.



**TBEK37510**Pickup Hauling Set
Pack: 2 – Age grade: 3+

Ertl | www.ertl.com | 2018 43



**TBEK35867** 8" Deluxe Value Set Pack: 2 – Age grade: 3+ Includes 10 pieces.