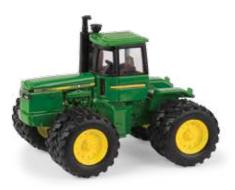

This articulated tractor will have die cast front body and rear body, clear cab windows, plastic cab roof, fenders and hood.

**LP64474** Sku: 45578 1:16 8130 Tractor Pack: 2 – Age grade: 14+

Die cast body with die cast front axle that oscillates, die cast front and rear wheels. Opening hood to show the engine detail, clear windows to reveal a detailed interior, three point hitch that raises and lowers, and pivoting warning arms and mirrors.