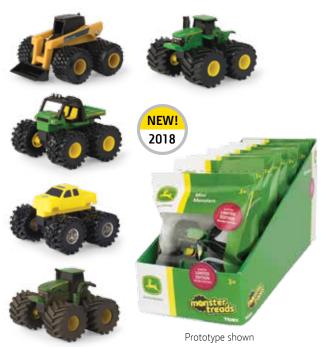

LP68850 Sku: 37862A Monster Treads Mini Vehicle PDQ Pack: 8 - Age grade 3+ Available April 2018

Assortment of 3" vehicles packaged in a window bag; perfect for impulse purchases!

**LP68183** Sku: 46670 💜 💡

6" Monster Treads with Lights and Sounds 2 Pack

Pack: 4 - Age grade: 3+ All new tractor and Gator styles!

**LP68155** Sku: 46260C 🕠 💡 Monster Treads Tractor and Wagon Pack: 2 - Age grade: 3+ Now with lights and sounds. Button