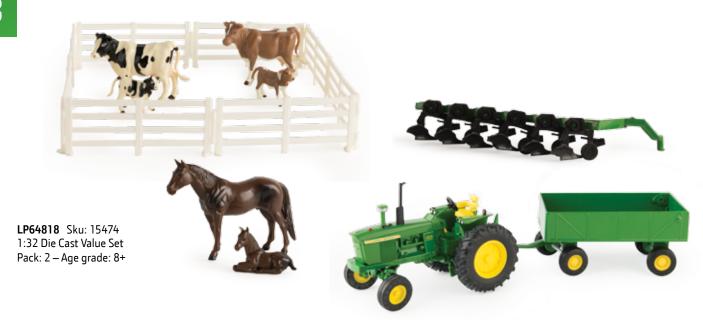

#### TBE37171B

1:16 Wagon Assortment Pack: 4 – Age grade: 3+

**LP53311** Sku: 45529 1:16 4-Bottom Plow Pack: 4 – Age grade: 3+

**LP51302** Sku: 45489 1:16 569 Round Baler Pack: 4 – Age grade: 3+ Includes 1 round bale.