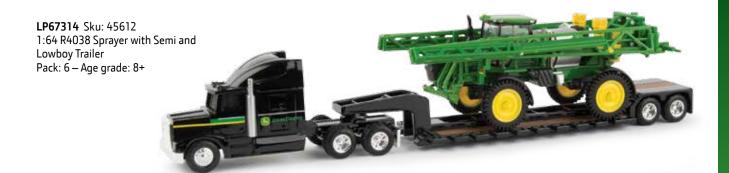

**LP53307** Sku: 45496 1:64 R4030 Self Propelled Sprayer Pack: 6 – Age grade: 8+

**LP53308** Sku: 45497 1:64 R4038 Drybox Spreader Pack: 6 – Age grade: 8+

**LP53306** Sku: 45490 1:64 W260 Windrower Pack: 6 – Age grade: 3+