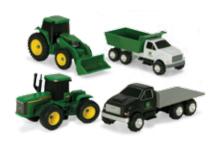

#### TBEK37666

Johnny Tractor and Friends Vehicle Assortment Pack: 12 – Age grade: 18 mos.+ – While supplies last

4" John Deere farm and construction vehicles. Features Johnny Tractor and Friends. Characters vary by assortment.