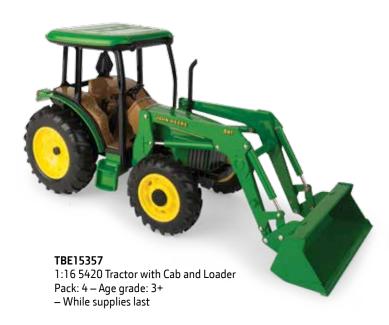

**LP53349** Sku: 45506 1:16 Early Styled B Tractor Pack: 4 – Age grade: 8+

**LP64801** Sku: 45583 1:16 6130D Tractor Pack: 4 – Age grade: 3+

**LP64408** Sku:45604 1:16 5125R Tractor with Loader Pack: 4 – Age grade: 3+