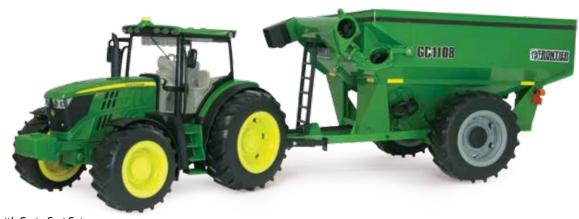

TBEK46284

1:16 Big Farm 6210R with Grain Cart Set Pack: 2 – Age grade: 3+
Great companion piece to Big Farm Combine and Peterbilt Grain Truck. Includes (3) "AAA" batteries.

**LP67325** Sku: 46637 1:16 Big Farm Forage Wagon Pack: 4 – Age grade: 3+