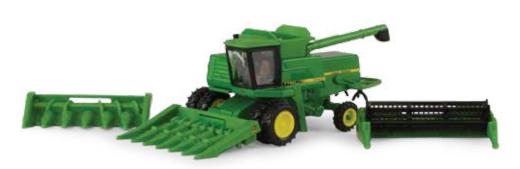

**LP64448** Sku: 45555 1:64 Air Seeder Set Pack: 6 – Age grade: 8+ Available: January 2018 Includes 1870 Air Hole Drill and C850 Air Cart.

LP67338 Sku: 45616 1:64 S790 Combine Pack: 6 — Age grade: 3+ Available: June 2018 — Actual combine shown