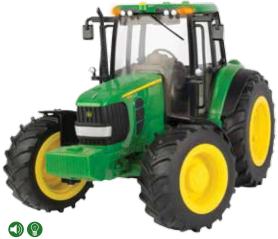

630 tractor featuring Roll-O-Matic narrow front axle, moveable three point hitch, center link, flat top fenders, and die cast front and rear wheels.

**LP68151** Sku: 45622 1:16 1924 D Tractor Pack: 4 – Age grade: 14+