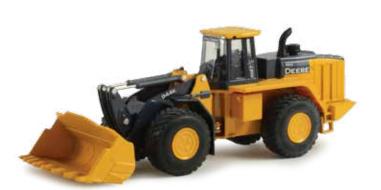

**LP51307** Sku: 45250 1:50 944K Wheel Loader Pack: 6 – Age grade: 14+

Ertl | www.ertl.com | 2018 23

Pack: 6 - Age grade: 14+

Pack: 6 – Age grade: 14+

**LP53361** Sku: 45459 1:50 843L Wheeled Feller Buncher Pack: 6 – Age grade: 14+