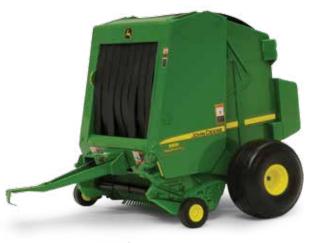

#### TBE37171B

1:16 Wagon Assortment Pack: 4 – Age grade: 3+

**LP53311** Sku: 45529 1:16 4-Bottom Plow Pack: 4 – Age grade: 3+

**LP51302** Sku: 45489 1:16 569 Round Baler Pack: 4 – Age grade: 3+ Includes 1 round bale.