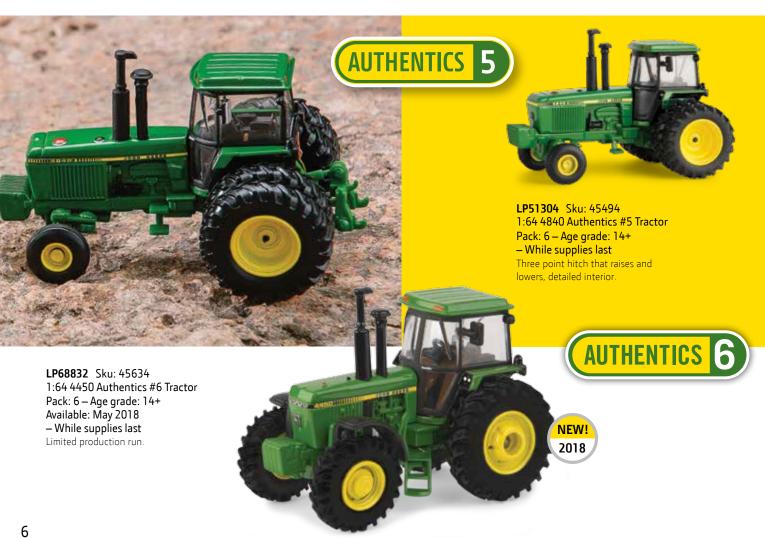

, rear wheel weights, canvas heat houser, clear windows on the heat houser. The authentic style three point hitch raises and lowers.



**LP64437** Sku: 45544 1:16 620 Tractor with Chains Pack: 4 – Age grade: 14+



**LP66180** Sku: 45567 1:16 8400R Tractor Pack: 2 – Age grade: 14+

The 8400R is the highest horsepower row crop tractor that John Deere has produced. Dual front wheels and triple rear wheel configuration. Opening hood, detailed engine, opening cab door and detailed interior.



**LP64436** Sku: 45543 1:16 4255 Tractor Pack: 4 – Age grade: 14+



**LP53347** Sku: 45521 1:16 4020 Tractor with ROPS Pack: 4 – Age grade: 14+



## PRESTIGE

#### TBE45310

1:32 S690 Combine with Corn Head and Grain Head Pack: 3 – Age grade: 14+ – While supplies last



Ertl | www.ertl.com | 2018







For over 70 years, the ERTL name has been synonymous with the best in die cast agricultural replicas. An uncompromising eye for detail results in the most authentic replicas of vintage favorites and modern workhorses.



FOR ALL AGES OF PLAY



LP68813 Sku: 45649 1:16 530 Tractor with FFA Logo Pack: 4 - Age grade: 3+ Available May 2018 – U.S. and Canada only



**LP64439** Sku: 45546 1:16 4040 Tractor Pack: 4 – Age grade: 3+

Ertl | www.ertl.com | 2018 7





**LP53349** Sku: 45506 1:16 Early Styled B Tractor Pack: 4 – Age grade: 8+



**LP64801** Sku: 45583 1:16 6130D Tractor Pack: 4 – Age grade: 3+



**LP64408** Sku:45604 1:16 5125R Tractor with Loader Pack: 4 – Age grade: 3+





1:16 3020 Wide Front Tractor Pack: 4 – Age grade: 3+



**LP64438** Sku: 45545 1:16 Styled A Tractor wi