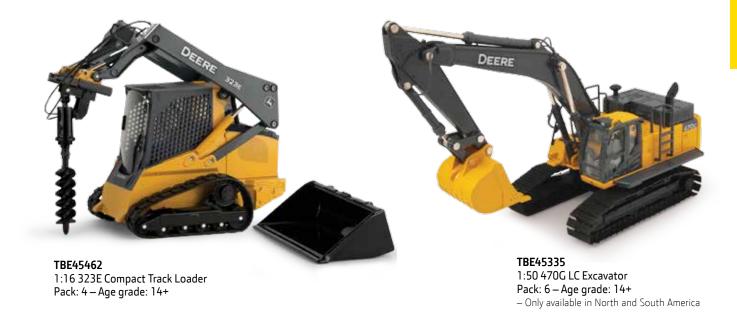

**TBE45432** 1:50 210G LC Excavator Pack: 6 – Age grade: 14+

- Only available in North and South America

**LP64453** Sku: 45560 1:50 1270G 8W Wheeled Harvester Pack: 6 – Age grade: 14+

Articulating die cast bodies. Rotating and tilting cab. Opening front hood. Detailed engine.
Operating boom assembly and harvesting head.

TBE45456 1:50 310SK Backhoe Loader Pack: 6 – Age grade: 8+

**LP64455** Sku: 45562 1:32 314G Skid Steer Pack: 6 – Age grade: 8+

LP51309 Sku: 45474 1:64 320E Skid Steer with Peterbilt Truck Pack: 12 – Age grade: 3+