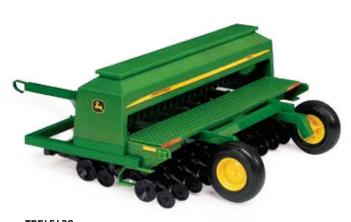

LP66115 Sku: 36961S 1:16 Vintage Tractor Assortment Pack: 4 – Age grade: 3+ Assortment includes two each 520 and BW styled tractors.

**TBE45430** 1:16 1590 Grain Drill Pack: 4 – Age grade: 8+

TBE45428 1:16 Hay Elevator Pack: 4 – Age grade: 3+